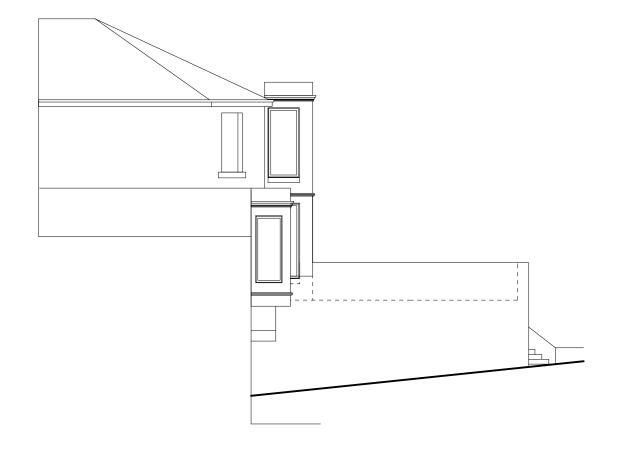

EXISTING SIDE ELEVATION FROM RIBCHESTER ROAD Scale 1:100

EXISTING FRONT ELEVATION FROM JUNCTION OF RIBCHESTER ROAD & WHALLEY ROAD Scale 1:100

EXISTING PART GROUND FLOOR PLAN WITH BEER GARDEN LEVELS Scale 1:100