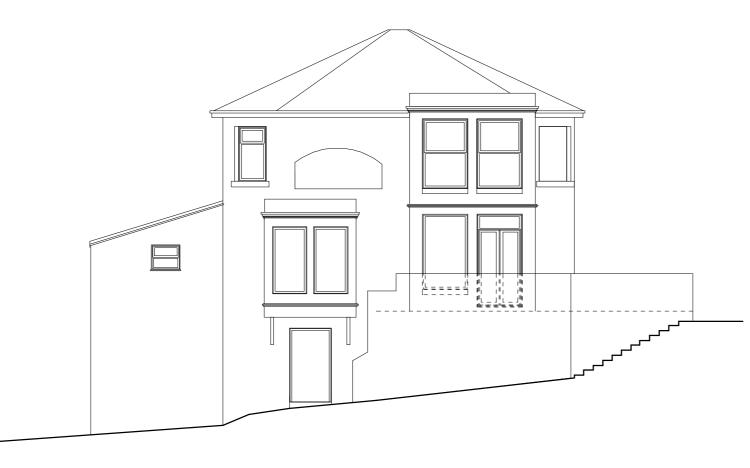

EXISTING SIDE ELEVATION FROM RIBCHESTER ROAD Scale 1:100

EXISTING FRONT ELEVATION FROM JUNCTION OF RIBCHESTER ROAD & WHALLEY ROAD Scale 1:100

EXISTING PART GROUND FLOOR PLAN WITH BEER GARDEN LEVELS Scale 1:100