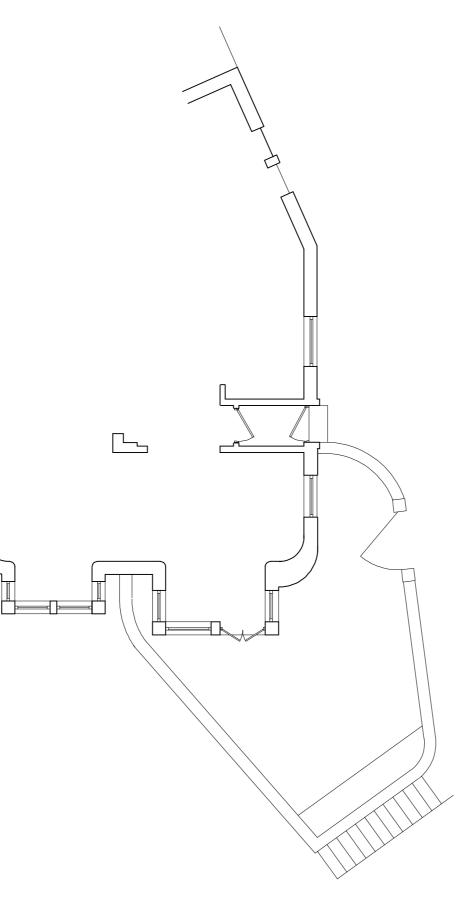

EXISTING SIDE ELEVATION FROM RIBCHESTER ROAD Scale 1:100

EXISTING FRONT ELEVATION FROM JUNCTION OF RIBCHESTER ROAD & WHALLEY ROAD Scale 1:100

EXISTING PART GROUND FLOOR PLAN WITH BEER GARDEN LEVELS Scale 1:100

EXISTING PART GROUND FLOOR PLAN WITH BEER GARDEN Scale 1:100

EXISTING FRONT ELEVATION FROM WHALLEY ROAD Scale 1:100

| EXISTING           |                                              |              |     |
|--------------------|----------------------------------------------|--------------|-----|
| CHECKED ON SITE.TO | HIS DRAWING.ALL DIMENSIO                     |              |     |
| Client:            |                                              |              |     |
| STON               | EGATE                                        |              |     |
| Project No.        | Project:                                     |              |     |
|                    | THE WILPSHI                                  | RE HOTEL,BLA | CKI |
| Drawing No.        | Drawing Title:                               |              |     |
| 100                | EXISTING PART PLAN LEVELS PL<br>& ELEVATIONS |              |     |
| Revision:          | Scale:                                       | Date:        | Da  |
|                    | 100@A1                                       | MAY 2022     |     |