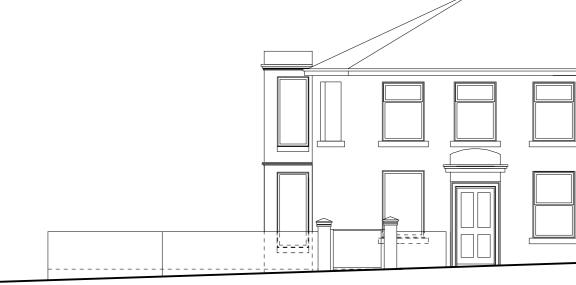

EXISTING PART GROUND FLOOR PLAN WITH BEER GARDEN Scale 1:100

EXISTING FRONT ELEVATION FROM WHALLEY ROAD Scale 1:100

| EXISTING           |                                              |              |     |
|--------------------|----------------------------------------------|--------------|-----|
| CHECKED ON SITE.TO | HIS DRAWING.ALL DIMENSIO                     |              |     |
| Client:            |                                              |              |     |
| STON               | EGATE                                        |              |     |
| Project No.        | Project:                                     |              |     |
|                    | THE WILPSHI                                  | RE HOTEL,BLA | CKI |
| Drawing No.        | Drawing Title:                               |              |     |
| 100                | EXISTING PART PLAN LEVELS PL<br>& ELEVATIONS |              |     |
| Revision:          | Scale:                                       | Date:        | Da  |
|                    | 100@A1                                       | MAY 2022     |     |