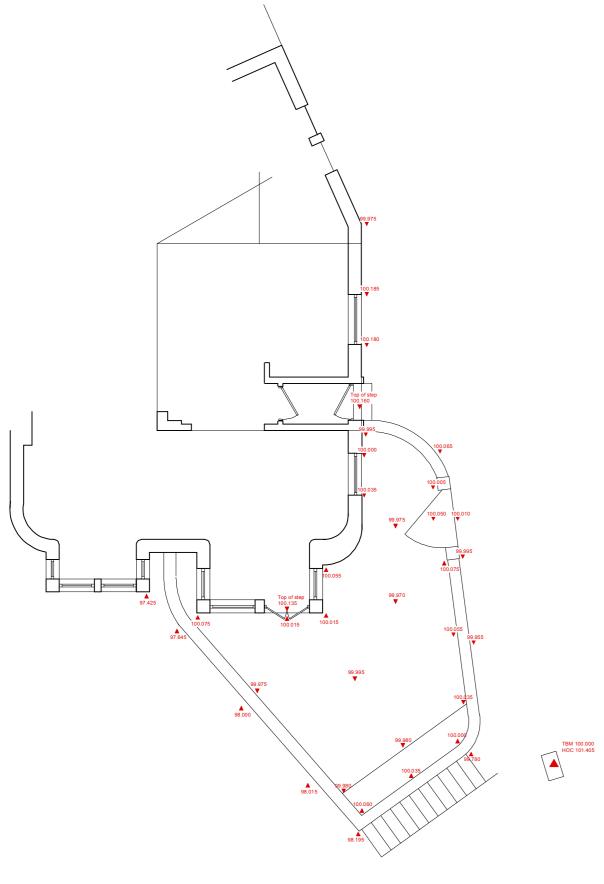

EXISTING SIDE ELEVATION FROM RIBCHESTER ROAD Scale 1:100

EXISTING FRONT ELEVATION FROM JUNCTION OF RIBCHESTER ROAD & WHALLEY ROAD Scale 1:100

EXISTING PART GROUND FLOOR PLAN WITH BEER GARDEN LEVELS Scale 1:100