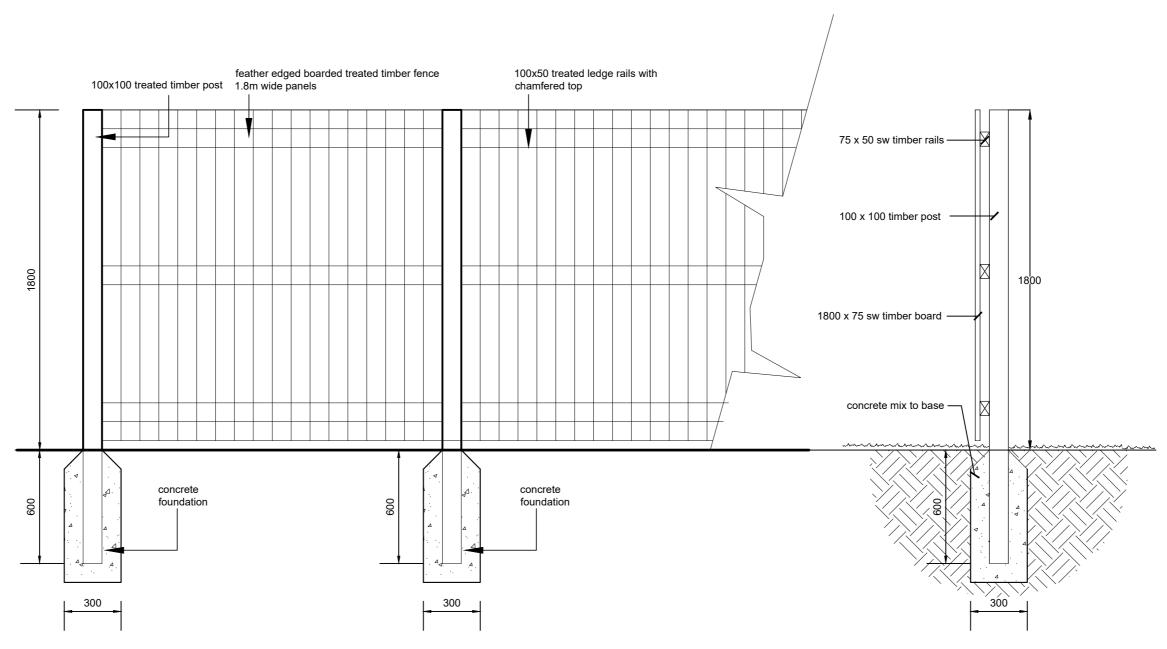

CLIENT: OAKTREE DEVELOPMENTS

**BOUNDARY FENCE SECTION 1:20** 

BOUNDARY FENCING AND WALLS

Email: info@pabarchitects.co.uk . www.pabarchitects.co.uk

Renaissance Studio, No 1 Derby St, Leigh, Lancashire WN7 4PF Telephone: 01942 676360 . Fax: 01942 682084

CLOSE BOARDED TIMBER FENCE DETAILS TO REAR GARDENS

**NEW STONE WALL MAIN ENTRANCE GATE PIERS 1:20** 

CLOSE BOARDED BOUNDARY FENCE ELEVATION 1:20