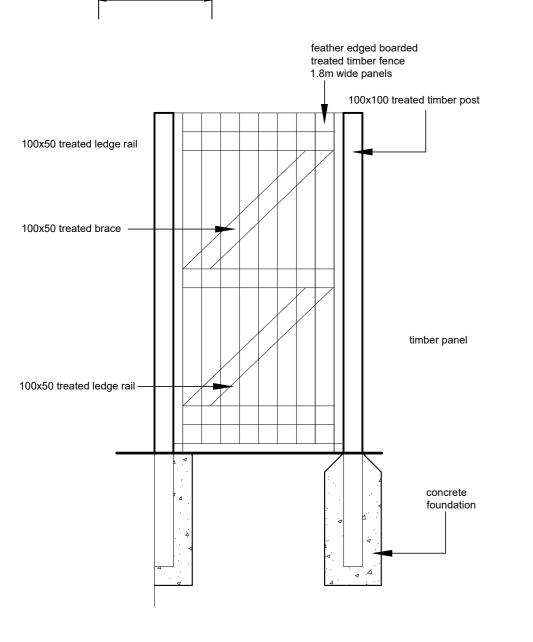

**ENTRANCE GATE 1:20** 

foundation

600

CHARTER ARCHITECTURE LTD

PROJECT: PROPOSED RESIDENTIAL DEVELOPMENT LAND ADJ THE FERNS, NORTHCOTE ROAD, LANGHO, BB6 8BG

2203-PL-05

Date:
APRIL 2022

1:20 @ A2