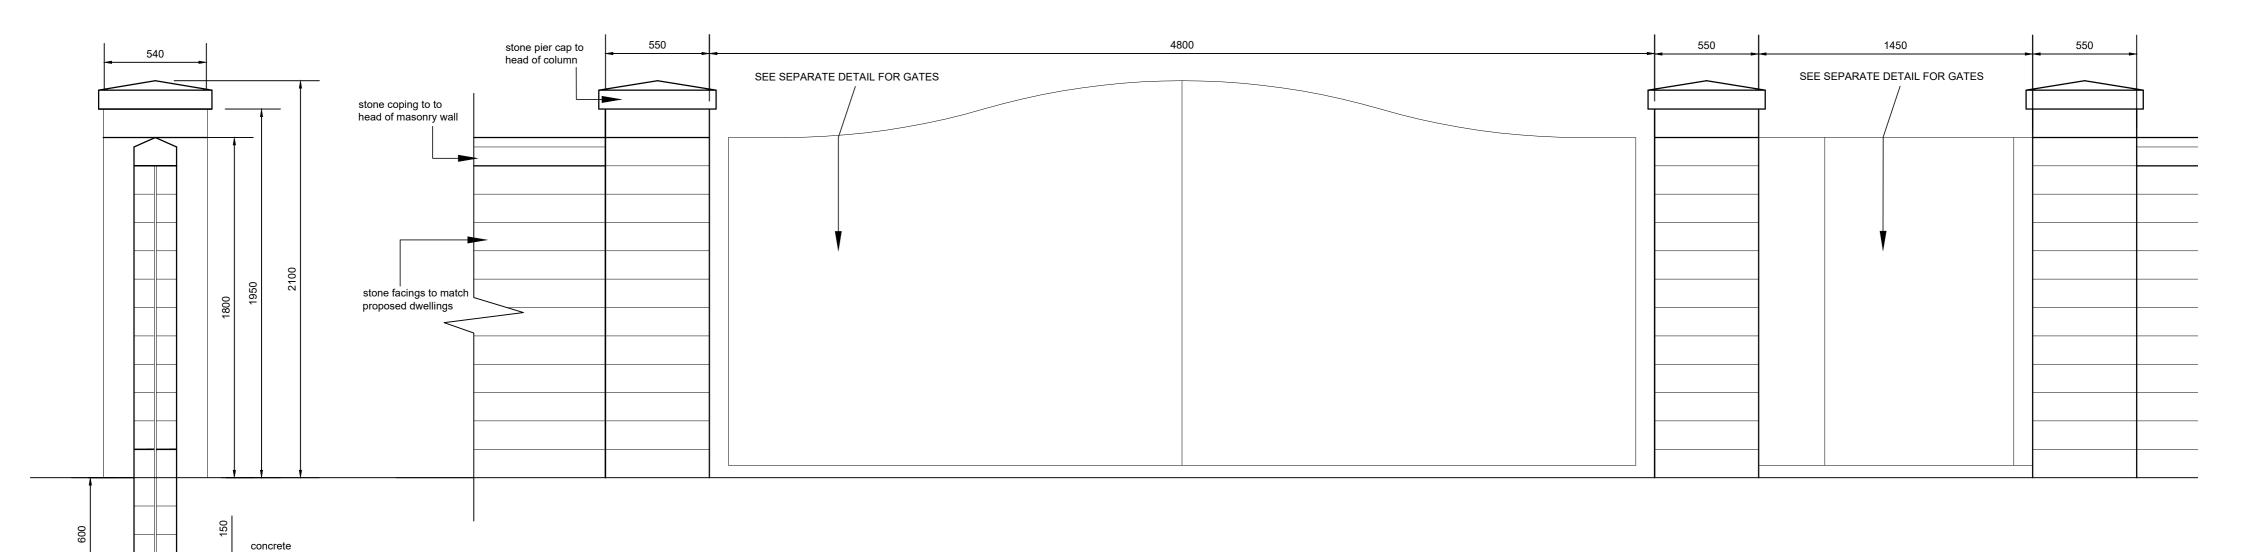

CLOSE BOARDED TIMBER FENCE DETAILS TO REAR GARDENS

**NEW STONE WALL MAIN ENTRANCE GATE PIERS 1:20** 

CLOSE BOARDED BOUNDARY FENCE ELEVATION 1:20