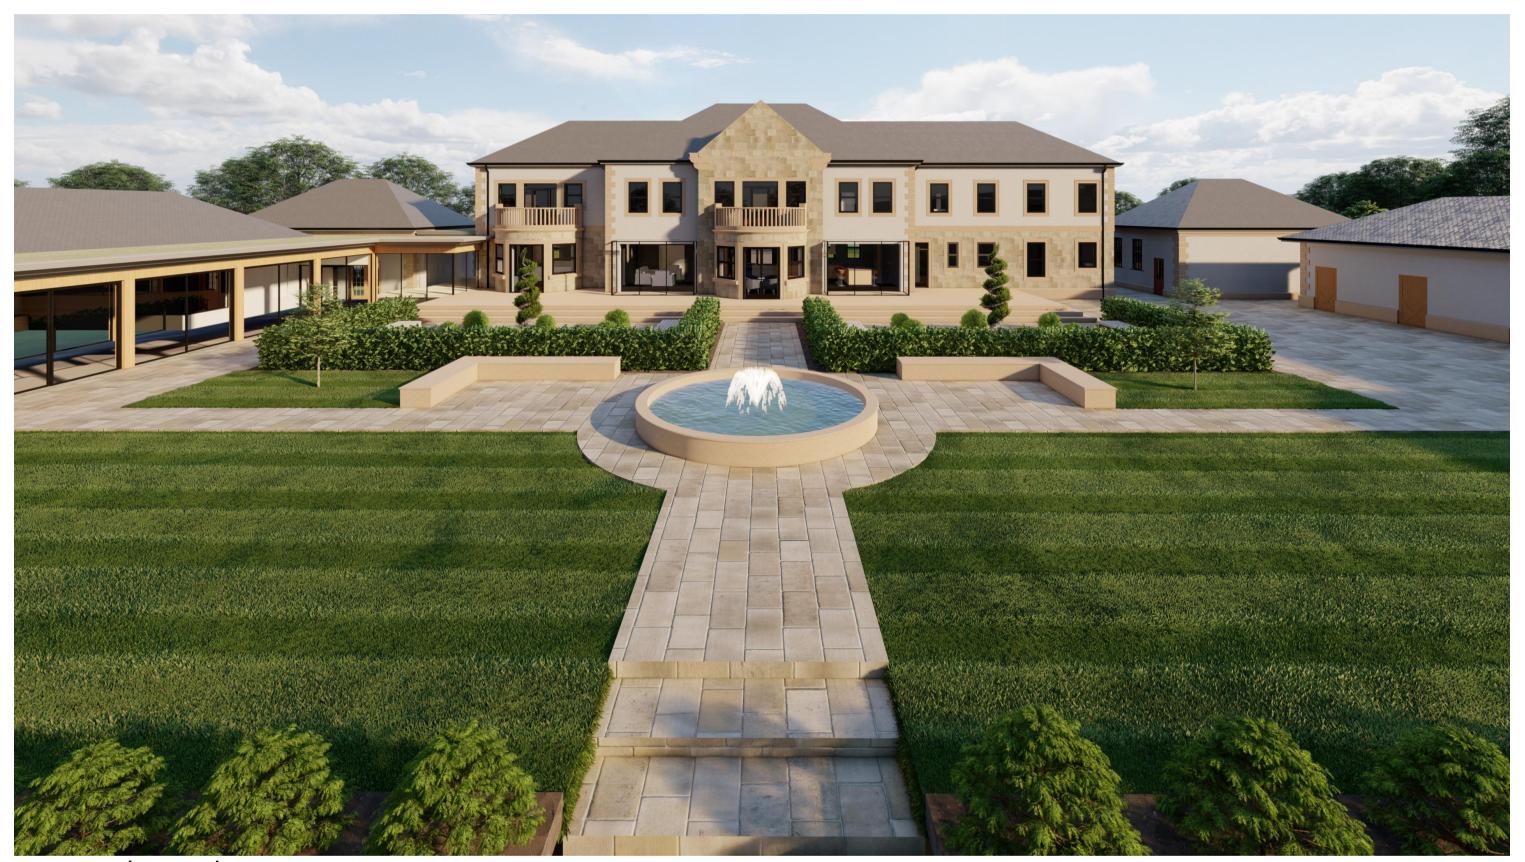

A: original issue F: 18.11.22: lg: updated to suite current designs

proposed front view

proposed view on approach

proposed rear view

| project. | woodfold park stud            |
|----------|-------------------------------|
|          | woodfold stud park, blackburn |