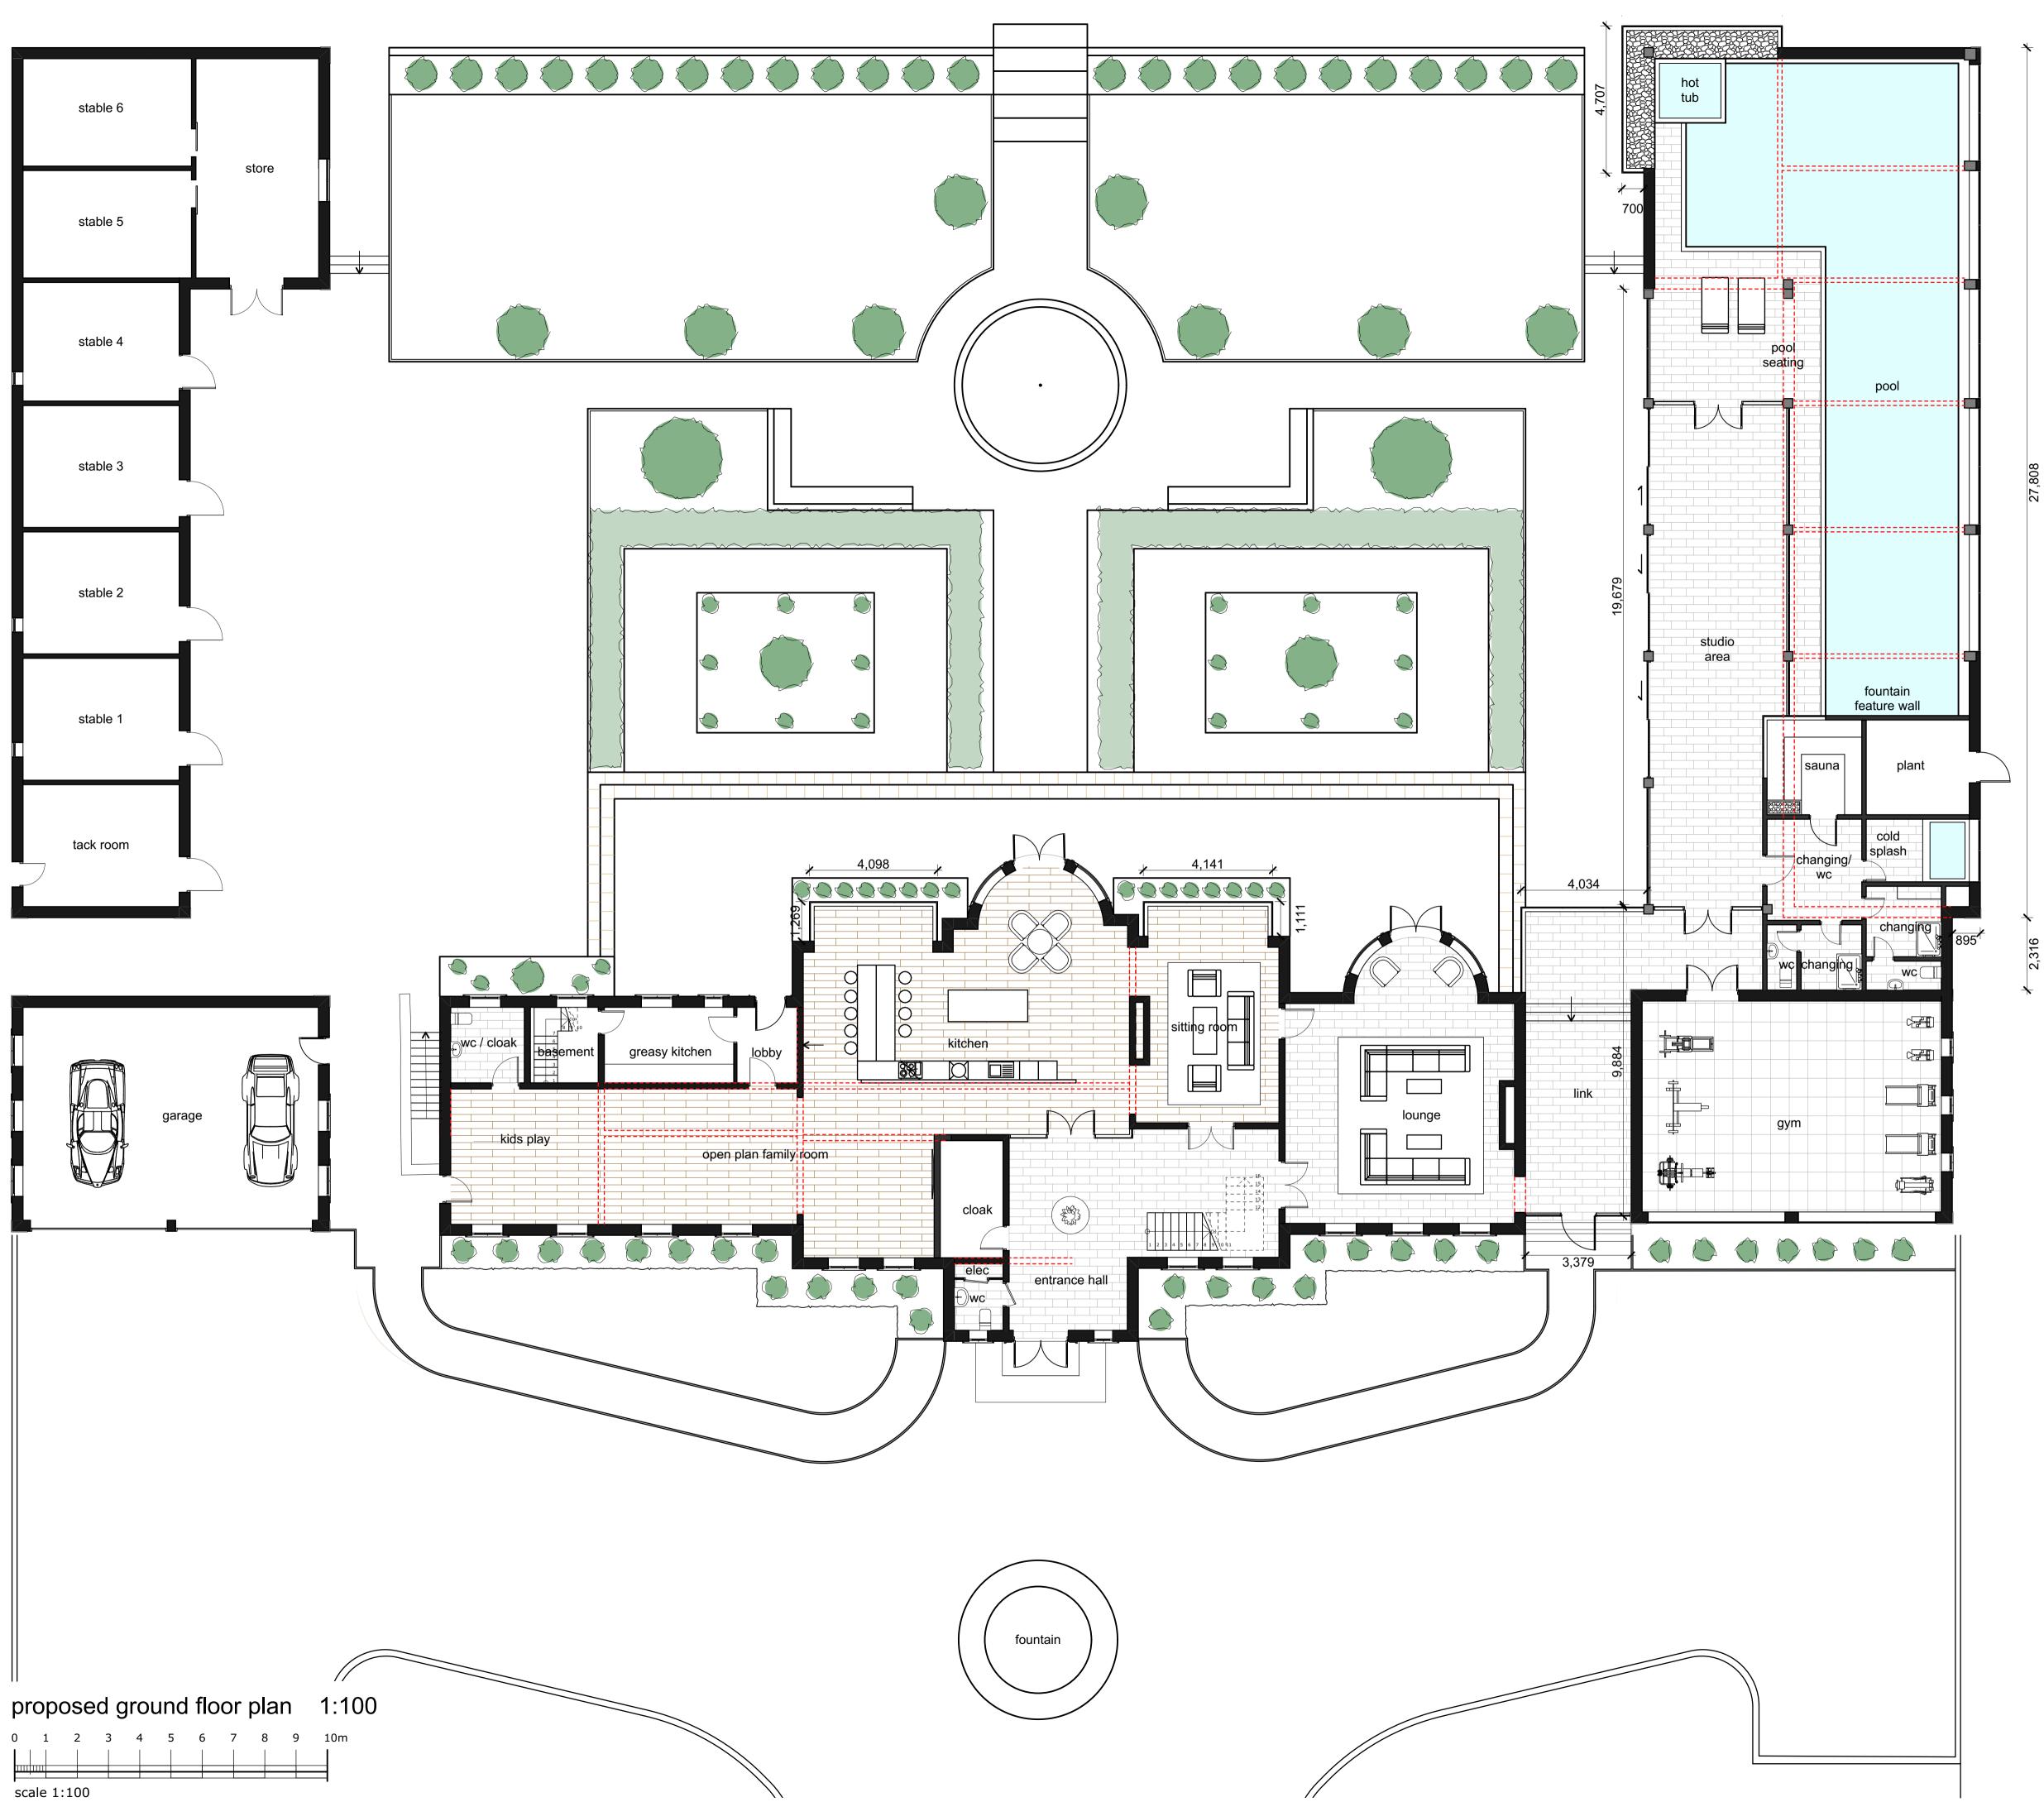

## A: original issue G: 21.07.22: jl: dims added

issue:

H: 18.11.22: Ig: stable returned to existing. upper floor of link removed

## campbelldriverpartnership

mr s dalal

client:

## woodfold park stud project:

woodfold stud park, blackburn

## proposed GF floor plans sheet:

| job no: | 21.168     | <sup>dwg no:</sup> 009 | Н                                                                                                              |  |
|---------|------------|------------------------|----------------------------------------------------------------------------------------------------------------|--|
| scale:  | 1:100 @ A1 |                        | capricorn park<br>- blakewater road<br>blackburn bb1 5qr<br>- t: 01254 297700<br>e: design@cdparchitects.co.uk |  |
| date:   | 03.08.21   | black                  |                                                                                                                |  |
| drawn:  | sr         |                        |                                                                                                                |  |