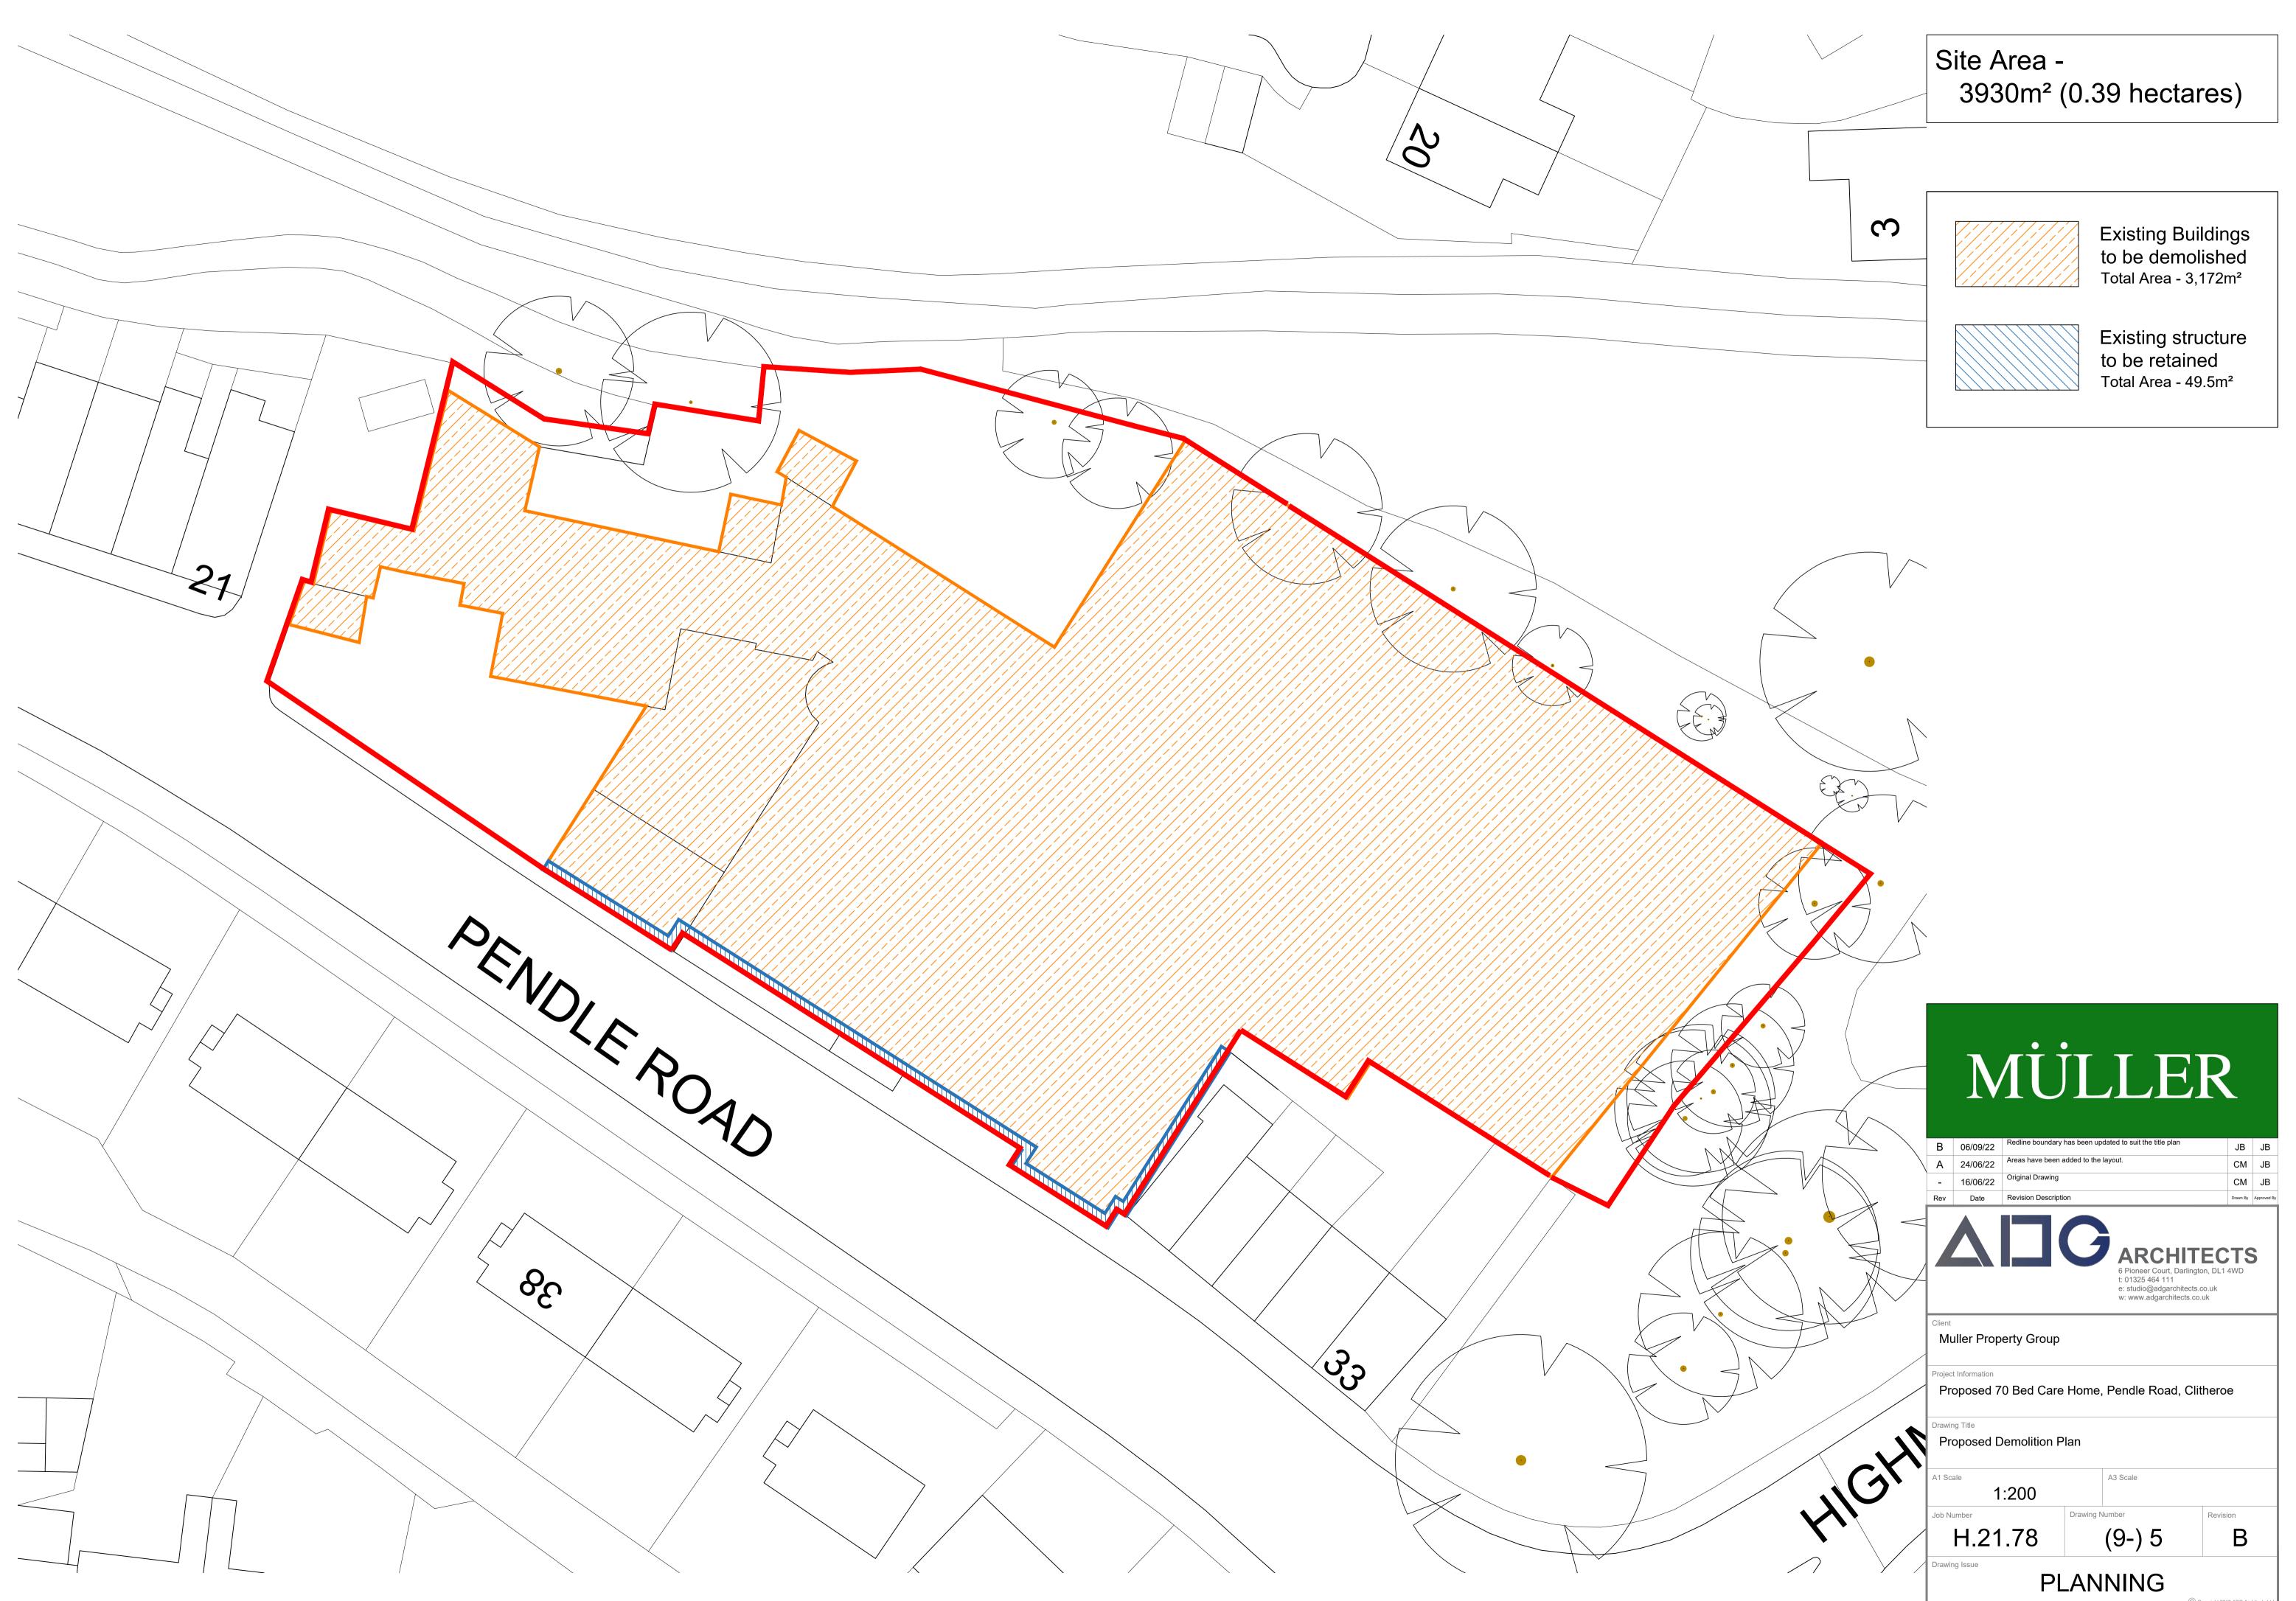

|                      | N                        |                           |                 |              |        |
|----------------------|--------------------------|---------------------------|-----------------|--------------|--------|
|                      |                          | <b>IUI</b>                | TT              | <b>TR</b>    |        |
|                      | <b>T</b> A               |                           |                 |              | 5      |
|                      |                          |                           |                 |              |        |
| В                    | 06/09/22                 | Redline boundary has been | · · ·           | in           | JB     |
| А                    | 24/06/22                 | Areas have been added to  | the layout.     | (            | СМ     |
| -                    | 16/06/22                 | Original Drawing          |                 | (            | СМ     |
| Rev                  | Date                     | Revision Description      |                 | Dr           | rawn B |
|                      | uller Prop               | erty Group                |                 |              |        |
| -                    |                          | 0 Bed Care Hom            | ie, Pendle Roac | l, Clitheroe |        |
|                      | ng Title                 | ) om olition Dlam         |                 |              |        |
|                      |                          | Demolition Plan           |                 |              |        |
|                      | oposed [                 |                           |                 |              |        |
|                      | ale                      | :200                      | A3 Scale        |              |        |
| Pr<br>A1 Sc          | ale                      | :200                      | A3 Scale        | Revision     | )      |
| Pr<br>A1 Sc          | ale<br>1                 | :200<br>Drawin            |                 | Revision     | B      |
| Pr<br>A1 Sc<br>Job N | ale<br><b>1</b><br>umber | :200<br>.78               | ng Number       | Revision     | B      |