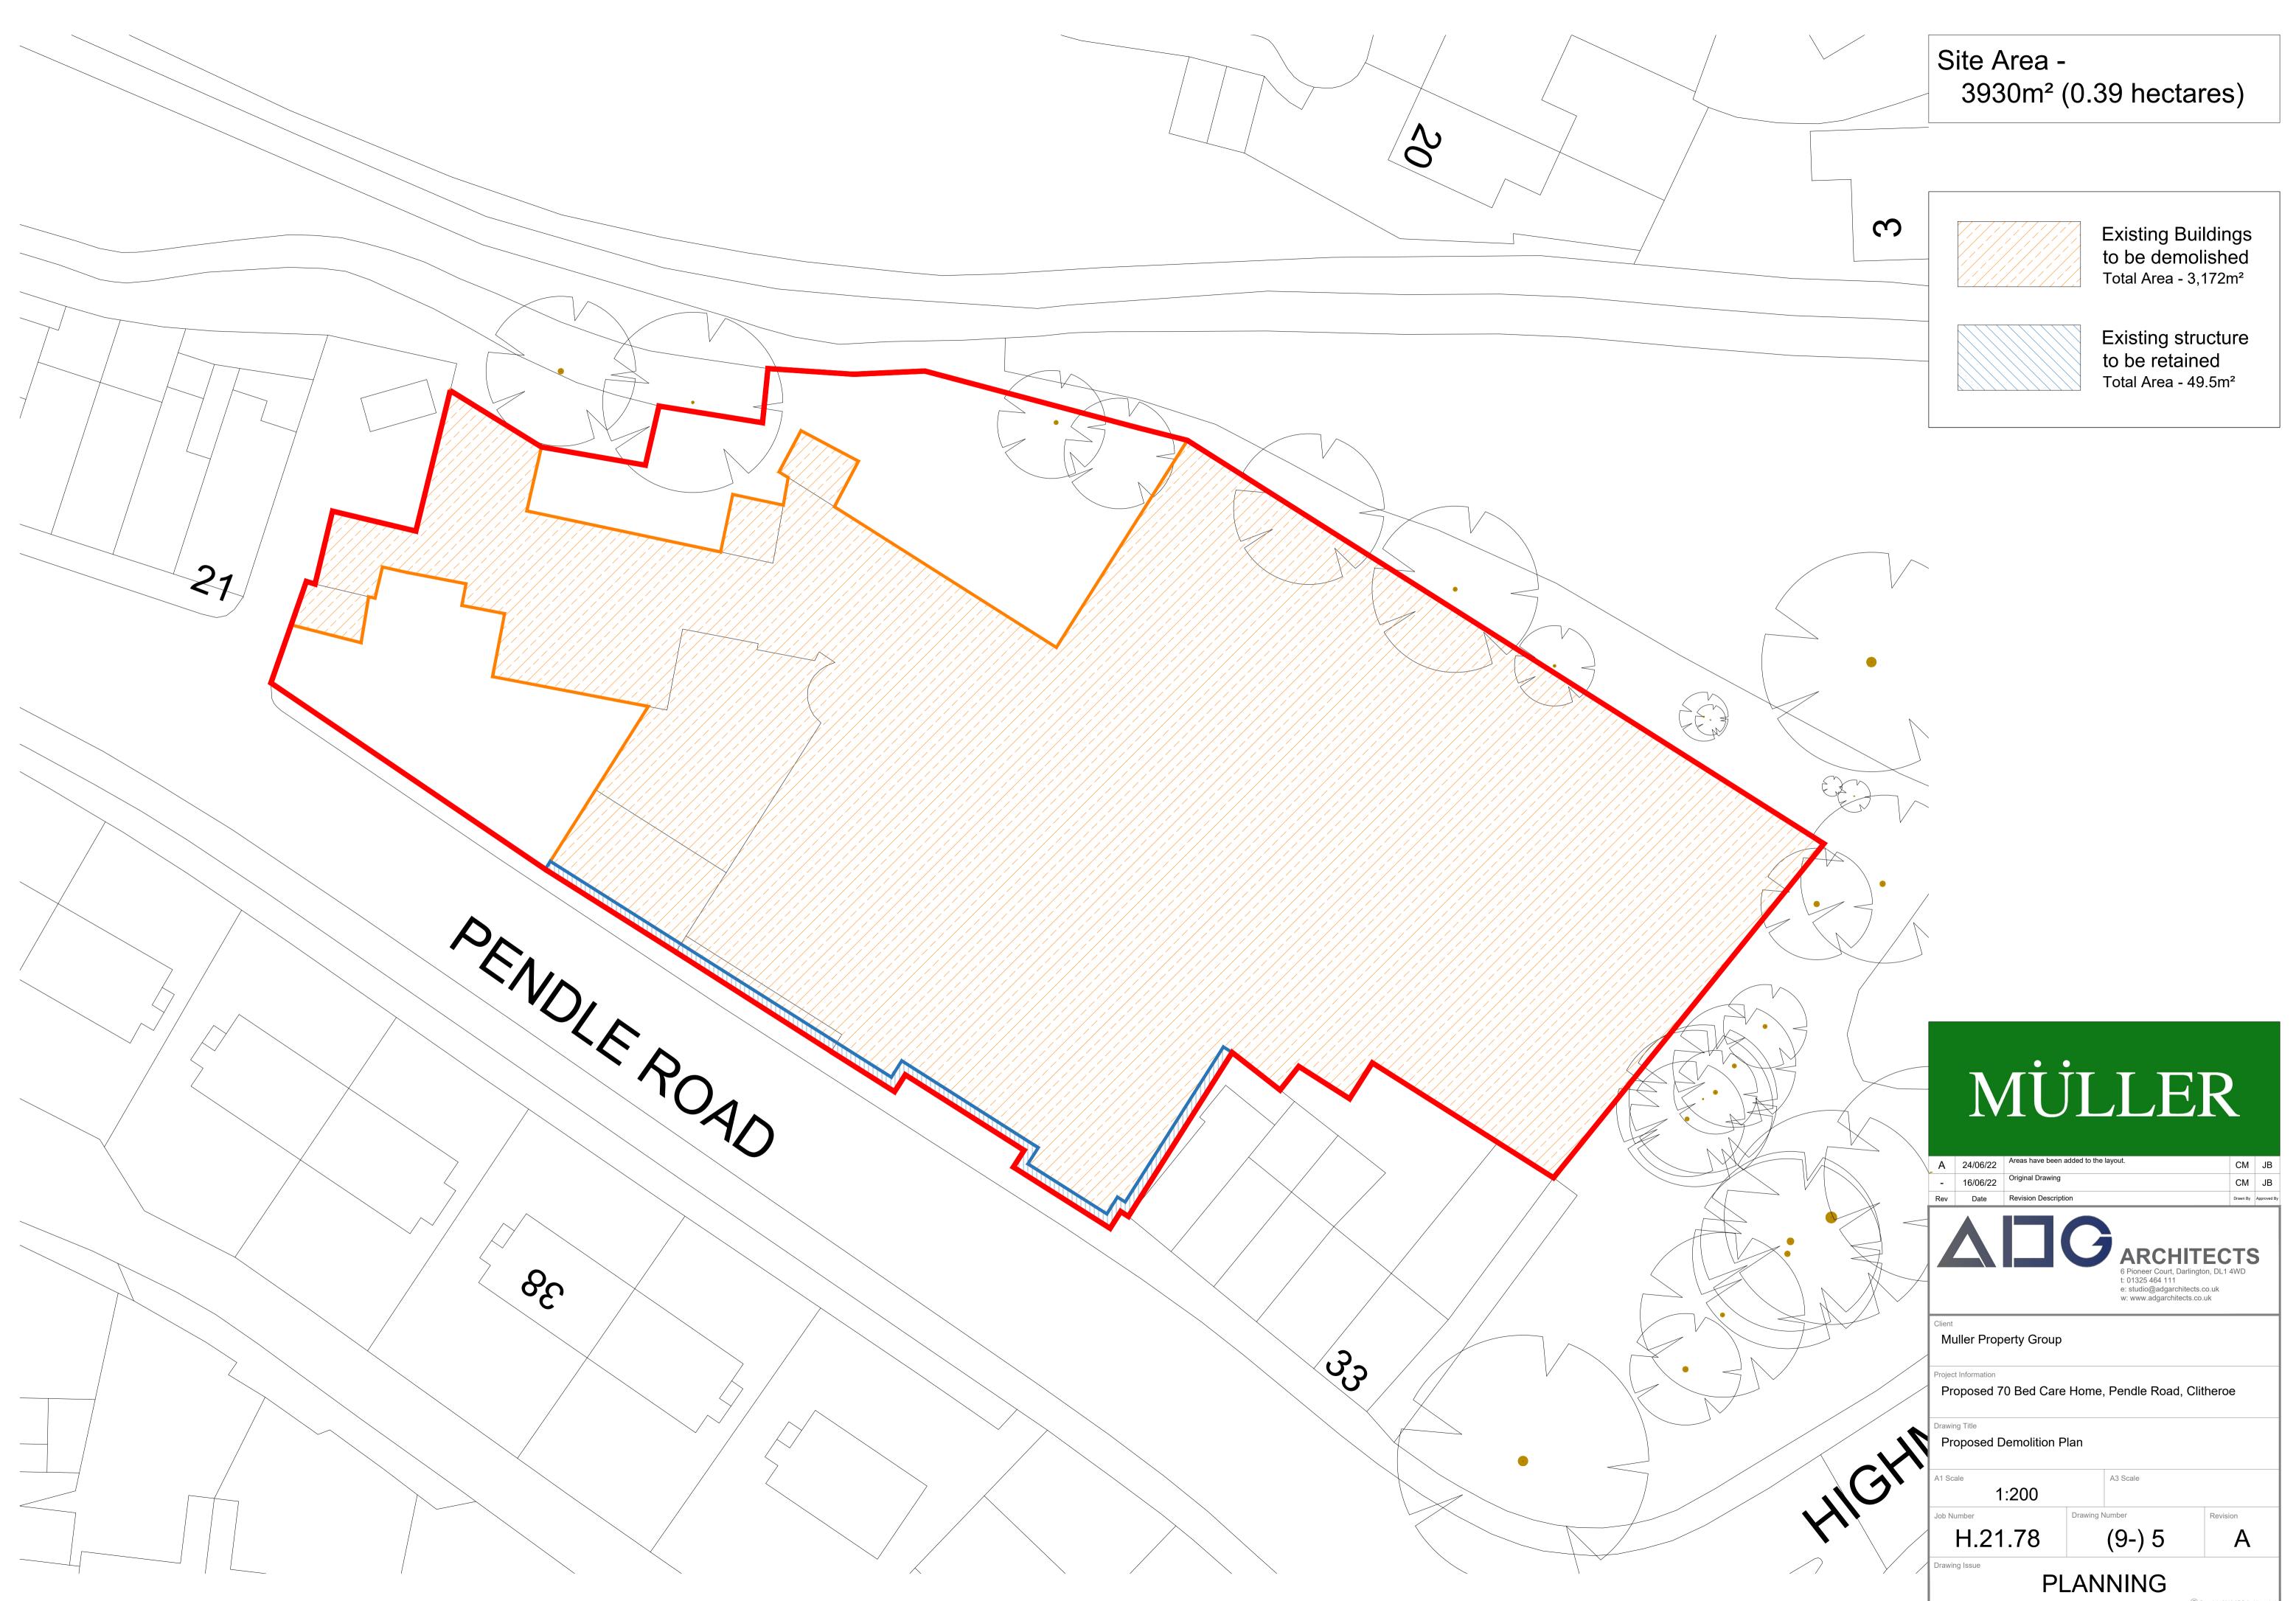

|                 |                                                                  | N                            | ΛŪ                                                            |              | Т                                 | F                                                                          | R                          |                         |
|-----------------|------------------------------------------------------------------|------------------------------|---------------------------------------------------------------|--------------|-----------------------------------|----------------------------------------------------------------------------|----------------------------|-------------------------|
|                 | A<br>-<br>Rev                                                    | 24/06/22<br>16/06/22<br>Date | Areas have been a<br>Original Drawing<br>Revision Description | added to the |                                   |                                                                            | CM<br>CM<br>CM<br>Drawn By | JB<br>JB<br>Approved By |
| $\triangleleft$ |                                                                  |                              |                                                               | C            | 6 Pionee<br>t: 01325<br>e: studio | CHIT<br>er Court, Darling<br>464 111<br>@adgarchitects<br>adgarchitects.cc | .co.uk                     | 6                       |
|                 | Client Muller Property Group Project Information                 |                              |                                                               |              |                                   |                                                                            |                            |                         |
|                 | Proposed 70 Bed Care Home, Pendle Road, Clitheroe                |                              |                                                               |              |                                   |                                                                            |                            |                         |
|                 | A1 Sca                                                           | ale                          | emolition P                                                   |              | A3 Scale                          |                                                                            |                            | _                       |
|                 | Job Ni                                                           | umber<br><b>H.21</b>         | .78                                                           | Drawing N    | lumber<br>(9-)                    | 5                                                                          | Revision<br>A              |                         |
| /               | Drawing Issue<br>PLANNING<br>© Copyright 2018 ADG Architects Ltd |                              |                                                               |              |                                   |                                                                            |                            |                         |