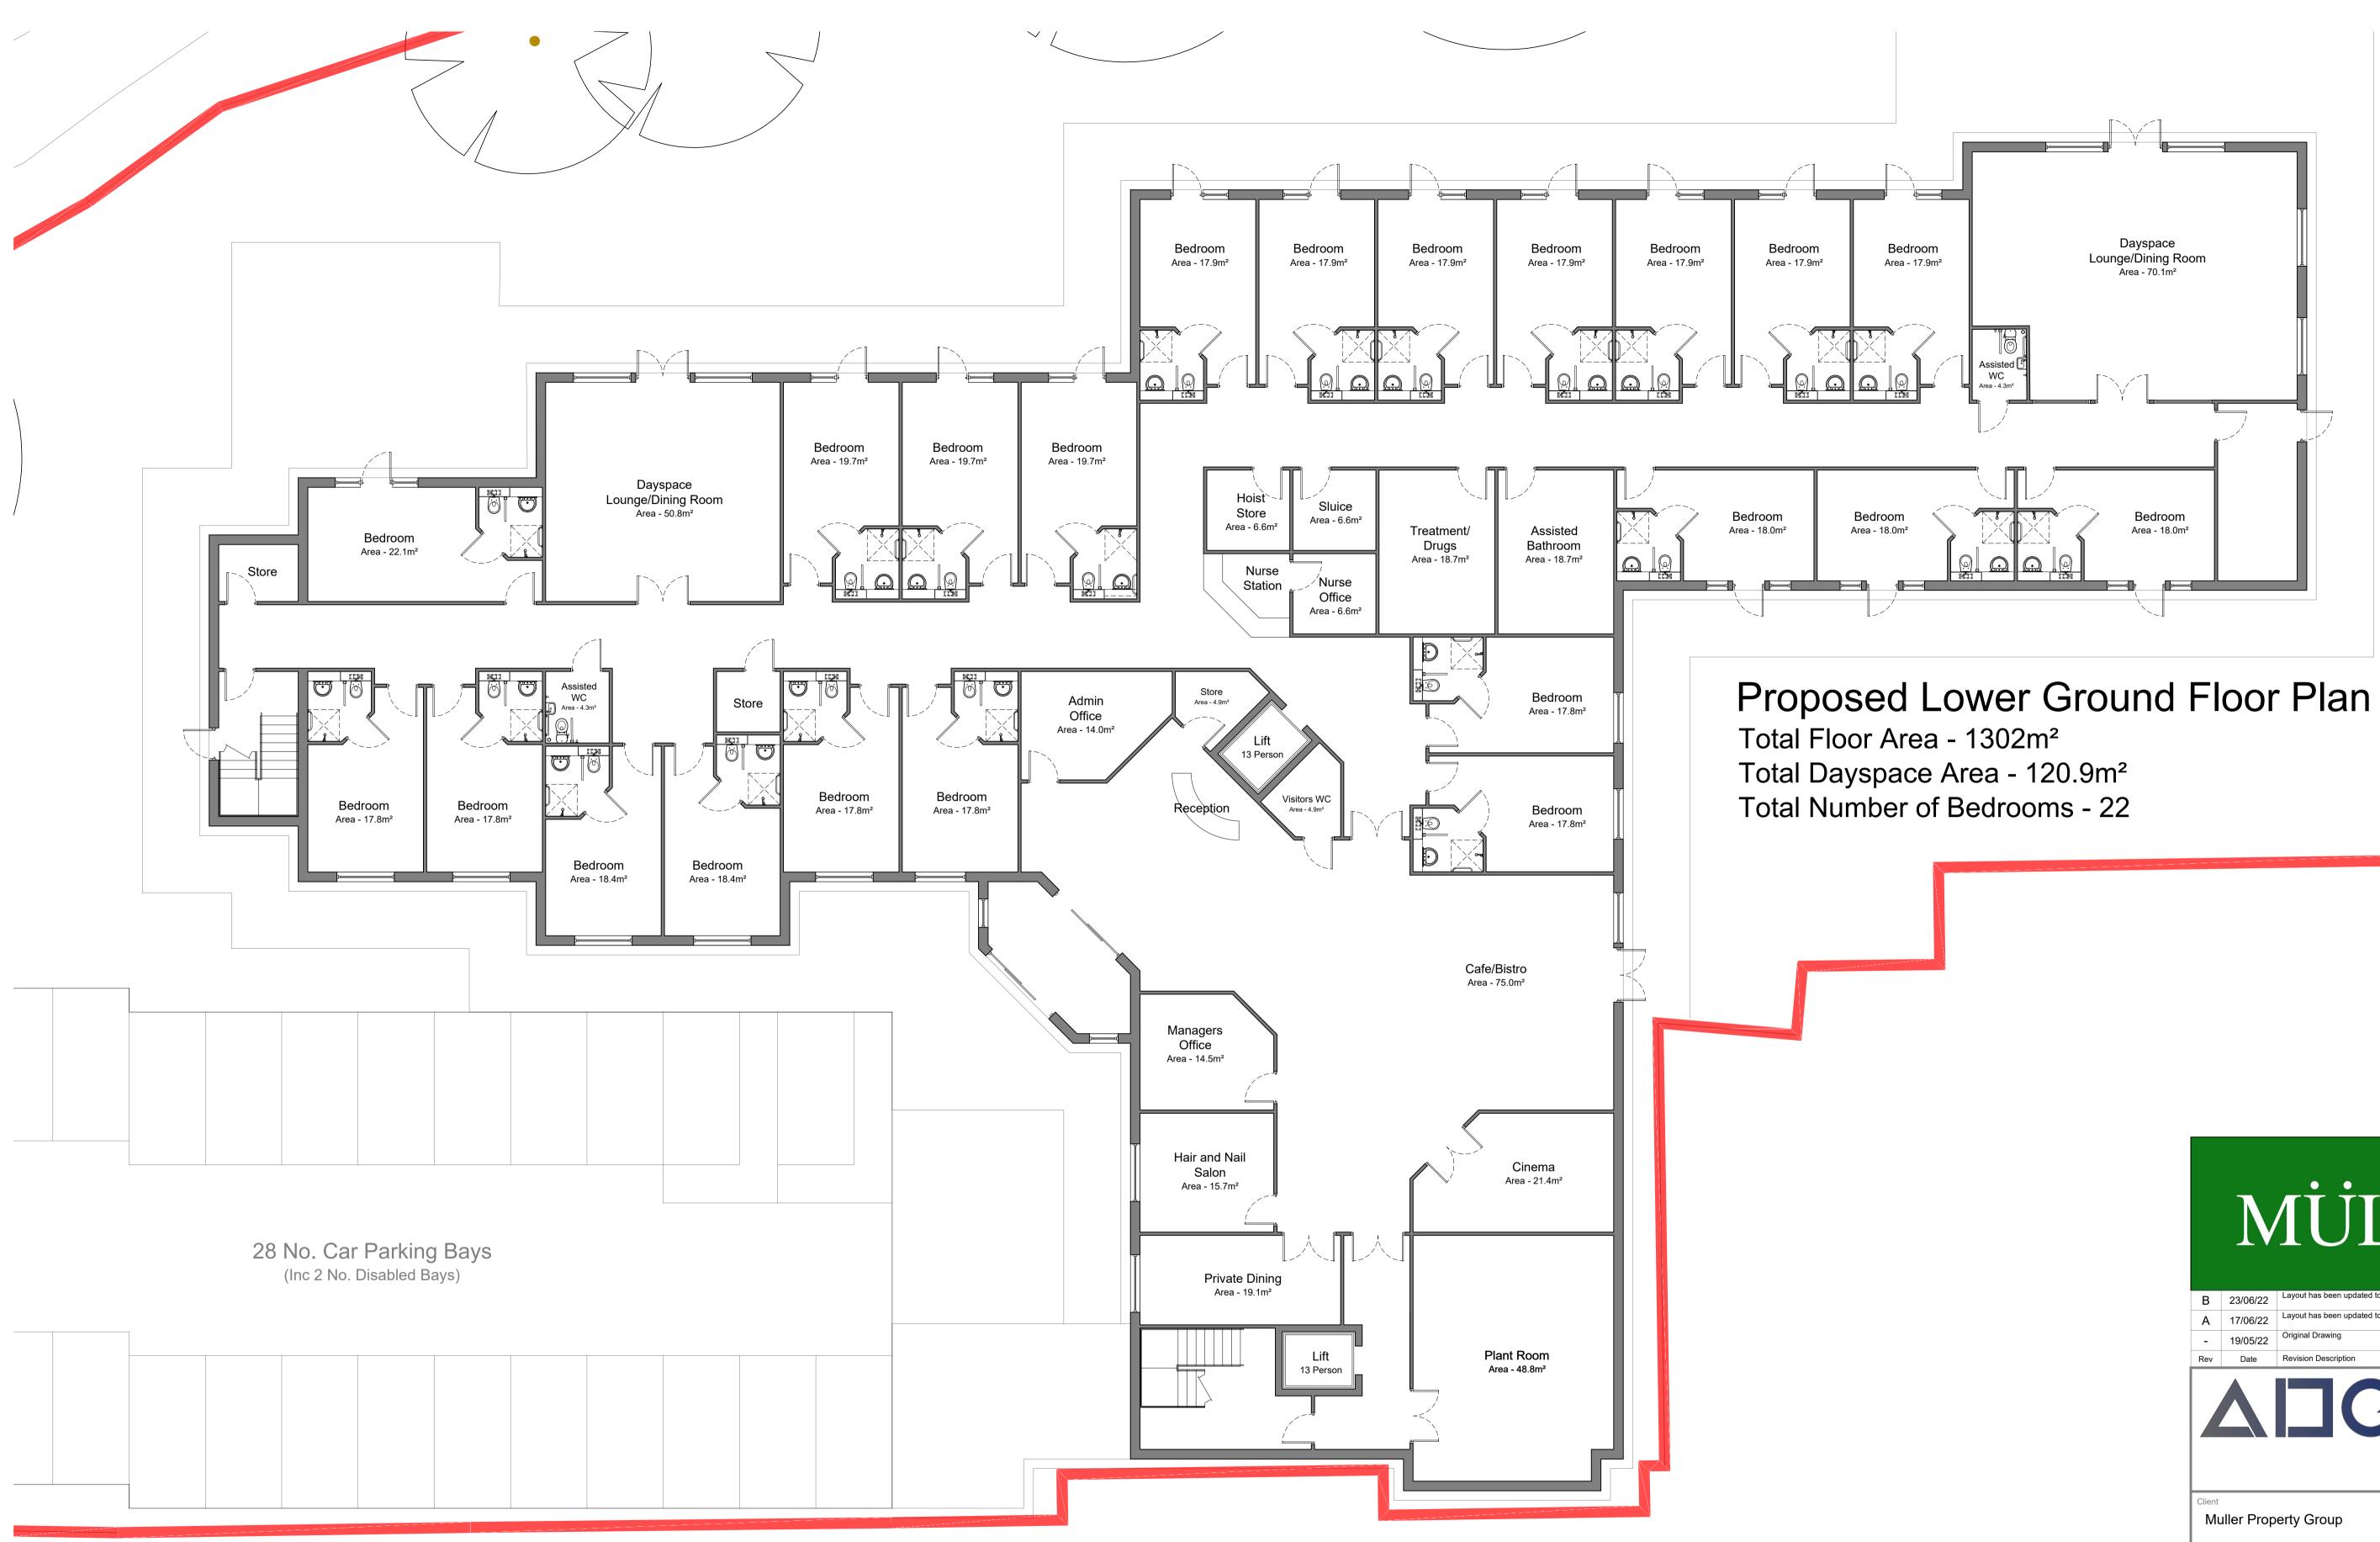

FOR ILLUSTRATIVE PURPOSES ONLY

| MÜLLER                                                                                                                                                   |          |                      |              |           |                 |          |             |    |
|----------------------------------------------------------------------------------------------------------------------------------------------------------|----------|----------------------|--------------|-----------|-----------------|----------|-------------|----|
| В                                                                                                                                                        | 23/06/22 | Layout has been u    | pdated to ac | commodate | client's commen | ts.      | СМ          | JB |
| Α                                                                                                                                                        | 17/06/22 | Layout has been u    | pdated to ac | commodate | client's commen | ts.      | СМ          | JB |
| -                                                                                                                                                        | 19/05/22 | Original Drawing     |              |           |                 |          | JB          | JB |
| Rev                                                                                                                                                      | Date     | Revision Description |              |           |                 | Drawn By | Approved By |    |
| ALLG ARCHITECTS<br>ARCHITECTS<br>6 Pioneer Court, Darlington, DL1 4WD<br>t: 01325 464 111<br>e: studio@adgarchitects.co.uk<br>w: www.adgarchitects.co.uk |          |                      |              |           |                 |          |             |    |
| Muller Property Group   Project Information   Proposed 70 Bed Care Home, Pendle Road, Clitheroe                                                          |          |                      |              |           |                 |          |             |    |
| Drawing Title<br>Proposed Lower Ground Floor Plan                                                                                                        |          |                      |              |           |                 |          |             |    |
| A1 Scale A3 Scale 1:200                                                                                                                                  |          |                      |              |           |                 |          |             |    |
| Job Nu                                                                                                                                                   | H.21.78  |                      |              | (00)      | 2               | Revis    | B           |    |
| Drawing Issue<br>PLANNING<br>© Copyright 2018 ADG Architects Ltd                                                                                         |          |                      |              |           |                 |          |             |    |