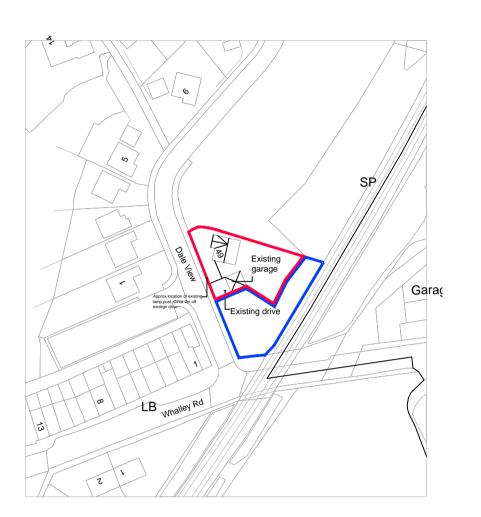

Existing Location Plan 1:1250

Proposed Site Plan 1:200

Proposed

Converted &

Proposed widened drive with

extended drop kerbs to suit Widened drive extends

residential curtilage

extended garage

dormer

1 20 /1

Dale

Approx location of existing

Aco drain connected into existing —

propertys surface water drainage

system to prevent surface water

lamp post. Circa 2m off

existing drive

shedding onto highway

Lien

Green hatch denotes location—

of trees affected by proposal

\*Image taken from Google Earth\*: NTS

Amendment C: 26/10/22 indicate aco drain at back edge of public foot Amendment B: 21/10/22 indicate lamp post within public footpath