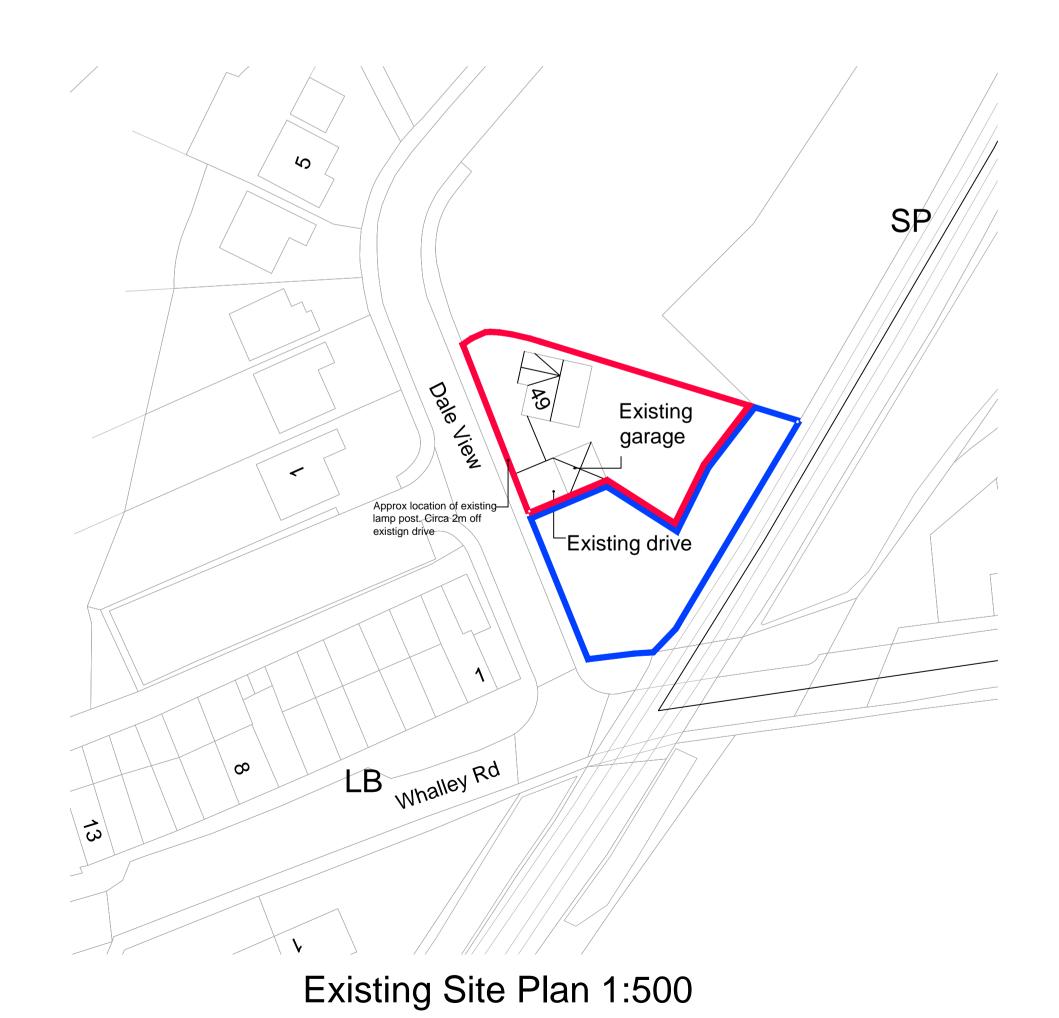

Existing Location Plan 1:1250

Proposed Site Plan 1:200

Proposed

Converted &

Proposed widened drive with

extended drop kerbs to suit Widened drive extends

residential curtilage

extended garage

dormer

1 20 /1

Dale

Approx location of existing

Aco drain connected into existing —

propertys surface water drainage

system to prevent surface water

lamp post. Circa 2m off

existing drive

shedding onto highway

Lien

Green hatch denotes location—

of trees affected by proposal

\*Image taken from Google Earth\*: NTS

Amendment C: 26/10/22 indicate aco drain at back edge of public foot Amendment B: 21/10/22 indicate lamp post within public footpath

Amendment A: 20/09/22 alter drive extension and indicate extension to residential curtilage

49 Dale View Billington Nr Clitheroe BB7

Title: Existing & Proposed Site/Location Plans

Drawing No: 49DaleView/Planning/04