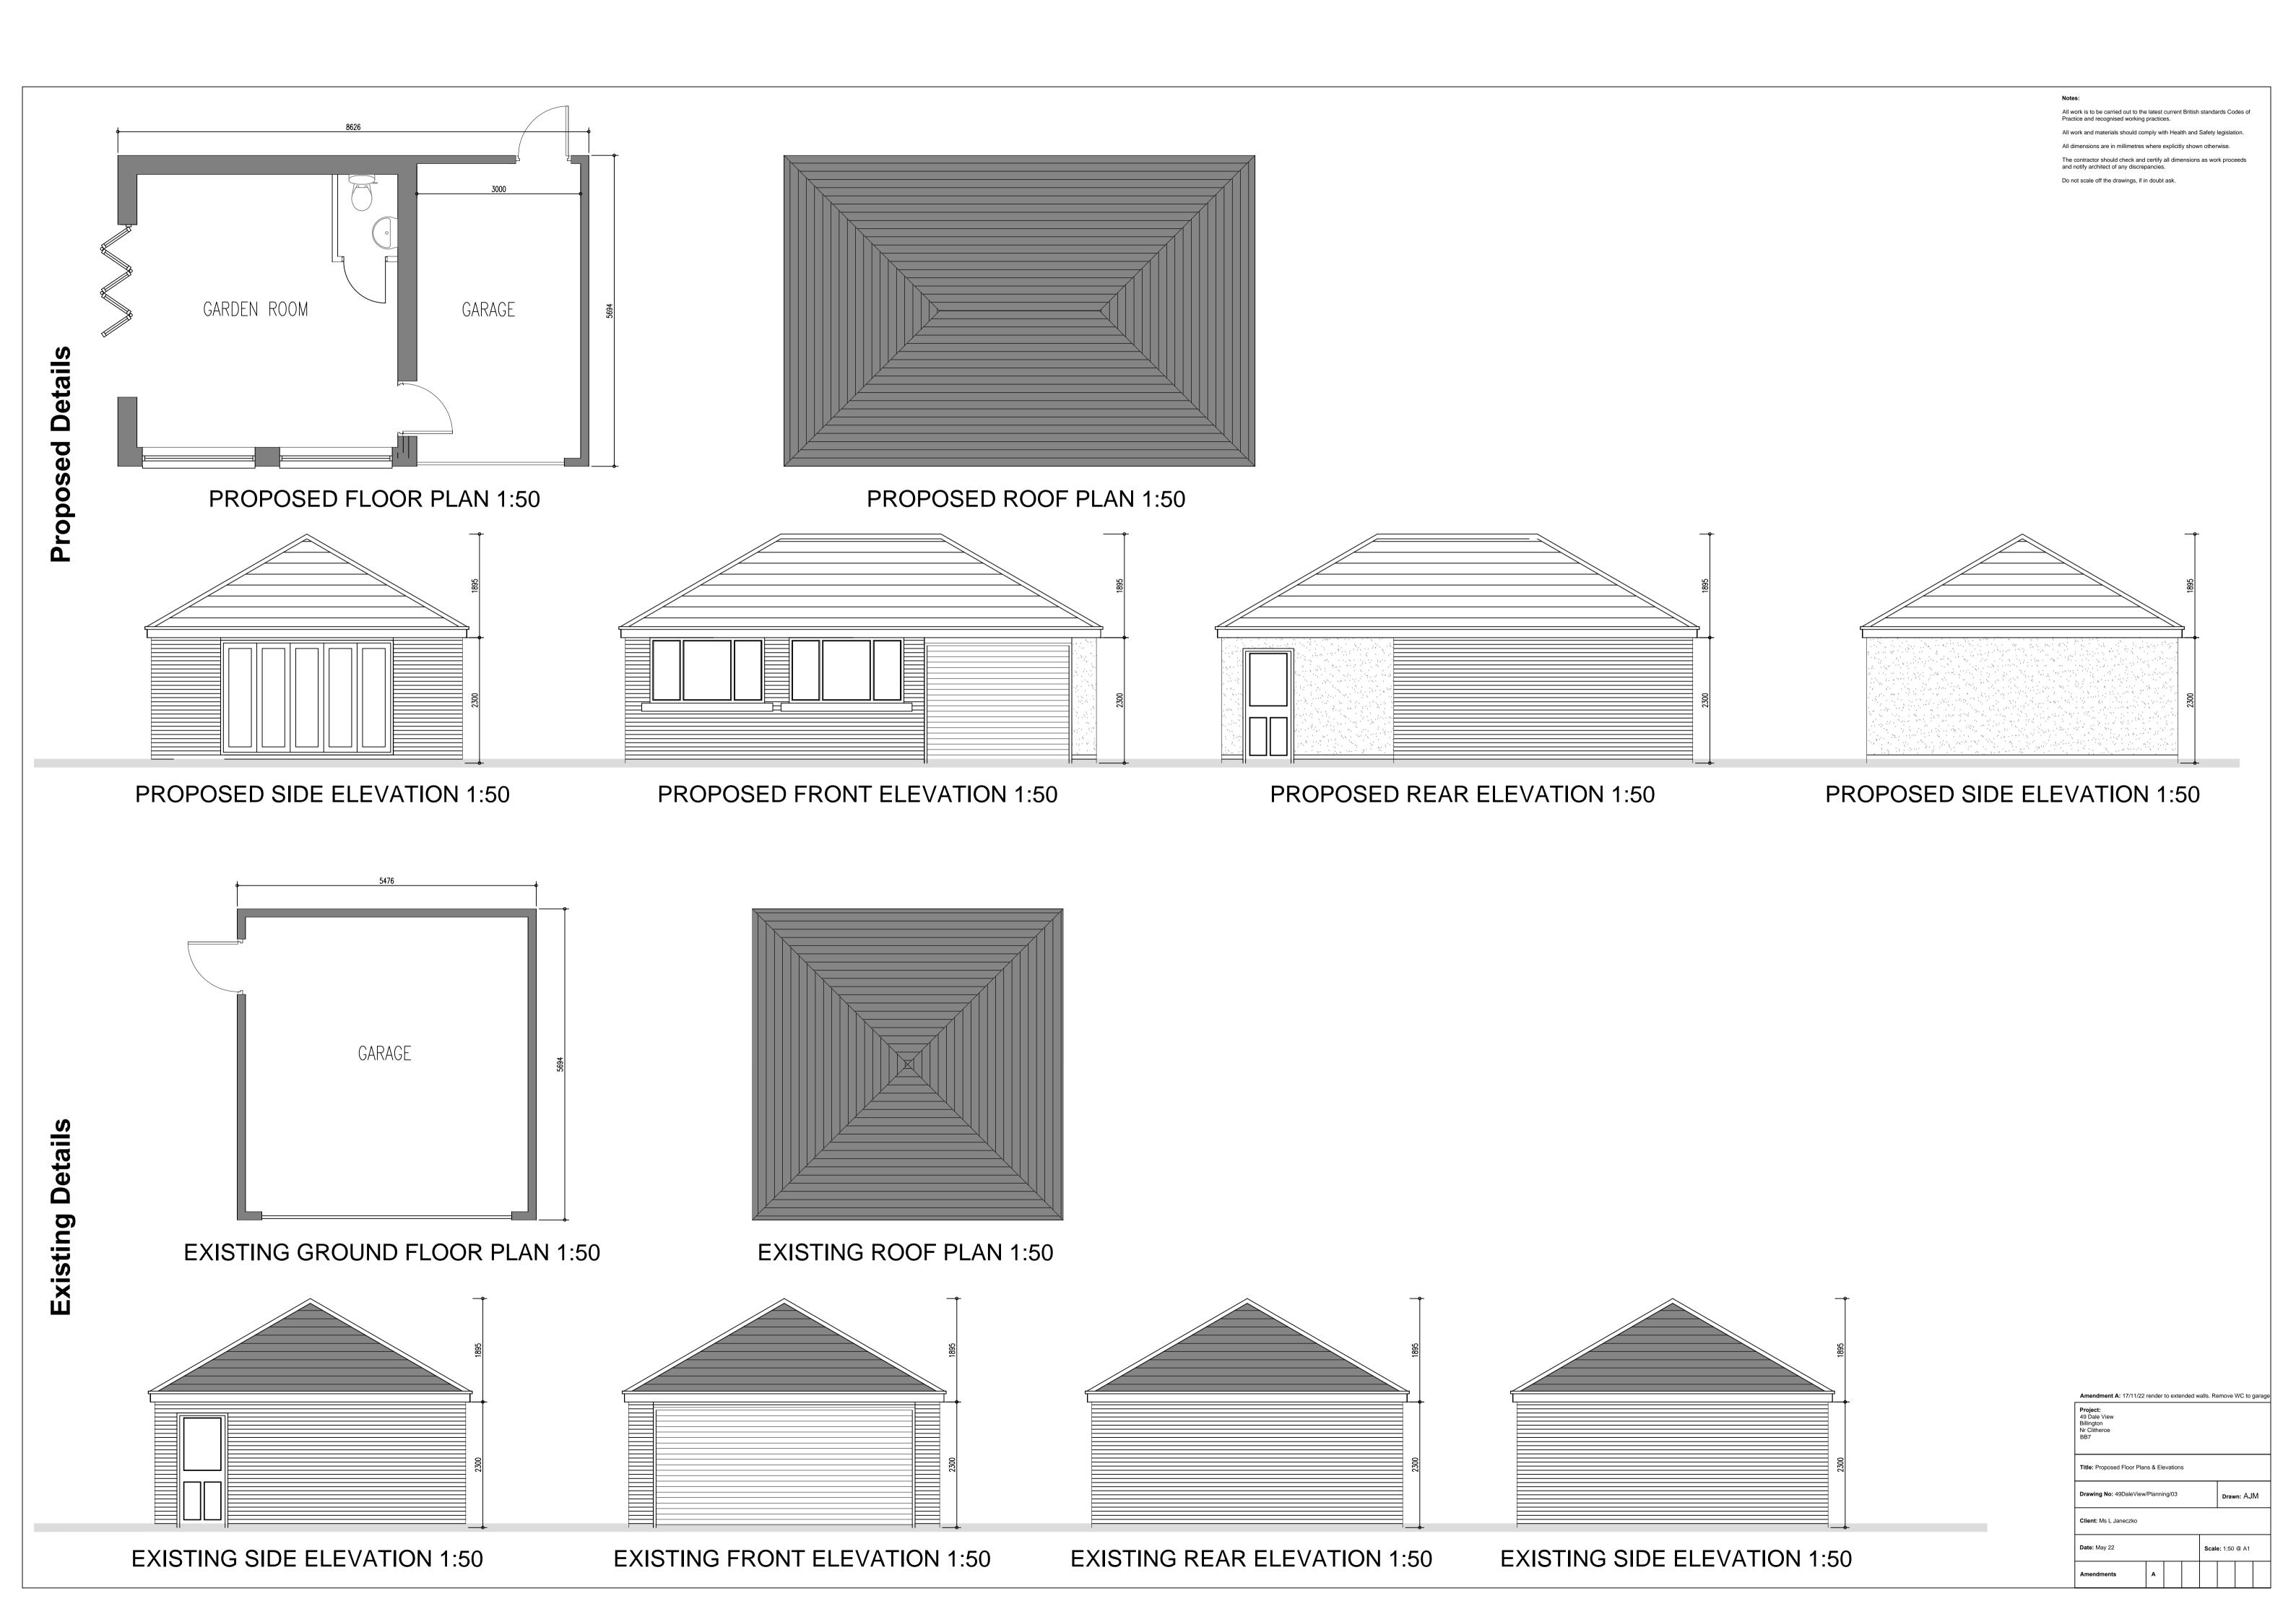

Amendment A: 20/09/22 alter drive extension and indicate extension to residential curtilage

49 Dale View Billington Nr Clitheroe BB7

Title: Existing & Proposed Site/Location Plans

Drawing No: 49DaleView/Planning/04