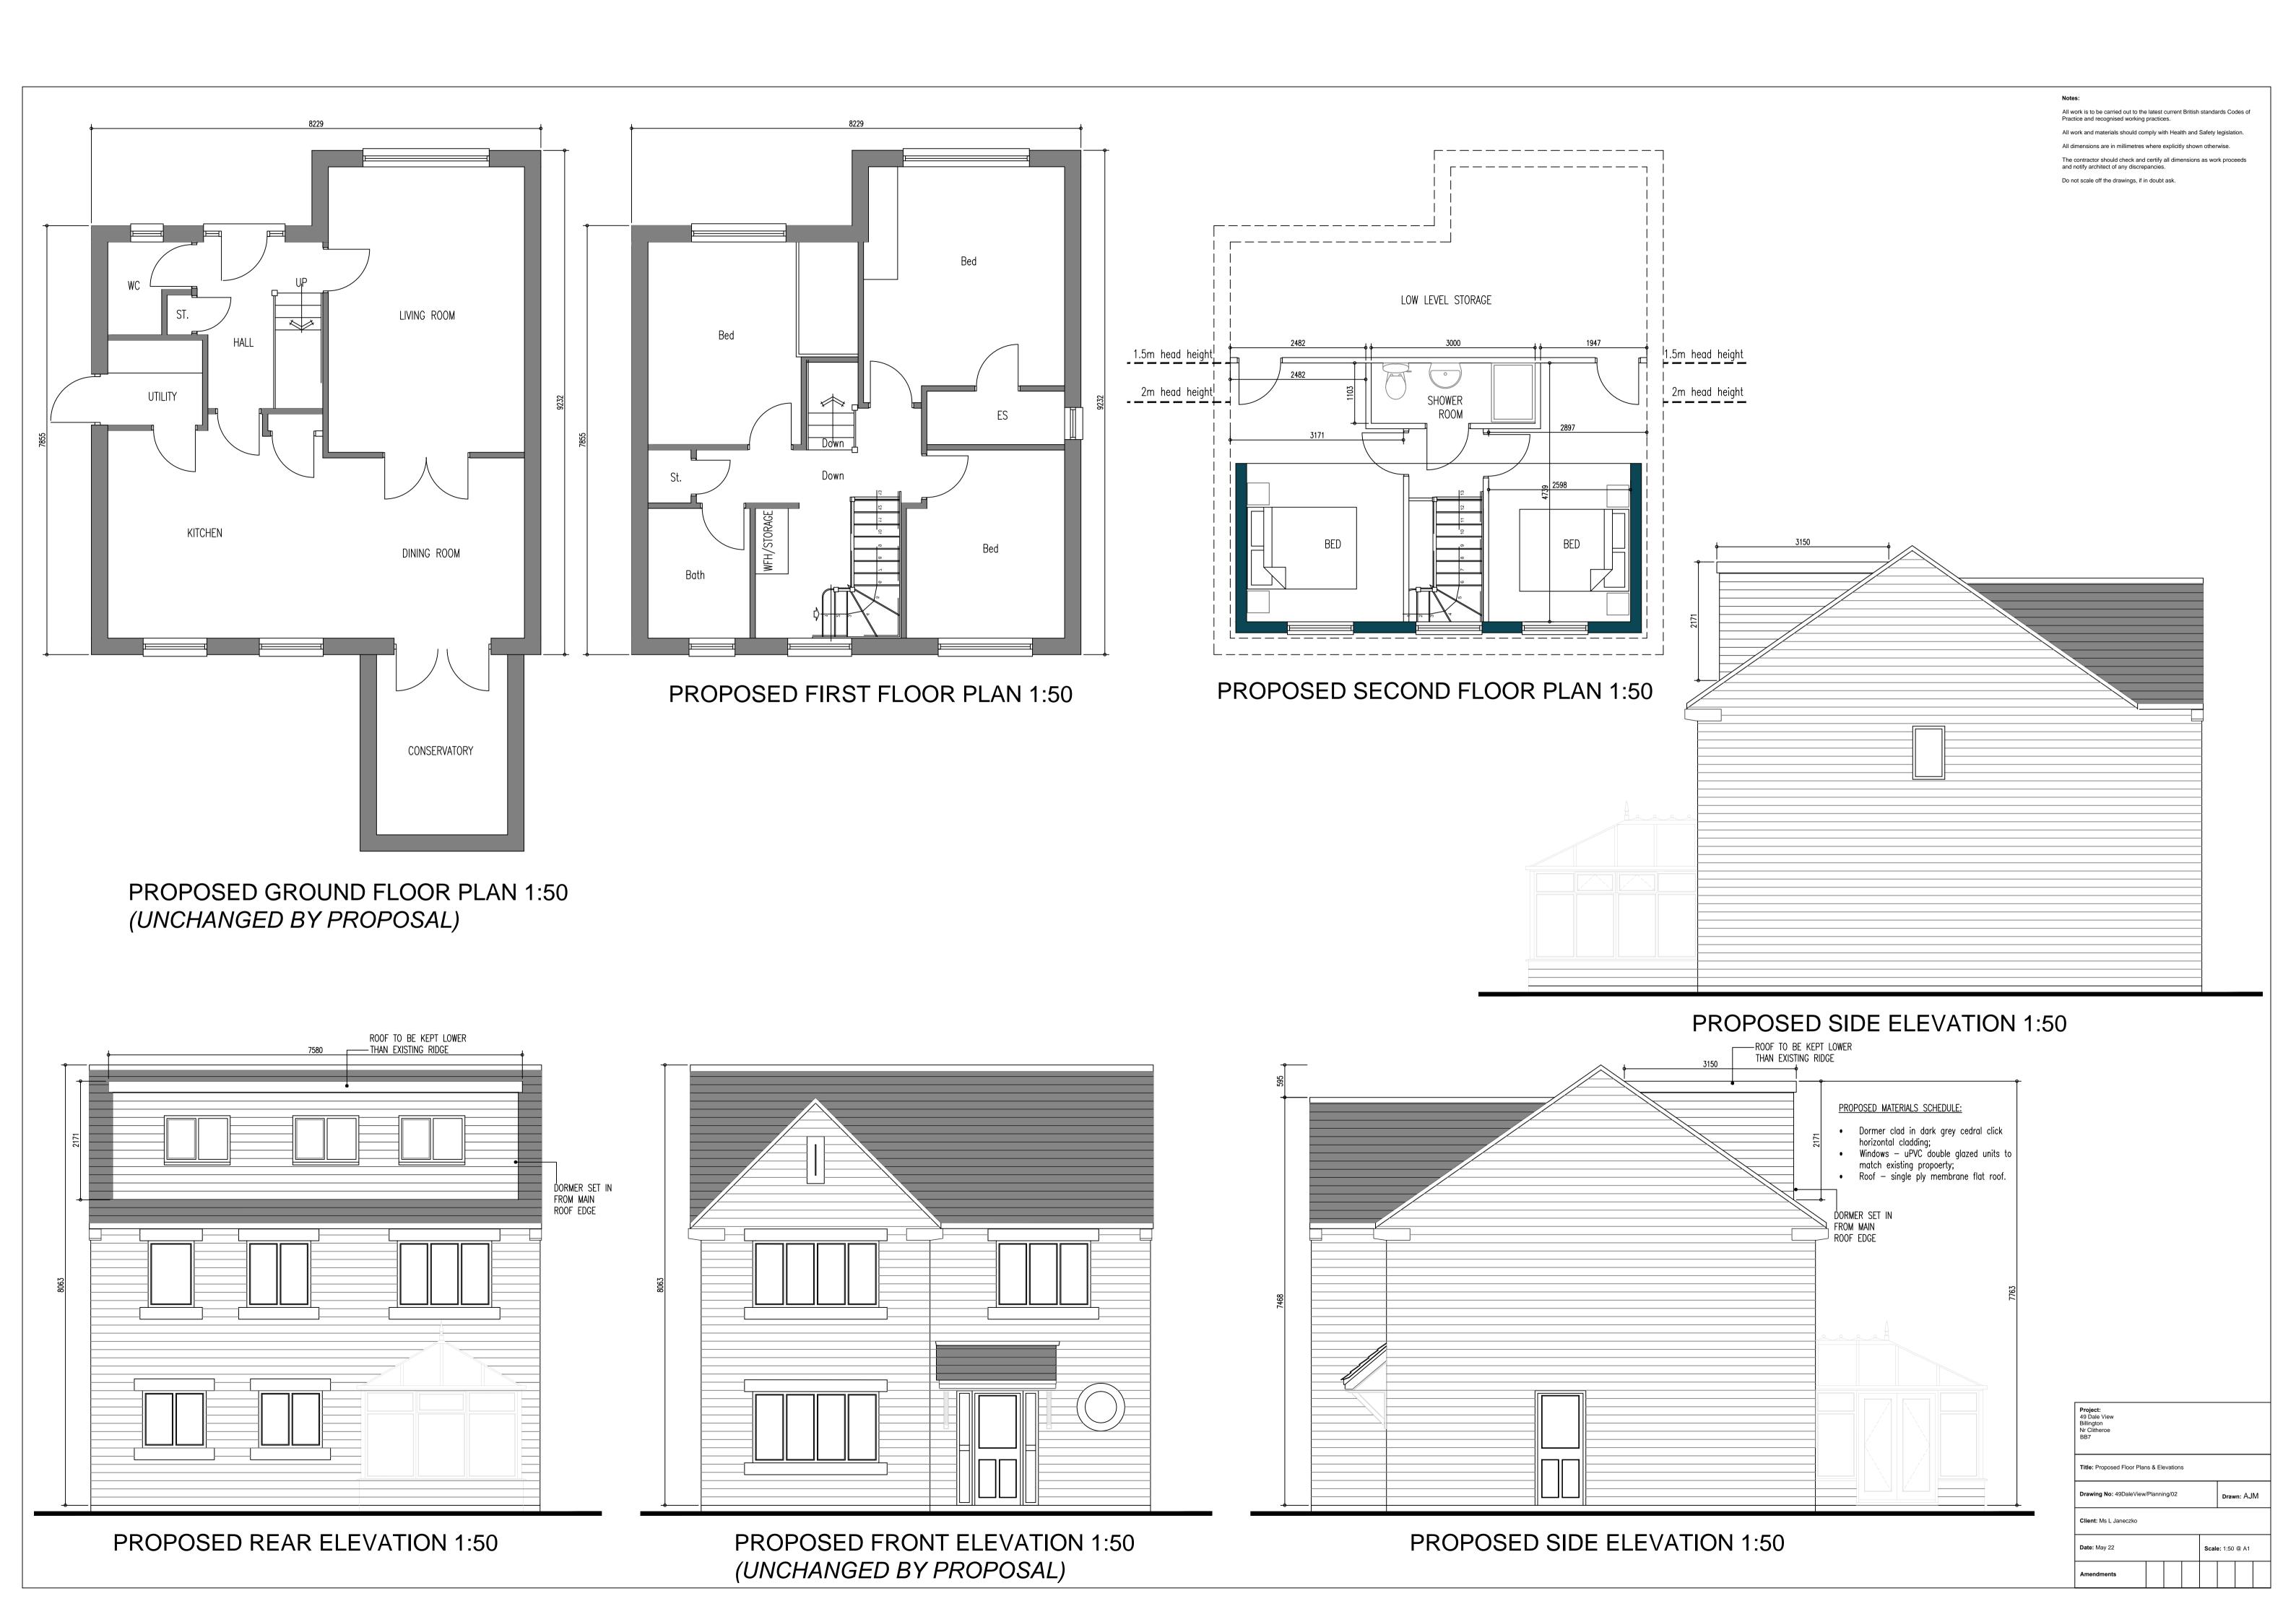

EXISTING REAR ELEVATION 1:50

EXISTING FRONT ELEVATION 1:50 (UNCHANGED BY PROPOSAL)

**EXISTING SIDE ELEVATION 1:50** 

Billington
Nr Clitheroe
BB7

Title: Existing Floor Plans & Elevations

Drawing No: 49DaleView/Planning/01