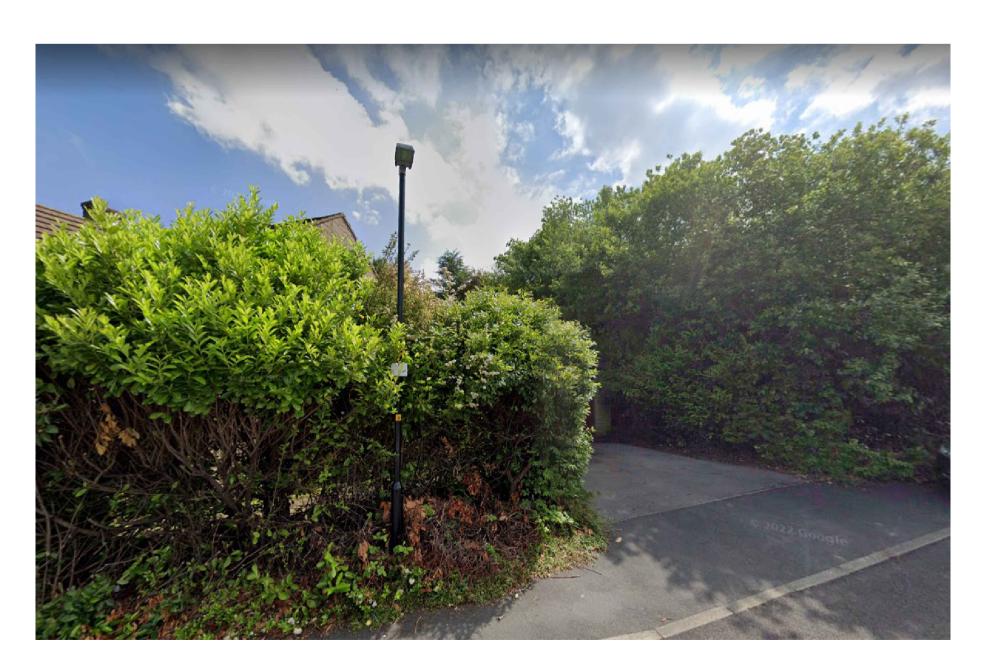

dormer

1 20 /1

Dale

Approx location of existing

Aco drain connected into existing —

propertys surface water drainage

system to prevent surface water

lamp post. Circa 2m off

existing drive

shedding onto highway

Lien

Green hatch denotes location—

of trees affected by proposal

\*Image taken from Google Earth\*: NTS

Amendment C: 26/10/22 indicate aco drain at back edge of public foot Amendment B: 21/10/22 indicate lamp post within public footpath