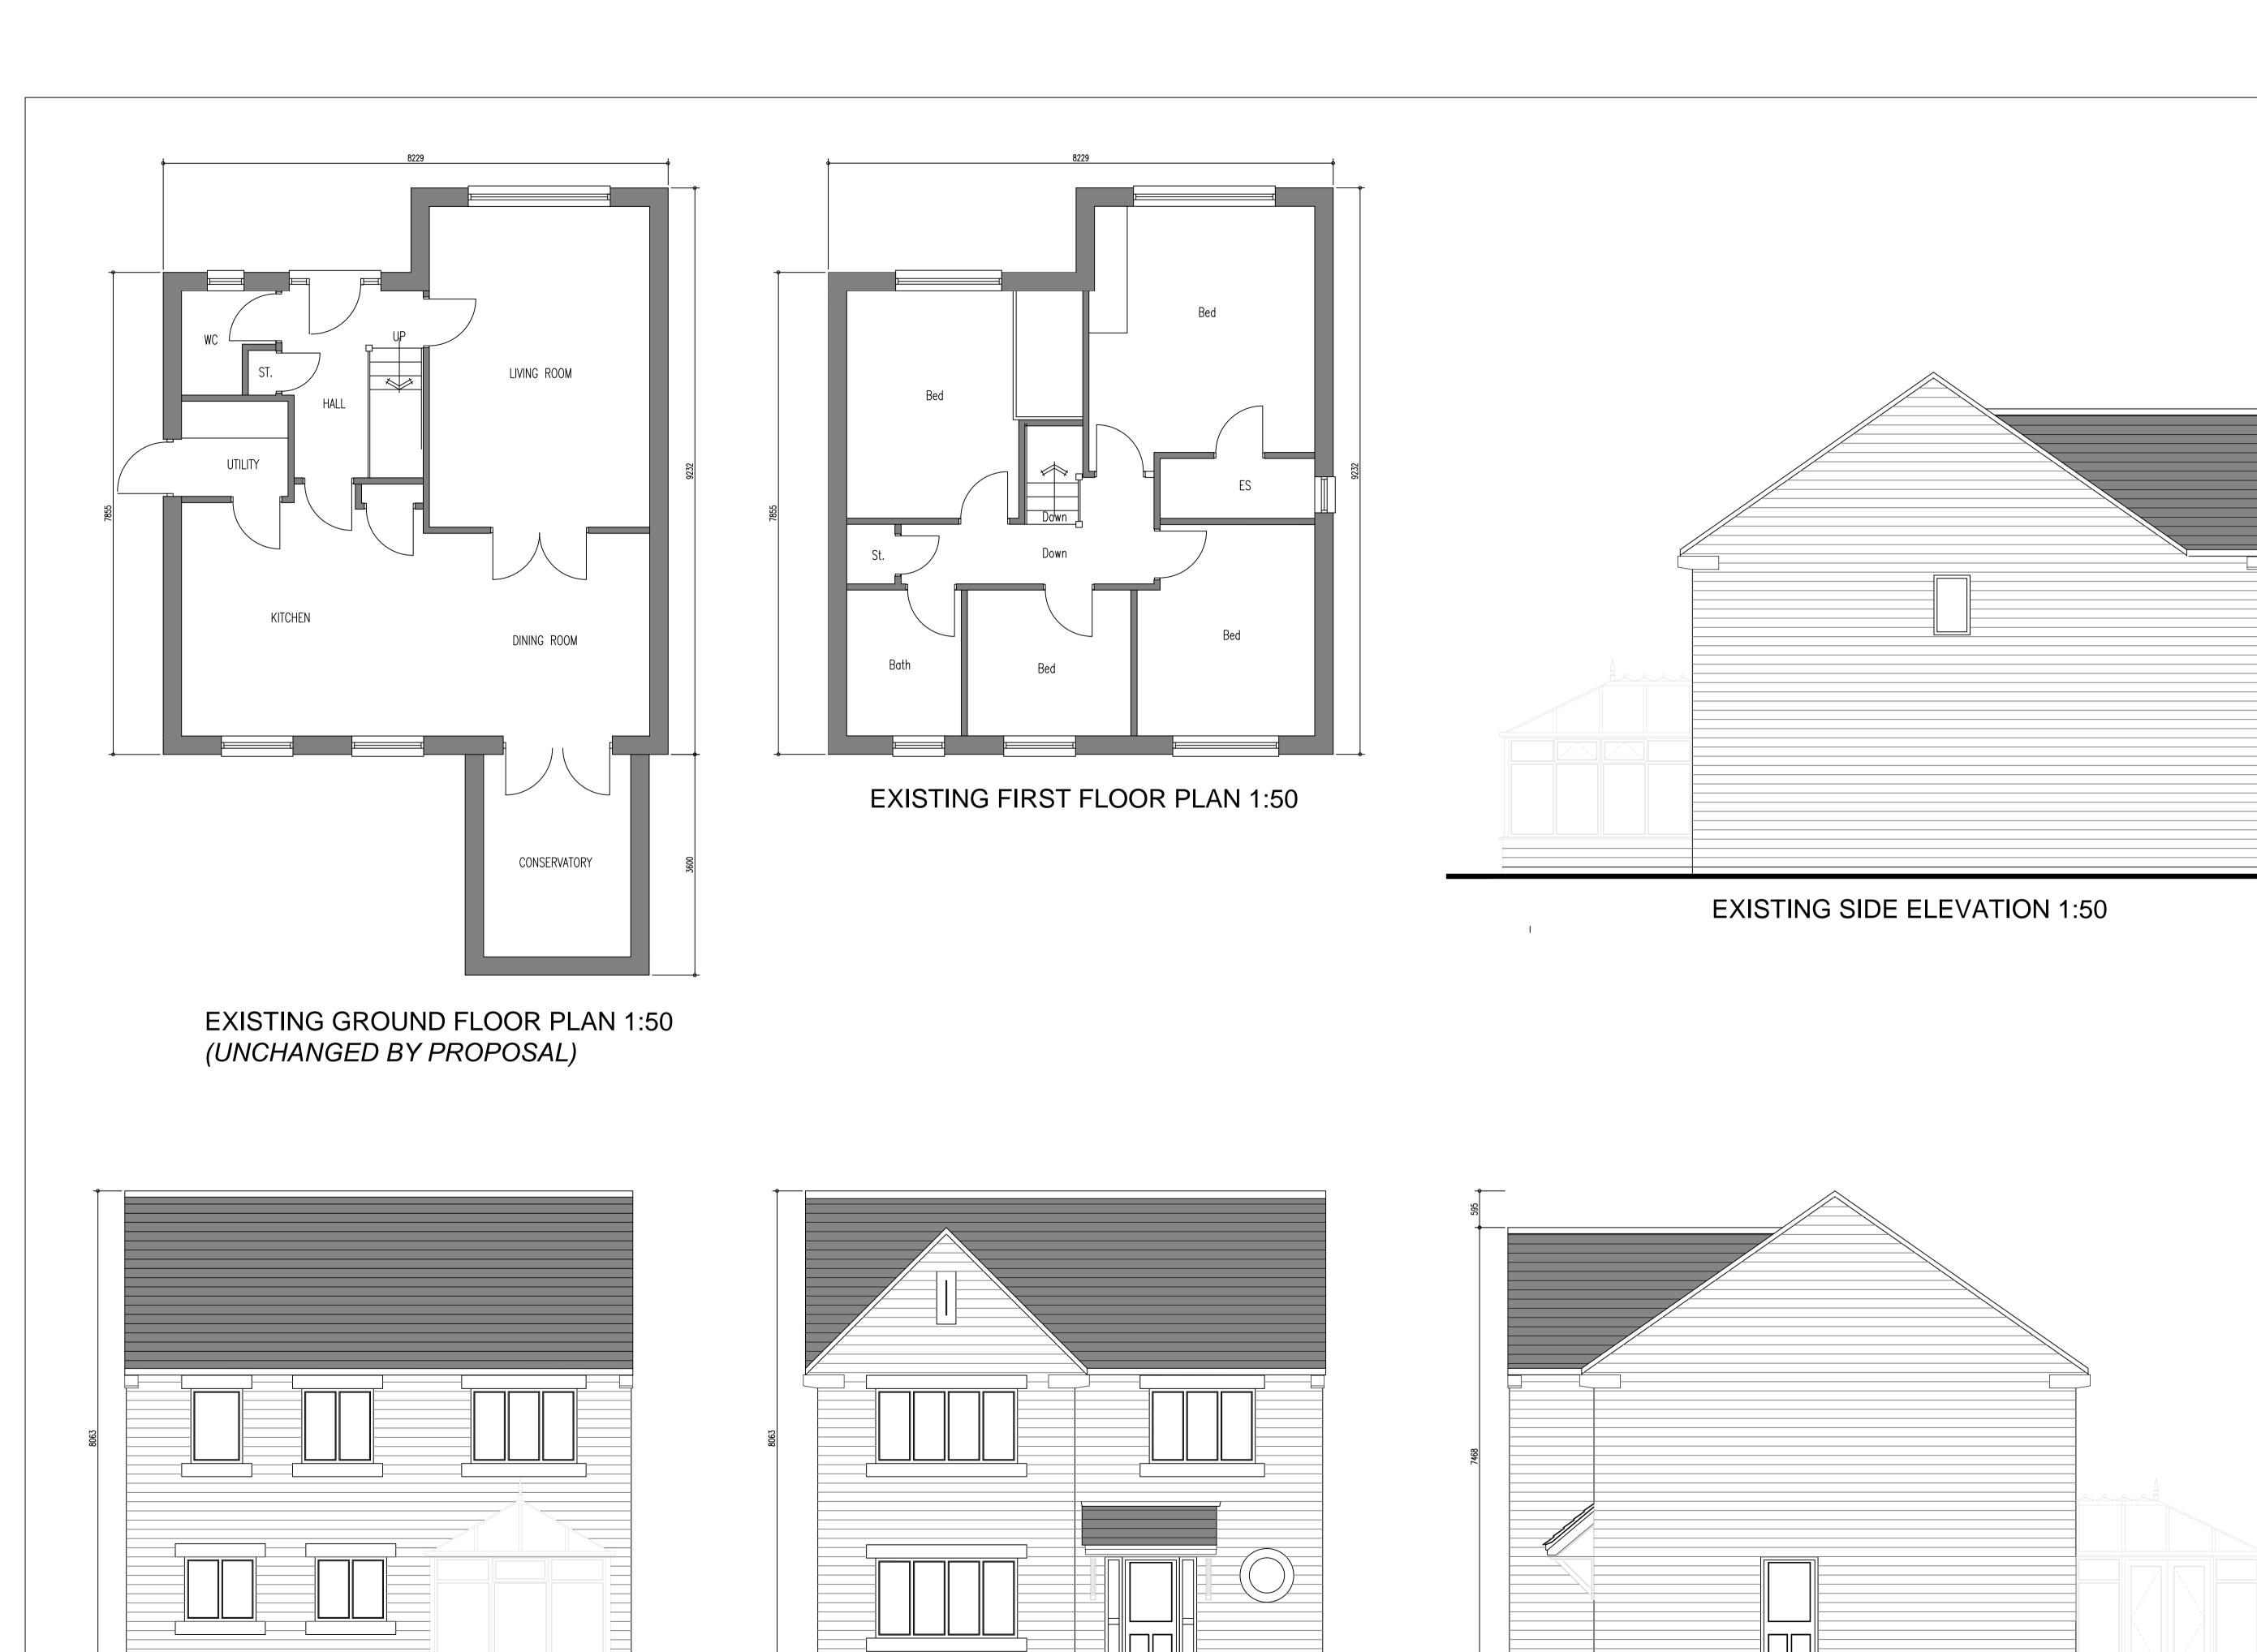

EXISTING REAR ELEVATION 1:50

EXISTING FRONT ELEVATION 1:50 (UNCHANGED BY PROPOSAL)

**EXISTING SIDE ELEVATION 1:50** 

Billington
Nr Clitheroe
BB7

Title: Existing Floor Plans & Elevations

Drawing No: 49DaleView/Planning/01