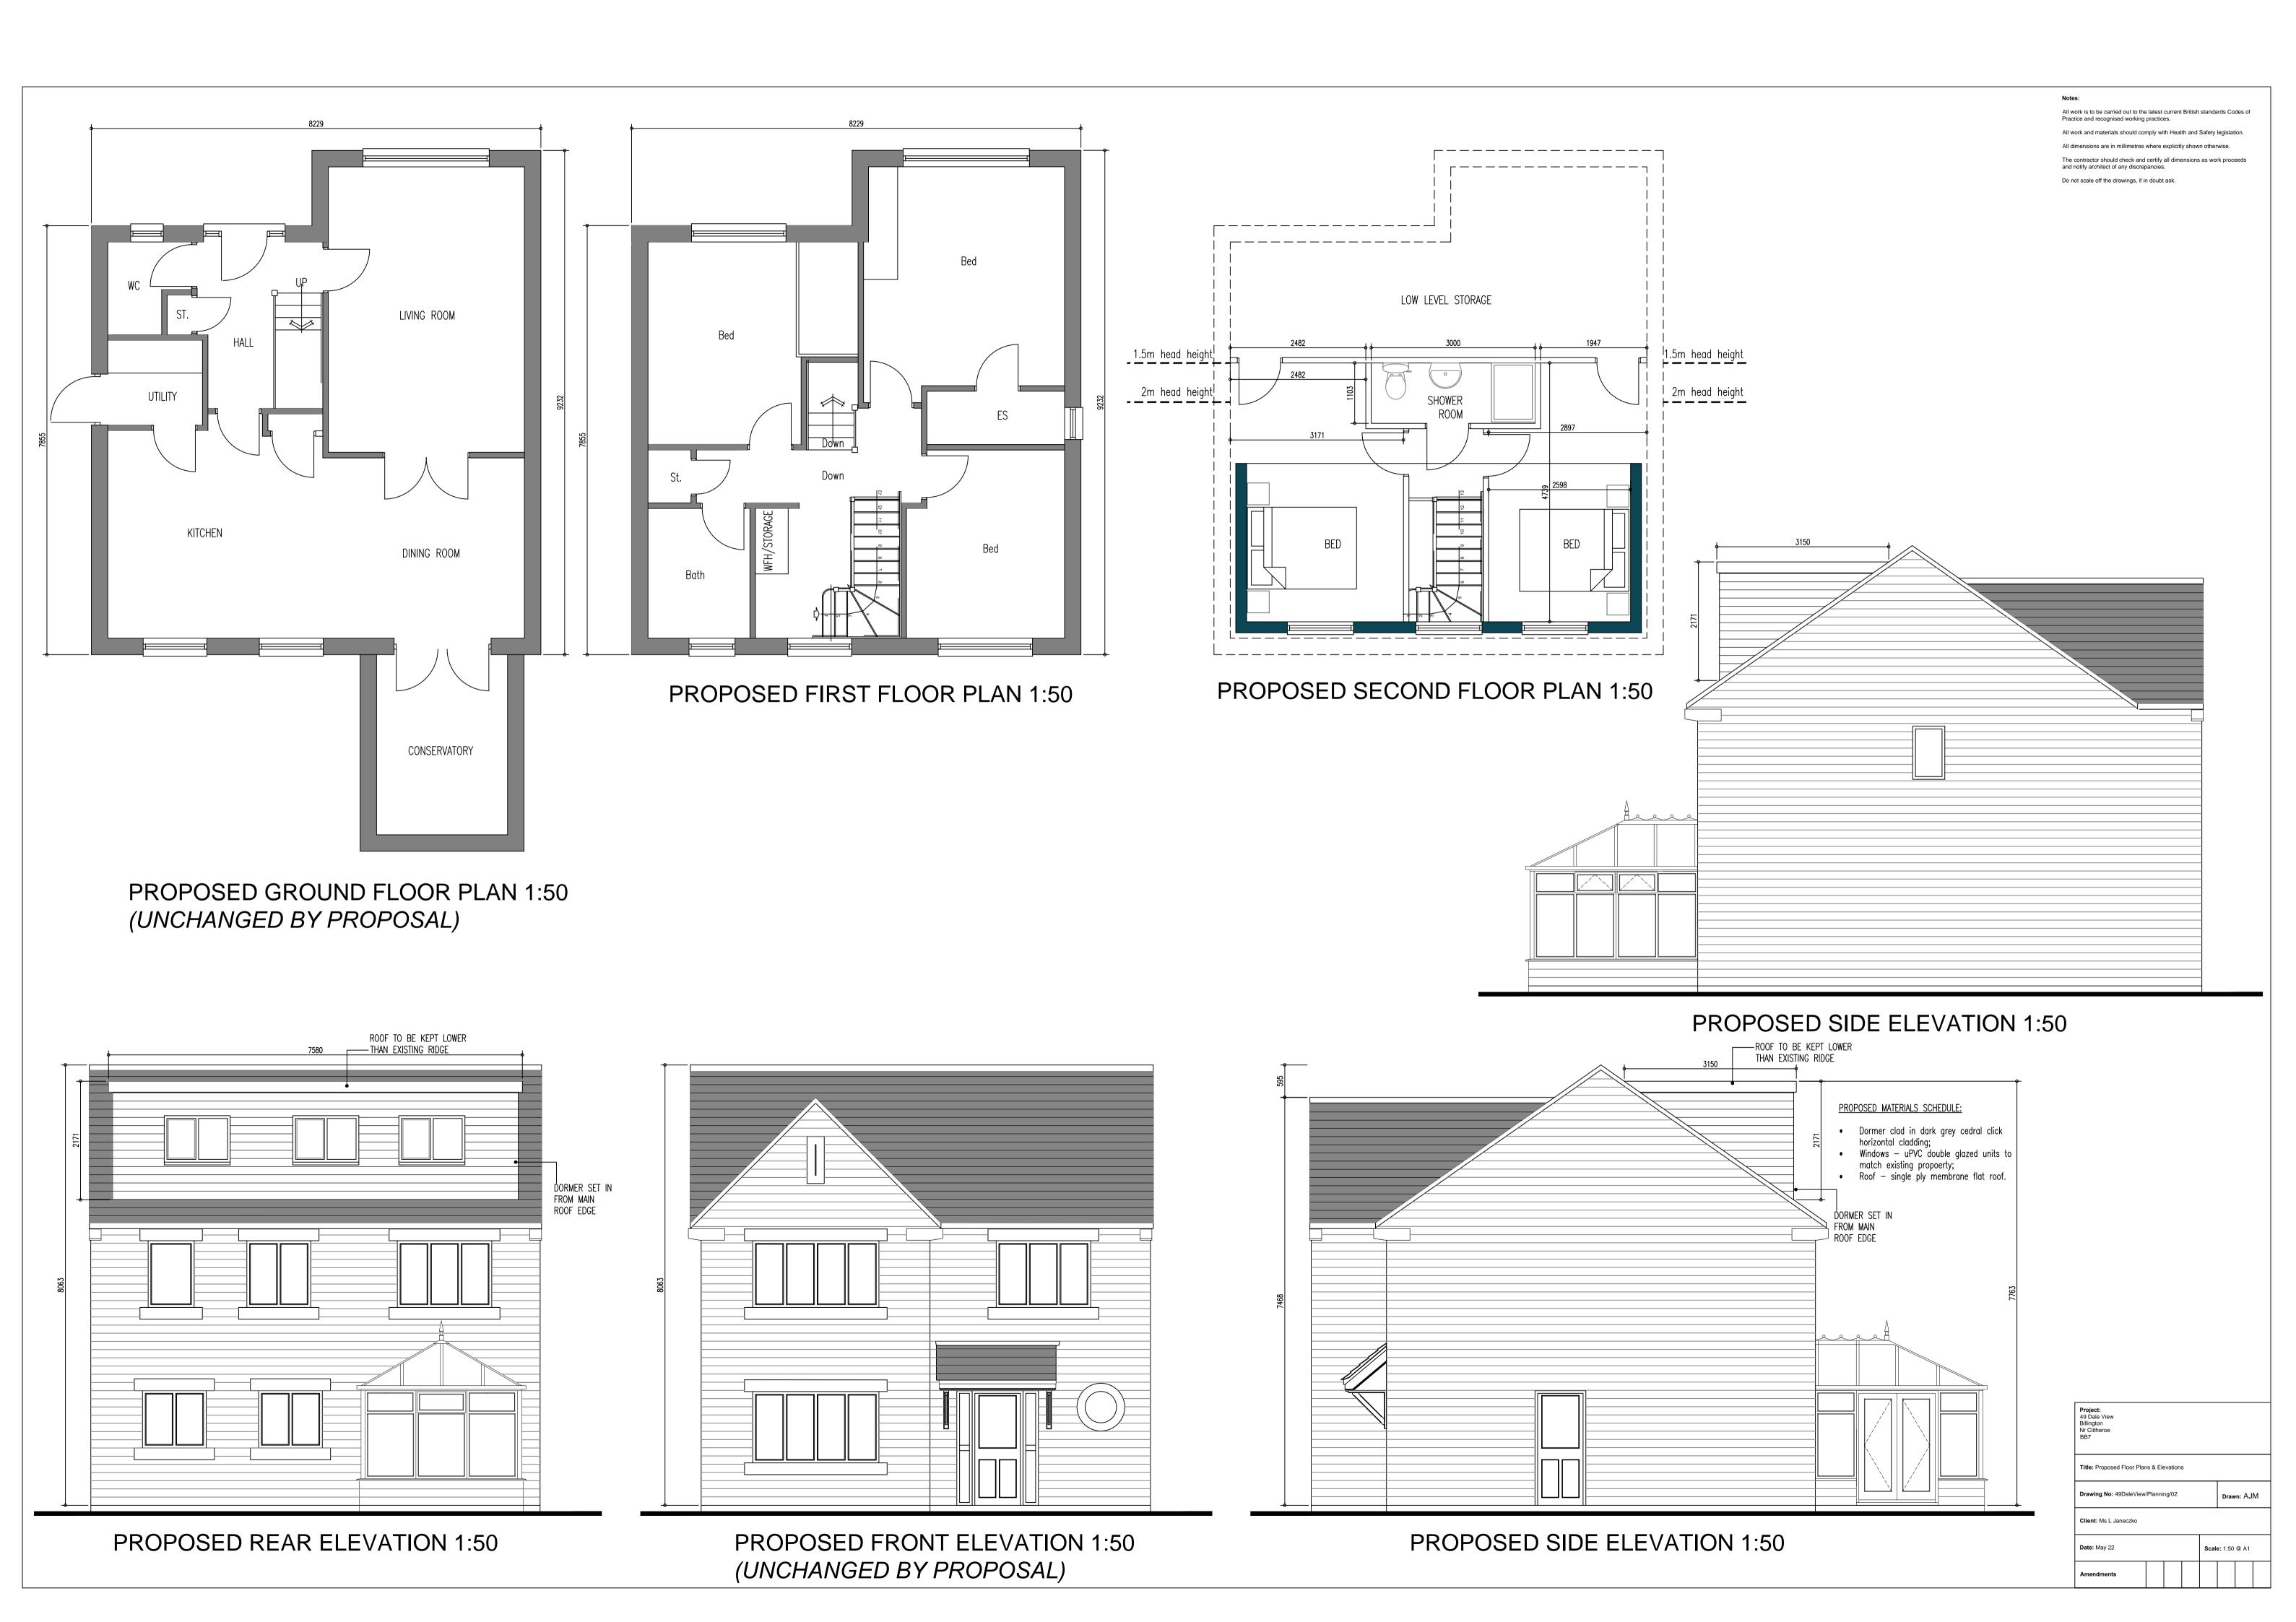

**EXISTING REAR ELEVATION 1:50 EXISTING FRONT ELEVATION 1:50** (UNCHANGED BY PROPOSAL)

**EXISTING SIDE ELEVATION 1:50** 

All work is to be carried out to the latest current British standards Codes of Practice and recognised working practices. All work and materials should comply with Health and Safety legislation. All dimensions are in millimetres where explicitly shown otherwise. The contractor should check and certify all dimensions as work proceeds and notify architect of any discrepancies.