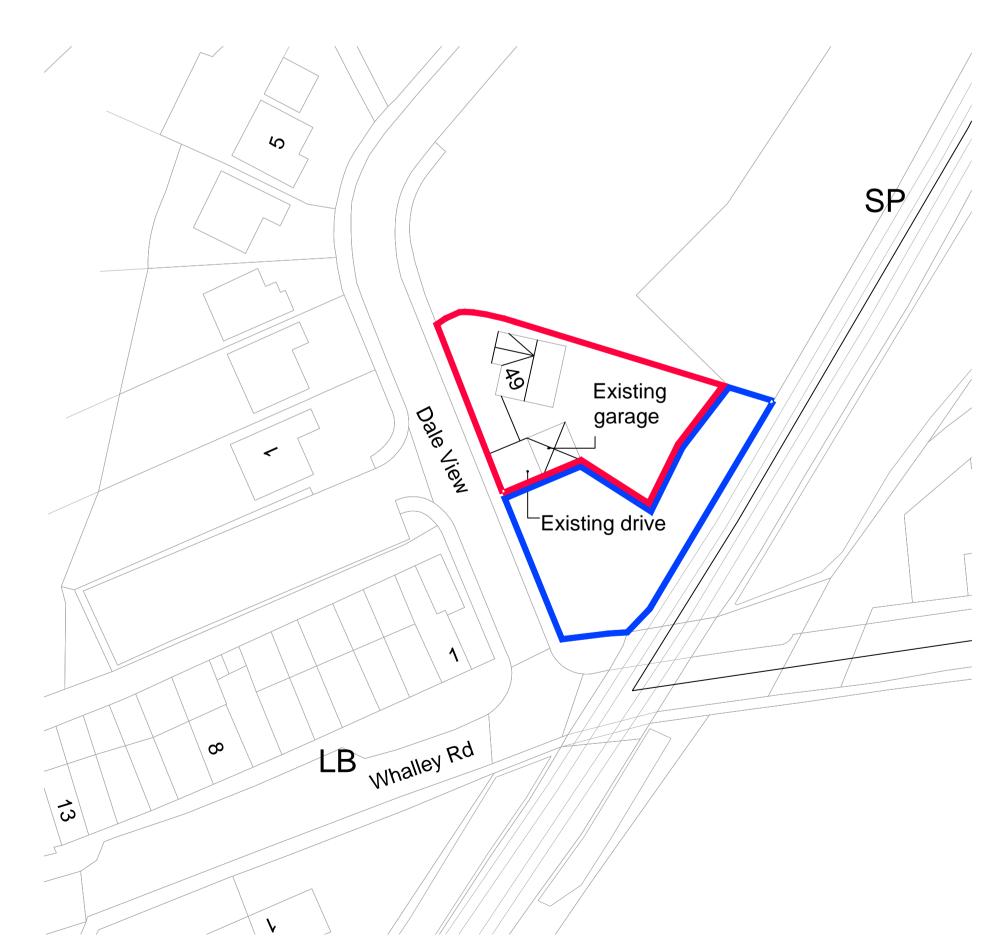

Existing Location Plan 1:1250

Existing Site Plan 1:500

Proposed Site Plan 1:200

| _ |                                                               |          |         |       |  |                  |  |  |  |
|---|---------------------------------------------------------------|----------|---------|-------|--|------------------|--|--|--|
|   | Project:<br>49 Dale View<br>Billington<br>Nr Clitheroe<br>BB7 |          |         |       |  |                  |  |  |  |
|   | Title: Existing & Proposed                                    | l Site/L | ocation | Plans |  |                  |  |  |  |
|   | Drawing No: 49DaleView/Planning/04                            |          |         |       |  | Drawn: AJN       |  |  |  |
|   | Client: Ms L Janeczko                                         |          |         |       |  |                  |  |  |  |
|   | Date: May 22                                                  |          |         |       |  | Scale: 1:50 @ A1 |  |  |  |
|   | Amendments                                                    |          |         |       |  |                  |  |  |  |