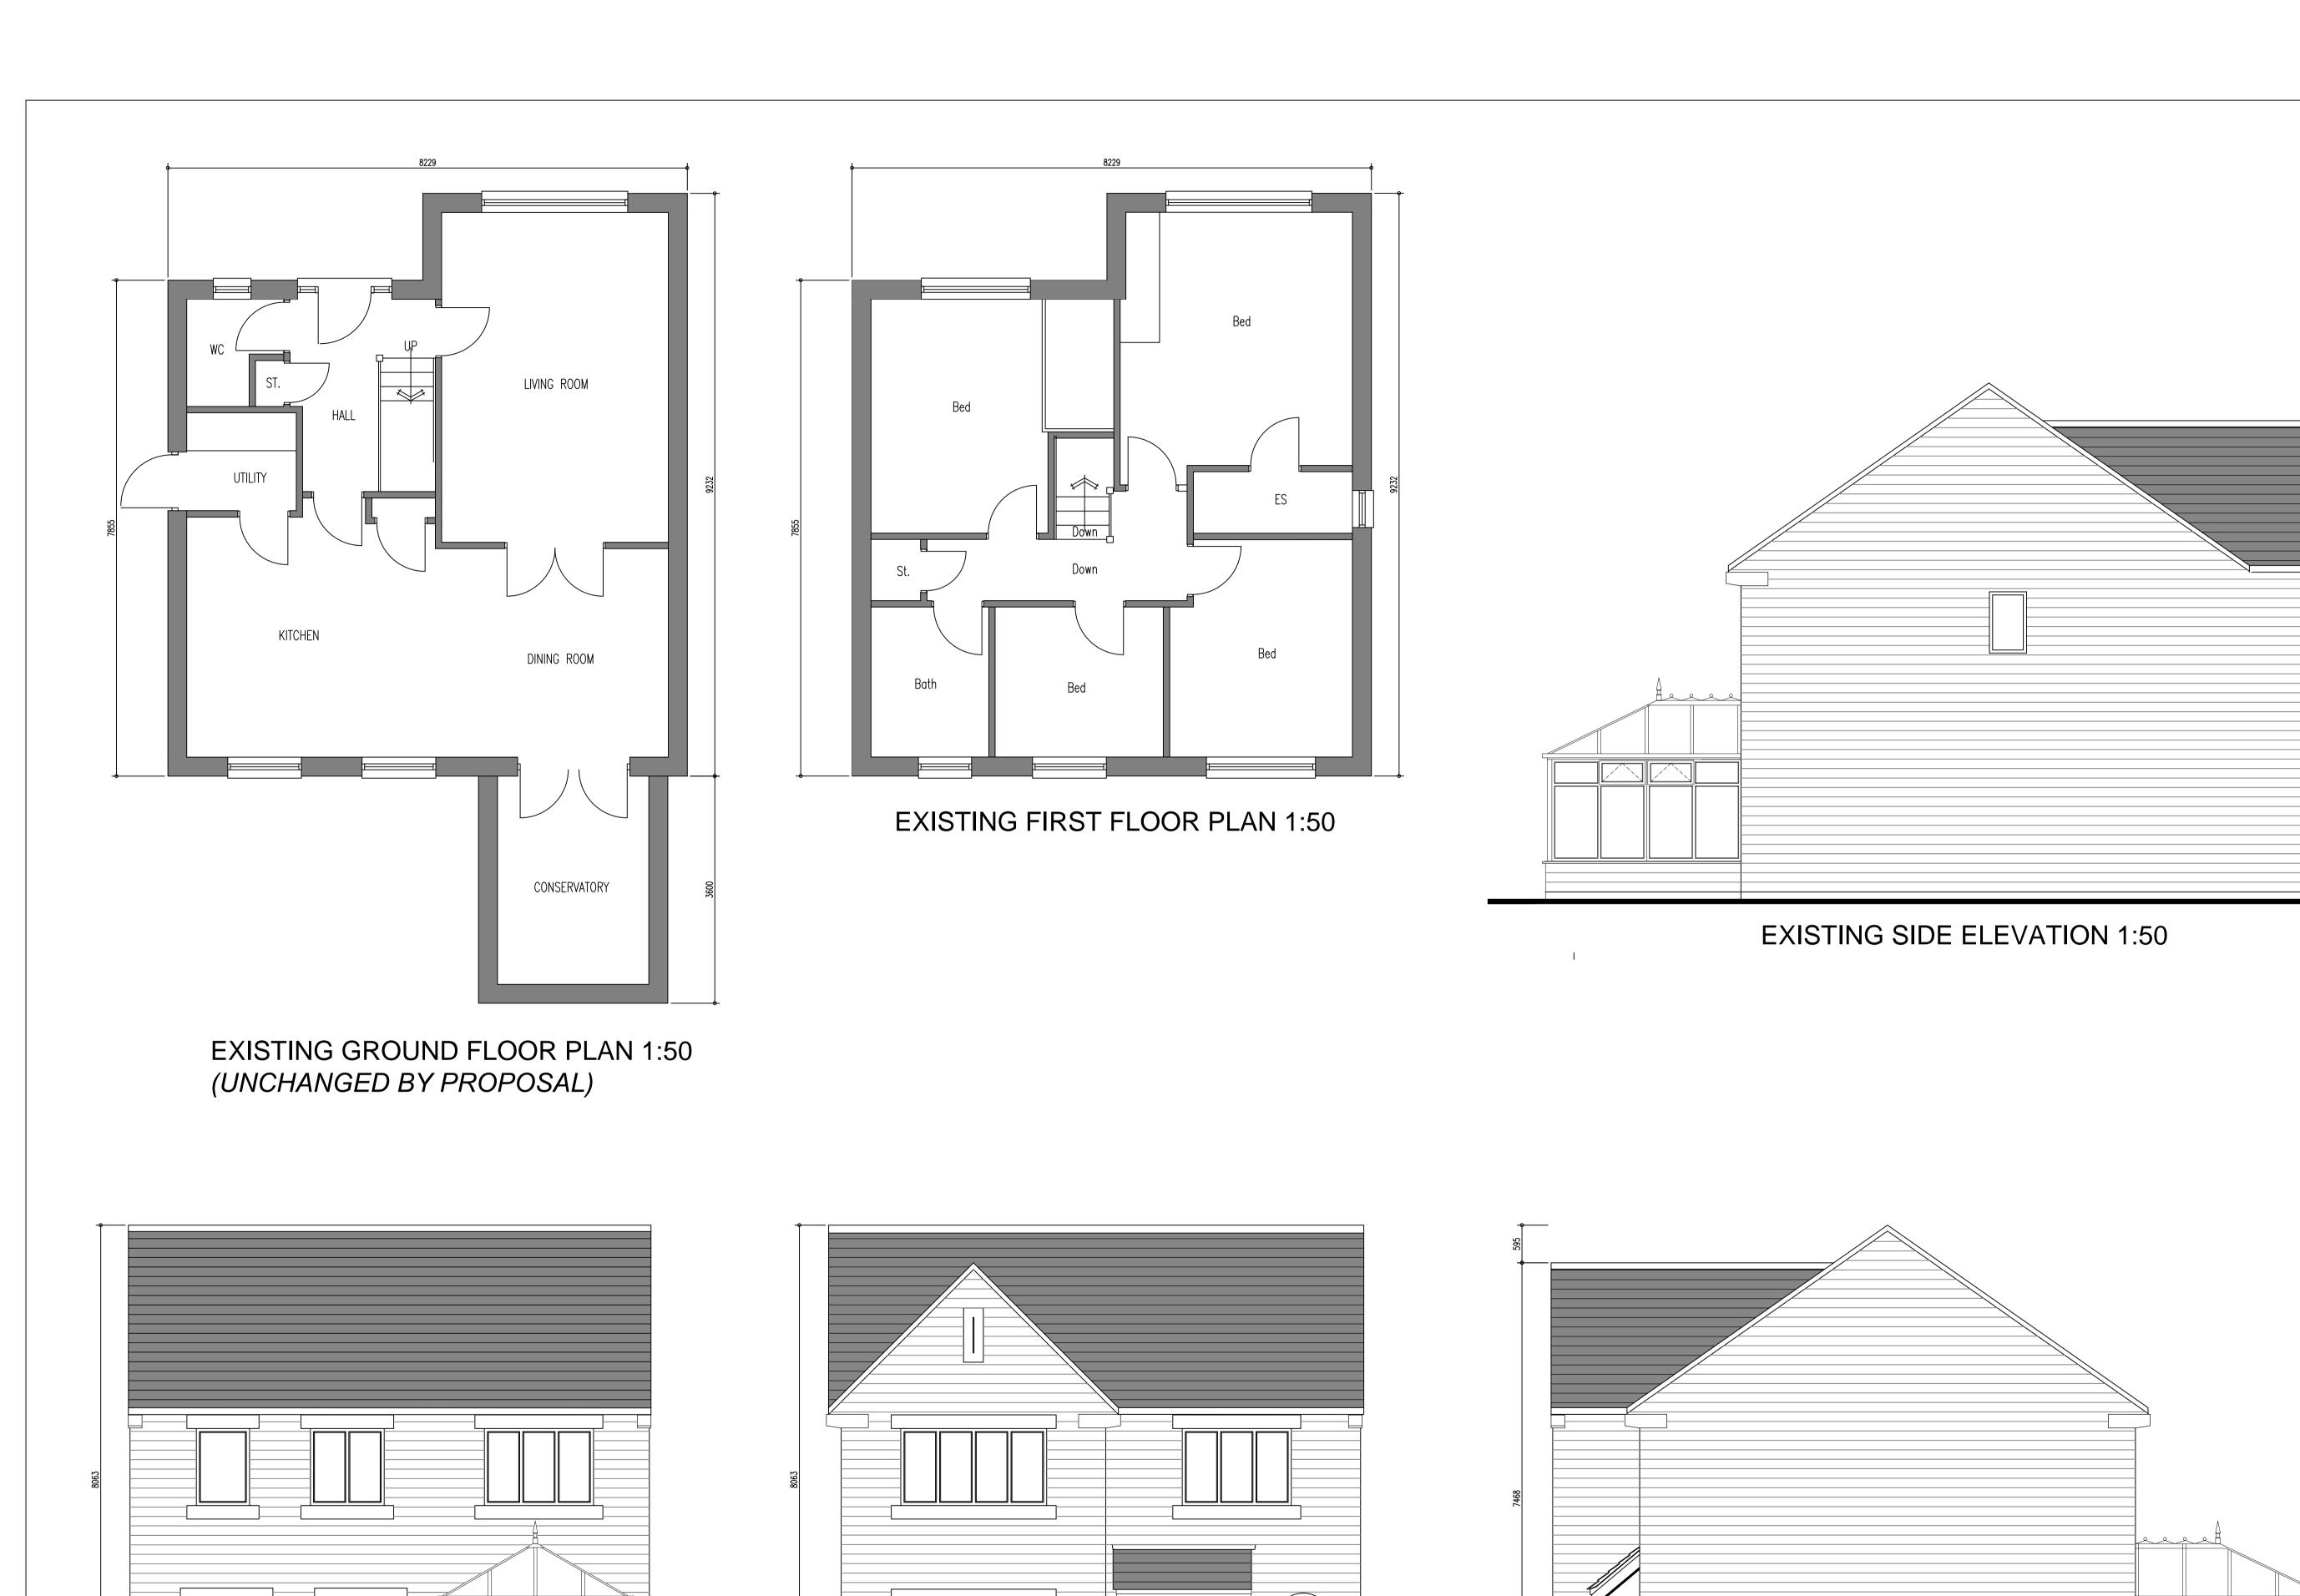

**EXISTING REAR ELEVATION 1:50 EXISTING FRONT ELEVATION 1:50** (UNCHANGED BY PROPOSAL)

**EXISTING SIDE ELEVATION 1:50** 

All work is to be carried out to the latest current British standards Codes of Practice and recognised working practices. All work and materials should comply with Health and Safety legislation. All dimensions are in millimetres where explicitly shown otherwise. The contractor should check and certify all dimensions as work proceeds and notify architect of any discrepancies.