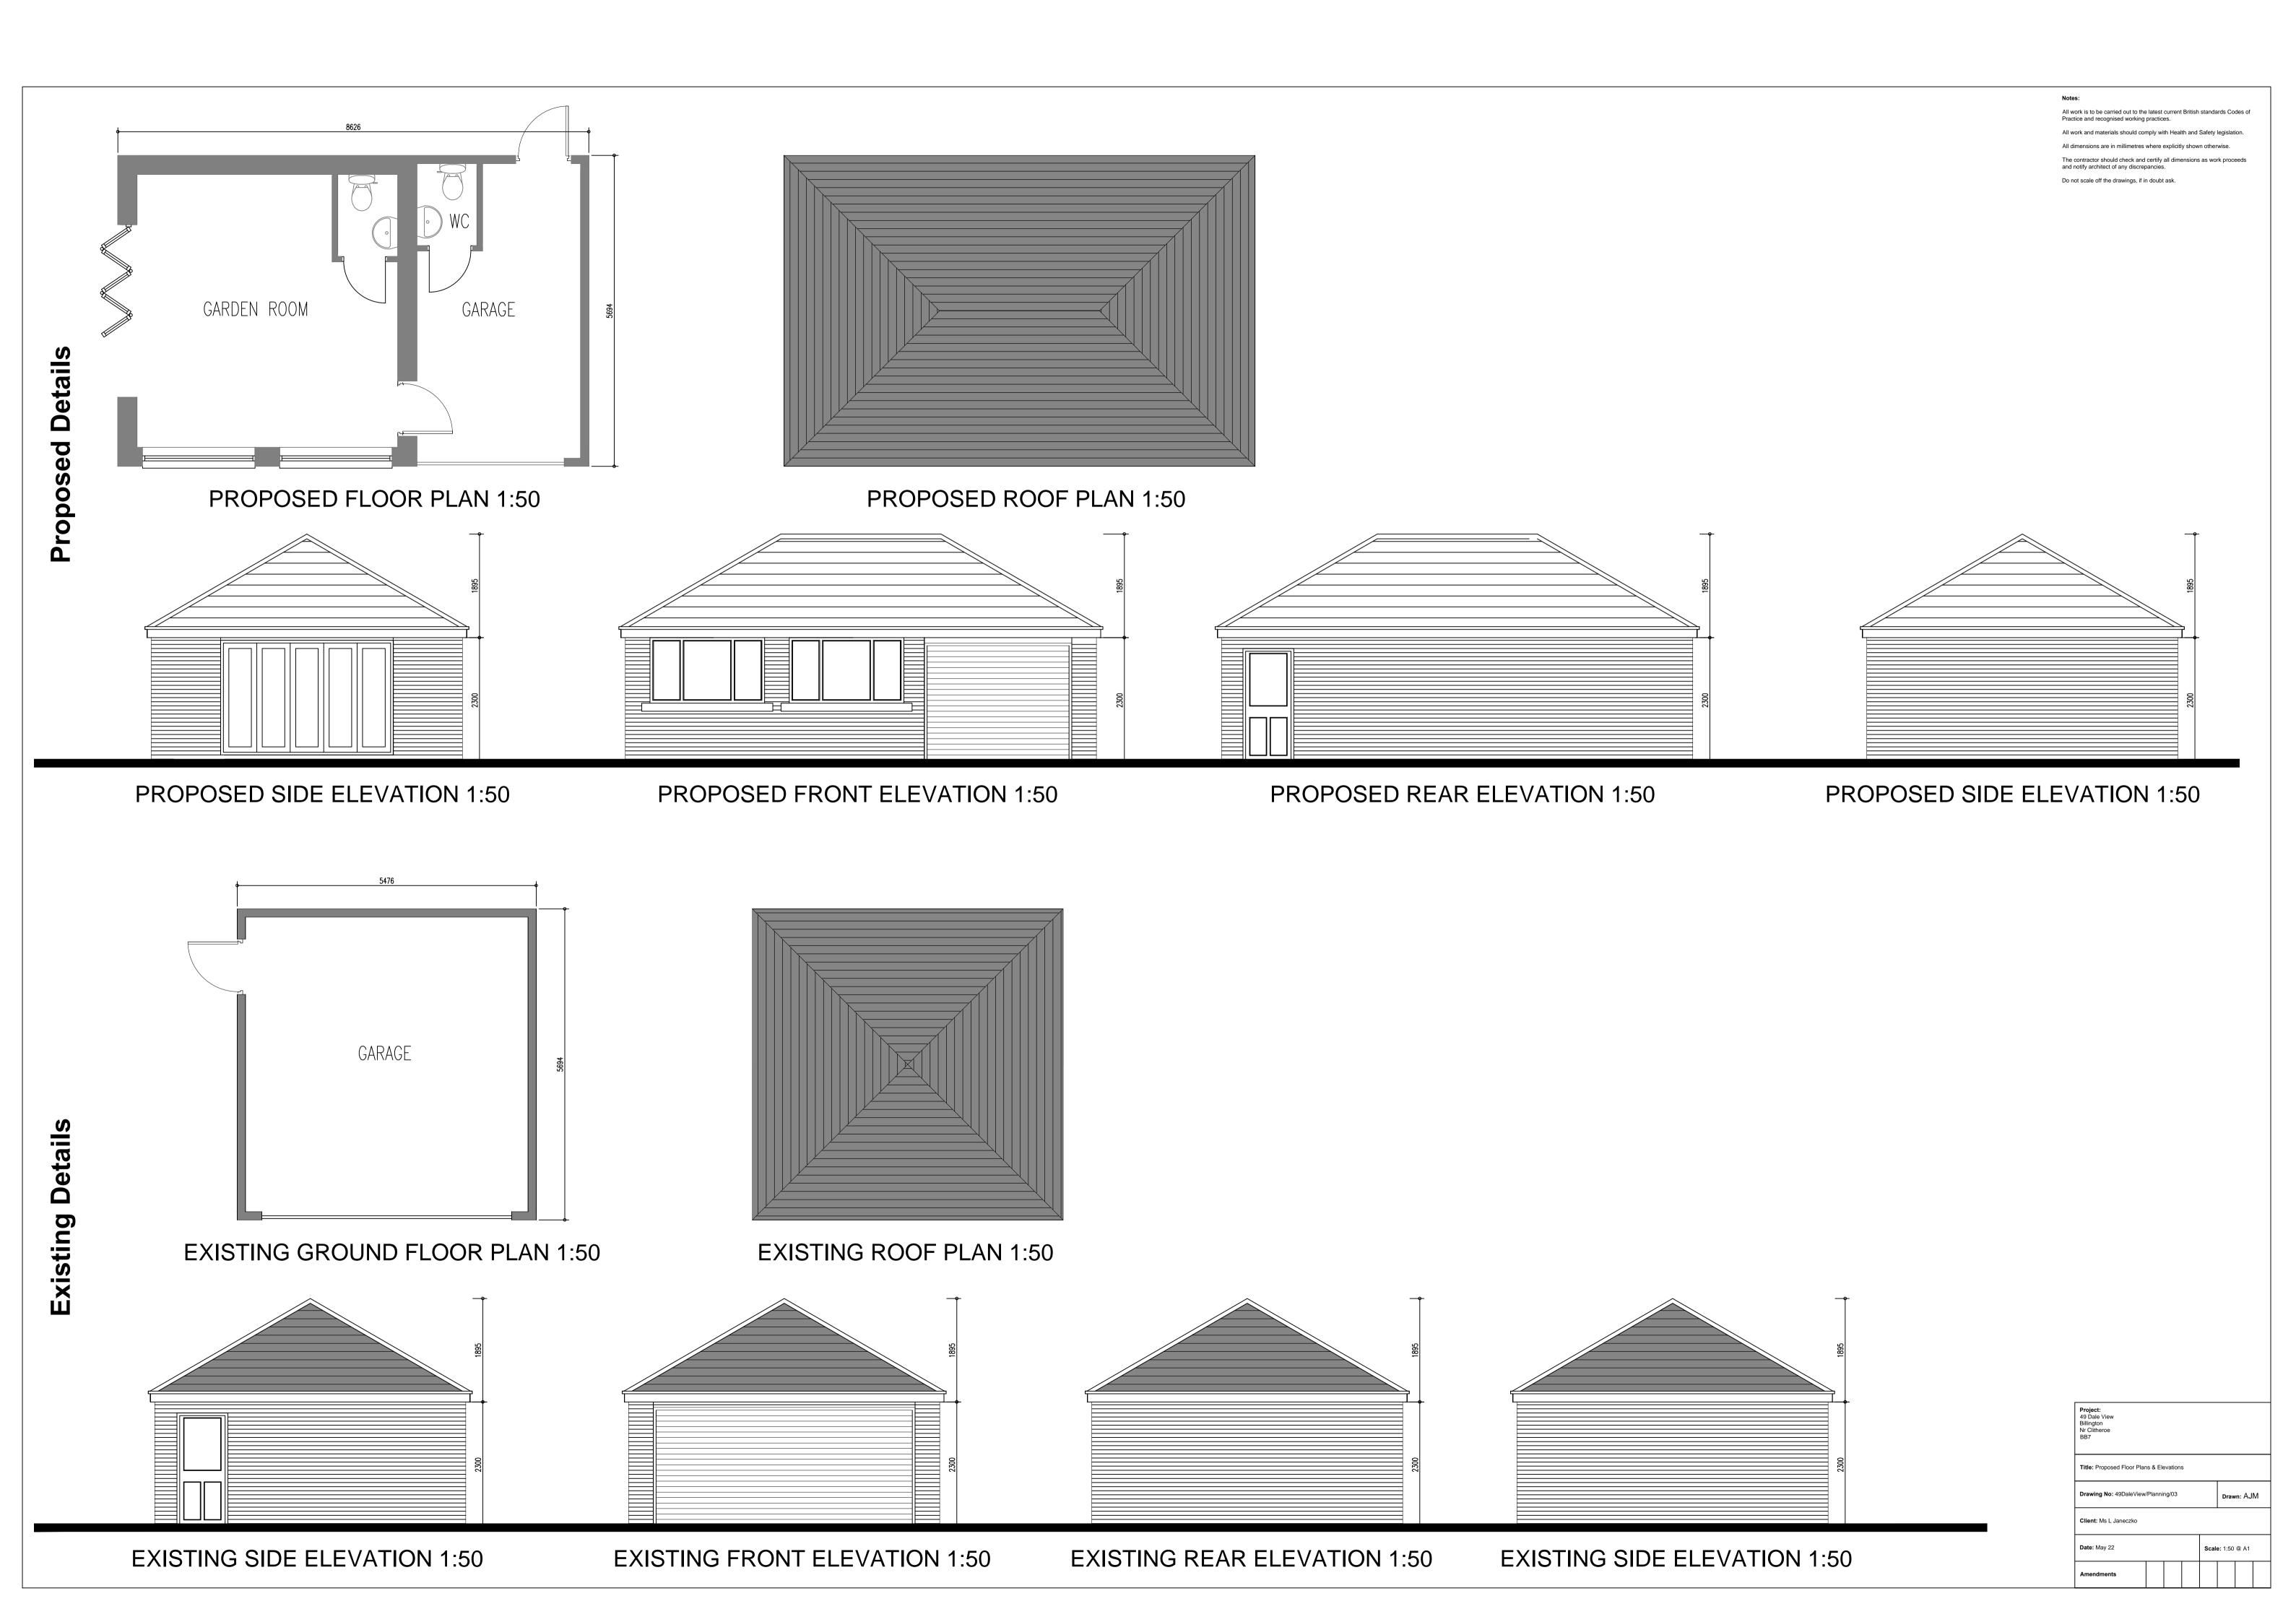

**EXISTING REAR ELEVATION 1:50 EXISTING FRONT ELEVATION 1:50** (UNCHANGED BY PROPOSAL)

**EXISTING SIDE ELEVATION 1:50** 

All work is to be carried out to the latest current British standards Codes of Practice and recognised working practices. All work and materials should comply with Health and Safety legislation. All dimensions are in millimetres where explicitly shown otherwise. The contractor should check and certify all dimensions as work proceeds and notify architect of any discrepancies.