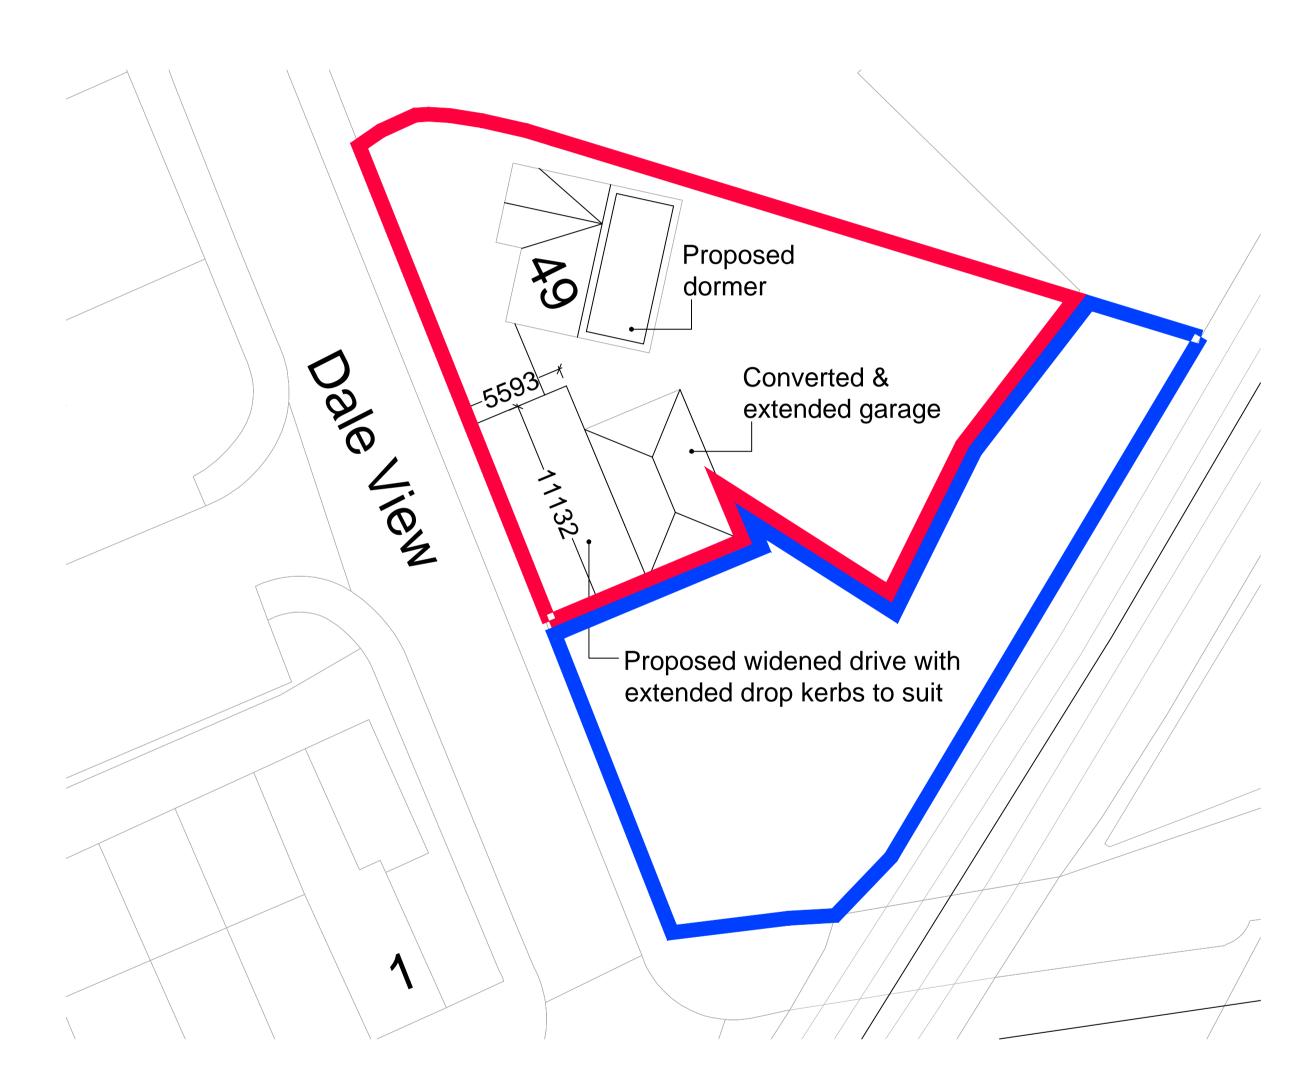

Existing Location Plan 1:1250

Existing Site Plan 1:500

Proposed Site Plan 1:200

| _ |                                                               |          |         |       |  |                  |  |  |  |
|---|---------------------------------------------------------------|----------|---------|-------|--|------------------|--|--|--|
|   | Project:<br>49 Dale View<br>Billington<br>Nr Clitheroe<br>BB7 |          |         |       |  |                  |  |  |  |
|   | Title: Existing & Proposed                                    | l Site/L | ocation | Plans |  |                  |  |  |  |
|   | Drawing No: 49DaleView/Planning/04                            |          |         |       |  | Drawn: AJN       |  |  |  |
|   | Client: Ms L Janeczko                                         |          |         |       |  |                  |  |  |  |
|   | Date: May 22                                                  |          |         |       |  | Scale: 1:50 @ A1 |  |  |  |
|   | Amendments                                                    |          |         |       |  |                  |  |  |  |