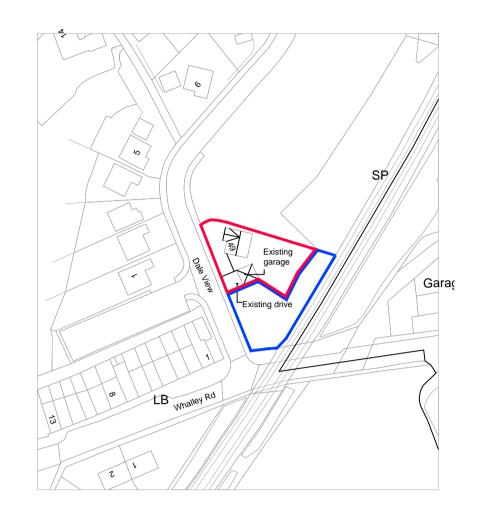

Existing Location Plan 1:1250

Existing Site Plan 1:500

Proposed Site Plan 1:200

| _ |                                                               |          |         |       |  |                  |  |  |  |
|---|---------------------------------------------------------------|----------|---------|-------|--|------------------|--|--|--|
|   | Project:<br>49 Dale View<br>Billington<br>Nr Clitheroe<br>BB7 |          |         |       |  |                  |  |  |  |
|   | Title: Existing & Proposed                                    | l Site/L | ocation | Plans |  |                  |  |  |  |
|   | Drawing No: 49DaleView/Planning/04                            |          |         |       |  | Drawn: AJN       |  |  |  |
|   | Client: Ms L Janeczko                                         |          |         |       |  |                  |  |  |  |
|   | Date: May 22                                                  |          |         |       |  | Scale: 1:50 @ A1 |  |  |  |
|   | Amendments                                                    |          |         |       |  |                  |  |  |  |