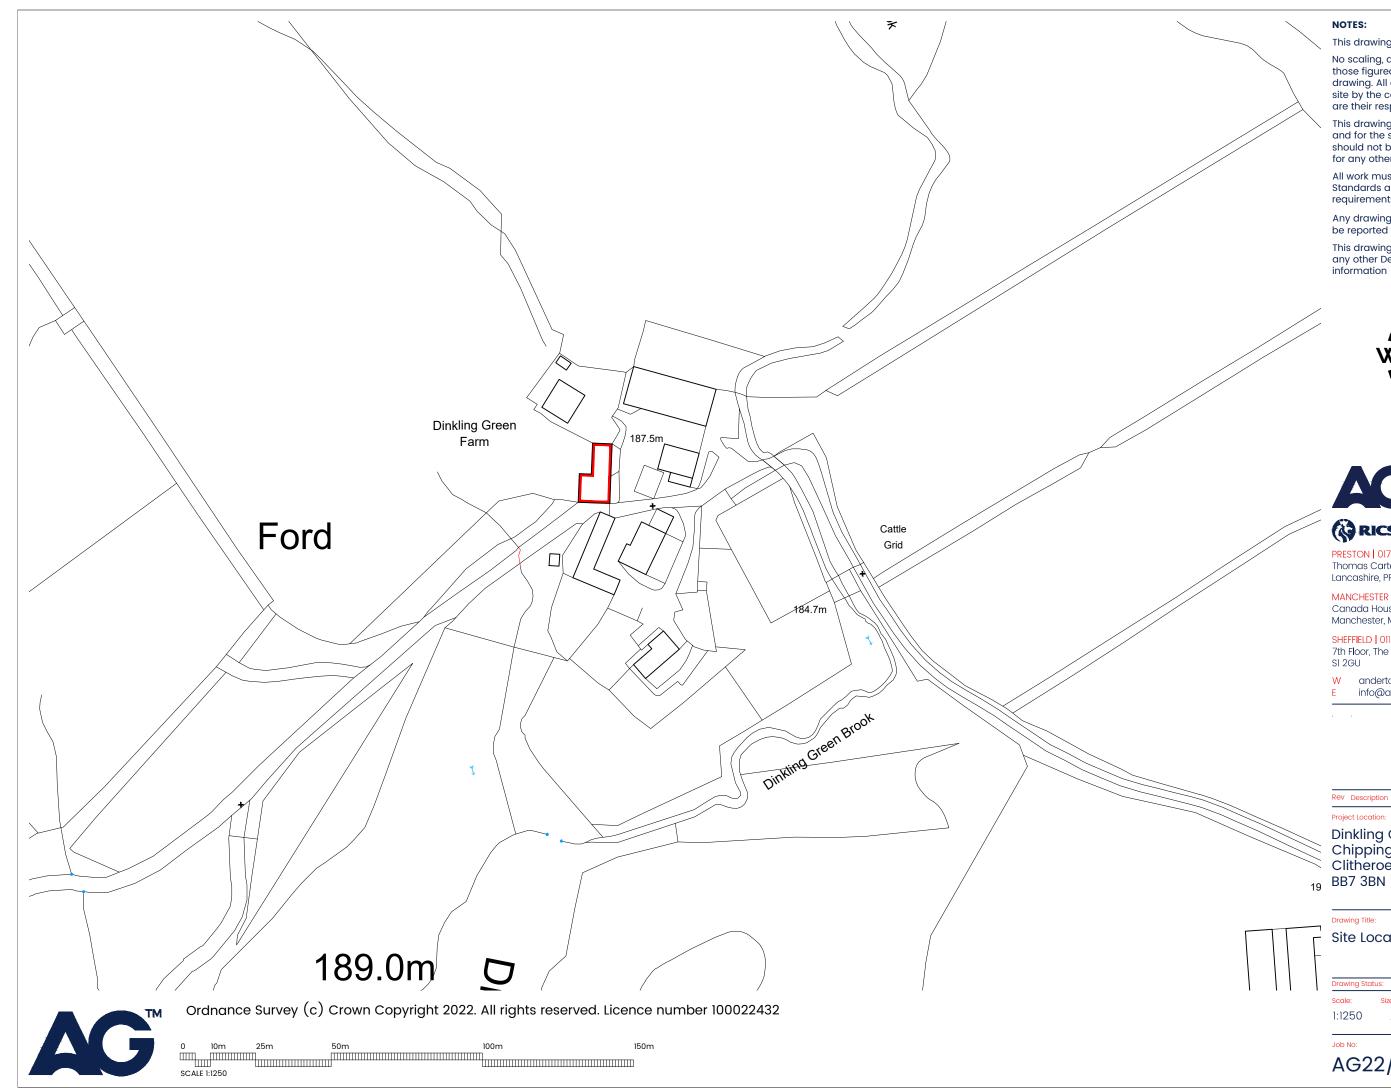

../../..

Project Location: Dinkling Green Farm - Barn 2 Chipping Clitheroe 19 BB7 3BN

By Date

Drawing Title:

Site Location Plan

| Drawing Status: IDENTIFICATION |             |                |                 |                |
|--------------------------------|-------------|----------------|-----------------|----------------|
| scale:<br>1:1250               | size:<br>A3 | Date:<br>07/22 | Drawn By:<br>LG | Chkd By:<br>HD |
| Job No:<br>AG22/0225           |             |                | Dwg No:         | Revision:      |