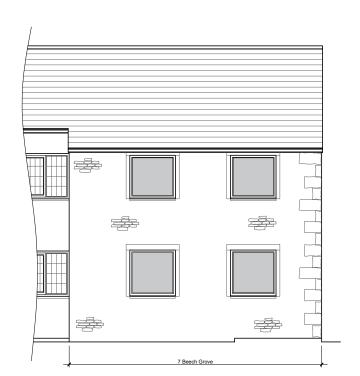

Existing Ground Floor Plan Scale 1:100

Existing North West Facing Elevation Scale 1:100

Existing South West Facing Elevation Scale 1:100

Existing South East Facing Elevation Scale 1:100

This drawing is to be read in conjunction with all relevant Architect, consultants' and specialists' drawings and specifications. The Architect is to be notified of any discrepancies before proceeding. Do not scale from this drawing, All dimensions and levels are to be checked on site. This drawing is subject to copyright. All work carried out before Planning and Building Permission has been granted is at the contractor/clients risk