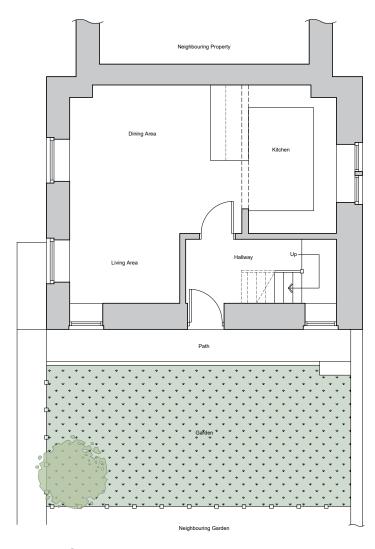

Existing Ground Floor Plan Scale 1:100

Existing North West Facing Elevation Scale 1:100

Existing South West Facing Elevation Scale 1:100

Existing South East Facing Elevation Scale 1:100

This drawing is to be read in conjunction with all relevant Architect, consultants' and specialists' drawings and specifications. The Architect is to be notified of any discrepancies before proceeding. Do not scale from this drawing, All dimensions and levels are to be checked on site. This drawing is subject to copyright. All work carried out before Planning and Building Permission has been granted is at the contractor/clients risk