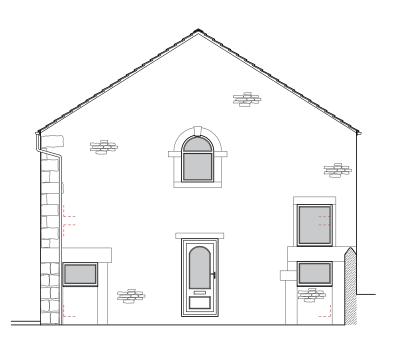

Existing Ground Floor Plan Scale 1:100

Existing North West Facing Elevation Scale 1:100

Existing South West Facing Elevation Scale 1:100

Existing South East Facing Elevation Scale 1:100

This drawing is to be read in conjunction with all relevant Architect, consultants' and specialists' drawings and specifications. The Architect is to be notified of any discrepancies before proceeding. Do not scale from this drawing, All dimensions and levels are to be checked on site. This drawing is subject to copyright. All work carried out before Planning and Building Permission has been granted is at the contractor/clients risk