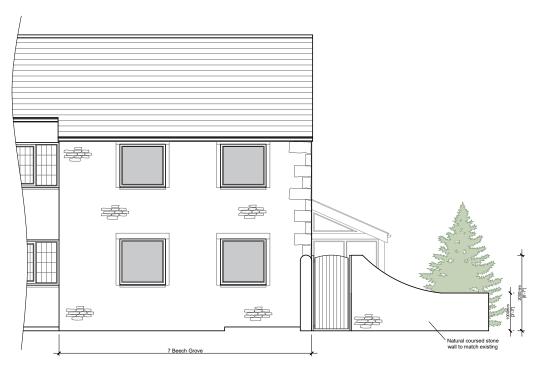

Proposed Ground Floor Plan Scale 1:100

Proposed South West Facing Elevation Scale 1:100

Proposed North West Facing Elevation Scale 1:100 (viewed from Beech Grove)

Proposed South East Facing Elevation Scale 1:100

Note: proposed drawing based on OS dwg information. All illustrated dimensions are

Proposed North West Facing Elevation Scale 1:100

6687 -P01