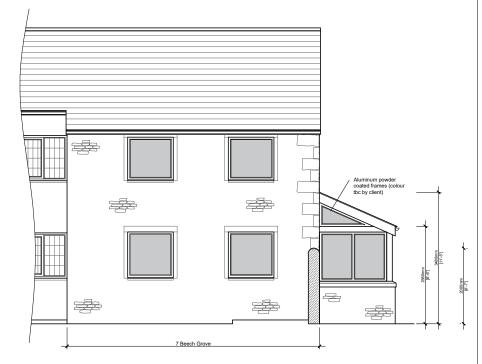

Proposed Ground Floor Plan Scale 1:100

Proposed South West Facing Elevation Scale 1:100

Proposed North West Facing Elevation Scale 1:100 (viewed from Beech Grove)

Proposed South East Facing Elevation Scale 1:100

Note: proposed drawing based on OS dwg information. All illustrated dimensions are

Proposed North West Facing Elevation Scale 1:100

6687 -P01