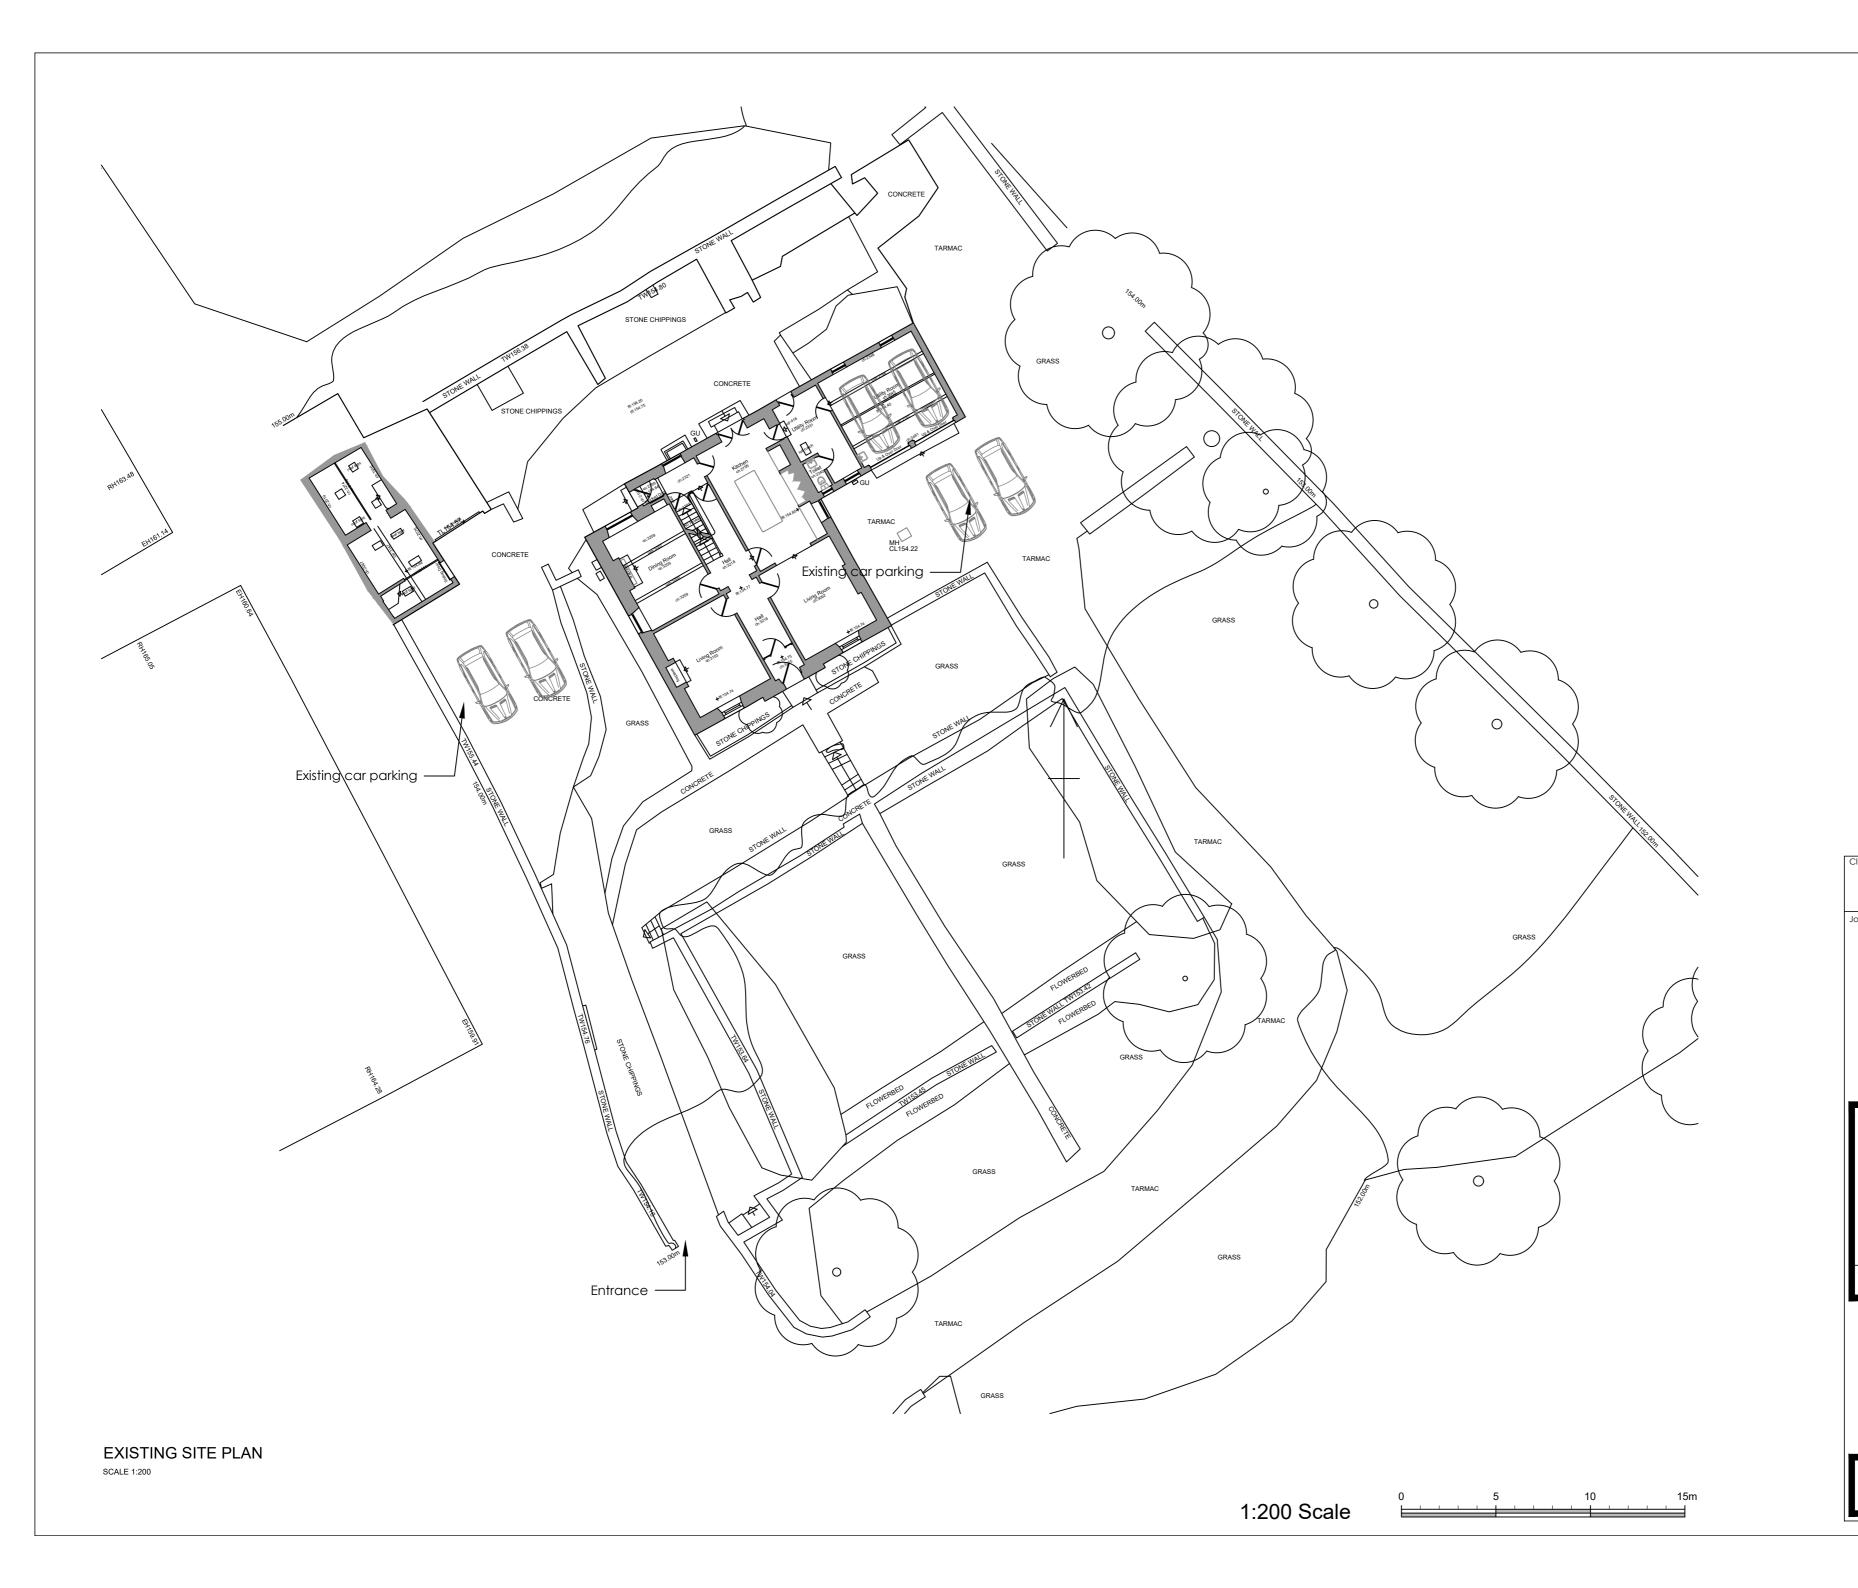

Note: proposed drawing based on OS dwg information. All illustrated dimensions are approximate and all site dimensions are to be checked on site and subject to site survey.

Mr Kamran Ellahi

Job Title
Proposed Extension to KayFold Farm, Whilpshire

Drawing Title
Existing Site Plan

Scale
1:200 @ A1 June 22 Drawn
TDS

SUNDERLAND PEACOCK A ASSOCIATES LTD.
HAZELMERE, PIMLICO ROAD, CLITHEROE

SUNDERLAND PEACOCK & ASSOCIATES LTD.
HAZELMERE, PIMLICO ROAD, CLITHEROE
LANCASHIRE, BB7 2AG
T 01200 423178 F 01200 427328
E info@sunderlandpeacock.com
www.sunderlandpeacock.com