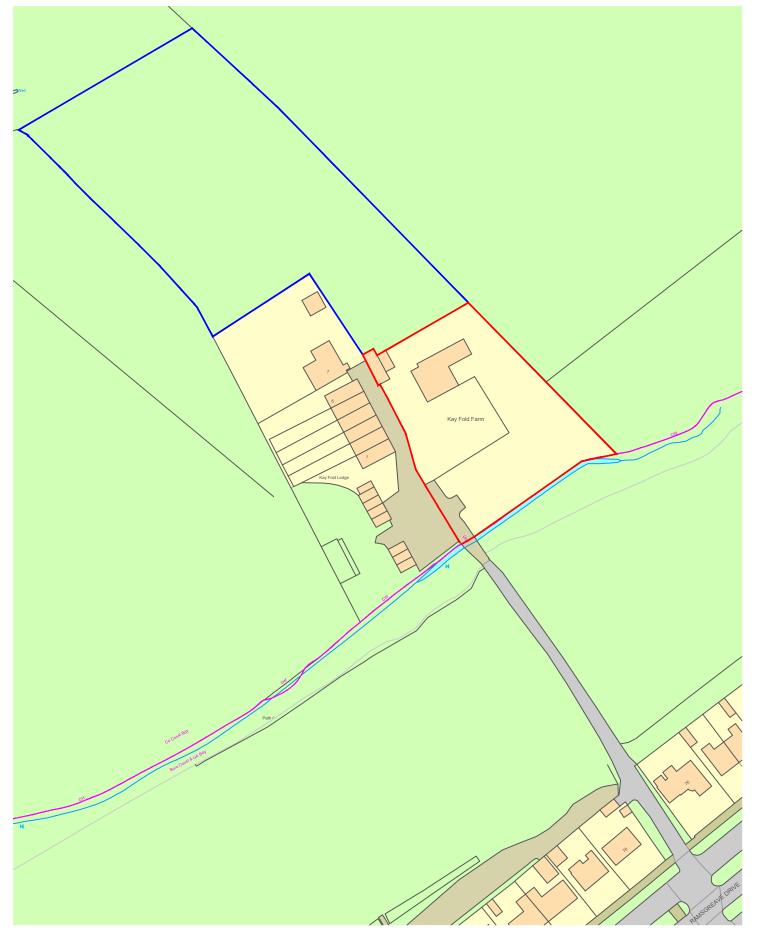

Mapping contents © Crown copyright and database rights 2022 Ordnance Survey 100035207

1:1250 Scale

This drawing is to be read in conjunction with all relevant Architect, consultants' and specialists' drawings and specifications. The Architect is to be notified of any discrepancies before proceeding. Do not scale from this drawing. All dimensions and levels are to be checked on site. This drawing is subject to copyright. All work carried out before Planning and Building Permission has been granted is at the contractor/clients risk.

Note: proposed drawing based on OS dwg information. All illustrated dimensions are approximate and all site dimensions are to be checked on site and subject to site survey.

Mr Kamran Ellahi Proposed Extension to KayFold Farm, Whilpshire Location Plan 1:1250 @ A3 | August 22 TDS SUNDERLAND PEACOCK ARCHITECTS SUNDERLAND PEACOCK & ASSOCIATES LTD. HAZELMERE, PIMLICO ROAD, CLITHEROE LANCASHIRE, BB7 2AG T 01200 423178 F 01200 427328 E info@sunderlandpeacock.com www.sunderlandpeacock.com

6624 - 003

REV

LOCATION PLAN
SCALE 1:1250