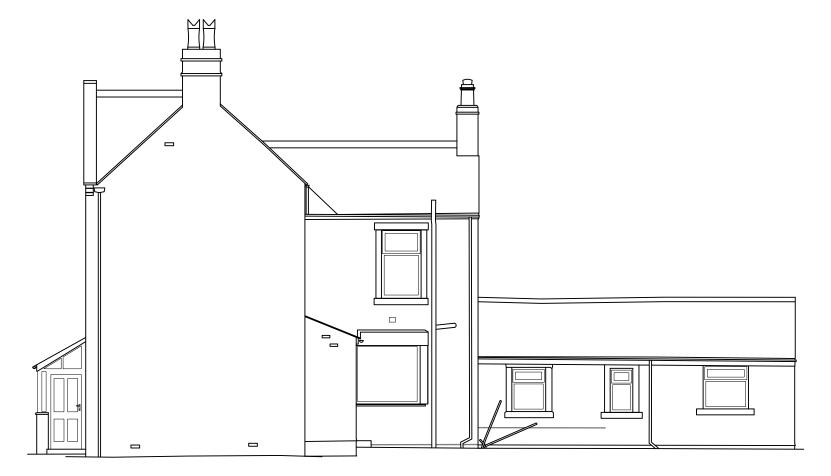

**EXISTING SOUTH WEST ELEVATION** Scale: 1:100

EXISTING NORTH EAST ELEVATION
Scale: 1:100

**EXISTING SOUTH EAST ELEVATION** Scale: 1:100

Drawing No. A103 Inglemead

THIS DRAWING IS THE PROPERTY OF IVAN WILSON ARCHITECT.
COPYRIGHT IS RESERVED BY THEM AND THE DRAWING IS ISSUED ON
CONDITION THAT IT IS NOT COPIED EITHER WHOLLY OR IN PART
WITHOUT THE CONSENT IN WRITING OF IVAN WILSON ARCHITECT.