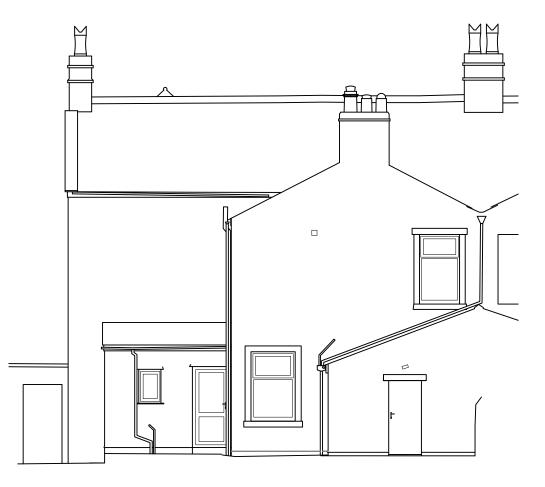

**EXISTING SOUTH WEST ELEVATION** Scale: 1:100

EXISTING NORTH EAST ELEVATION
Scale: 1:100

**EXISTING SOUTH EAST ELEVATION** Scale: 1:100

Drawing No. A103 Inglemead

THIS DRAWING IS THE PROPERTY OF IVAN WILSON ARCHITECT.
COPYRIGHT IS RESERVED BY THEM AND THE DRAWING IS ISSUED ON
CONDITION THAT IT IS NOT COPIED EITHER WHOLLY OR IN PART
WITHOUT THE CONSENT IN WRITING OF IVAN WILSON ARCHITECT.