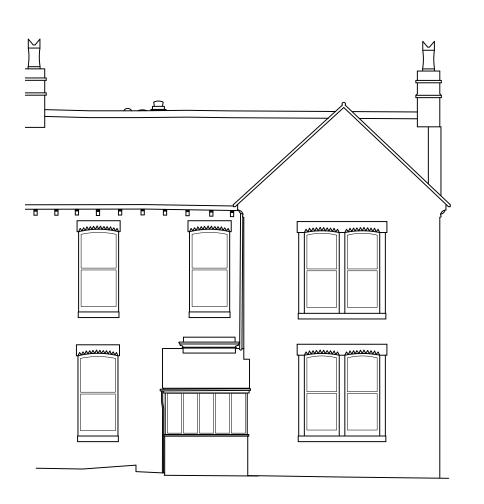

**EXISTING SOUTH WEST ELEVATION** Scale: 1:100

EXISTING NORTH EAST ELEVATION
Scale: 1:100

**EXISTING SOUTH EAST ELEVATION** Scale: 1:100

Drawing No. A103 Inglemead

THIS DRAWING IS THE PROPERTY OF IVAN WILSON ARCHITECT.
COPYRIGHT IS RESERVED BY THEM AND THE DRAWING IS ISSUED ON
CONDITION THAT IT IS NOT COPIED EITHER WHOLLY OR IN PART
WITHOUT THE CONSENT IN WRITING OF IVAN WILSON ARCHITECT.