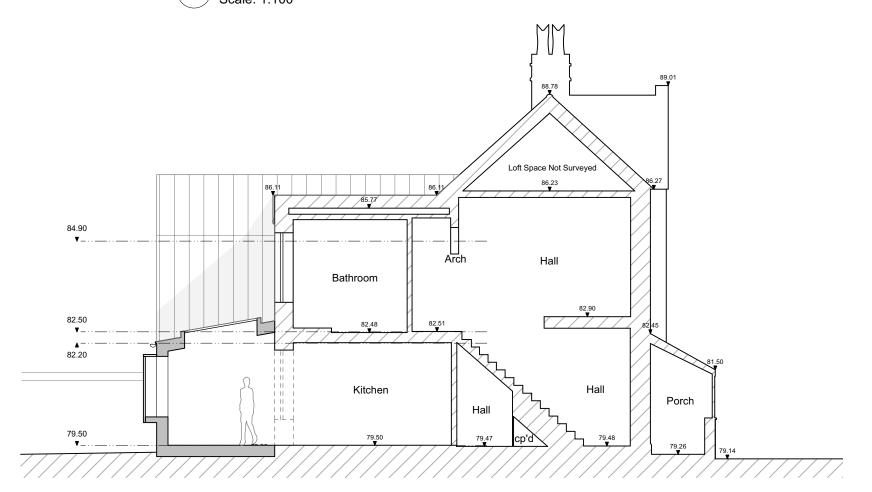

## EXISTING SECTION Scale: 1:100

PROPOSED SECTION Scale: 1:100

THIS DRAWING IS THE PROPERTY OF IVAN WILSON ARCHITECT.
COPYRIGHT IS RESERVED BY THEM AND THE DRAWING IS ISSUED ON
CONDITION THAT IT IS NOT COPIED EITHER WHOLLY OR IN PART
WITHOUT THE CONSENT IN WRITING OF IVAN WILSON ARCHITECT.