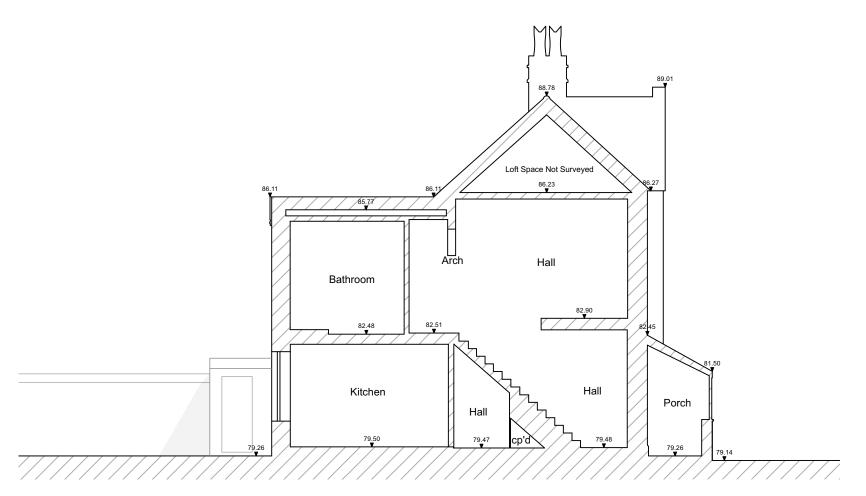

## EXISTING SECTION Scale: 1:100

PROPOSED SECTION Scale: 1:100

THIS DRAWING IS THE PROPERTY OF IVAN WILSON ARCHITECT.
COPYRIGHT IS RESERVED BY THEM AND THE DRAWING IS ISSUED ON
CONDITION THAT IT IS NOT COPIED EITHER WHOLLY OR IN PART
WITHOUT THE CONSENT IN WRITING OF IVAN WILSON ARCHITECT.