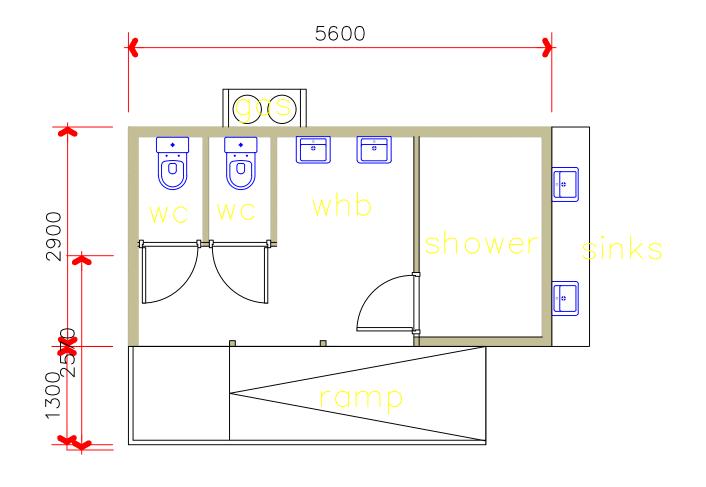

Ground Floor Plan

| Nev.   | Dute          | Description                    |
|--------|---------------|--------------------------------|
| Λ      | т ப т         | Docian Sorviose                |
| $\neg$ | .L.I I. L     | Design Services                |
| R      | arley Cottage | Brewery Street Longridge Lancs |

Drawing Ti

PROPOSED PLAN & ELEVATION OF TOILET BLOCK

|       | Job/Scheme Number |         |                | Drawing Number |  |
|-------|-------------------|---------|----------------|----------------|--|
|       | 0567A/93          |         | Drawing No 0 8 |                |  |
|       | Scale             | Date    | Drawn          | Checked        |  |
| 1/100 | <br>1 / 50        | July 21 | a.t.l-h.       |                |  |