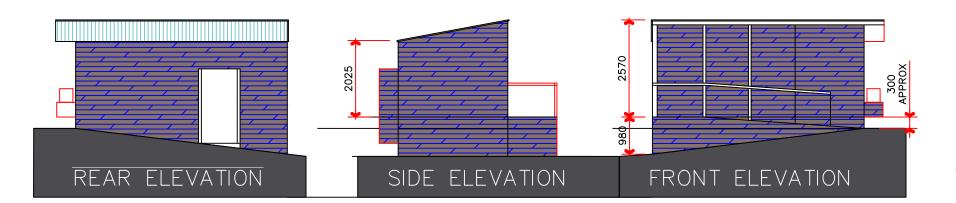

Drawing Ti

PROPOSED PLAN & ELEVATION OF TOILET BLOCK

|       | Job/Scheme Number |         |                | Drawing Number |  |
|-------|-------------------|---------|----------------|----------------|--|
|       | 0567A/93          |         | Drawing No 0 8 |                |  |
|       | Scale             | Date    | Drawn          | Checked        |  |
| 1/100 | <br>1 / 50        | July 21 | a.t.l-h.       |                |  |