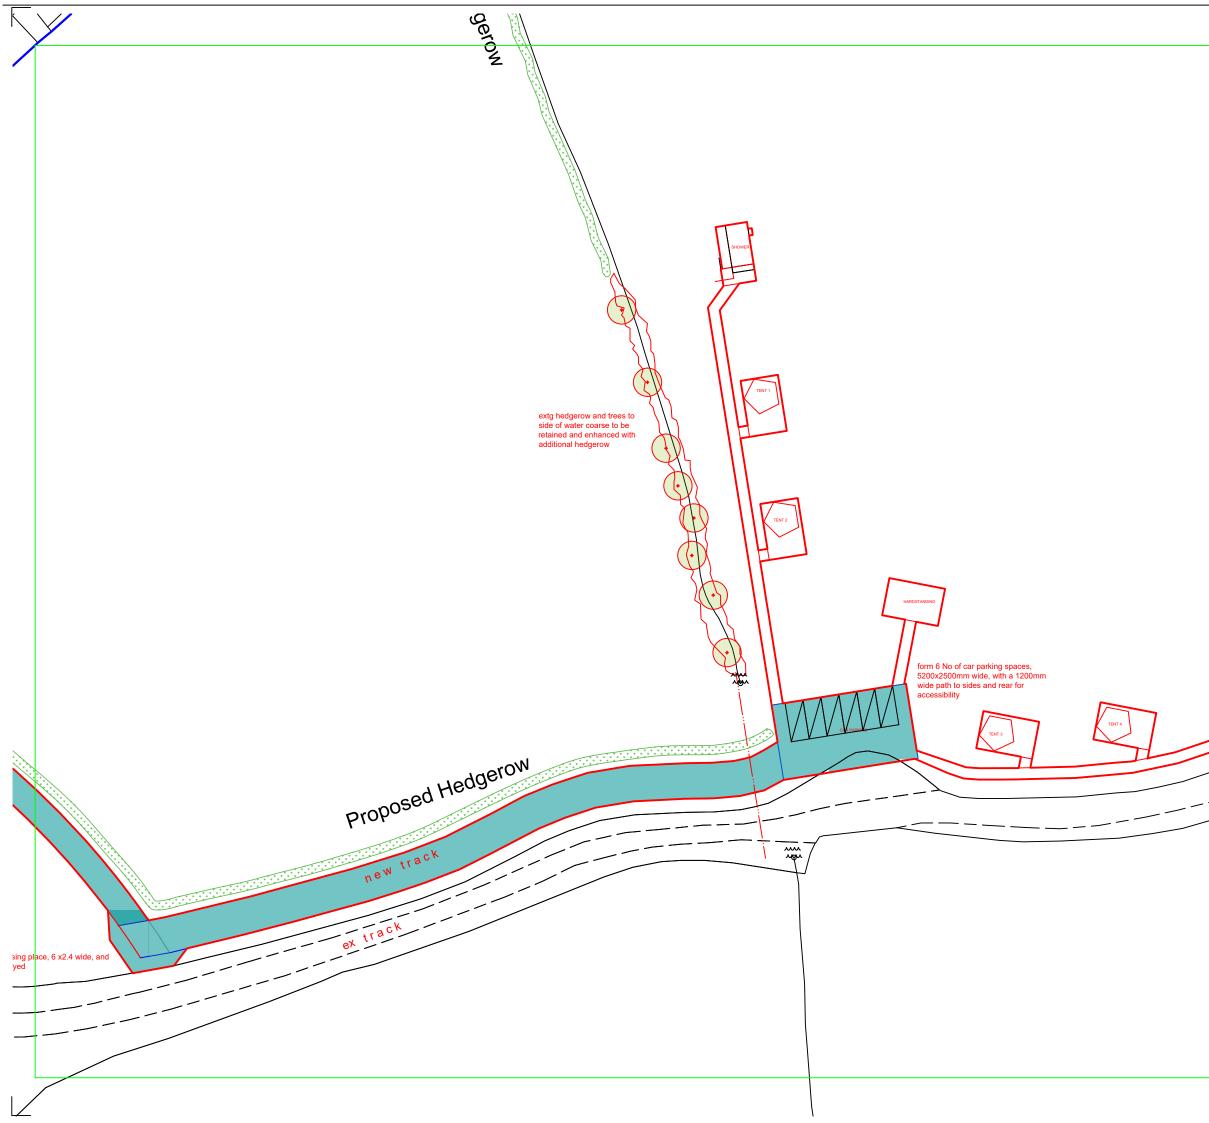

## NOTES

THIS DRAWING IS TO BE READ IN CONJUCTION WITH ALL OTHER DRAWINGS FOR THIS PROJECT. ALL LEVELS AND DIMENSIONS ARE TO BE CHECKED ON SITE BY THE CONTRACTOR, PRIOR TO PLACING ORDERS OR COMMENCING ANY OF THE RELEVANT WORKS. ALL DIMENSIONS ARE IN MILLIMETRES UNLESS STATED OTHERWISE. ANY DISCREPANCIES BETWEEN THE INFORMATION SHOWN ON THE PLAN AND THAT FOUND ON SITE ARE TO BE REPORTED TO THE DESIGNER IMMEDIATLEY.

Revision B - 21.03.22: Red Edge amended and Addition of Proposed Landscaping.

A 03.08.21 Car parking spaces added Rev. Date Description A.L.H. Design Services Barley Cottage, Brewery Street, Longridge, Lancs PR3 3NB, Tel & Fax : (01772) 785719 Client Mr P. Turner, Croasdale Farm, Whinney Lane, Langho, Nr Blackburn, Lancs, BB6 8DQ Job/Scheme Title CHANGE-OF USE OF LAND TO CAMPING WITH ACCESS TRACK AND ASSOCIATED FACILITIES

## PROPOSED SITE PLAN

| Job/Scheme Number |         | Drawing Number |         |   |
|-------------------|---------|----------------|---------|---|
| 0567A/93          |         | Drawing No O 5 |         | В |
| Scale             | Date    | Drawn          | Checked |   |
| 1 / 500           | July 21 | a.t.l-h.       |         |   |