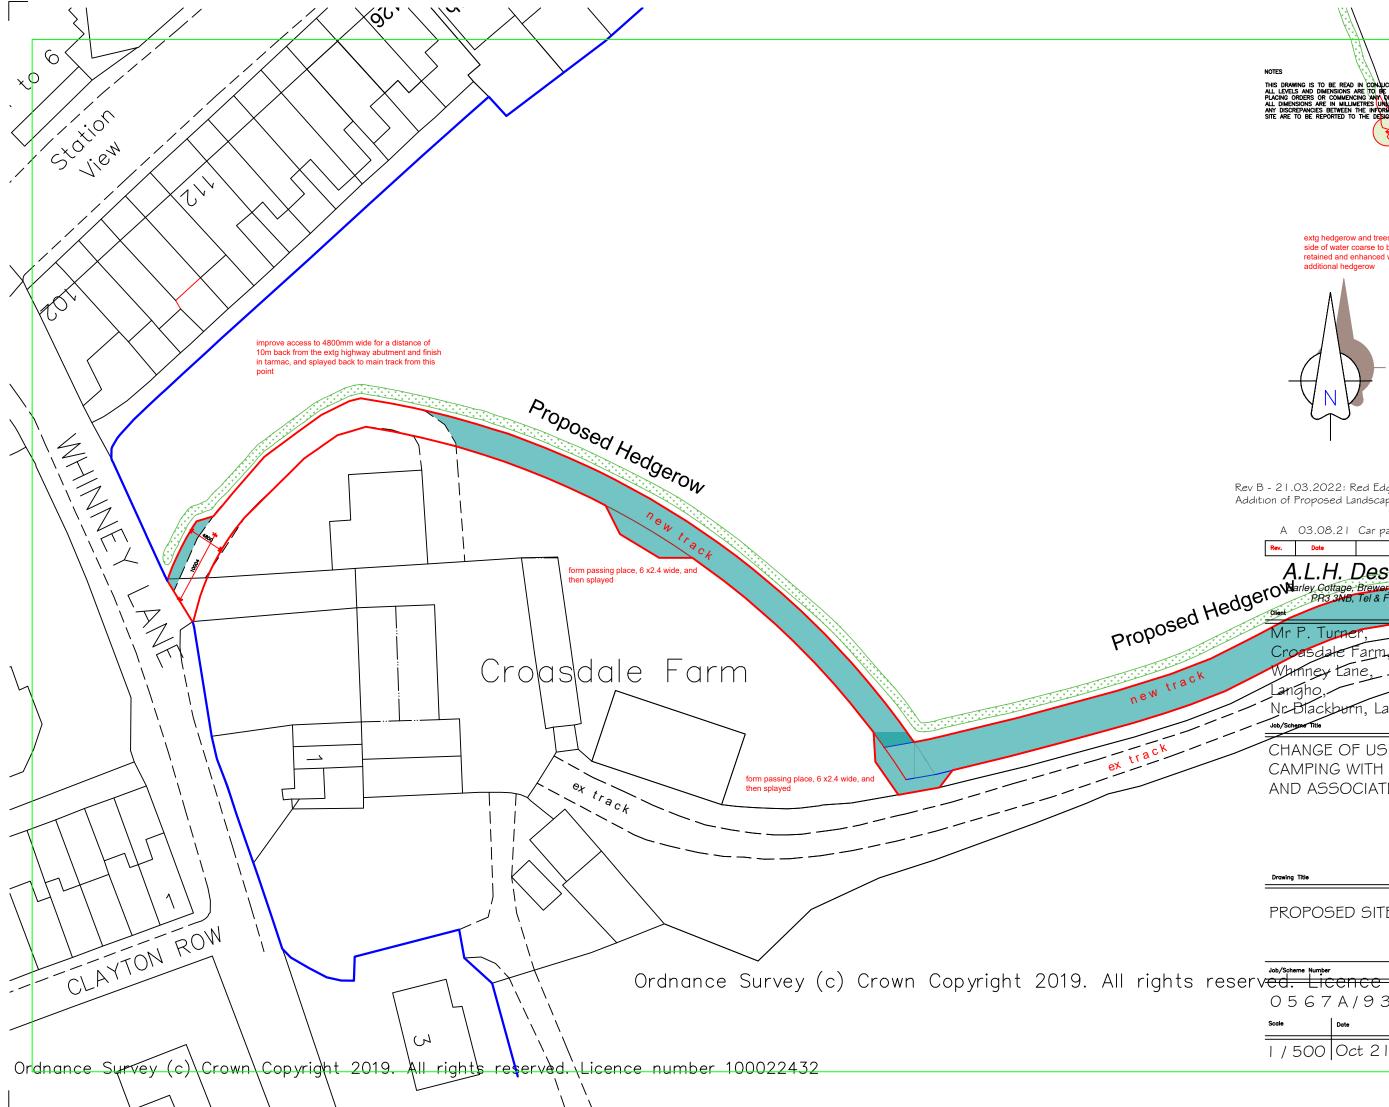

NOTES THIS DRAWING IS TO BE READ IN CONJUCTION WITH ALL OTHER DRAWINGS FOR THIS PROJEC ALL LEVELS AND DIMENSIONS ARE TO BE CHECKED ON SITE BY THE CONTRACTOR PROFT PLACING ORDERS OR COMMENCING AND FTHE RELEVANT WORKS. ALL DIMENSIONS ARE IN MILLIMETIES UNLESS STATED OTHERWISE. ANY DISCREPANCIES BETWEEN THE INFORMATION SHOWN ON THE PLAN AND THAT FOUND ON SITE ARE TO BE REPORTED TO THE DESCREPT IMMEDIATELY. extg hedgerow and trees to side of water coarse to be retained and enhanced with dditional hedgerow Rev B - 21.03.2022: Red Edge Amended and Addition of Proposed Landscaping A 03.08.21 Car parking spaces added Proposed Hedgero Marley Cottage, Brawey, Street, Longridge, Lancs Bra 3NB, Tel & Fax : (01772) 785719 Croa Munney Lane Langho Nr-Blackburn, Lancs.BBG 8DQ Job/Schepa CHANGE OF USE OF LAND TO CAMPING WITH ACCESS TRACK AND ASSOCIATED FACILITIES Drawing Title PROPOSED SITE PLAN umber 1000224 0567A/93 Drawing No 06B Date Drawn 1/500 Oct 21 a.t.I-h.