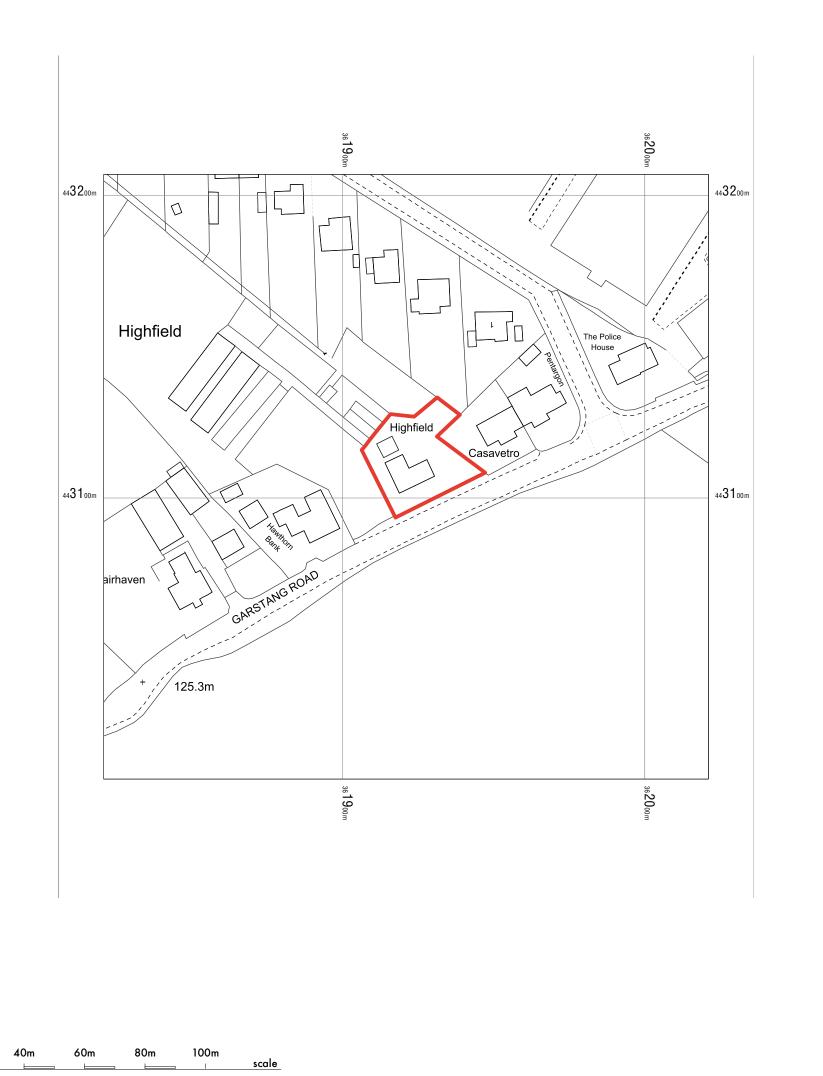

date sept 2022

revision

Α

20m

0m

60000

LEGEND

name

Location Plan scale

date 1 to 1250 @ A3

note

Stanton Andrews do not accept liability for any loss or degradation of information held in the drawing resulting from the translation from the original file format to any other file format or the necipients reading of it in any other programme. Stanton Andrews accept no liability for use of this drawing by parties other than the party for whom it was prepared or for purposes other than the party for whom it was prepared or for purposes other than the party for whom it was prepared or for purposes other than the party for whom it was prepared or for purposes other than the party for whom it was prepared or for purposes other than the party for whom it was prepared or for purposes other than the party for whom it was prepared in DWG format it is an uncontrolled version and is provided to enable the recipient to prepare its own document/drawings for size. Stanton Andrews to be notified of any discrepancies before proceeding. Drawing is to be read in conjunction with all relevant consultants and specialist drawings. Yas existing drawings based on information provided by others - no measured survey of the party has been undertaken by the architect. This drawing is subject to copyright. Crown Copyright Ordnance Survey. Licence No. 100019980

issued for planning.