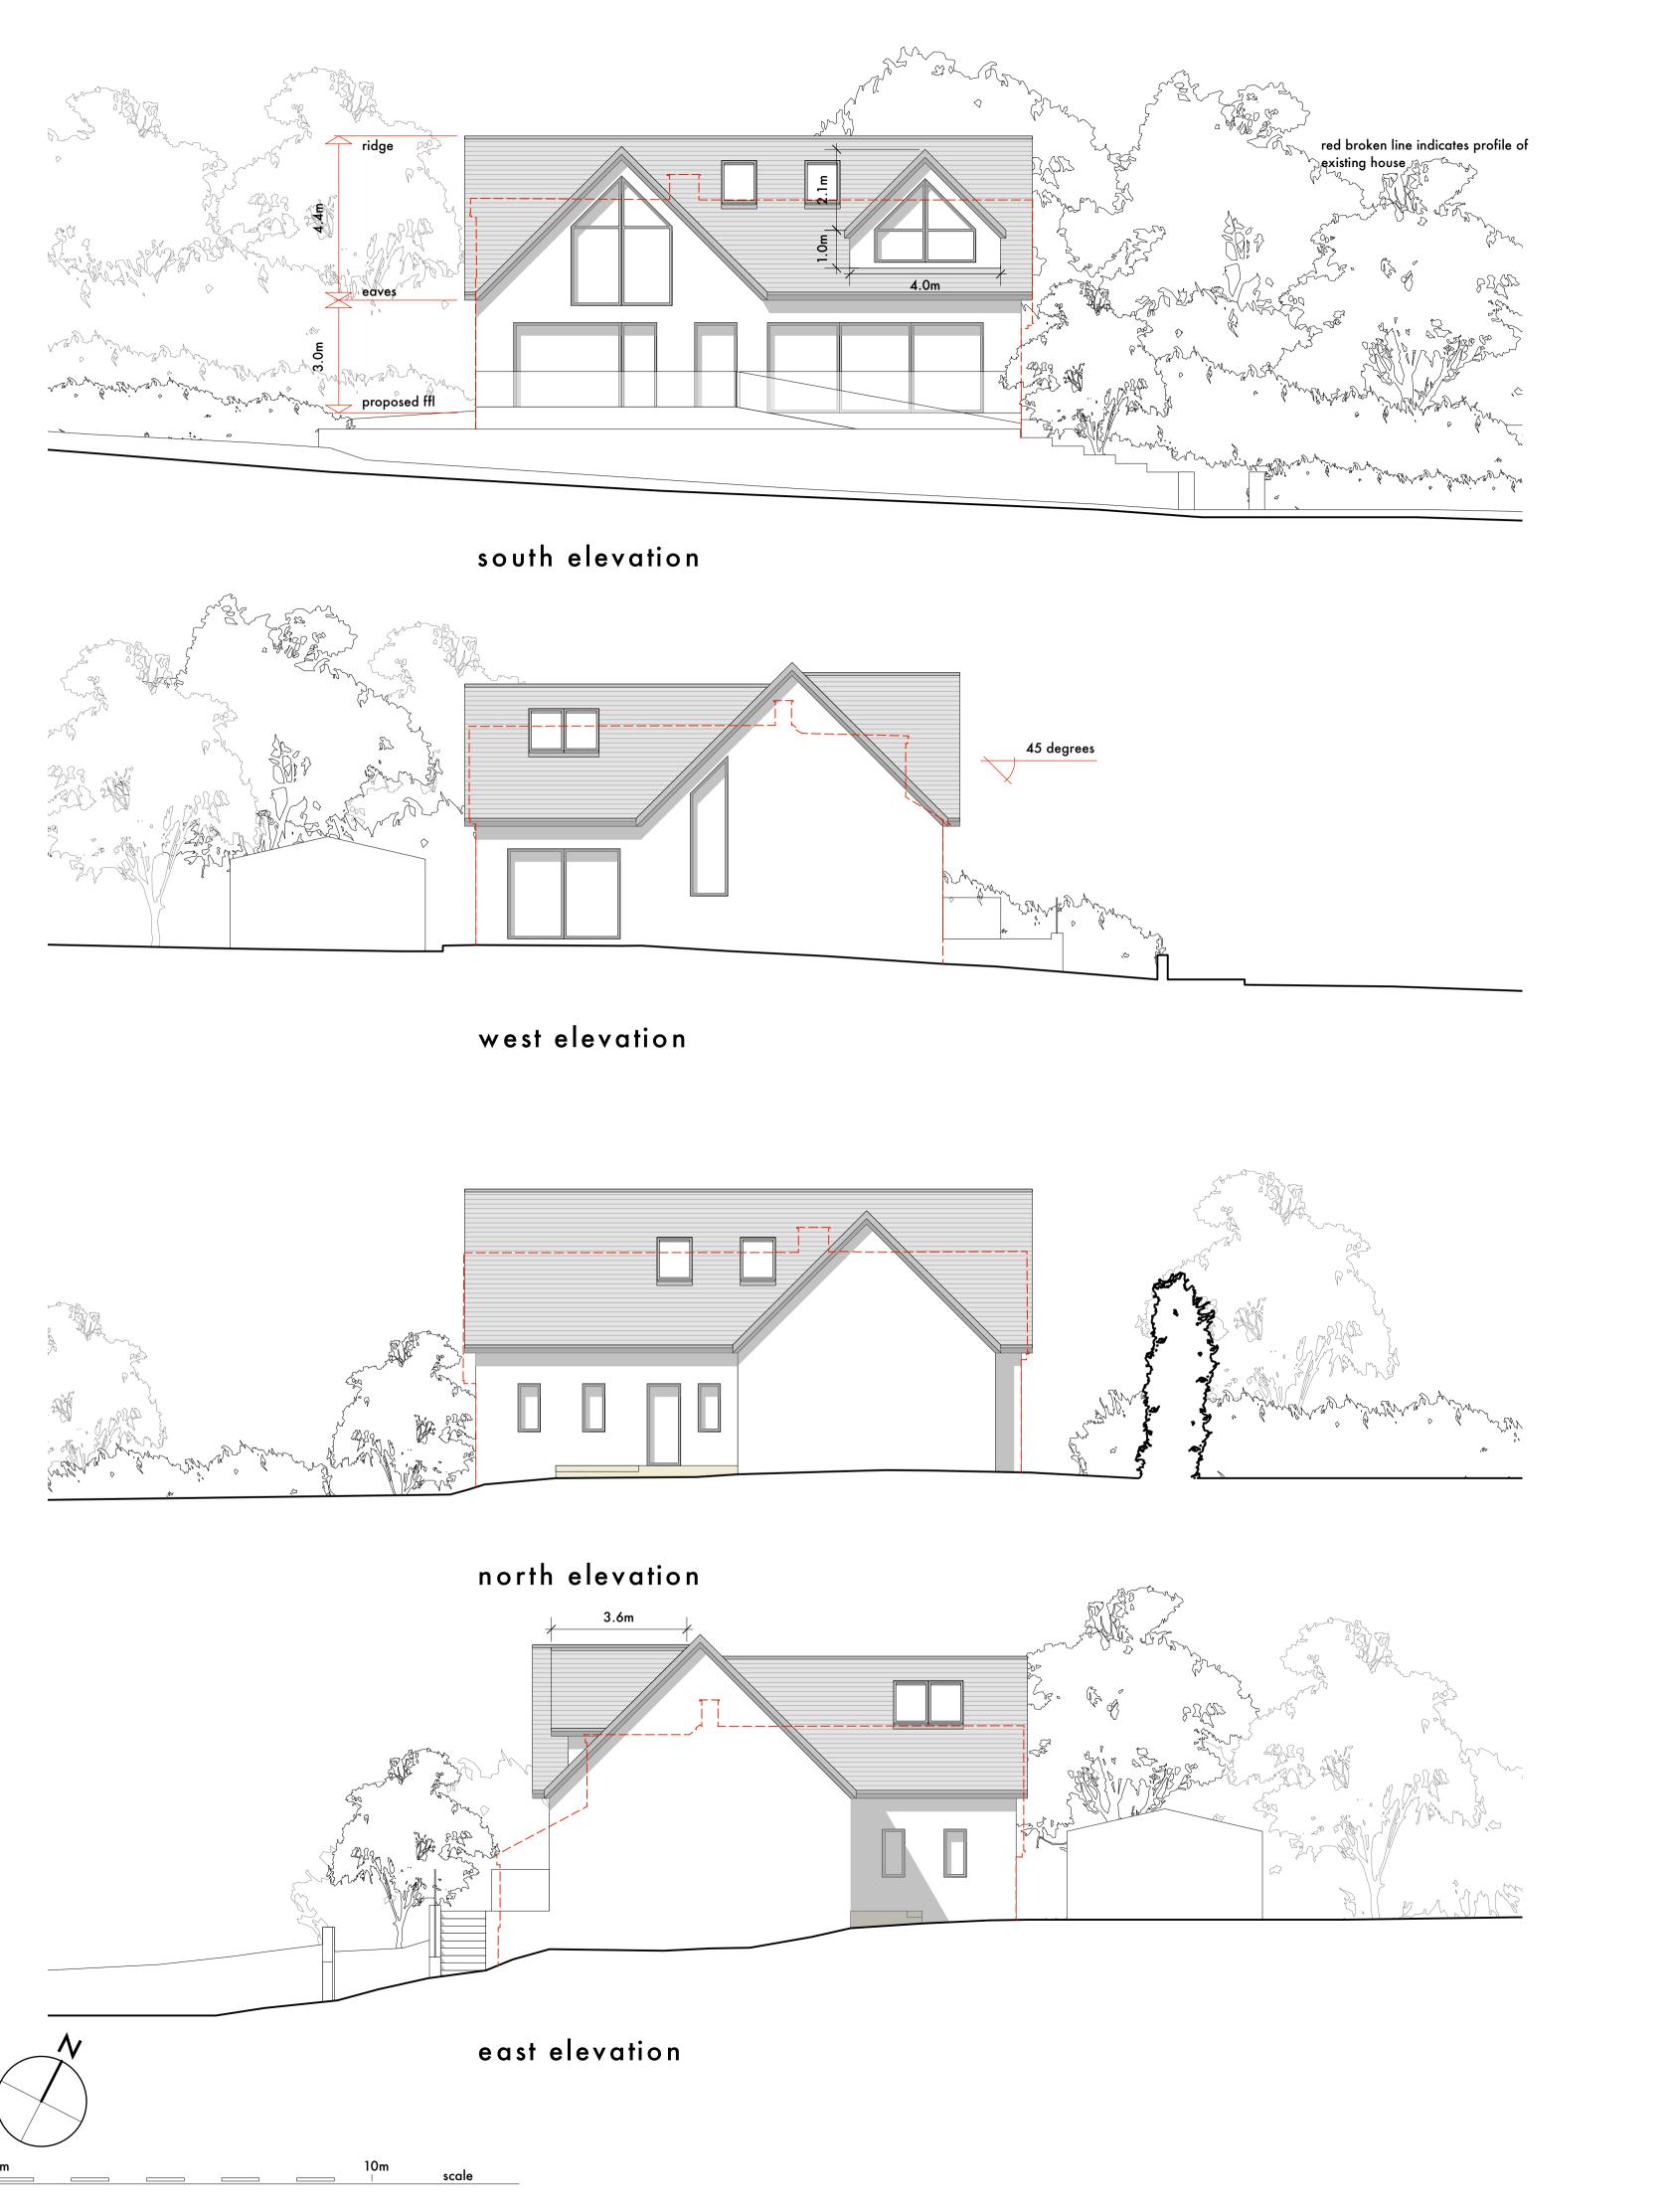

## MATERIAL SCHEDULE

render roof tiles to match existing polyester powder coated aluminium

architects

44 york street clitheroe BB7 2DL t. 01200 444490 e. mail@stantonandrews.co.uk w. stantonandrews.co.uk

Highfield 22.33 PL.01 Proposed Plans, Site and Elevations status planning august 2022 1 to 100 @ A1