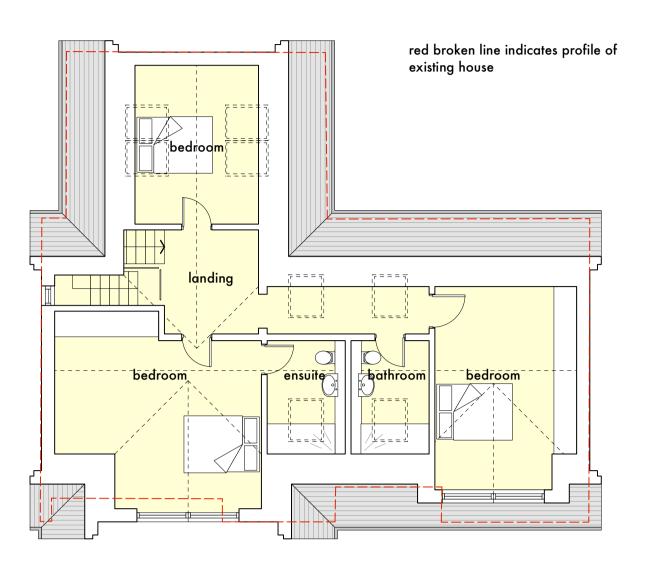

text is not RED the drawing must be reprinted.

Do not scale, use figured dimensions only. All dimensions to be checked on site. This drawing should be printed and read at the original size, as stated in title block. Stanton Andrews accept no responsibility for errors that occur as a result of reviewing this drawing at any other size. Stanton Andrews to be notified of any discrepancies before proceeding. Drawing is to be read in conjunction with all relevant consultants and specialists drawings. 'As existing' drawings based on information provided by others - no measured survey of the property has been undertaken by the architect.

This drawing must be printed in colour, if this text is not RED the drawing must be reprinted.

issued for planning. dimensions added, re-issued for planning.



## first floor



## MATERIAL SCHEDULE

render roof tiles to match existing polyester powder coated aluminium



architects

44 york street clitheroe BB7 2DL t. 01200 444490 e. mail@stantonandrews.co.uk w. stantonandrews.co.uk

Highfield 22.33 PL.01 Proposed Plans, Site and Elevations status planning august 2022 1 to 100 @ A1