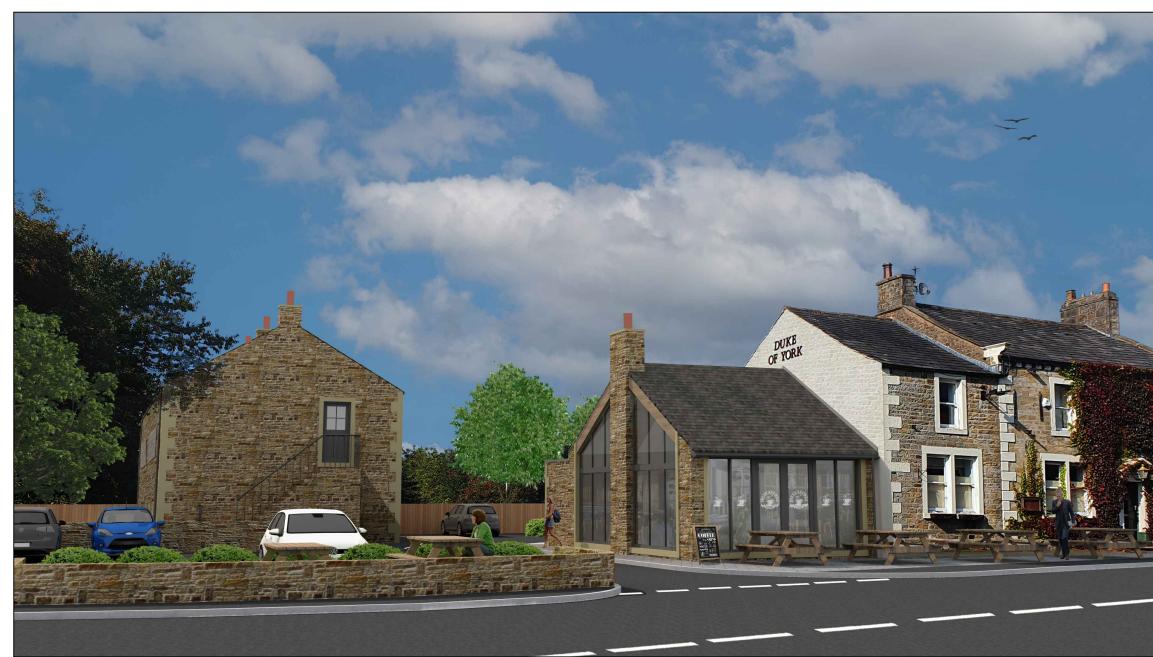

Note: proposed drawing based on OS dwg information. All illustrated dimensions are approximate and all site dimensions are to be checked on site and subject to site survey.

| Client<br>K3 Developments Limited                                                                                                                                 |
|-------------------------------------------------------------------------------------------------------------------------------------------------------------------|
| Job Title<br>Proposed Works at<br>The Duke of York,<br>Grindleton                                                                                                 |
|                                                                                                                                                                   |
| Drawing Title<br>Proposed Visualisation                                                                                                                           |
|                                                                                                                                                                   |
| Scale Date Drawn NTS@ A3 Sept 2022 BT                                                                                                                             |
| spa                                                                                                                                                               |
| SUNDERLAND PEACOCK ARCHITECTS                                                                                                                                     |
| SUNDERLAND PEACOCK & ASSOCIATES LTD.<br>HAZELMERE, PIMULO ROAD, CLITHEROE<br>LANCASHIRE, BB7 2AG<br>T 01200 423178 F 01200 427328<br>E info@sunderlandpeacock.com |
| 5977 - P24 -                                                                                                                                                      |