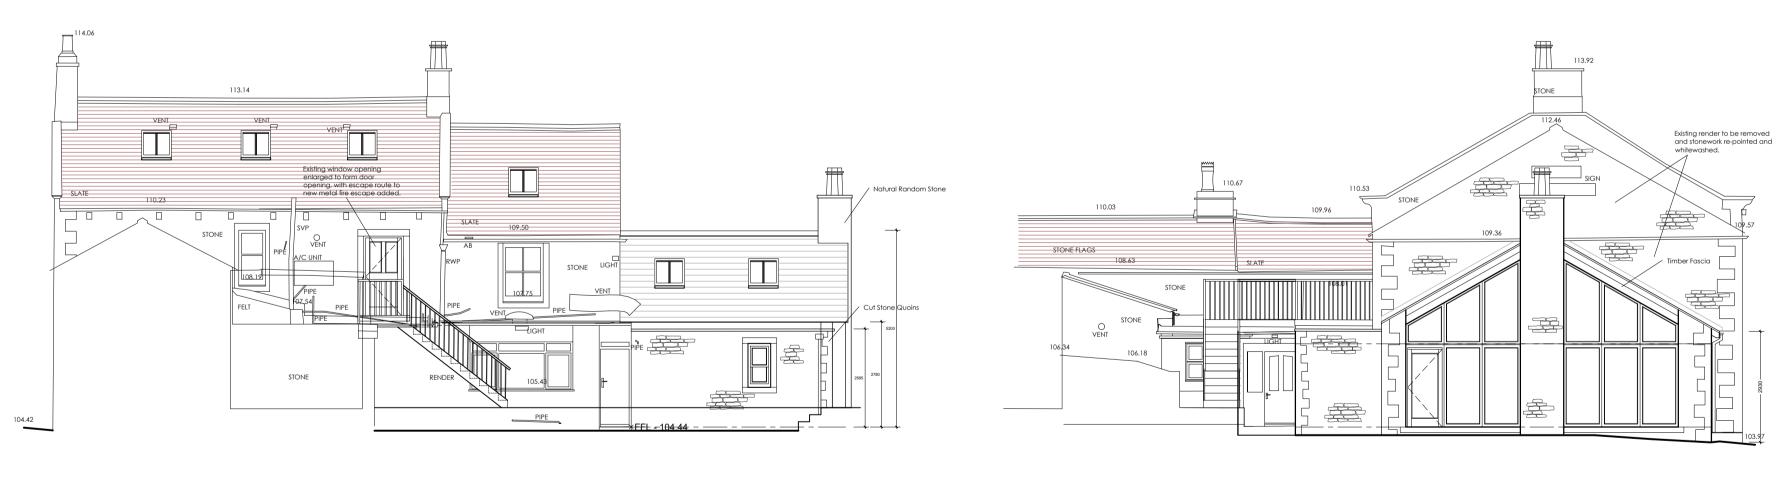

## NORTH WEST ELEVATION

## SOUTH EAST ELEVATION

/ Natural slate roof tile

**H** 

113.13