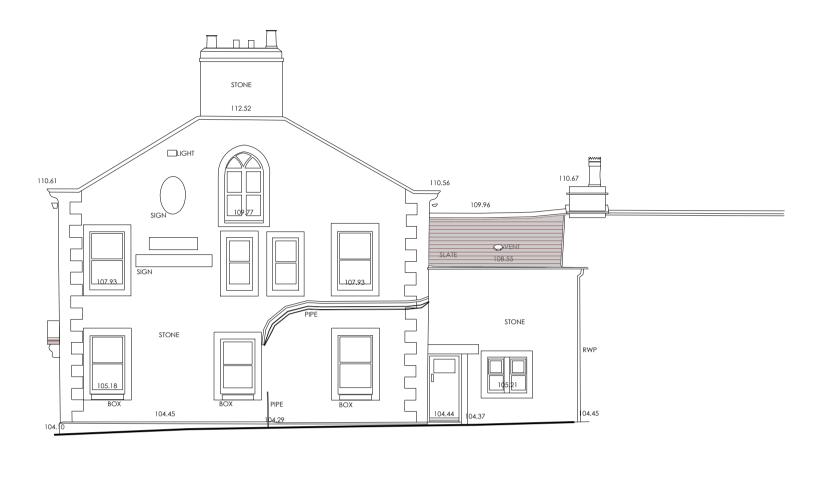

## NORTH WEST ELEVATION

## SOUTH EAST ELEVATION

/ Natural slate roof tile

**H** 

113.13

## SOUTH WEST ELEVATION

## NORTH EAST ELEVATION

| B RBM Amended following client comments.                                                                                           | 29.11.2022 |
|------------------------------------------------------------------------------------------------------------------------------------|------------|
| A BWT Amended to planners comments.                                                                                                | 15.11.2022 |
| K3 Developments Limited                                                                                                            |            |
| Job Title<br>Duke Of York<br>Grindleton                                                                                            |            |
| Drawing Title<br>Proposed Elevations                                                                                               |            |
| ScaleDateDrawn1:100 @ A1Sept 2022TDS                                                                                               |            |
| SUNDERLAND PEACOCK & ASSOCIATES LTD.<br>HAZELMERE, PIMLICO ROAD, CLITHEROE<br>LANCASHIRE, BB7 2AG<br>T 01200 423178 F 01200 427328 | CTS        |
| E info@sunderlandpeacock.com<br>www.sunderlandpeacock.com                                                                          | REV<br>B   |