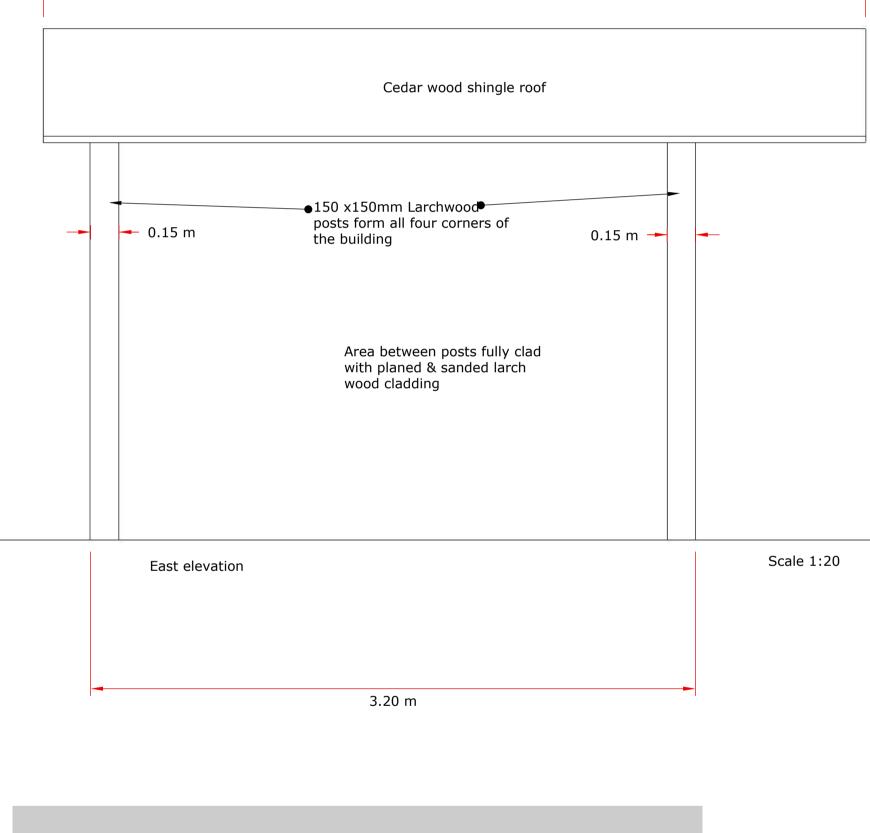

Images are impressions to aid the understanding of the design, actual materials will vary.

Construction notes

This summerhouse is a bespoke design made to order for this

All internal faming of the walls, cladding, door and window frames will be constructed using planed and sanded Larch

External roofing finish will be redwood cedar shingles.

Glazing will be acylic safety or toughened glass.

Floor to be porcelain tiles laid on an insulated concrete base

Images are impressions to aid the understanding of the design, actual materials will vary.