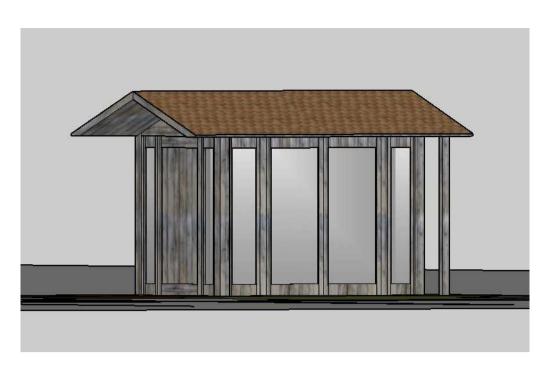

Images are impressions to aid the understanding of the design, actual materials will vary.

Construction notes

This summerhouse is a bespoke design made to order for this

All internal faming of the walls, cladding, door and window frames will be constructed using planed and sanded Larch

External roofing finish will be redwood cedar shingles.

Glazing will be acylic safety or toughened glass.

Floor to be porcelain tiles laid on an insulated concrete base

Images are impressions to aid the understanding of the design, actual materials will vary.