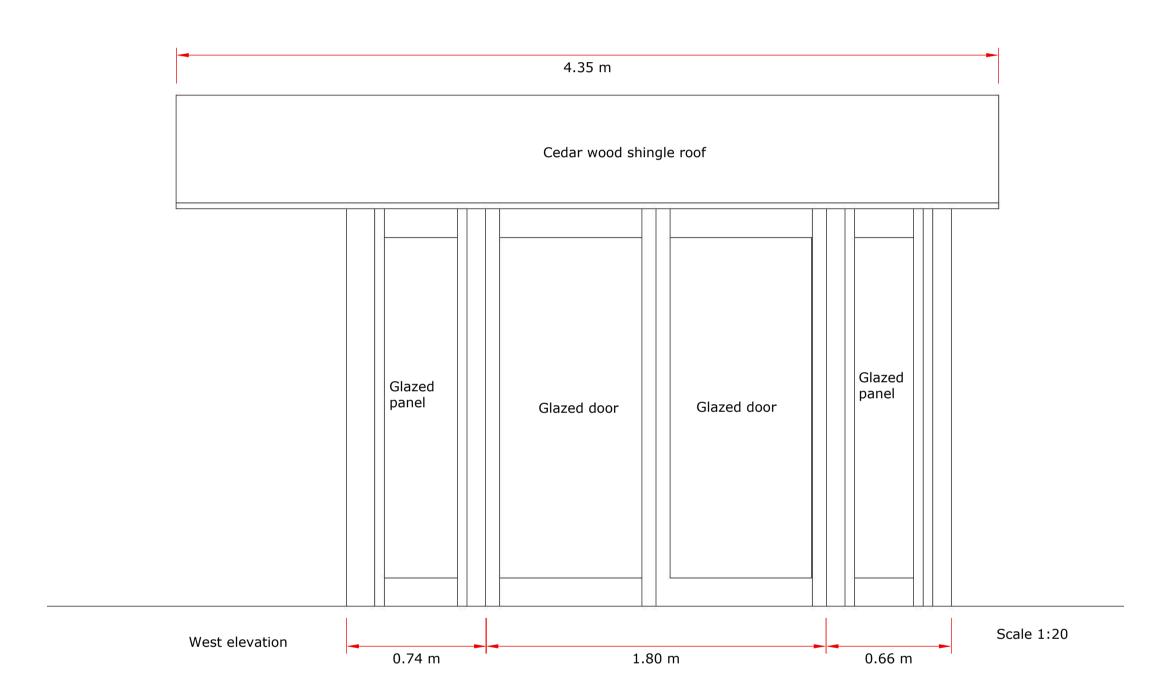

4.35 m

Images are impressions to aid the understanding of the design, actual materials will vary.

22-241-07 Planning application info - Summerhouse - elevations