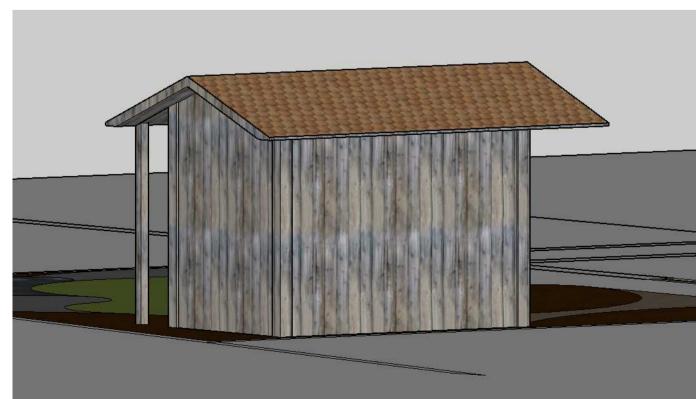

Images are impressions to aid the understanding of the design, actual materials will vary.

Construction notes

This summerhouse is a bespoke design made to order for this

All internal faming of the walls, cladding, door and window frames will be constructed using planed and sanded Larch