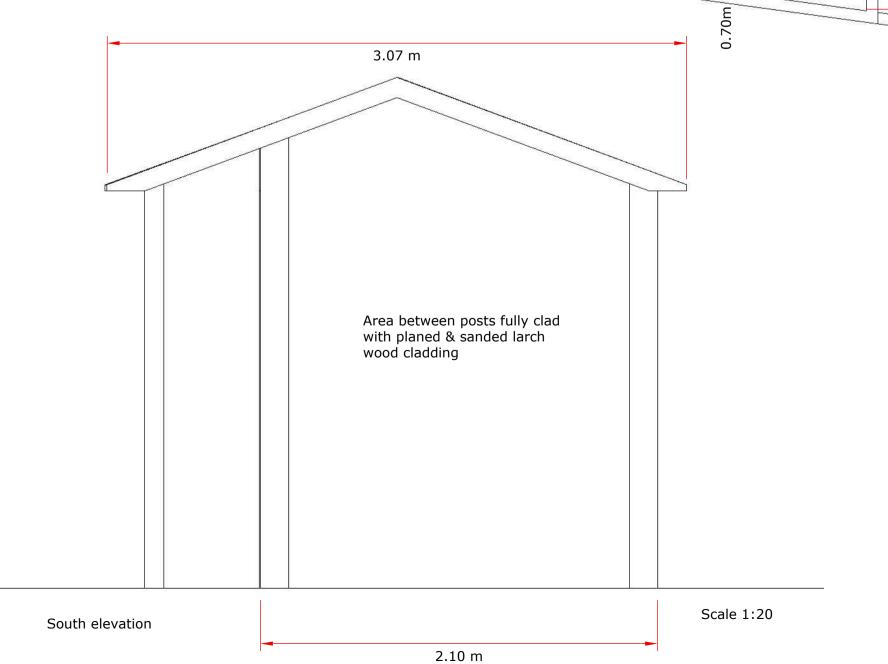

Images are impressions to aid the understanding of the design, actual materials will vary.

Construction notes

This summerhouse is a bespoke design made to order for this

All internal faming of the walls, cladding, door and window frames will be constructed using planed and sanded Larch

External roofing finish will be redwood cedar shingles.

Glazing will be acylic safety or toughened glass.

Floor to be porcelain tiles laid on an insulated concrete base

Images are impressions to aid the understanding of the design, actual materials will vary.