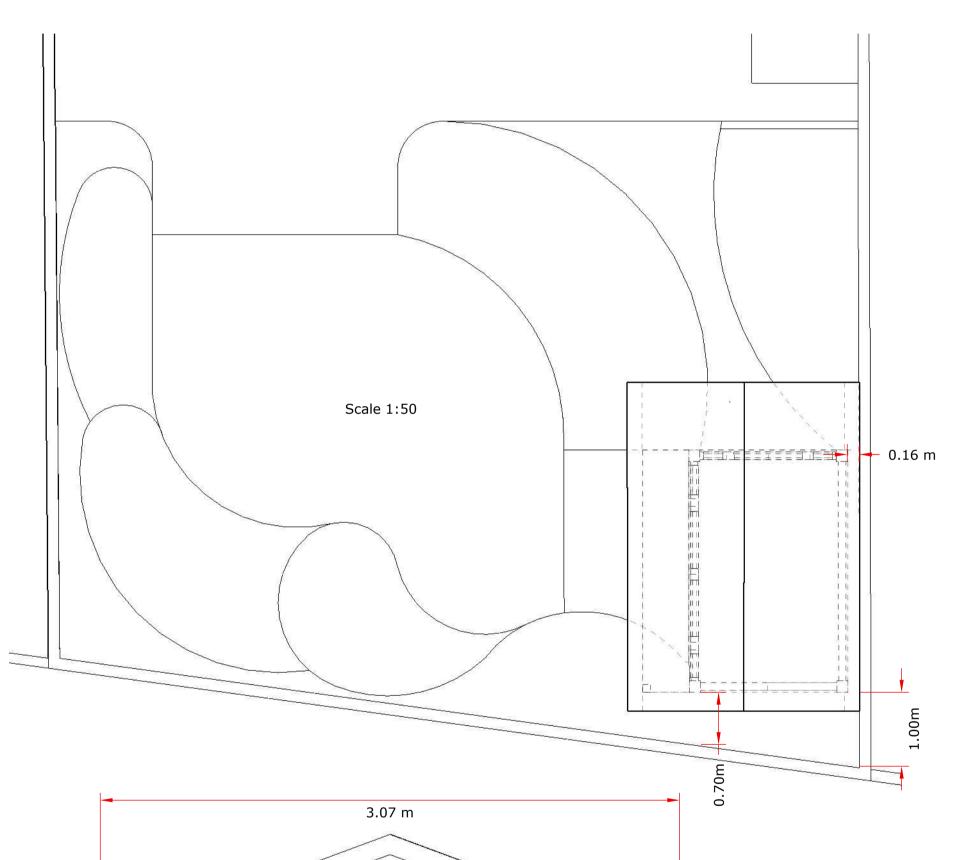

4.35 m

Images are impressions to aid the understanding of the design, actual materials will vary.

22-241-07 Planning application info - Summerhouse - elevations