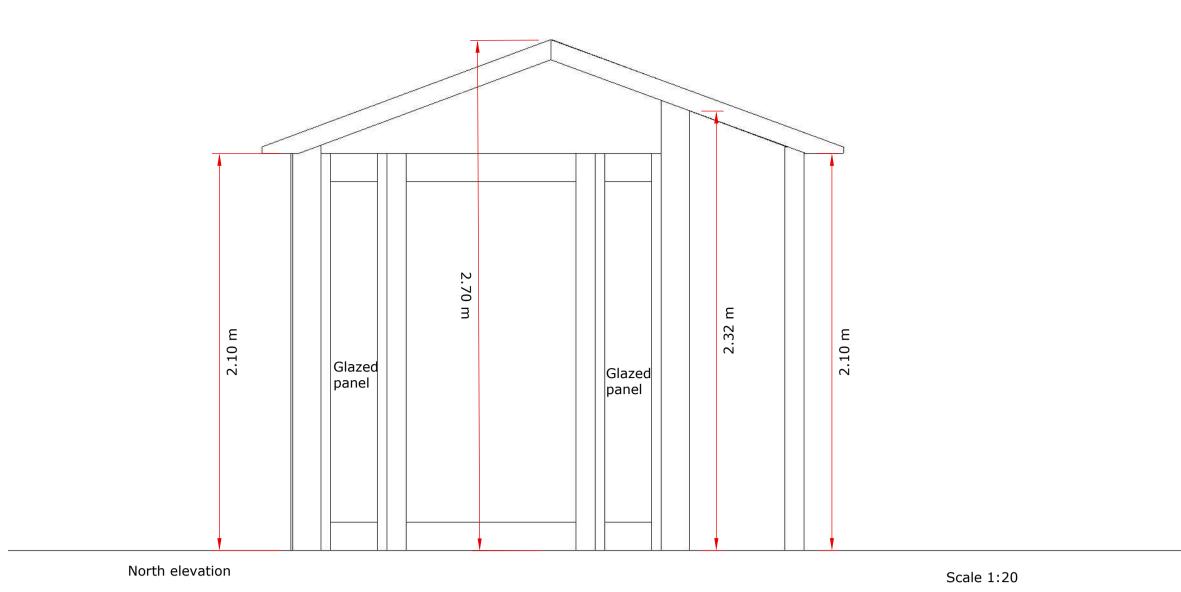

4.35 m

Images are impressions to aid the understanding of the design, actual materials will vary.

22-241-07 Planning application info - Summerhouse - elevations