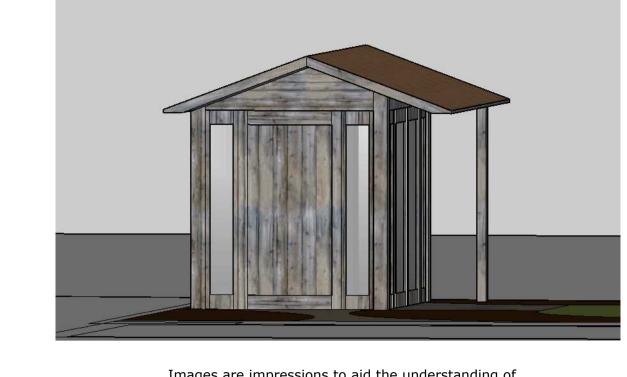

Images are impressions to aid the understanding of the design, actual materials will vary.

Construction notes

This summerhouse is a bespoke design made to order for this

All internal faming of the walls, cladding, door and window frames will be constructed using planed and sanded Larch