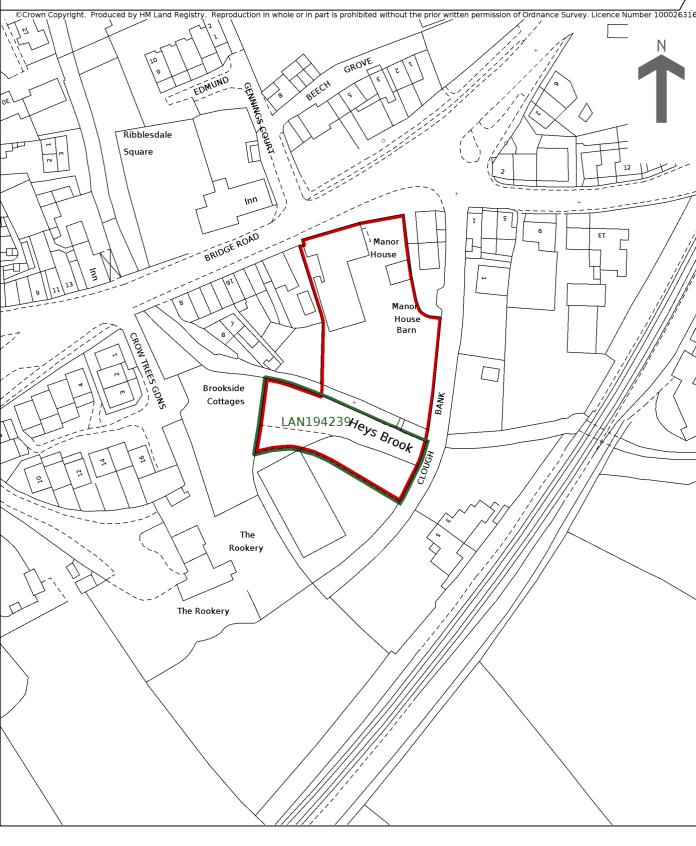

This title is dealt with by the HM Land Registry, Fylde Office .

HM Land Registry Official copy of title plan

Title number **LAN31934** 

Ordnance Survey map reference SD7644SE

Scale 1:1250

Administrative area Lancashire : Ribble

Valley