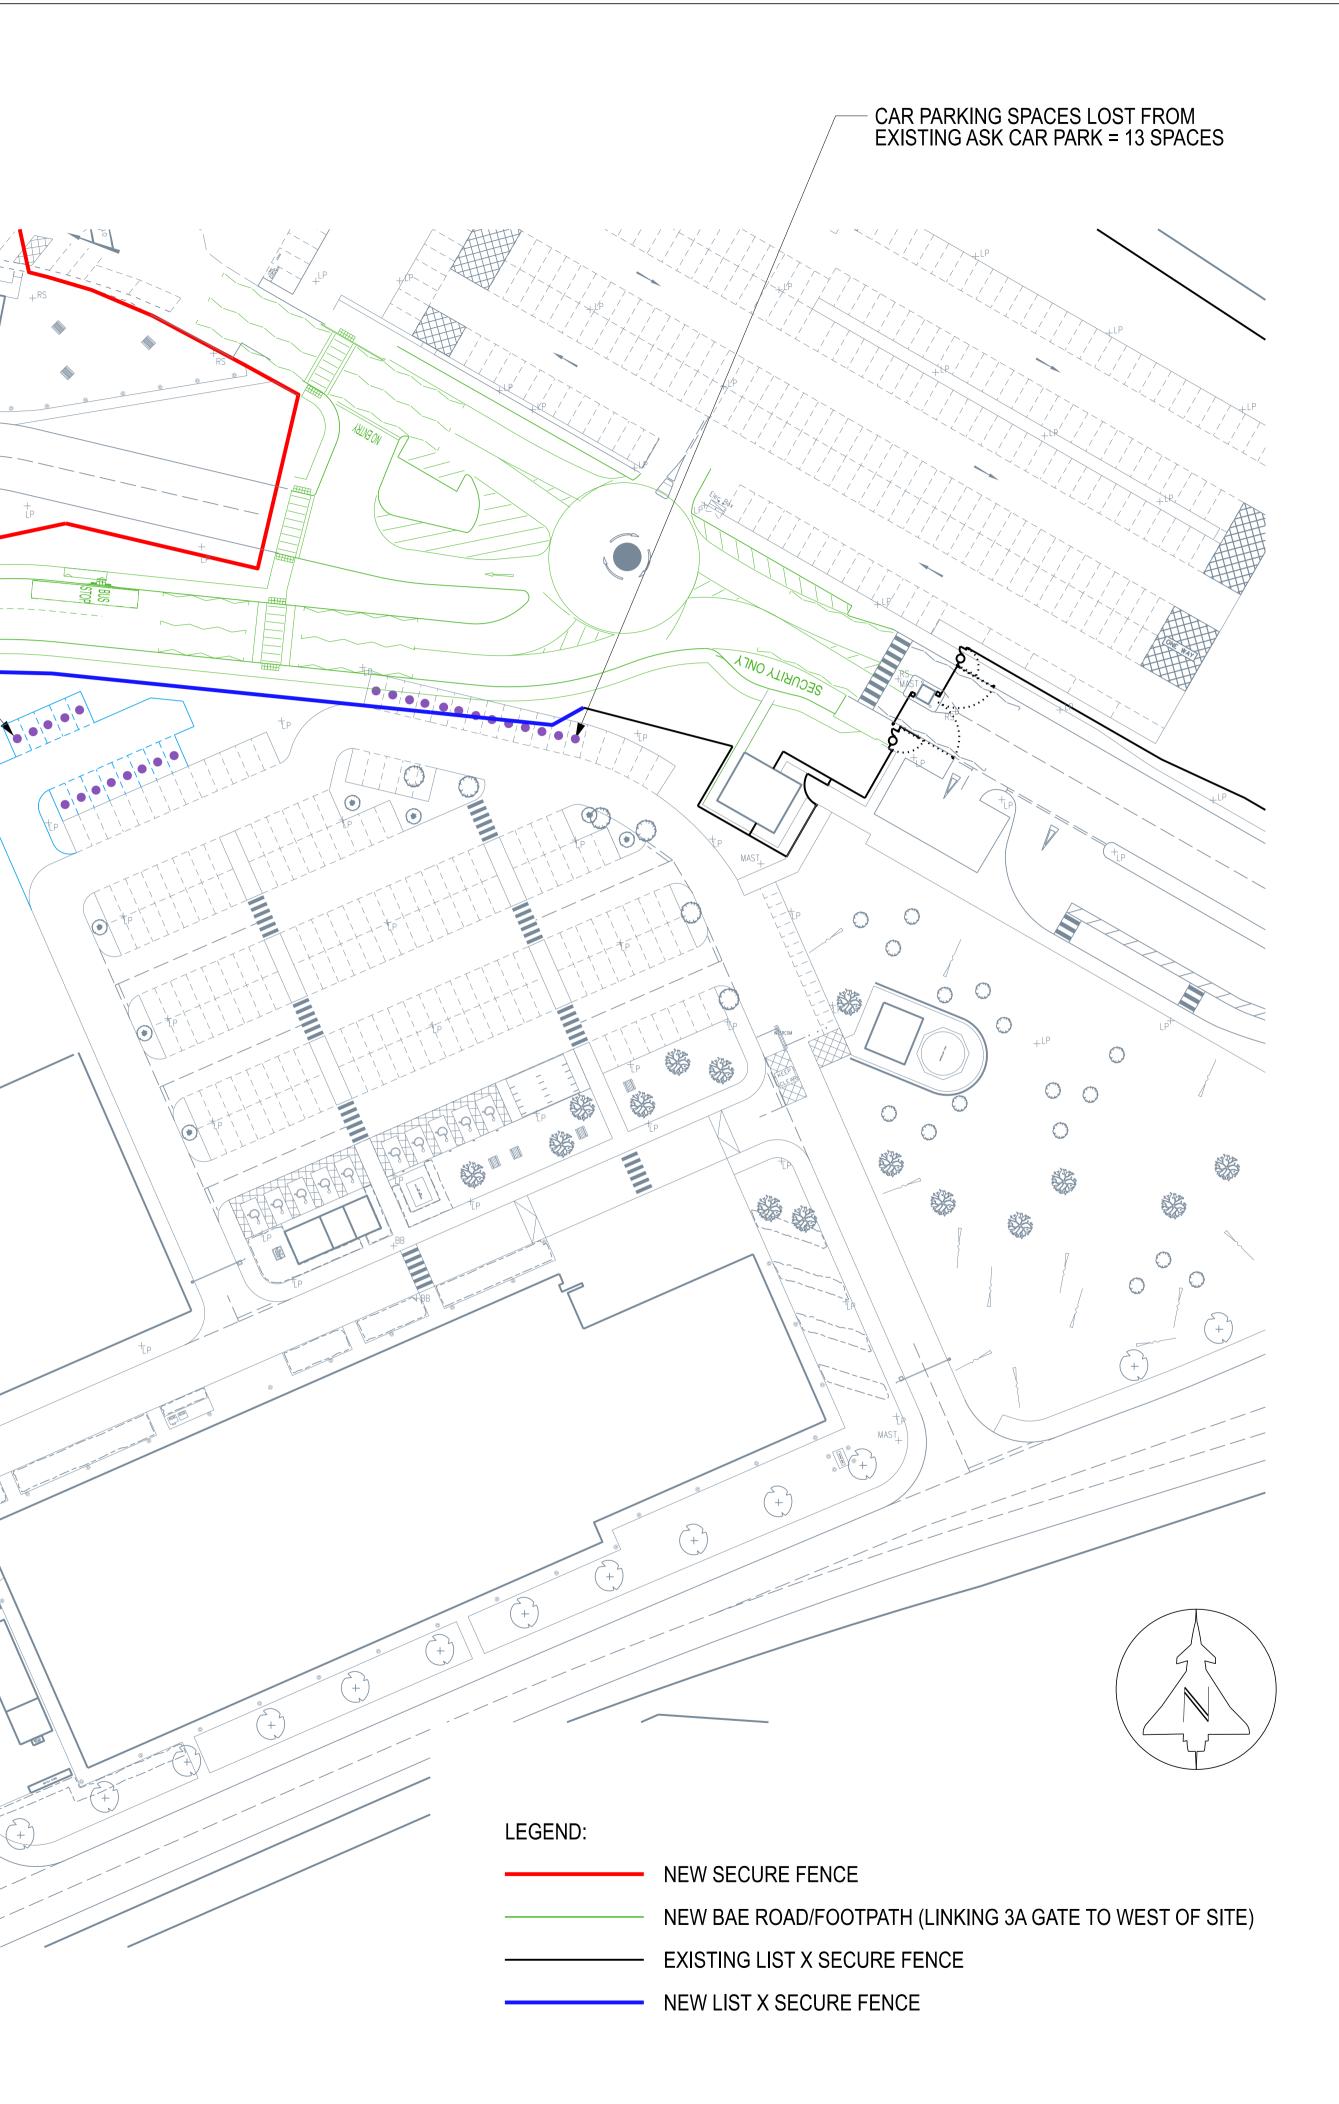

## GENERAL NOTES

1. THIS DRAWING IS INTENDED TO BE PART OF THE BAE SYSTEMS ENGINEERING SPECIFICATION.

PROPOSED REPLACEMENT CAR -PARKING SPACES = 13 SPACES

- 2. IT IS INTENDED TO TRANSFER BAE SYSTEMS' BASIC REQUIREMENTS TO THE CONTRACTOR SO AS TO ENABLE THE CONTRACTOR TO FORMULATE THE FULL DESIGN.
- 3. ALL WORK, INCLUDING FURTHER DESIGN, IS THE RESPONSIBILITY OF THE CONTRACTOR.
- ALL WORK, INCLUDING DESIGN, IS TO BE CARRIED OUT TO THE RELEVANT STANDARD. I.E. - B.S., CODE OF PRACTICE, LOCAL BYELAW, BAE SYSTEMS SPECIFICATION.
- 5. WHILE BAE ENDEAVOUR TO PROVIDE ACCURATE RECORDS OF SERVICES, IT IS THE CONTRACTORS' RESPONSIBILITY TO VERIFY LOCATIONS OF ALL SERVICES IN ORDER TO COMPLETE THE FINAL DESIGN.