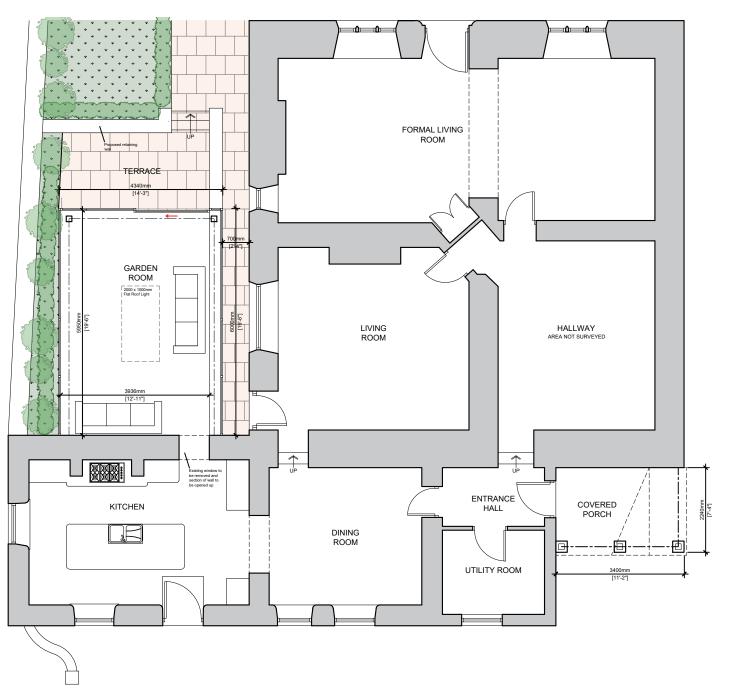

Note: proposed drawing based on OS dwg information. All illustrated dimensions are approximate and all site dimensions are to be checked on site and subject to site survey

PROPOSED GROUND FLOOR PLAN SCALE 1:100

Mr and Mrs Nuttall

Proposed Extension and Alterations to

Waddington New Hall

Waddington

Proposed Site Plan

1:100 @ A3 April 2022

BWT

SUNDERLAND PEACOCK ARCHITECTS