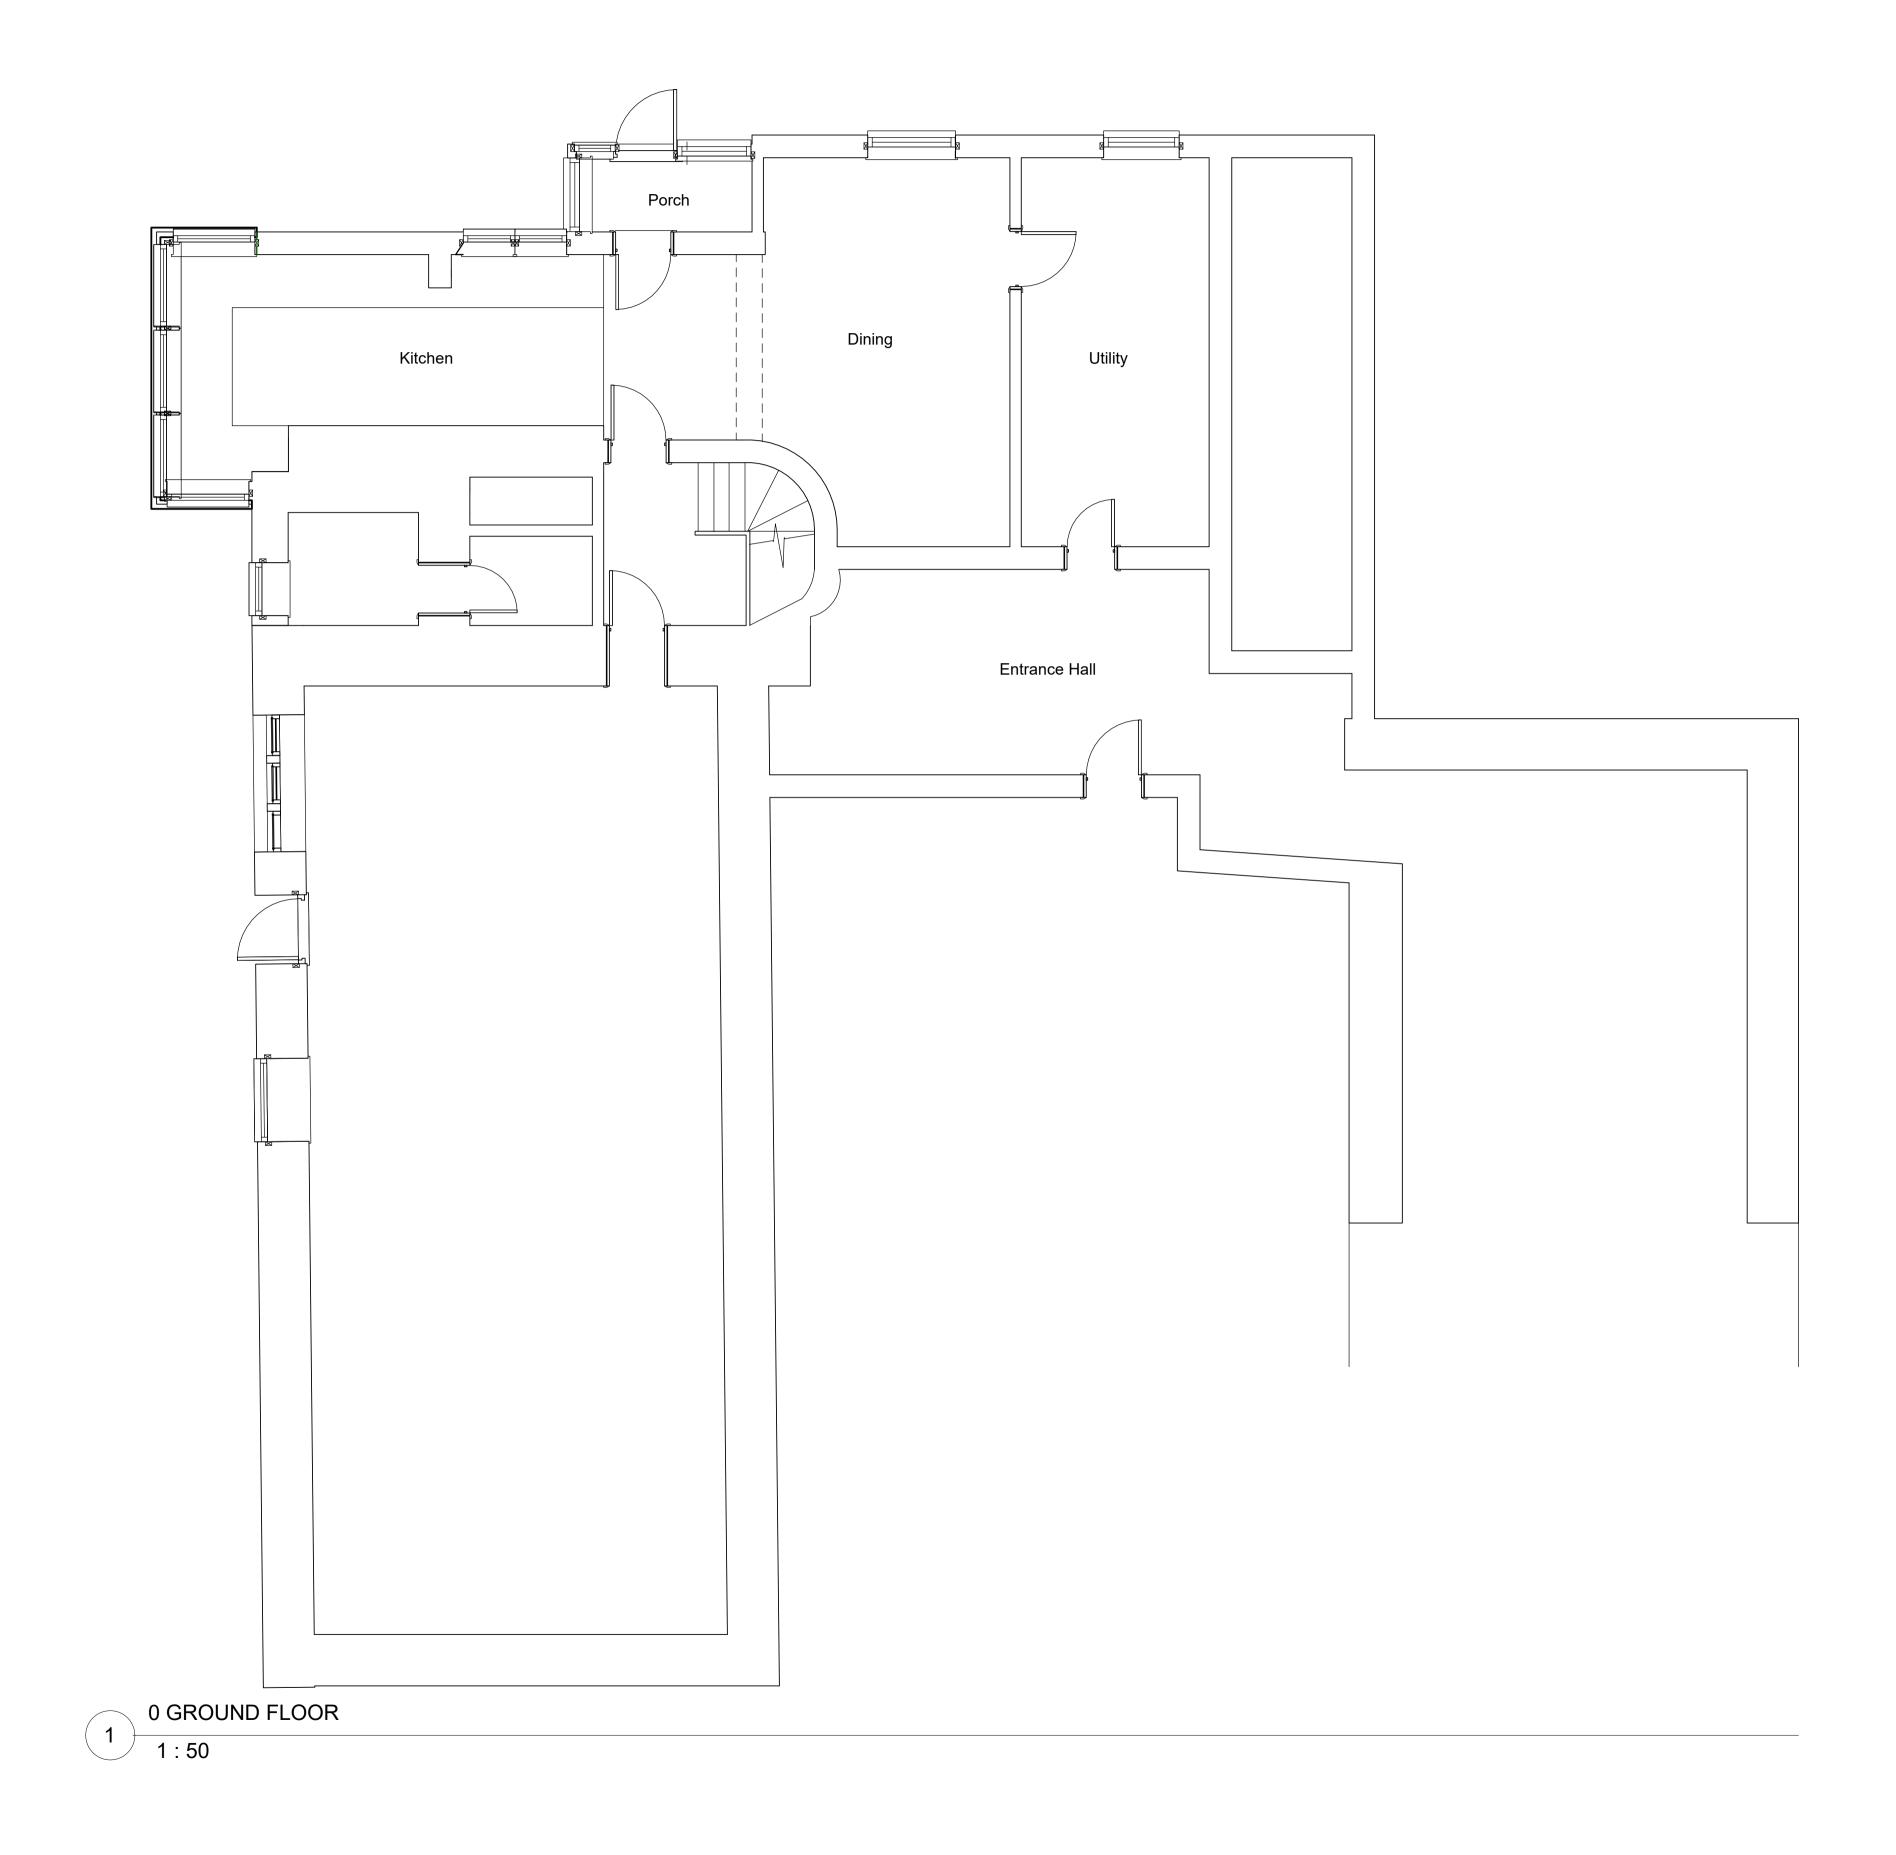

|                | <b>Peter Hitchen</b><br>∧rchitects                       |          |
|----------------|----------------------------------------------------------|----------|
|                | / \rcmtects                                              |          |
| The            | Marathon House<br>Sidings Business P<br>Whalley, BB7 9SE | ark      |
|                | 01254 823 885                                            |          |
| www.pe         | eterhitchenarchitects                                    | .co.uk   |
| NOTES:         |                                                          |          |
|                |                                                          |          |
|                |                                                          |          |
|                |                                                          |          |
|                |                                                          |          |
|                |                                                          |          |
|                |                                                          |          |
| No.            | Description                                              | Data     |
|                | Description                                              | Date     |
|                |                                                          |          |
|                |                                                          |          |
|                |                                                          |          |
|                |                                                          |          |
| CLIENT:        |                                                          |          |
|                | Mr Clemson                                               |          |
|                |                                                          |          |
|                |                                                          |          |
| PROJECT:       | posed Rear Extensio                                      | on to    |
|                | Crow Hill Cottage                                        |          |
|                |                                                          |          |
| SHEET:         | XISTING PLA                                              | NI       |
|                |                                                          |          |
| Project number | r                                                        | PHA/69   |
| Date           | 1                                                        | 4/02/202 |
| Drawn by       |                                                          | J[       |
| Checked by     |                                                          | Pł       |
|                | A1.3                                                     |          |
| Scale          |                                                          | 1:50     |
| Sheet size     |                                                          | A1       |