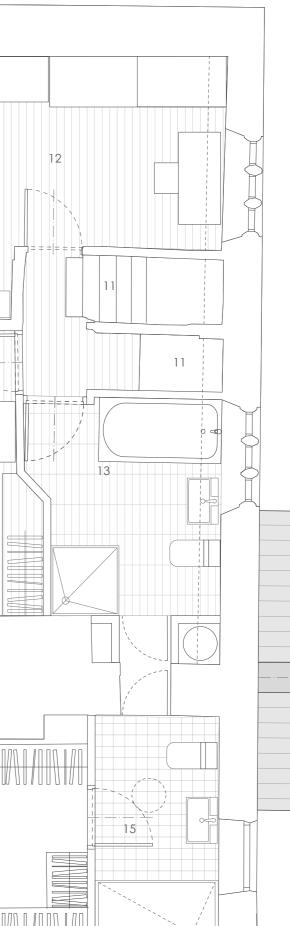

12

-----

- ENTRANCE HALL/COATS AND BOOTS
  UTILITY
  SHOWER ROOM
  TV LOUNGE/SNUG
  WINTER LOUNGE
  HISTORIC ENTRANCE HALL
  DINING
  KITCHEN

- DINING
  KITCHEN
  THE BACK DOOR
  SUMMER LOUNGE
  HISTORIC STAIRS
  BEDROOMS
  FAMILY BATHROOM

- 14. DRESSING ROOM 15. EN-SUITE SHOWER ROOM

| Project Title<br>LITTLE BLACKSTICK<br>CHIPPING | 'S             |          |
|------------------------------------------------|----------------|----------|
| Drawing Title                                  |                |          |
| PROPOSED PLANS                                 |                |          |
| Drawing No.                                    | Revision       |          |
| 2213.03.02                                     | A              |          |
| Date OCT 2022                                  | Scale 1:       | :50 @ A1 |
| Drawn by : JMC                                 | Checked by: SA | AL       |
|                                                |                |          |
|                                                |                |          |
|                                                |                |          |