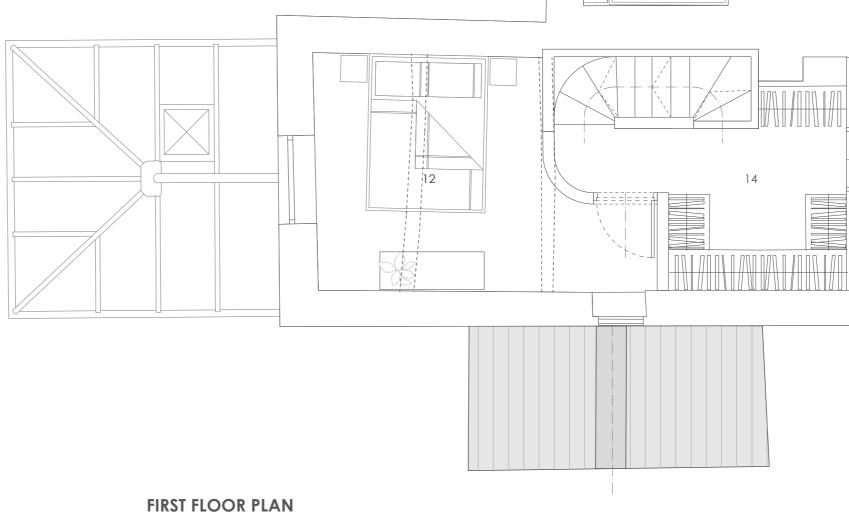

12

-----

- ENTRANCE HALL/COATS AND BOOTS
  UTILITY
  SHOWER ROOM
  TV LOUNGE/SNUG
  WINTER LOUNGE
  HISTORIC ENTRANCE HALL
  DINING
  KITCHEN

- DINING
  KITCHEN
  THE BACK DOOR
  SUMMER LOUNGE
  HISTORIC STAIRS
  BEDROOMS
  FAMILY BATHROOM

- 14. DRESSING ROOM 15. EN-SUITE SHOWER ROOM

| Project Title<br>LITTLE BLACKSTICK<br>CHIPPING | 'S             |          |
|------------------------------------------------|----------------|----------|
| Drawing Title                                  |                |          |
| PROPOSED PLANS                                 |                |          |
| Drawing No.                                    | Revision       |          |
| 2213.03.02                                     | A              |          |
| Date OCT 2022                                  | Scale 1:       | :50 @ A1 |
| Drawn by : JMC                                 | Checked by: SA | AL       |
|                                                |                |          |
|                                                |                |          |
|                                                |                |          |