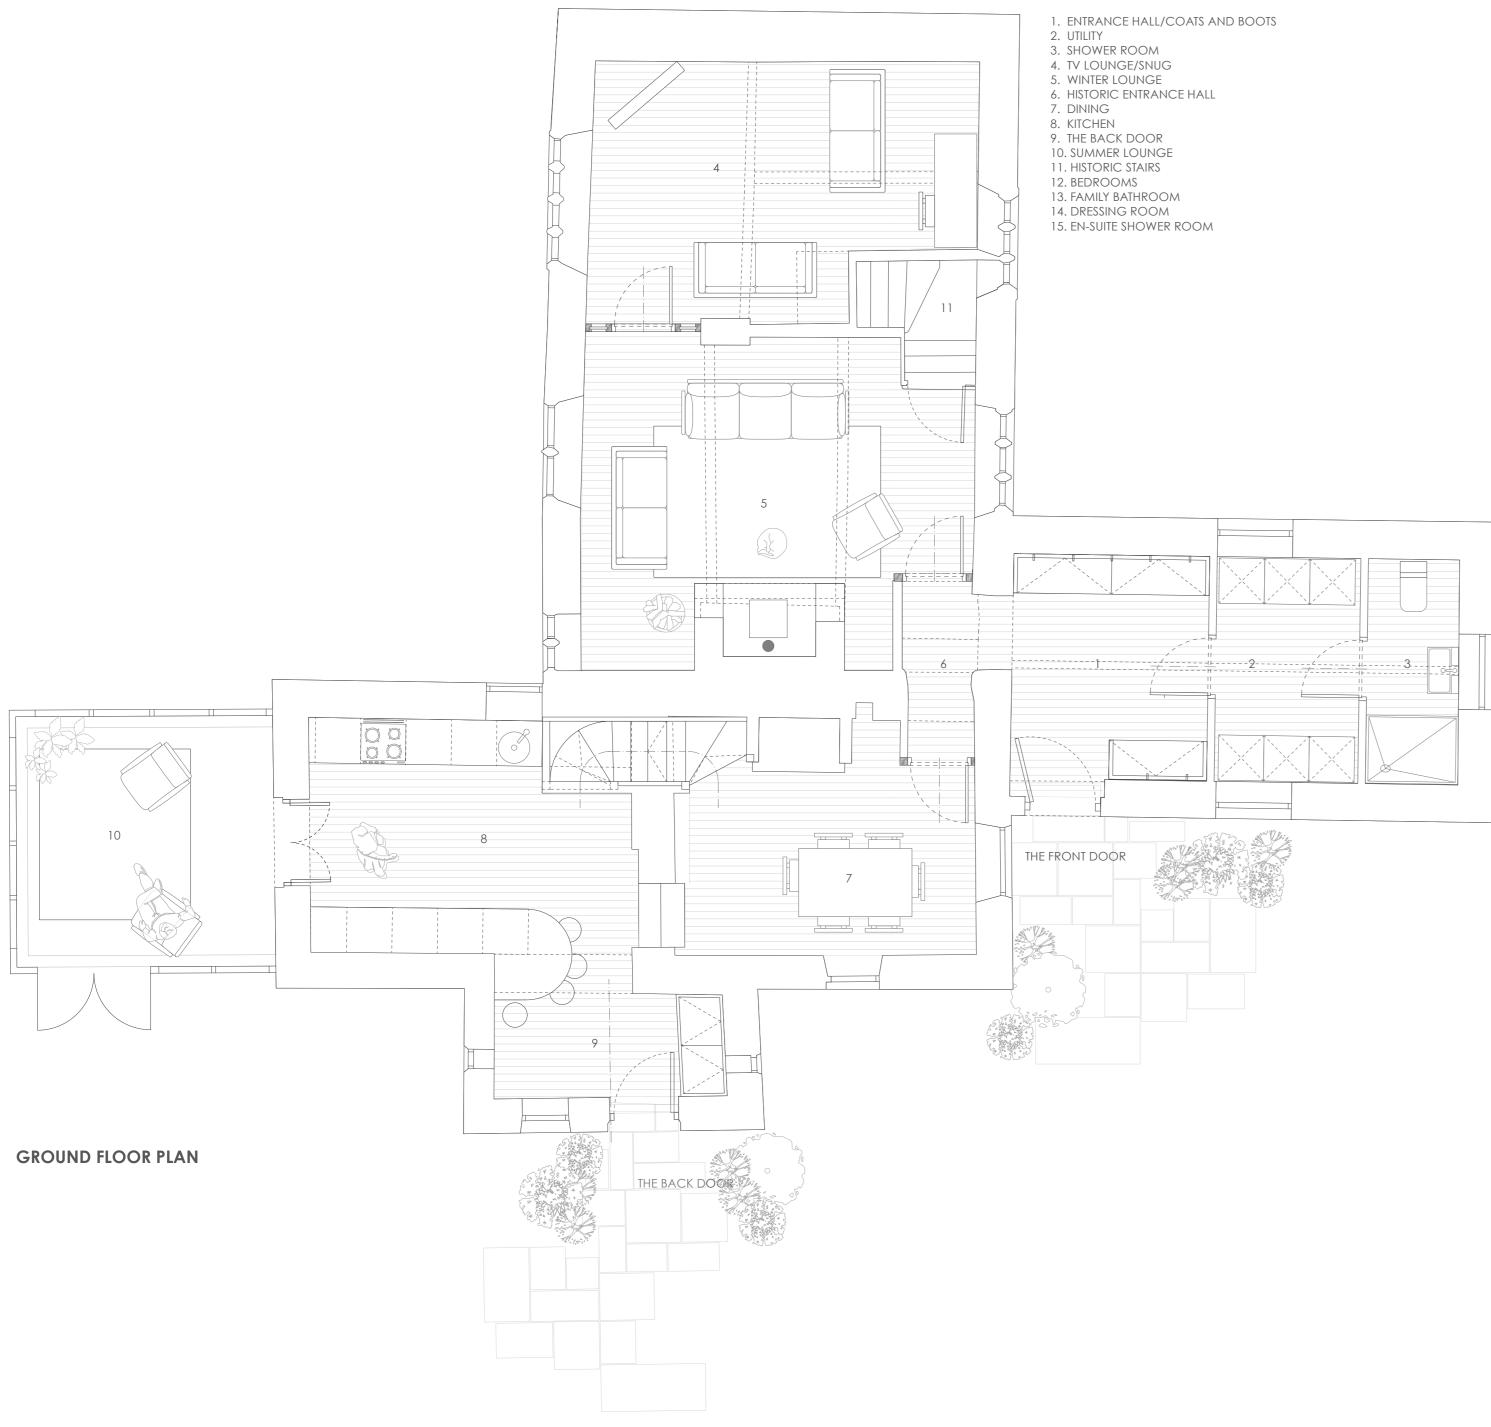

12

-----

- ENTRANCE HALL/COATS AND BOOTS
  UTILITY
  SHOWER ROOM
  TV LOUNGE/SNUG
  WINTER LOUNGE
  HISTORIC ENTRANCE HALL
  DINING
  KITCHEN

- DINING
  KITCHEN
  THE BACK DOOR
  SUMMER LOUNGE
  HISTORIC STAIRS
  BEDROOMS
  FAMILY BATHROOM

- 14. DRESSING ROOM 15. EN-SUITE SHOWER ROOM

| Project Title<br>LITTLE BLACKSTICK<br>CHIPPING | 'S             |          |
|------------------------------------------------|----------------|----------|
| Drawing Title                                  |                |          |
| PROPOSED PLANS                                 |                |          |
| Drawing No.                                    | Revision       |          |
| 2213.03.02                                     | A              |          |
| Date OCT 2022                                  | Scale 1:       | :50 @ A1 |
| Drawn by : JMC                                 | Checked by: SA | AL       |
|                                                |                |          |
|                                                |                |          |
|                                                |                |          |