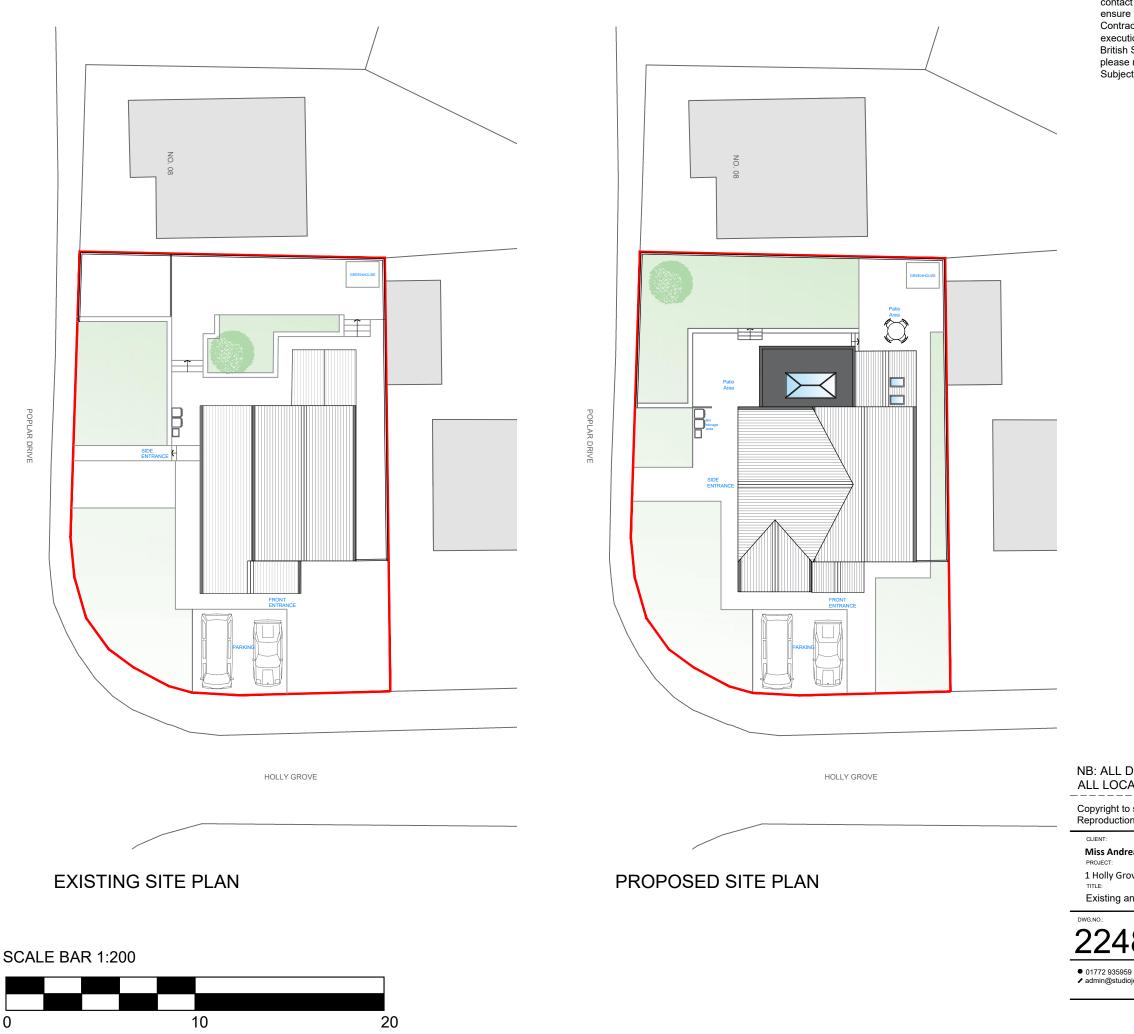

| ea Seed                                                | DATE:<br>OCT. 22'<br>REVISION:       |
|--------------------------------------------------------|--------------------------------------|
| ove, Longridge PR3 3HR                                 | -<br>SCALE:                          |
| and Proposed Site Plans                                | 1:100@A3                             |
| 8-P01                                                  | ■●● STUDIO<br>✓●▲ JOHN<br>●●ヽ BRIDGE |
| 9 42 Lune Street<br>ojohnbridge.co.uk Preston, PR1 2NN | ▲ www.studiojohnbridge.co.uk         |