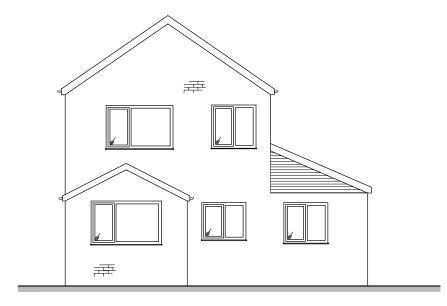

FRONT ELEVATION (FACING WEST)

REAR ELEVATION (FACING EAST)

SIDE ELEVATION (FACING SOUTH)

SIDE ELEVATION (FACING NORTH)