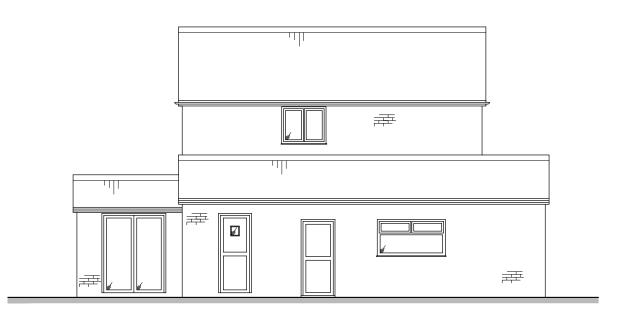

FRONT ELEVATION (FACING WEST)

REAR ELEVATION (FACING EAST)

SIDE ELEVATION (FACING SOUTH)

SIDE ELEVATION (FACING NORTH)