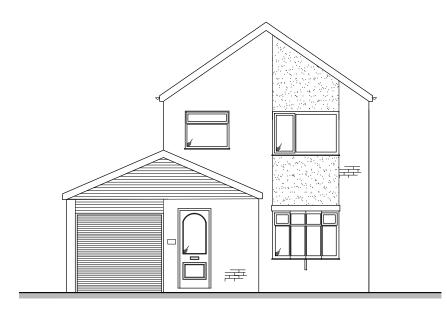

FRONT ELEVATION (FACING WEST)

REAR ELEVATION (FACING EAST)

SIDE ELEVATION (FACING SOUTH)

SIDE ELEVATION (FACING NORTH)