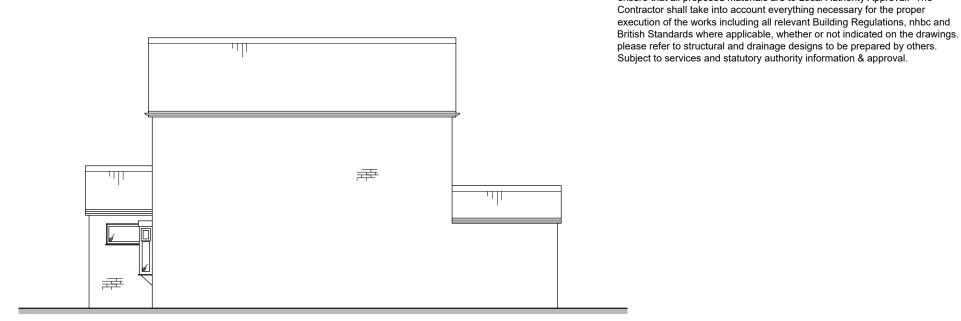

FRONT ELEVATION (FACING WEST)

REAR ELEVATION (FACING EAST)

SIDE ELEVATION (FACING SOUTH)

SIDE ELEVATION (FACING NORTH)