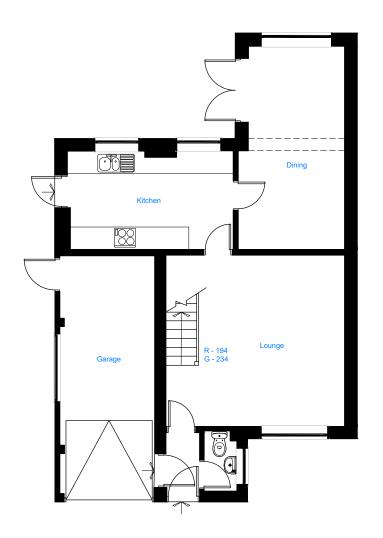

## m 03 edroom 02 m 01

FIRST FLOOR PLAN

CLIENT Miss Andrea Seed PROJECT TITLE Existing Plans

SCALE BAR 1:100