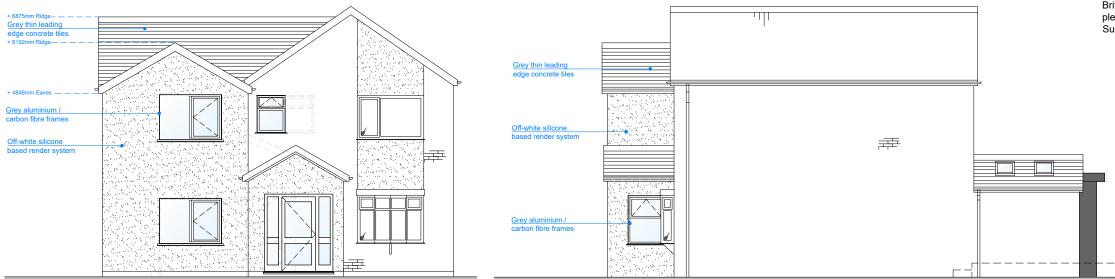

FRONT ELEVATION (FACING WEST)

SIDE ELEVATION (FACING SOUTH)

Grey solider brick banding feature Off-white silicone

CLIENT Miss PROJE 1 Holl TITLE: Prop