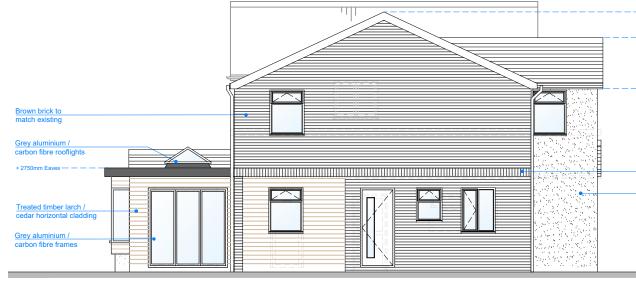

FRONT ELEVATION (FACING WEST)

SIDE ELEVATION (FACING SOUTH)

Grey solider brick banding feature Off-white silicone

CLIENT Miss PROJE 1 Holl TITLE: Prop