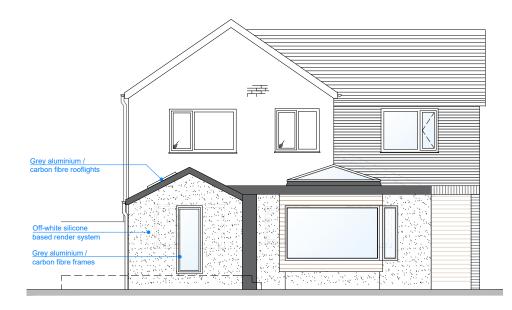

FRONT ELEVATION (FACING WEST)

SIDE ELEVATION (FACING SOUTH)

Grey solider brick banding feature Off-white silicone

CLIENT Miss PROJE 1 Holl TITLE: Prop