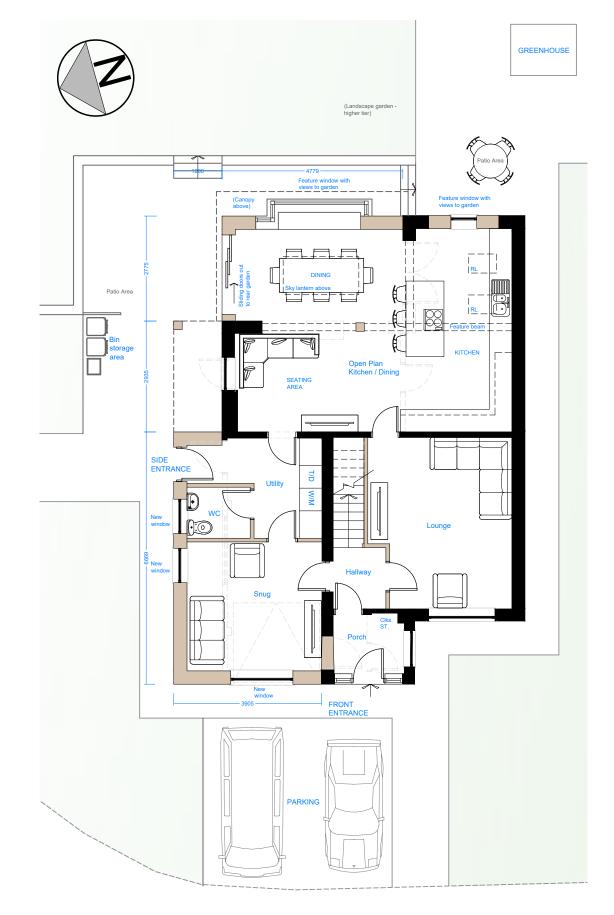

**GROUND FLOOR PLAN** 



# SCALE BAR 1:100



# FIRST FLOOR PLAN

#### DRAWING FOR INFORMATION PURPOSES ONLY

This drawing and all its dimensions to be checked and verified by the contractor prior to work commencing on site. for clarification of queries contact studio John Bridge Ltd. (www.studiojohnbridge.co.uk) Contractor to ensure that all proposed materials are to Local Authority Approval. The Contractor shall take into account everything necessary for the proper execution of the works including all relevant Building Regulations, nhbc and British Standards where applicable, whether or not indicated on the drawings. please refer to structural and drainage designs to be prepared by others. Subject to services and statutory authority information & approval.

### Key: -



NB: Furniture