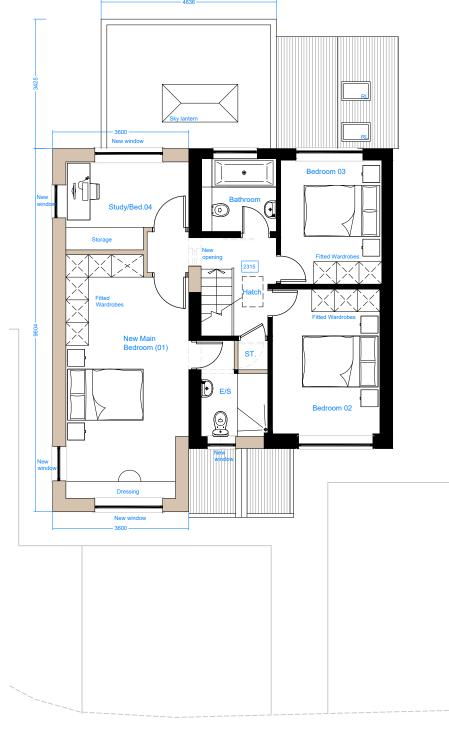

**GROUND FLOOR PLAN** 



# SCALE BAR 1:100



# FIRST FLOOR PLAN

#### DRAWING FOR INFORMATION PURPOSES ONLY

This drawing and all its dimensions to be checked and verified by the contractor prior to work commencing on site. for clarification of queries contact studio John Bridge Ltd. (www.studiojohnbridge.co.uk) Contractor to ensure that all proposed materials are to Local Authority Approval. The Contractor shall take into account everything necessary for the proper execution of the works including all relevant Building Regulations, nhbc and British Standards where applicable, whether or not indicated on the drawings. please refer to structural and drainage designs to be prepared by others. Subject to services and statutory authority information & approval.

### Key: -



NB: Furniture shown for indicative purp