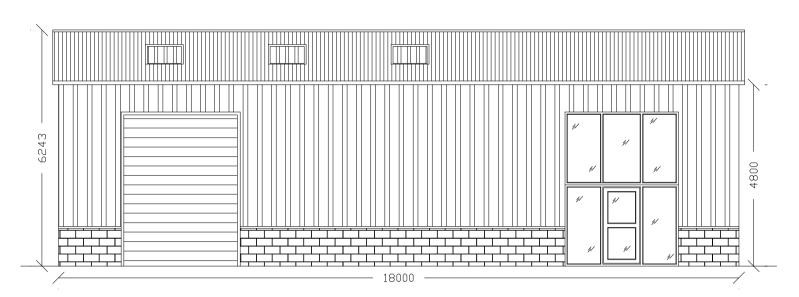

Proposed South Westerly Facing Elevation - 1:100

Proposed South Easterly Facing Elevation - 1:100

Proposed North Easterly Facing Elevation - 1:100

Proposed North Westerly Facing Elevation - 1:100

Proposed Cross Section - 1:50

Material Key:

Roof: Box-profile cladding sheets, finished in Anthracite Grey, with translucent roof lights.

Walls: 1000mm high concrete block wall, box-profile cladding sheets, finished in Anthracite Grey

Doors: UPVC finished in Anthracite Grey. Fire doors to be FD30 type door with glazed viewing panel.

Windows: UPVC finished in Anthracite Grey.

RWGS: UPVc guttering and downspouts finished in Anthracite Grey.