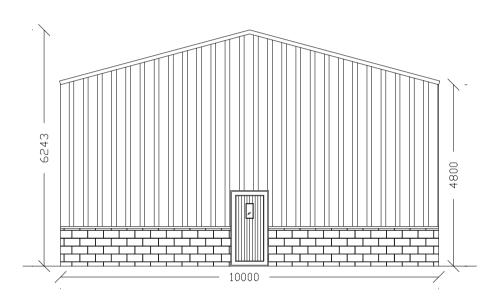

Proposed South Westerly Facing Elevation - 1:100

Proposed South Easterly Facing Elevation - 1:100

Proposed North Easterly Facing Elevation - 1:100

Proposed North Westerly Facing Elevation - 1:100

Proposed Cross Section - 1:50

Material Key:

Roof: Box-profile cladding sheets, finished in Anthracite Grey, with translucent roof lights.

Walls: 1000mm high concrete block wall, box-profile cladding sheets, finished in Anthracite Grey

Doors: UPVC finished in Anthracite Grey. Fire doors to be FD30 type door with glazed viewing panel.

Windows: UPVC finished in Anthracite Grey.

RWGS: UPVc guttering and downspouts finished in Anthracite Grey.