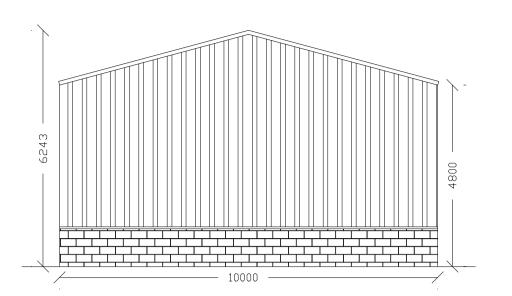

Proposed South Westerly Facing Elevation - 1:100

Proposed South Easterly Facing Elevation - 1:100

Proposed North Easterly Facing Elevation - 1:100

Proposed North Westerly Facing Elevation - 1:100

Proposed Cross Section - 1:50

Material Key:

Roof: Box-profile cladding sheets, finished in Anthracite Grey, with translucent roof lights.

Walls: 1000mm high concrete block wall, box-profile cladding sheets, finished in Anthracite Grey

Doors: UPVC finished in Anthracite Grey. Fire doors to be FD30 type door with glazed viewing panel.

Windows: UPVC finished in Anthracite Grey.

RWGS: UPVc guttering and downspouts finished in Anthracite Grey.