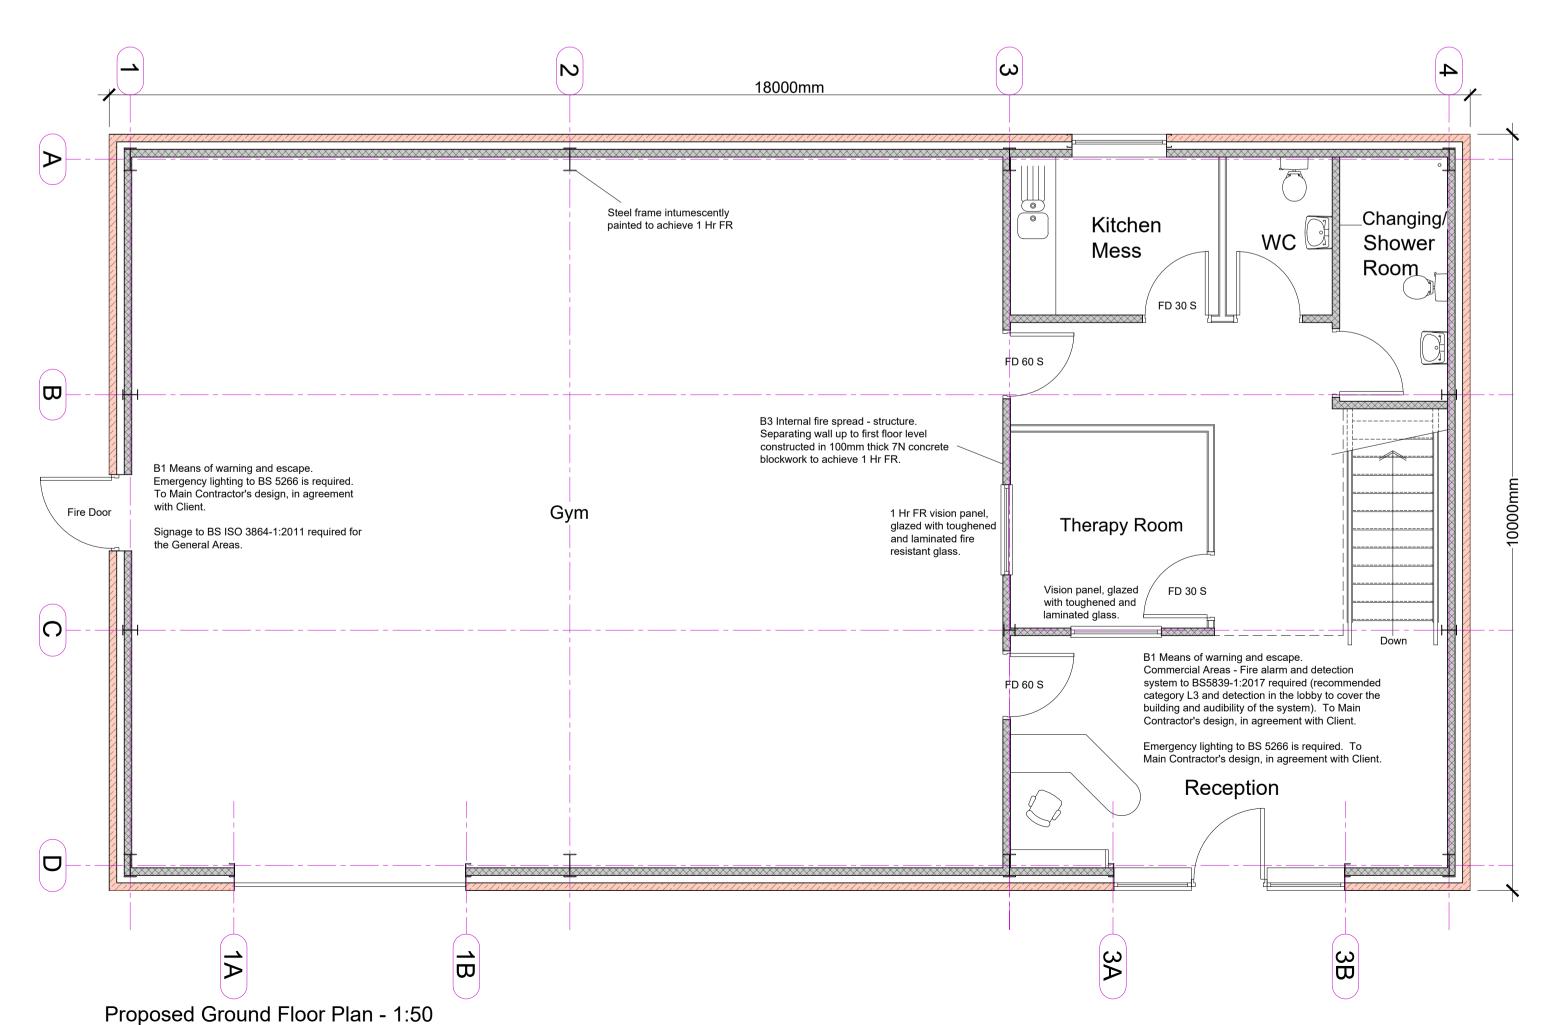

Proposed South Westerly Facing Elevation - 1:100

Proposed South Easterly Facing Elevation - 1:100

Proposed North Easterly Facing Elevation - 1:100

Proposed North Westerly Facing Elevation - 1:100

Proposed Cross Section - 1:50

NOTE: THIS DRAWING WAS CREATED FROM BASE INFORMATION AND DIMENSIONS, PROVIDED BY THE CLIENT.