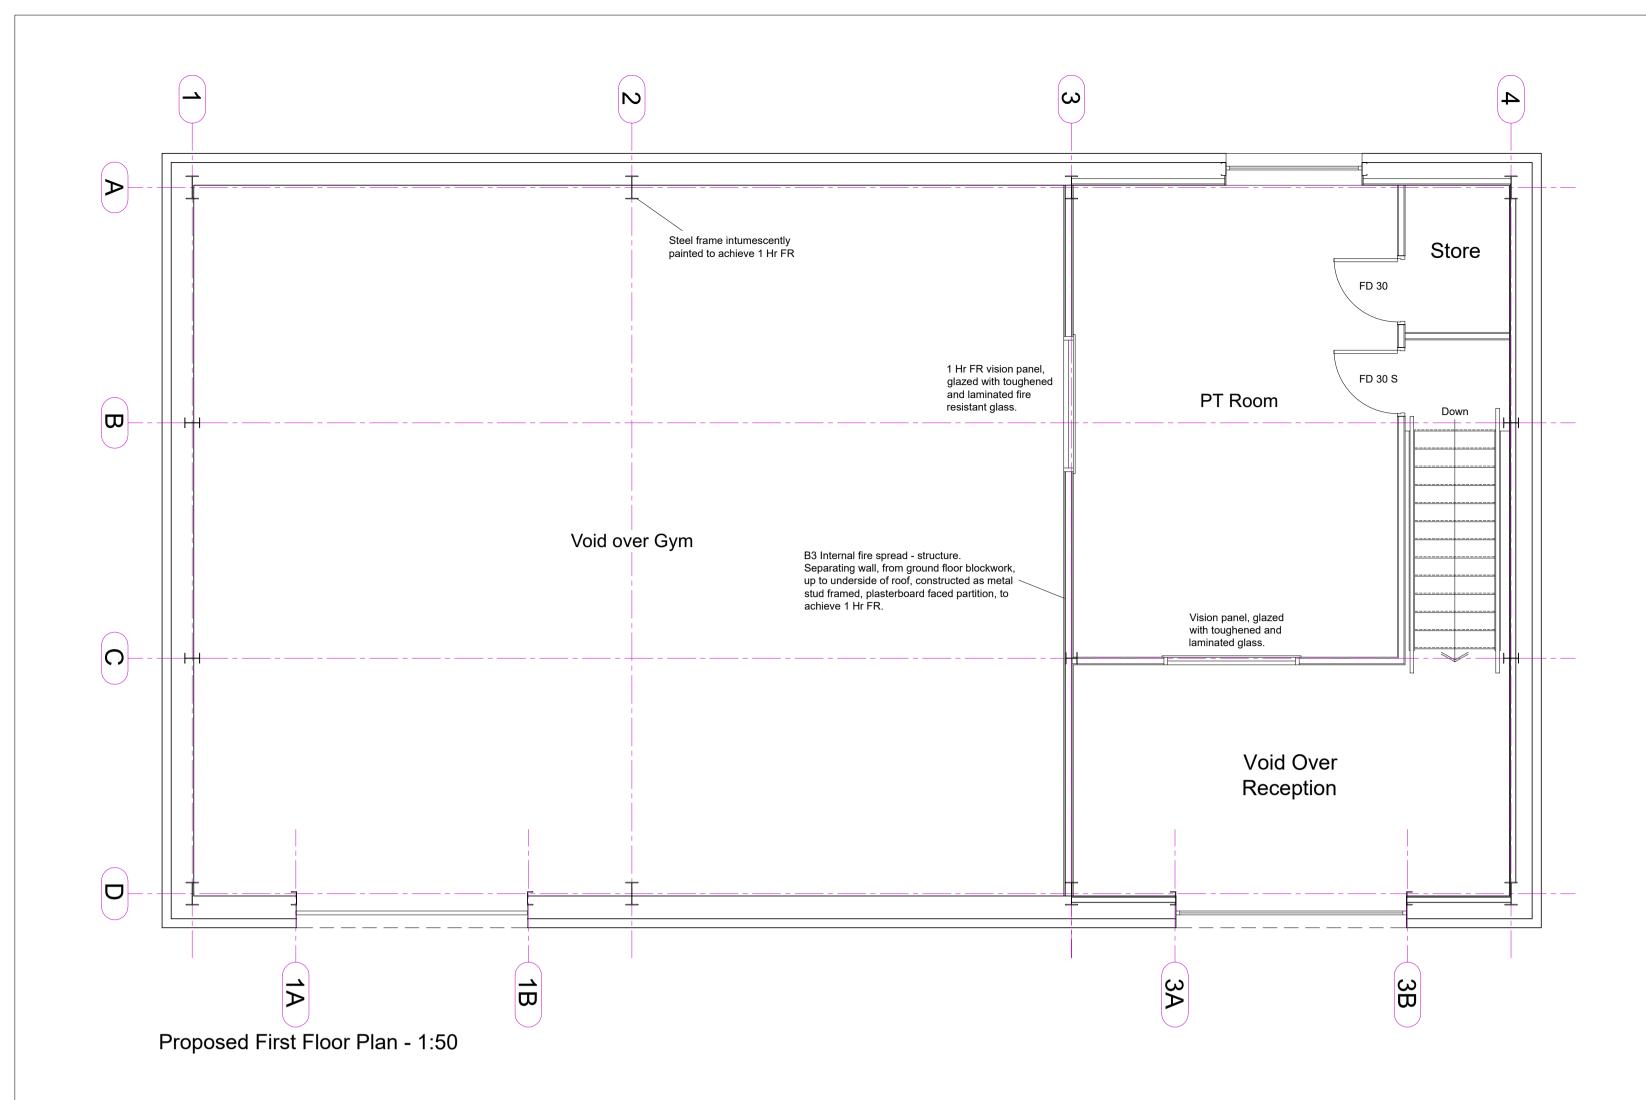

Material Key:

Roof: Box-profile cladding sheets, finished in Anthracite Grey, with translucent roof lights.

Walls: 1000mm high concrete block wall, box-profile cladding sheets, finished in Anthracite Grey

Doors: UPVC finished in Anthracite Grey. Fire doors to be FD30 type door with glazed viewing panel.

Windows: UPVC finished in Anthracite Grey.

RWGS: UPVc guttering and downspouts finished in Anthracite Grey.

NOTE: THIS DRAWING WAS CREATED FROM BASE INFORMATION AND DIMENSIONS, PROVIDED BY THE CLIENT.