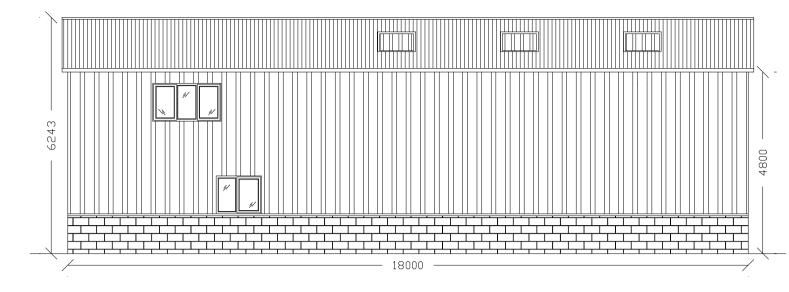

Proposed South Westerly Facing Elevation - 1:100

Proposed South Easterly Facing Elevation - 1:100

Proposed North Easterly Facing Elevation - 1:100

Proposed North Westerly Facing Elevation - 1:100

Proposed Cross Section - 1:50

Material Key:

Roof: Box-profile cladding sheets, finished in Anthracite Grey, with translucent roof lights.

Walls: 1000mm high concrete block wall, box-profile cladding sheets, finished in Anthracite Grey

Doors: UPVC finished in Anthracite Grey. Fire doors to be FD30 type door with glazed viewing panel.

Windows: UPVC finished in Anthracite Grey.

RWGS: UPVc guttering and downspouts finished in Anthracite Grey.