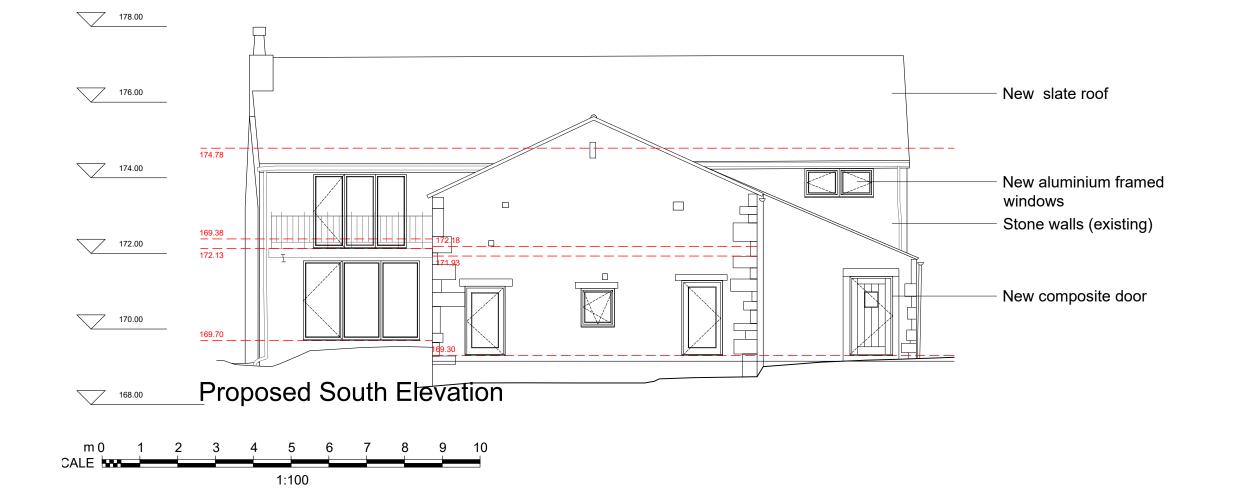

S2

|                        |                                    | following cor<br>planning office                         |            |
|------------------------|------------------------------------|----------------------------------------------------------|------------|
| S1                     | 10.02.23                           | Openings amended following commenst fro planning officer |            |
| REVISION               | › DATE                             |                                                          |            |
| CLIENT                 |                                    |                                                          |            |
| Mr T Sar               | odia                               |                                                          |            |
| PROJECT                |                                    |                                                          |            |
|                        | d Internal Alter<br>nment of White |                                                          |            |
| DRAWING T              | TITLE                              |                                                          |            |
| Proposed               | d North & Sou                      | th Elevations                                            |            |
| SCALE                  | > DATE                             | > DRAWN                                                  | > CHECKEI  |
| 1:100@ <i>P</i>        | A3 Oct '22                         | PRH                                                      | '          |
| DRG NO.                |                                    |                                                          | > REVISION |
| EAD_181_P_09           |                                    |                                                          | S2         |
| · Evolve               | Architectural De                   | esian Ltd                                                |            |
| 2 St Mat<br>Stanhill L | thews School Ho<br>∟ane            |                                                          |            |
| Oswaldty<br>Accringto  | on                                 |                                                          | 7 III      |
| T 01254<br>M 07957     |                                    |                                                          | مراده      |
| E paul@                | evolvead.co.uk                     | _                                                        | volve      |
|                        |                                    |                                                          |            |