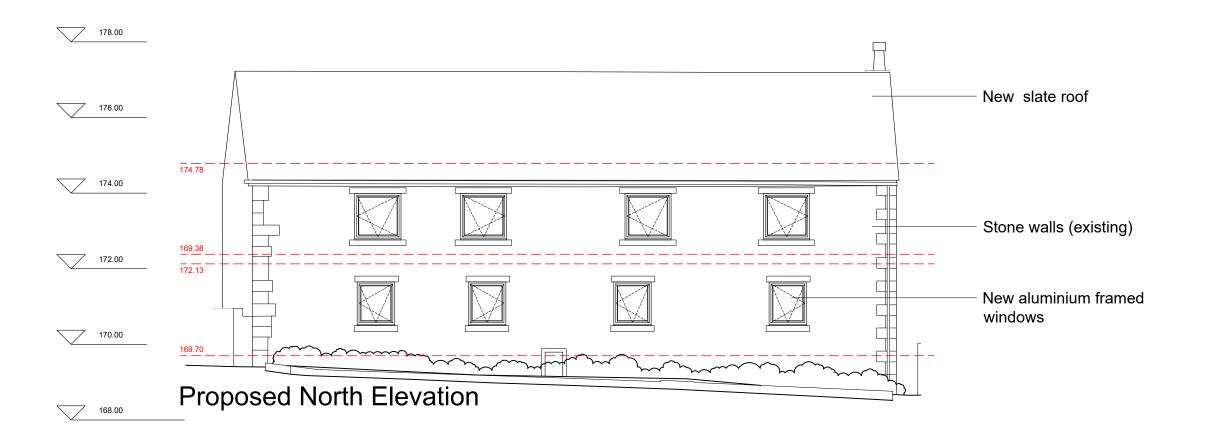

S2

|                        |                                    | following cor<br>planning office                         |            |
|------------------------|------------------------------------|----------------------------------------------------------|------------|
| S1                     | 10.02.23                           | Openings amended following commenst fro planning officer |            |
| REVISION               | › DATE                             |                                                          |            |
| CLIENT                 |                                    |                                                          |            |
| Mr T Sar               | odia                               |                                                          |            |
| PROJECT                |                                    |                                                          |            |
|                        | d Internal Alter<br>nment of White |                                                          |            |
| DRAWING T              | TITLE                              |                                                          |            |
| Proposed               | d North & Sou                      | th Elevations                                            |            |
| SCALE                  | > DATE                             | > DRAWN                                                  | > CHECKEI  |
| 1:100@ <i>P</i>        | A3 Oct '22                         | PRH                                                      | '          |
| DRG NO.                |                                    |                                                          | > REVISION |
| EAD_181_P_09           |                                    |                                                          | S2         |
| · Evolve               | Architectural De                   | esian Ltd                                                |            |
| 2 St Mat<br>Stanhill L | thews School Ho<br>∟ane            |                                                          |            |
| Oswaldty<br>Accringto  | on                                 |                                                          | 7 III      |
| T 01254<br>M 07957     |                                    |                                                          | مراده      |
| E paul@                | evolvead.co.uk                     | _                                                        | volve      |
|                        |                                    |                                                          |            |