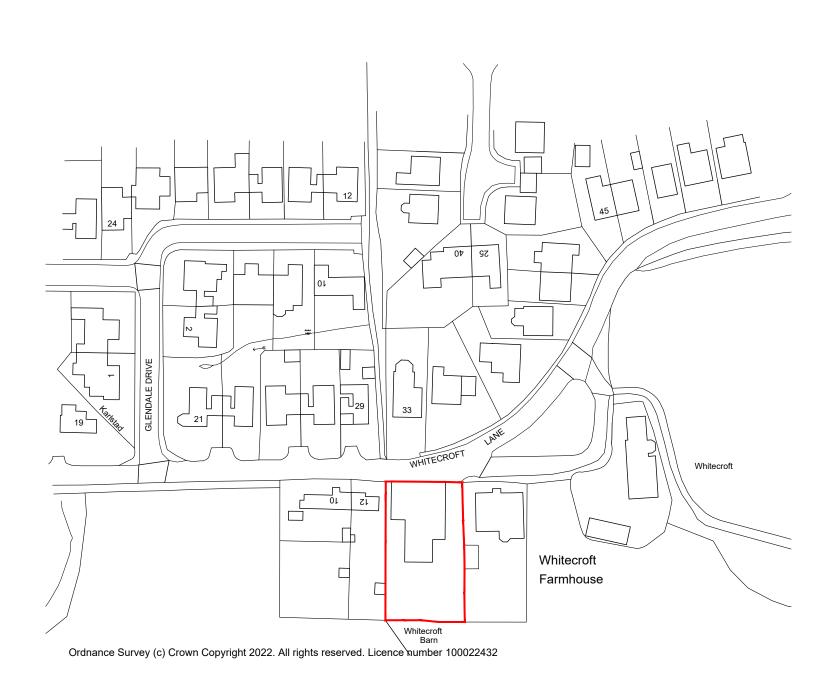

> NOTES

| REVISION                 | › DATE                      | > DESCRIPTION |                  |
|--------------------------|-----------------------------|---------------|------------------|
|                          |                             |               |                  |
| > CLIENT                 |                             |               |                  |
| Mr T Saro                | dia                         |               |                  |
|                          |                             |               |                  |
| > PROJECT                |                             |               |                  |
| Proposed                 | Internal Altera             | ations &      |                  |
|                          | ment of White               |               |                  |
|                          |                             |               |                  |
| DRAWING TIT              |                             |               |                  |
| Location F               | lan                         |               |                  |
|                          |                             |               |                  |
| > SCALE                  | > DATE                      | > DRAWN       | · CHECKED        |
| 1:50@A3                  | Oct '22                     | PRH           | I                |
| _                        |                             |               |                  |
| > DRG NO.                |                             |               | > REVISION       |
| EAD_181                  | _P_00                       |               |                  |
|                          |                             |               |                  |
|                          | rchitectural Des            | sign I to     |                  |
| 2 St Matth               | ews School Hou              |               |                  |
| Stanhill La<br>Oswaldtwi |                             |               |                  |
| Accringtor               | 1                           |               |                  |
| Lancashire<br>T 01254 4  |                             |               |                  |
| M 07957 5                |                             | E             | volve            |
| ⊨ paul@ev<br>www.evolv   | volvead.co.uk<br>/ead.co.uk |               | itectural Design |
|                          |                             |               |                  |