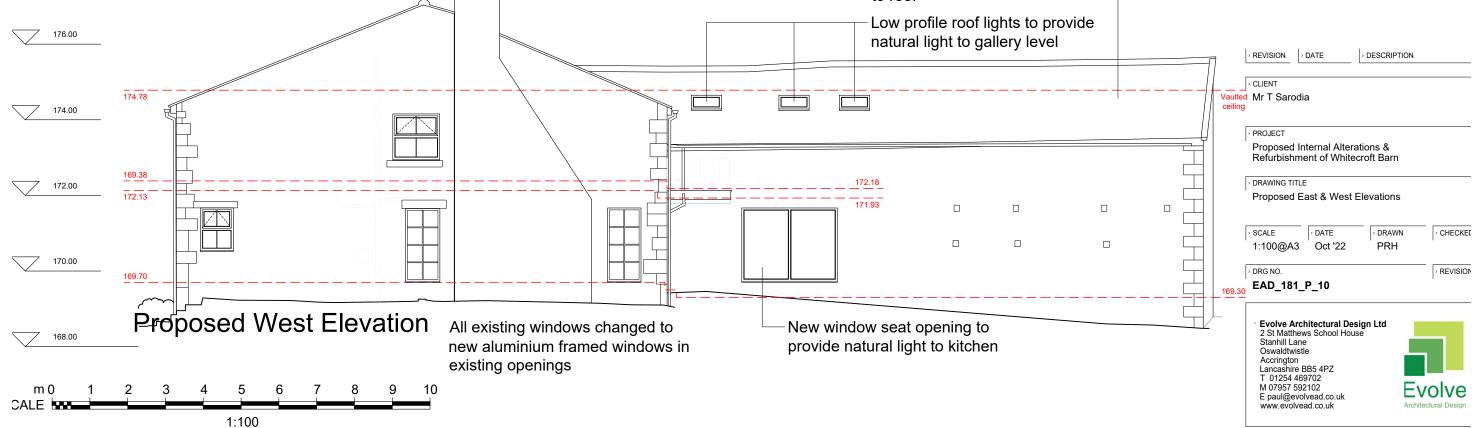

## » © This drawing is copyright and remains the property of this practice > Do not scale this drawing > All dimensions to be checked on site > Positions of existing services to be confirmed prior to proceeding REVISION STATUS 178.00 S Information issued for feasibility or scheme design. T Information issued for tender purposes only. C Information issued for Construction. NB: Only those drawings containing a C revision to be used for construction > NOTES Low profile roof lights to provide 176.00 natural light to gallery level w concrete tiles roof 174.78 Vaulted ceiling 174.00 169.38 one walls (existing) 172.13 w aluminium framed ndows/door 169.30 All existing windows changed to Existing door **Existing window** Proposed East Elevation 168.00 new aluminium framed windows in changed to changed to door existing openings window New concrete tiles to roof -Low profile roof lights to provide natural light to gallery level REVISION DATE > DESCRIPTION · CLIENT 174.78 Vaulted Mr T Sarodia 174.00