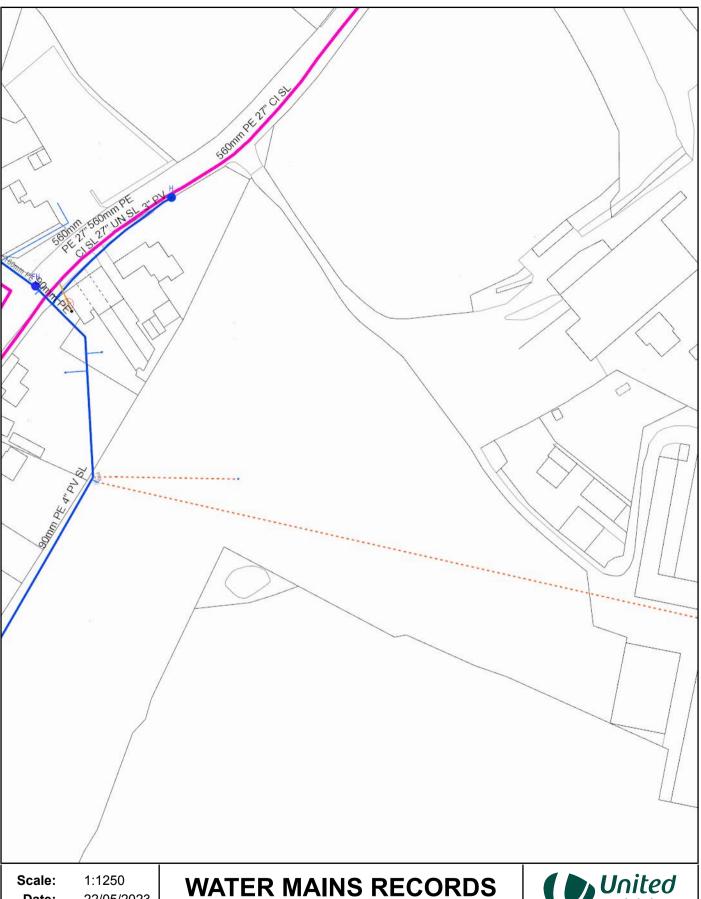

## Location: LITTLE TOWN FARM SHOP CHIPPING ROAD, THORNLEY, PRESTON, PR3 2TB

I acknowledge with thanks your request dated 19/05/2023 for information on the location of our services.

Please find enclosed plans showing the approximate position of United Utilities' apparatus known to be in the vicinity of this site.

Address or Site Reference:

LITTLE TOWN FARM SHOP CHIPPING ROAD,

THORNLEY, PRESTON, PR3 2TB

Printed by: Property Searches

The position of the underground apparatus shown on this plan is approximate only and is given in accordance with the best information currently

available. United Utilities Water will not accept liability for any loss or damage caused by the actual position being different from those shown. Crown copyright and database rights 2017 Ordnance Survey 100022432. Unauthorised reproduction will infringe these copyrights.