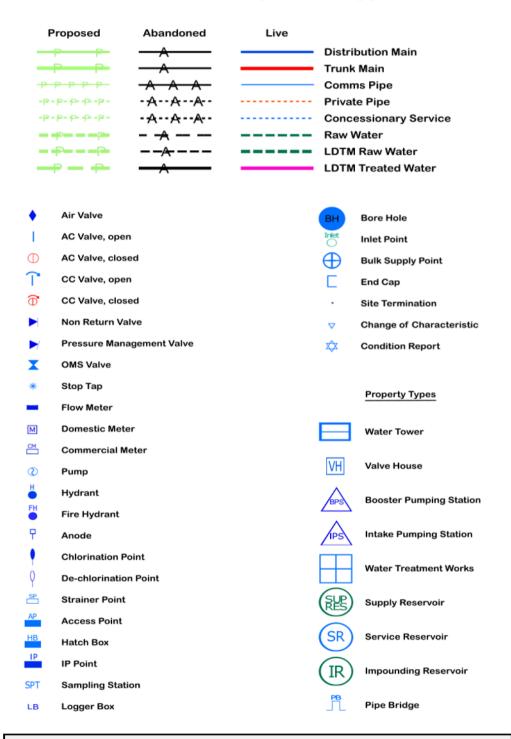

## **Clean Water Symbology**

Symbology for proposed assets is the same as above, but shown in green Symbology for abandoned assets is the same as above, but shown in black

22/05/2023 Date:

Water for the North West