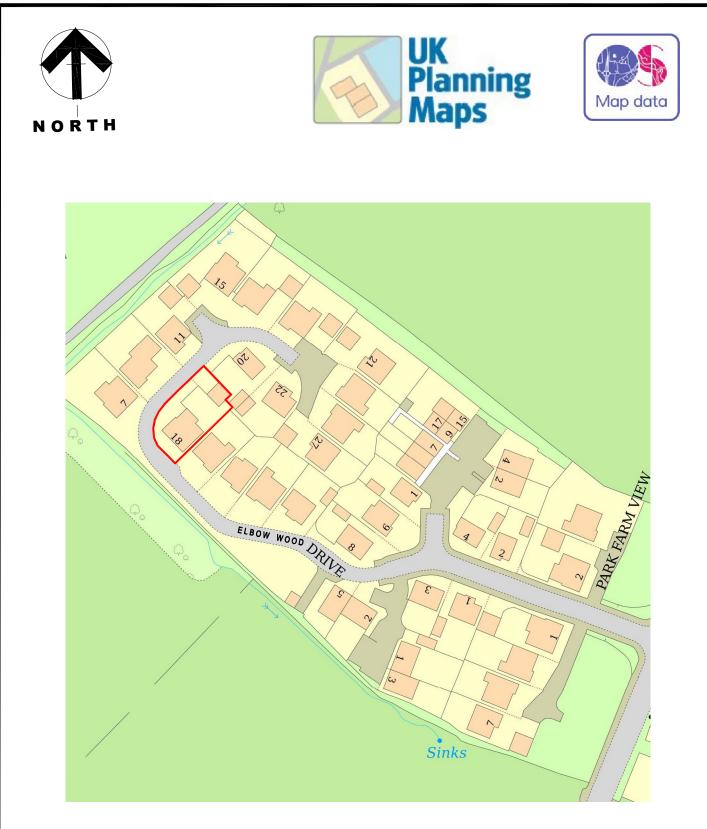

Map area bounded by: 373777,438754 373977,438954. Produced on 08 November 2022 from the OS National Geographic Database. Reproduction in whole or part is prohibited without the prior permission of Ordnance Survey. © Crown copyright 2022. Supplied by UKPlanningMaps.com a licensed OS partner (100054135). Unique plan reference: p4b/uk/872658/1178655

|                                                                                                                                              | Project Title                         | Scale  |        | Job Number   | First Issue |
|----------------------------------------------------------------------------------------------------------------------------------------------|---------------------------------------|--------|--------|--------------|-------------|
|                                                                                                                                              | 18_ELBOW_WOOD_DRIVE<br>BARROW         | 1:1250 |        | 22-064       | NOV_22      |
| Private Residential   Housing   Commercial   Conservation   Domestic                                                                         | PROPOSED_EXTENSION_AND<br>ALTERATIONS | Sheet  | Author | Drawing Numb | er Revision |
| Tel: 01254 485848<br>Emoil: info@aw-aarchitects.com   Web: www.aw-aarchitects.com<br>The Annexe, Lowerfold Farm, Oswaldtwistle, Lancs BB54QA |                                       | A4     |        | PL/01        | A           |
|                                                                                                                                              |                                       |        |        |              |             |