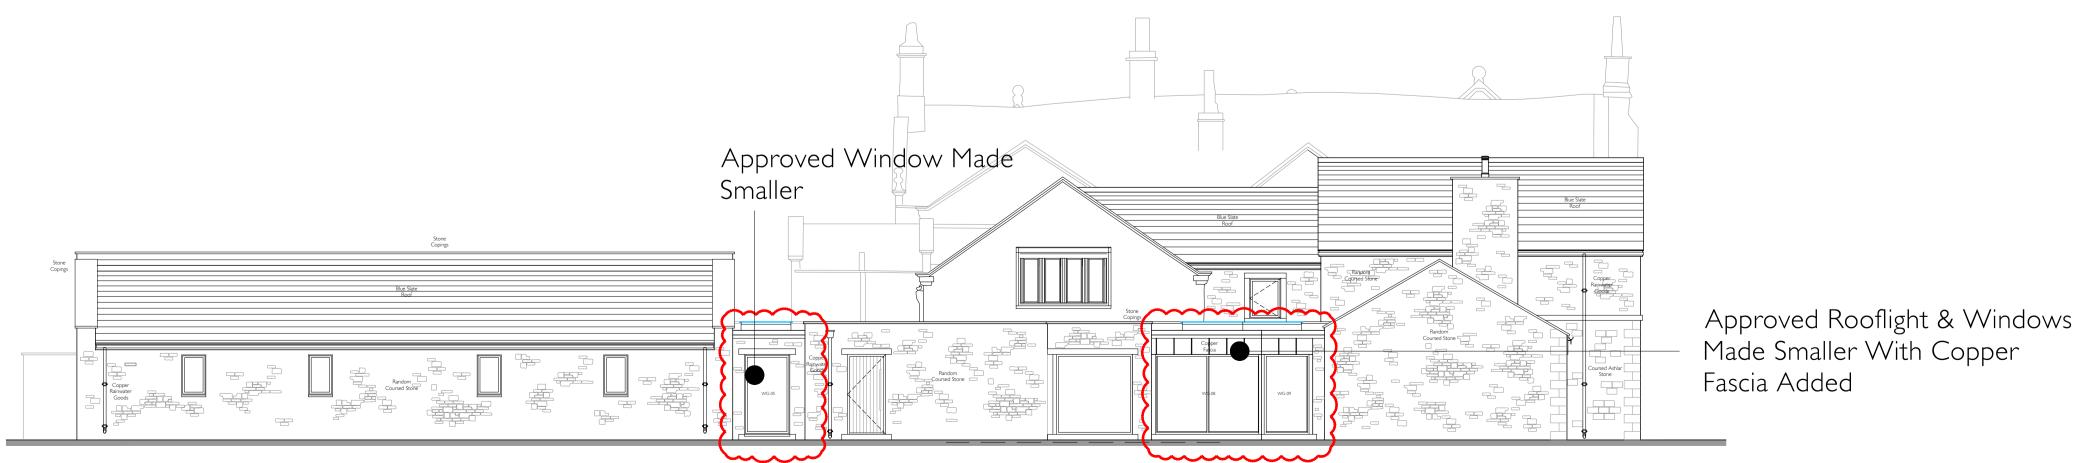

# South Elevation

North Elevation

Simon & Carolyn Glassbrook

Project Oxendale Hall

Title Main House GA Plans Proposed Roof Plan

I:100 @ A1 26.10.2022

Drawing Number

GA\_03\_PLAN0 I 
DO NOT SCALE FROM THIS DRAWING

© Rural Solutions Ltd.

Approved Rooflight & Windows Made Smaller With Copper Fascia Added