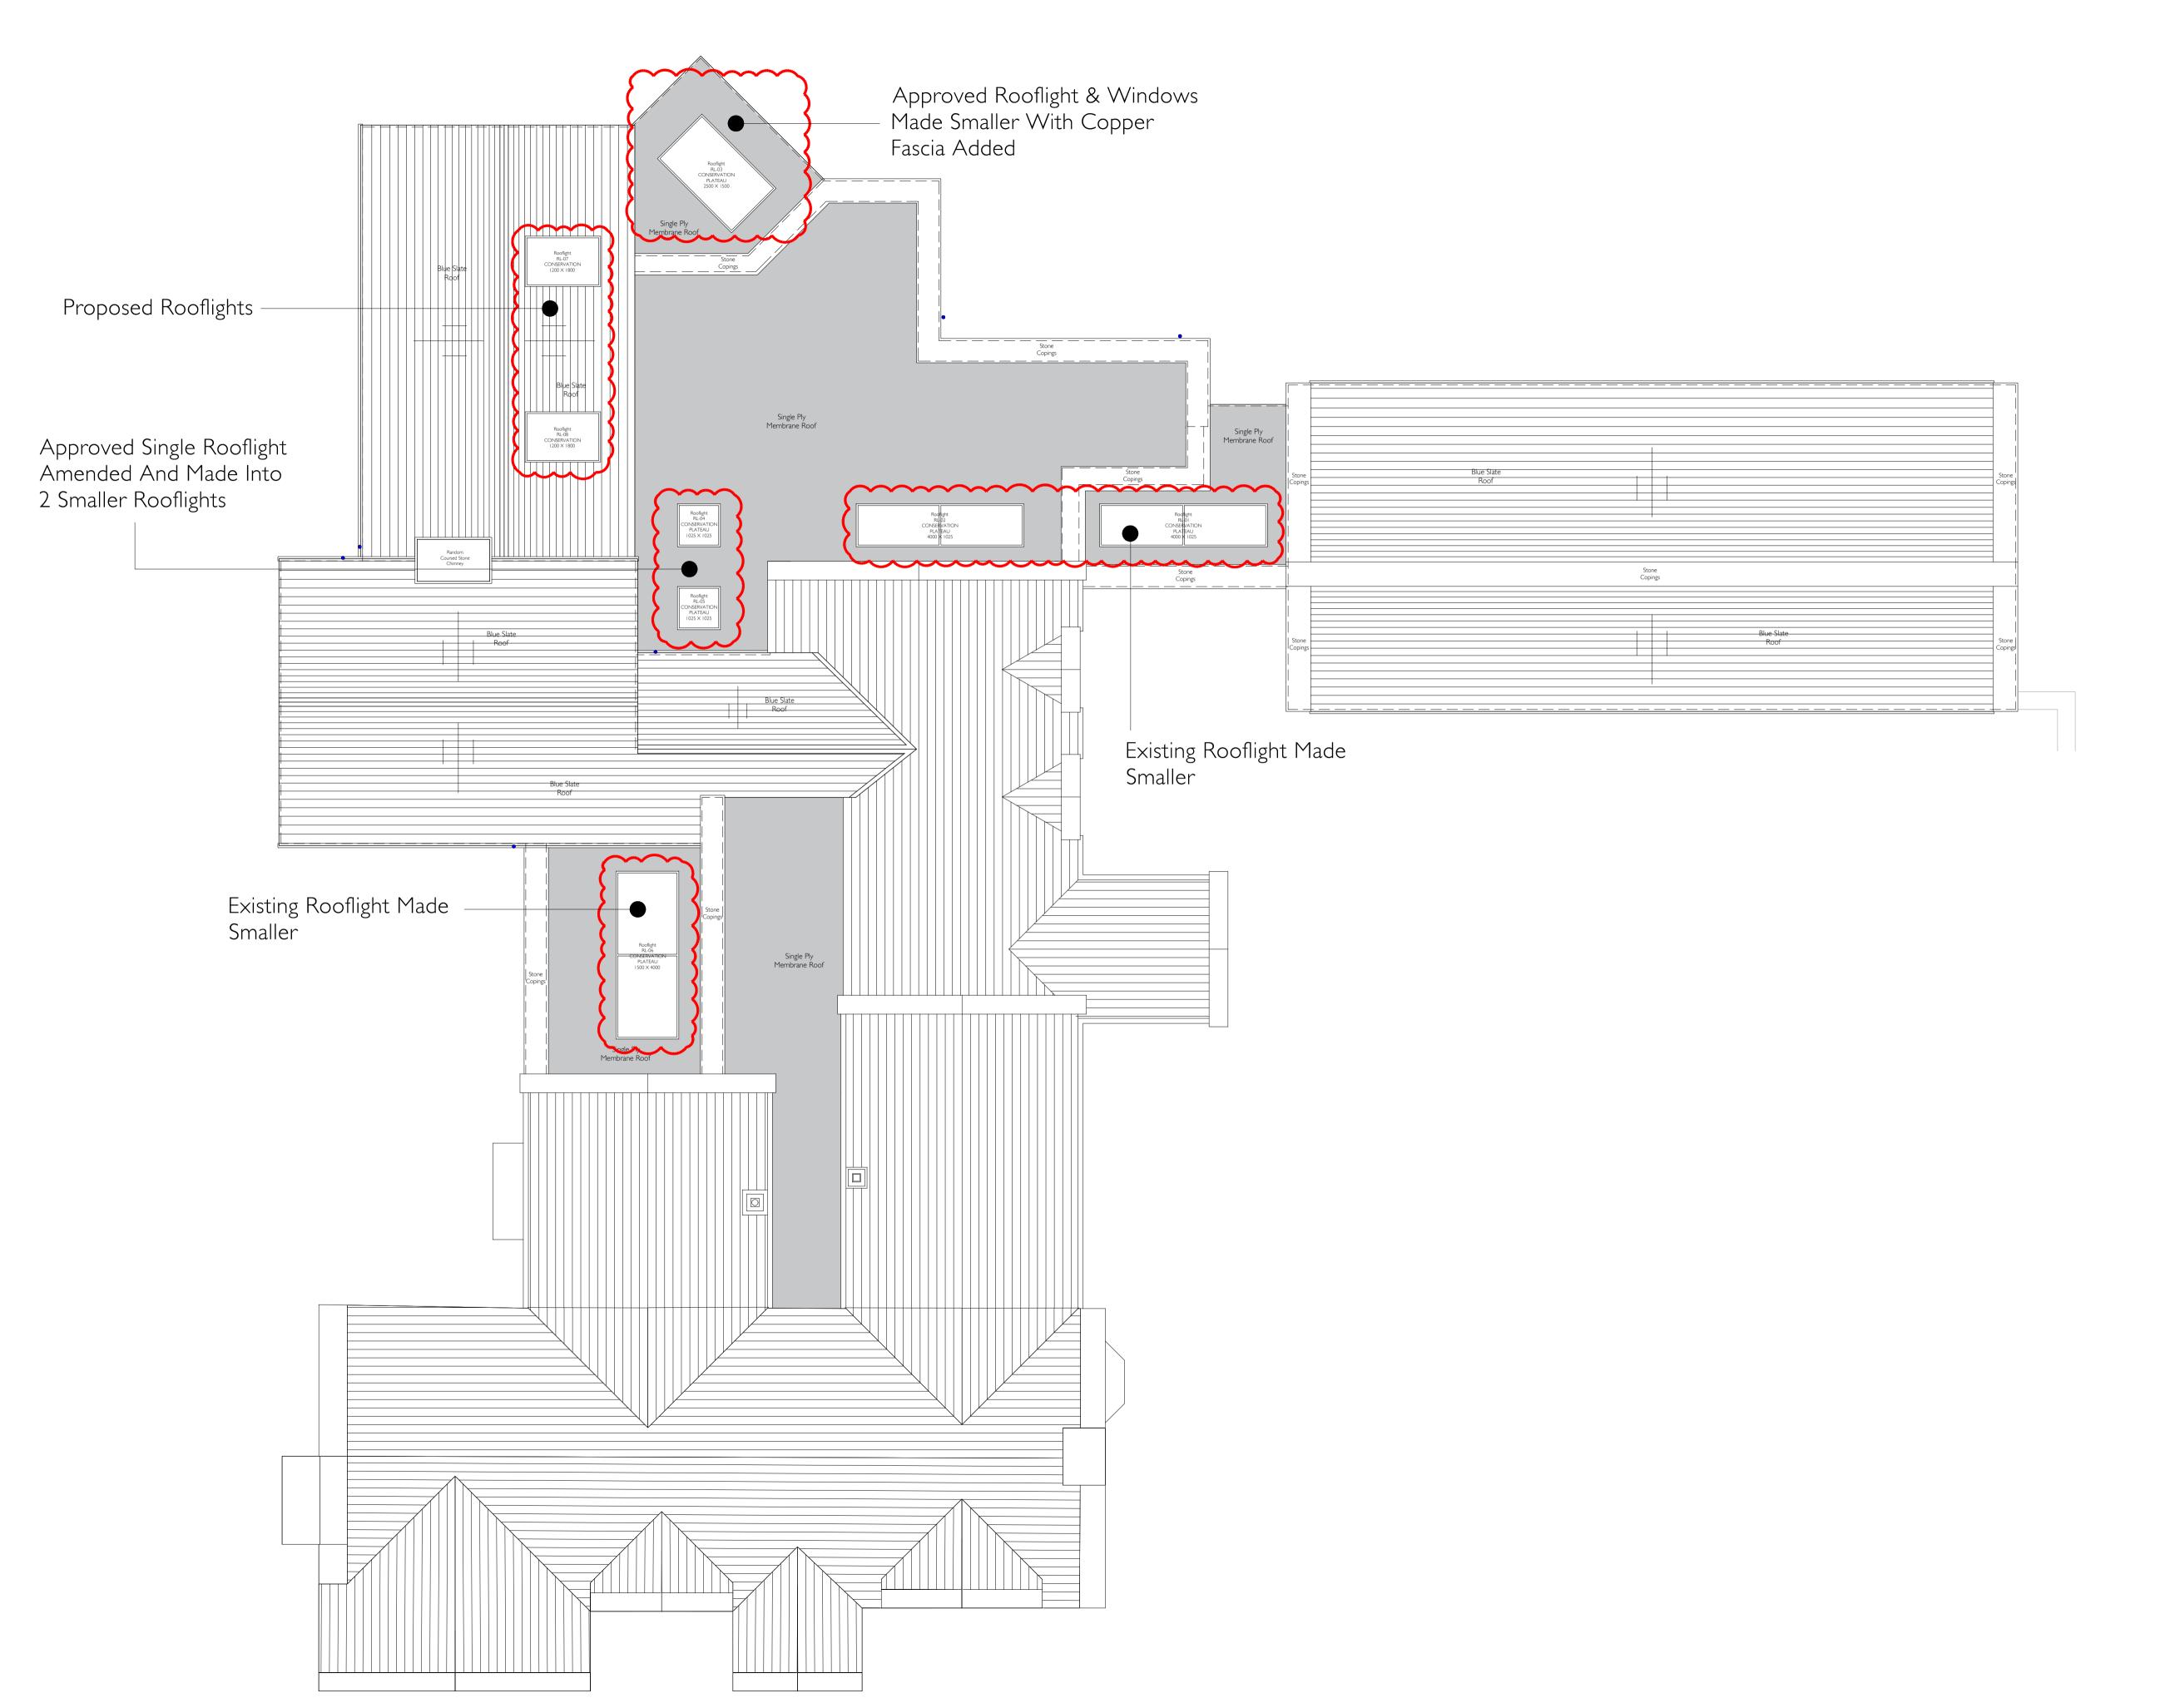

Simon & Carolyn Glassbrook

Project Oxendale Hall

Title Main House GA Plans Proposed Roof Plan

I:100 @ A1 26.10.2022

Drawing Number

GA\_03\_PLAN0 I 
DO NOT SCALE FROM THIS DRAWING

© Rural Solutions Ltd.

Approved Rooflight & Windows Made Smaller With Copper Fascia Added