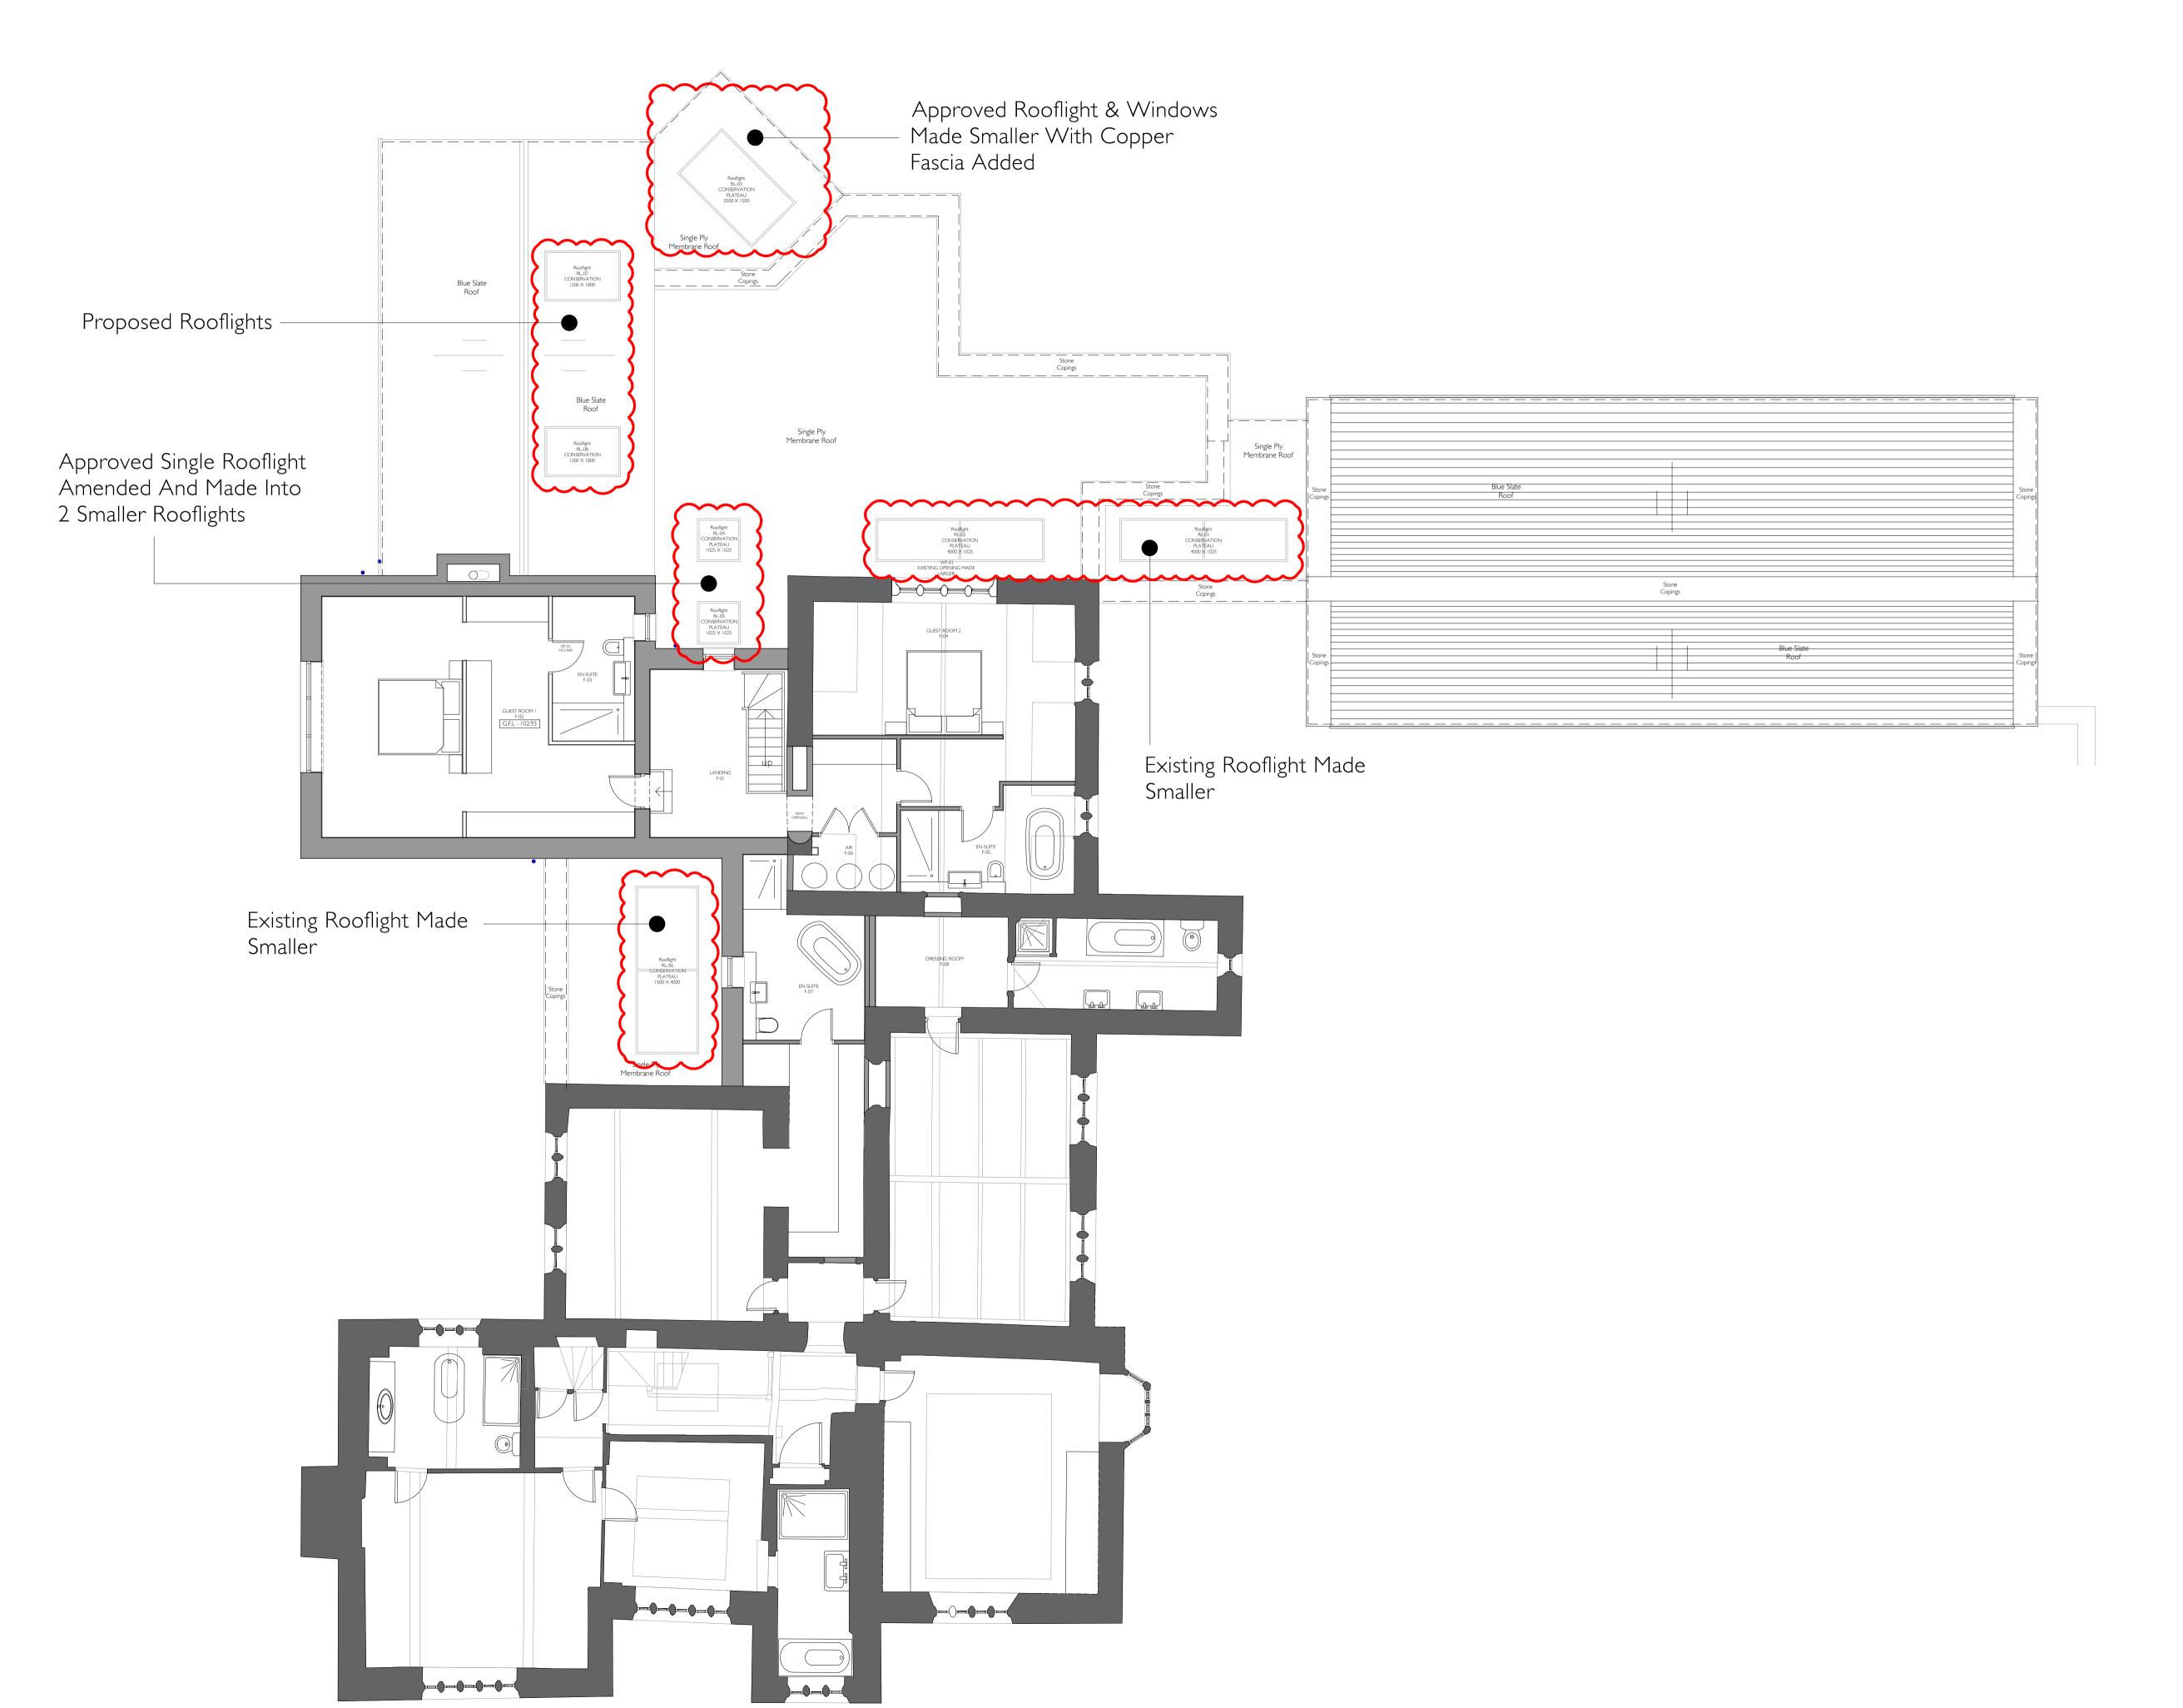

Simon & Carolyn Glassbrook

Oxendale Hall

Main House GA Plans Proposed First Floor Plan

26.10.2022 I:100 @ A1

Drawing Number GA\_02\_PLAN01 -

DO NOT SCALE FROM THIS DRAWING © Rural Solutions Ltd.

Simon & Carolyn Glassbrook

Project Oxendale Hall

Title Main House GA Plans Proposed Roof Plan

I:100 @ A1 26.10.2022

Drawing Number

GA\_03\_PLAN0 I 
DO NOT SCALE FROM THIS DRAWING

© Rural Solutions Ltd.

Approved Rooflight & Windows Made Smaller With Copper Fascia Added