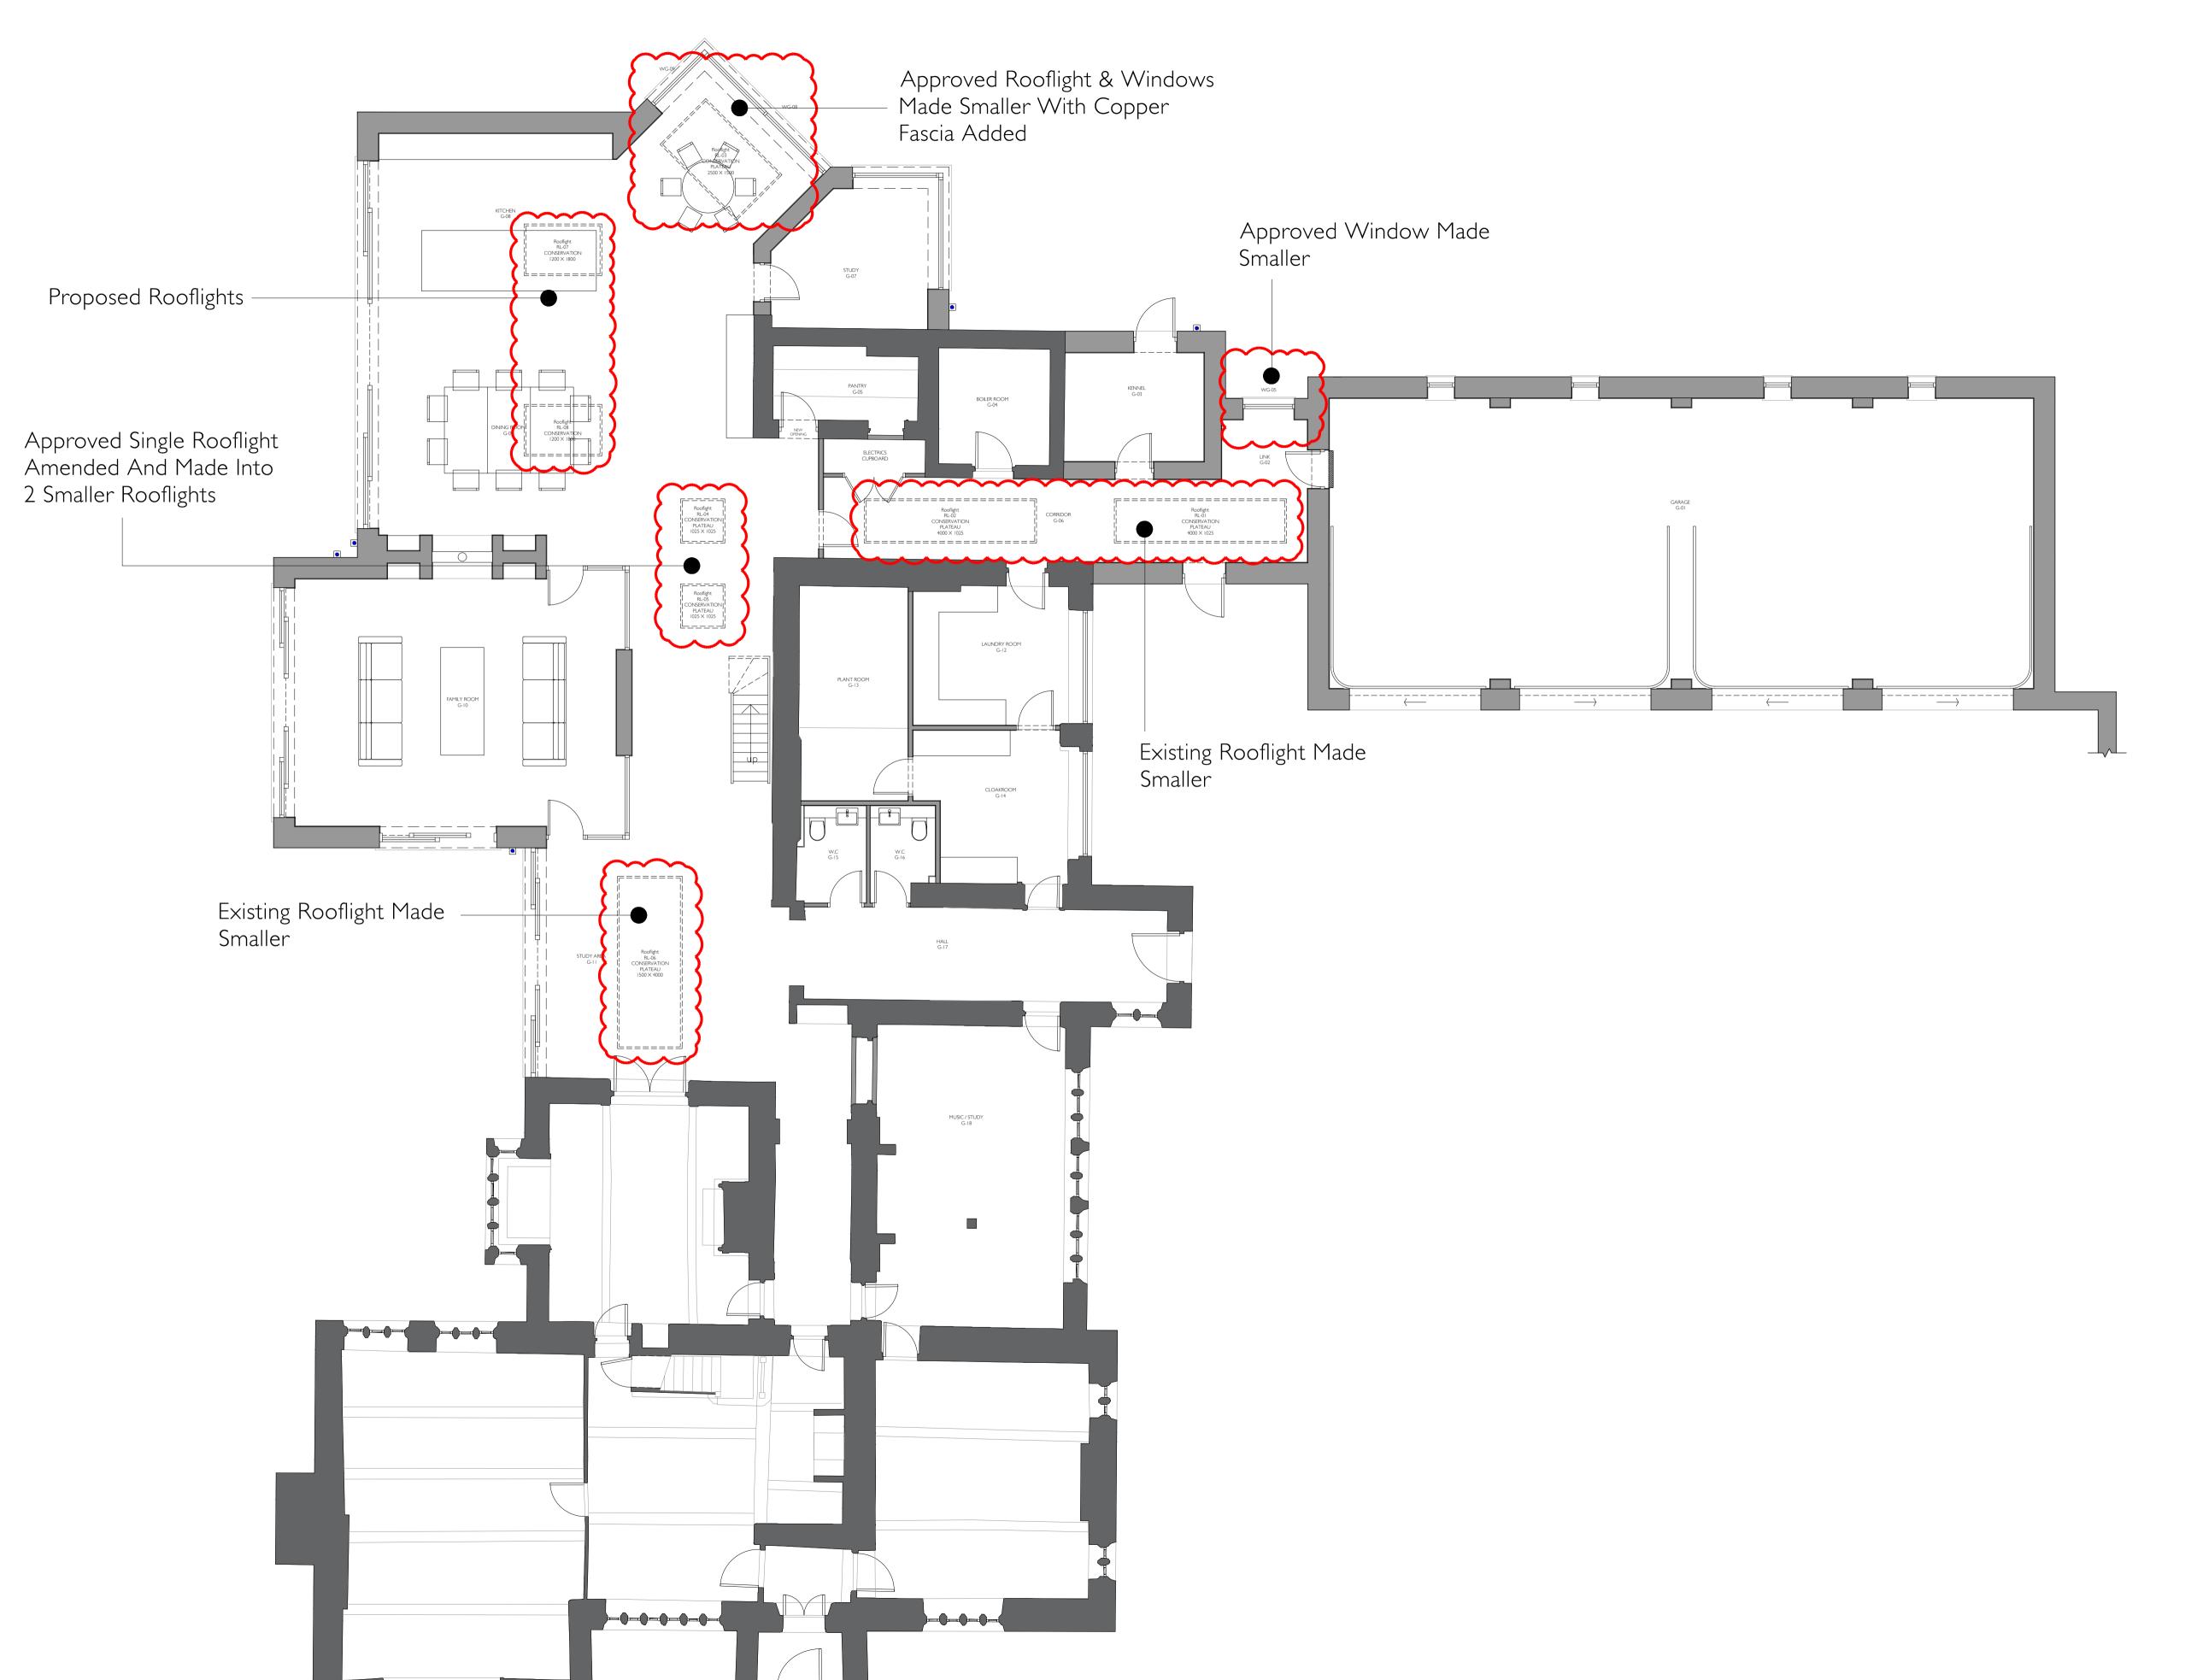

Main House GA Plans
Proposed Ground Floor Plan

 1:100 @ A1
 26.10.2022

 Drawn
 Checked

 LD
 MB

Drawing Number Revis

DO NOT SCALE FROM THIS DRAWING
© Rural Solutions Ltd.

Simon & Carolyn Glassbrook

Project Oxendale Hall

Title Main House GA Plans Proposed Roof Plan

I:100 @ A1 26.10.2022

Drawing Number

GA\_03\_PLAN0 I 
DO NOT SCALE FROM THIS DRAWING

© Rural Solutions Ltd.

Approved Rooflight & Windows Made Smaller With Copper Fascia Added