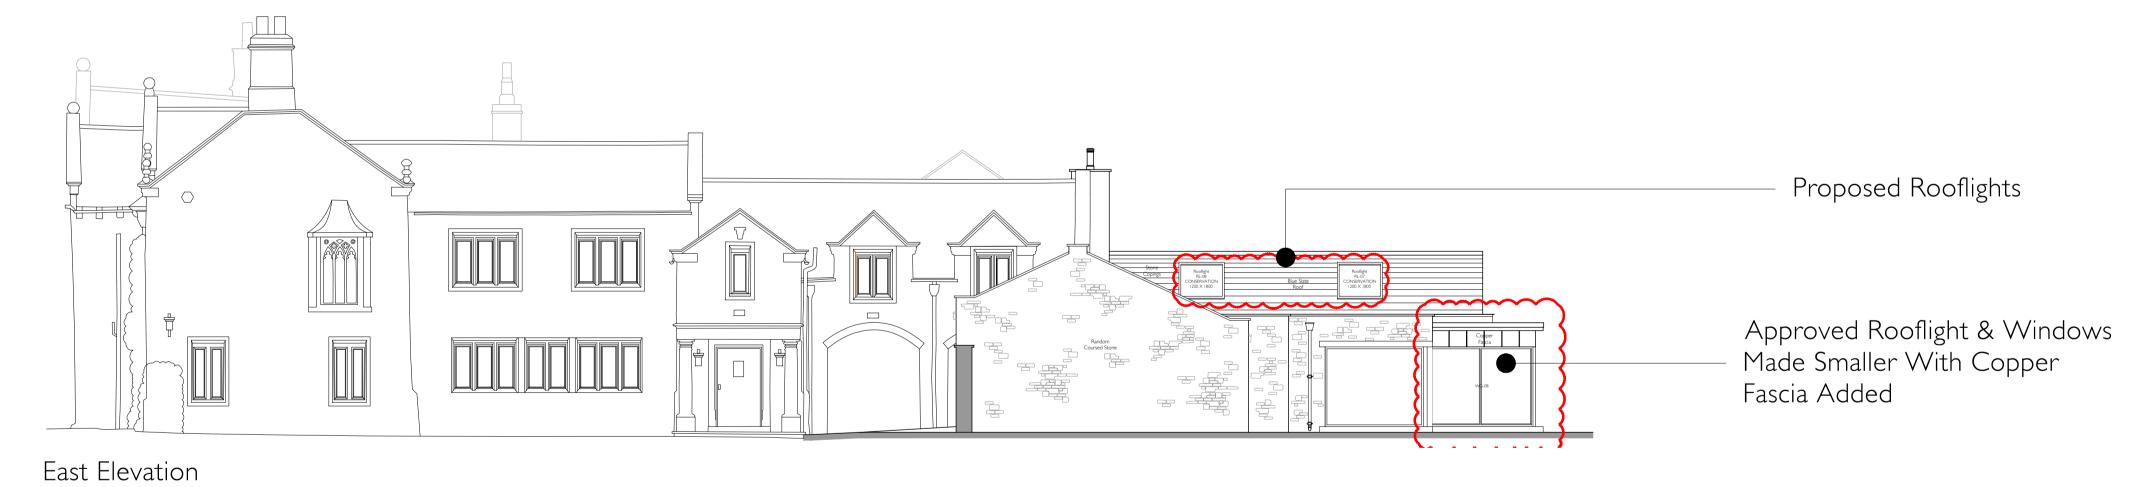

West Elevation

Simon & Carolyn Glassbrook

Project Oxendale Hall

Title Main House GA Plans Proposed Roof Plan

I:100 @ A1 26.10.2022

Drawing Number

GA\_03\_PLAN0 I 
DO NOT SCALE FROM THIS DRAWING

© Rural Solutions Ltd.

Approved Rooflight & Windows Made Smaller With Copper Fascia Added