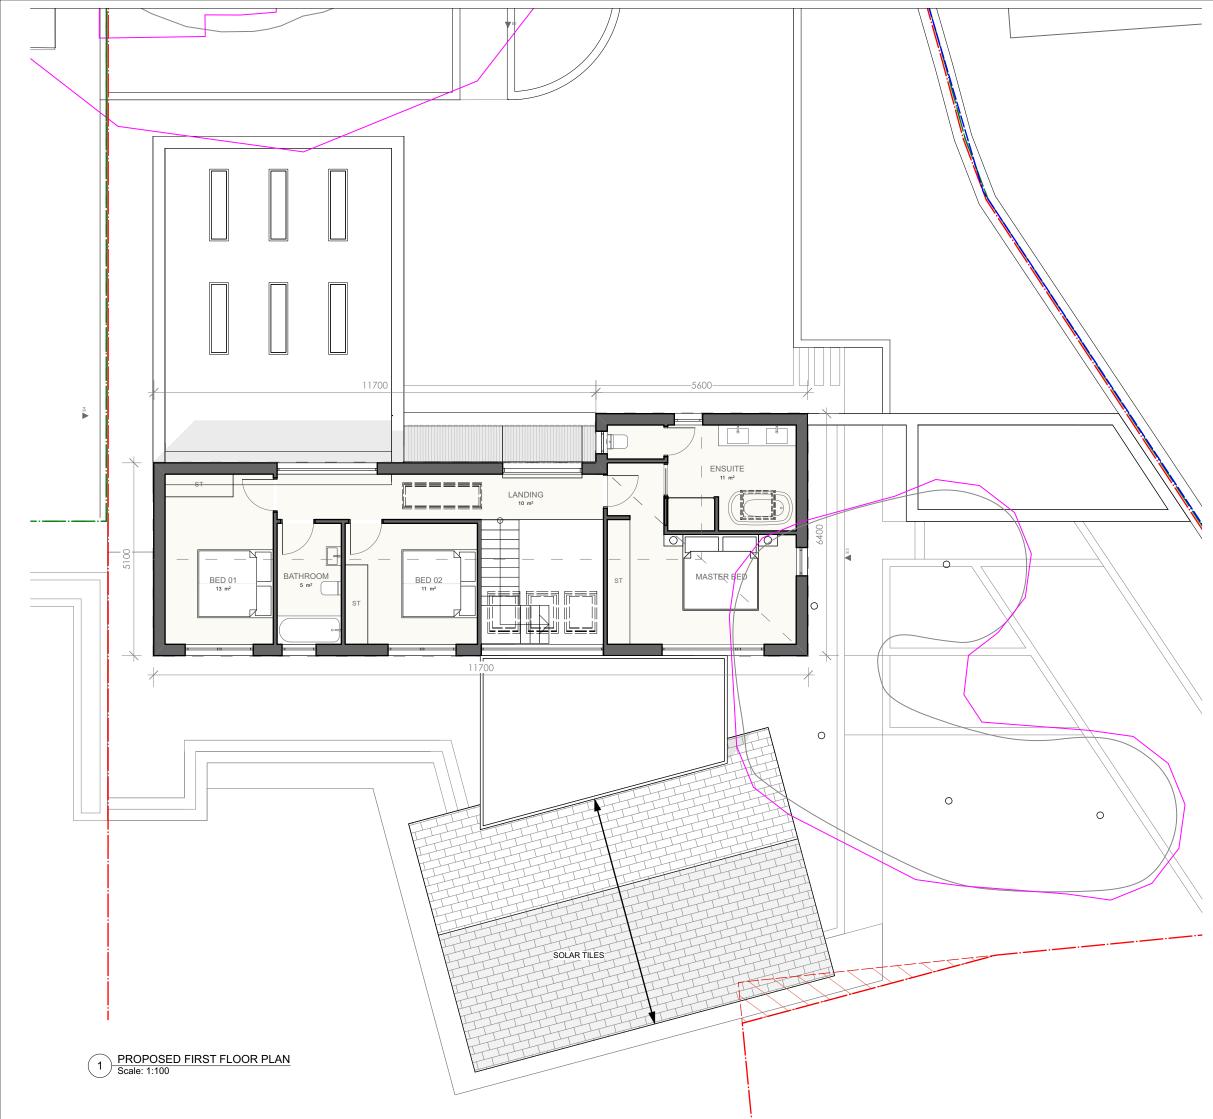

|       | <u>Area</u> |             |
|-------|-------------|-------------|
|       | (m²)        | (f†²)       |
| GF    | 192         | 2067        |
| FF    | 67          | 720         |
| Total | <u>259</u>  | <u>2788</u> |

Drawing No. A203

Revision C

51 Downham Road

Date 30 Nov 2022 Drawn By CW

Check IW