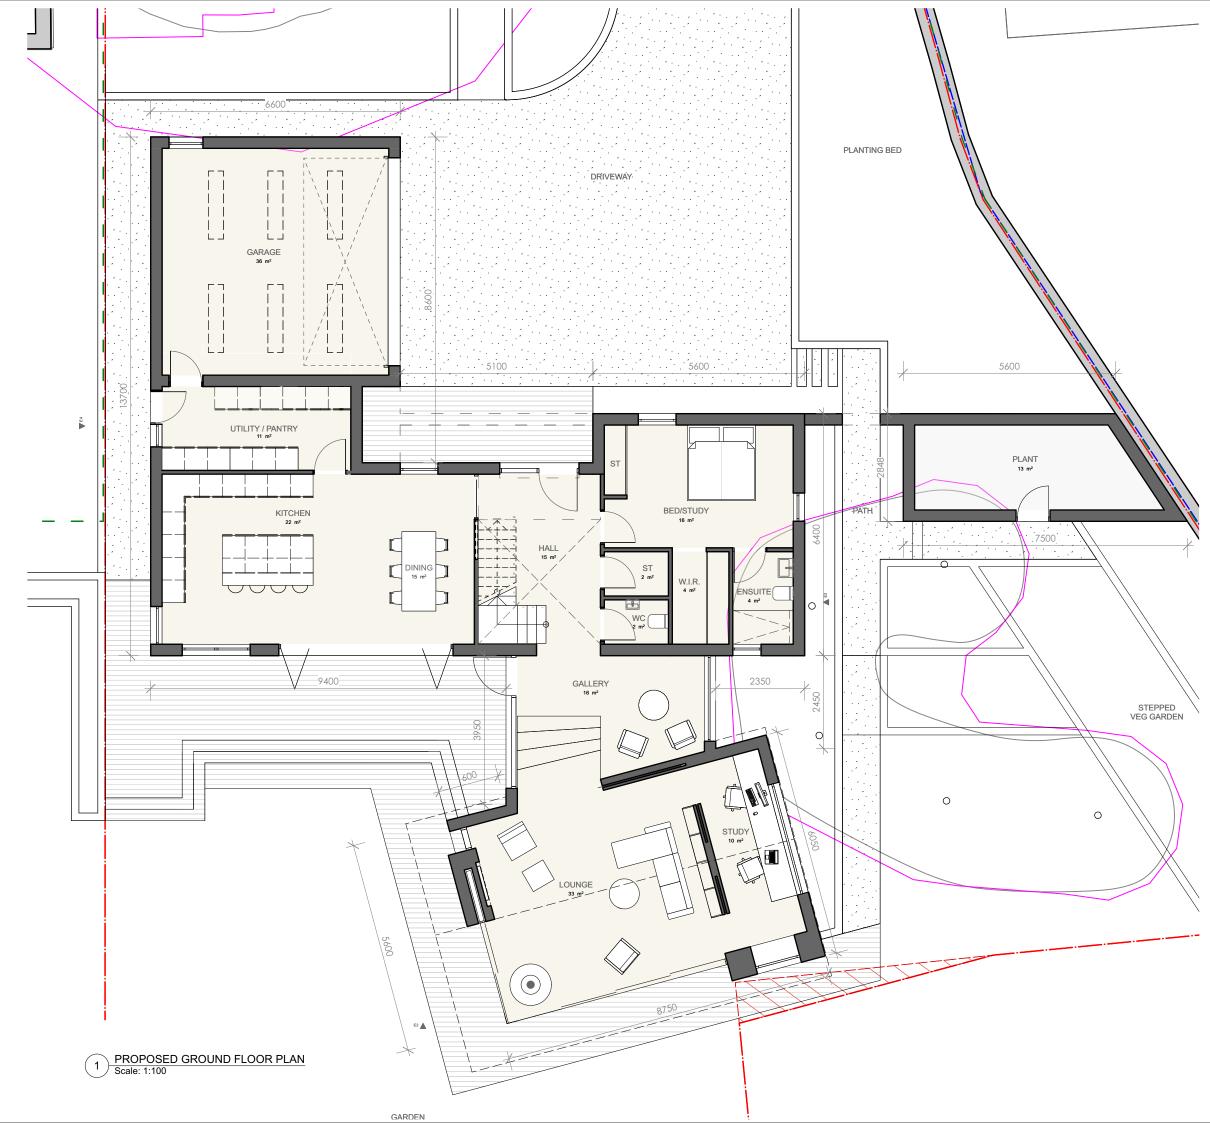

|       | <u>Area</u> |             |
|-------|-------------|-------------|
|       | (m²)        | (ft²)       |
| GF    | 192         | 2067        |
| FF    | 67          | 720         |
| Total | <u>259</u>  | <u>2788</u> |