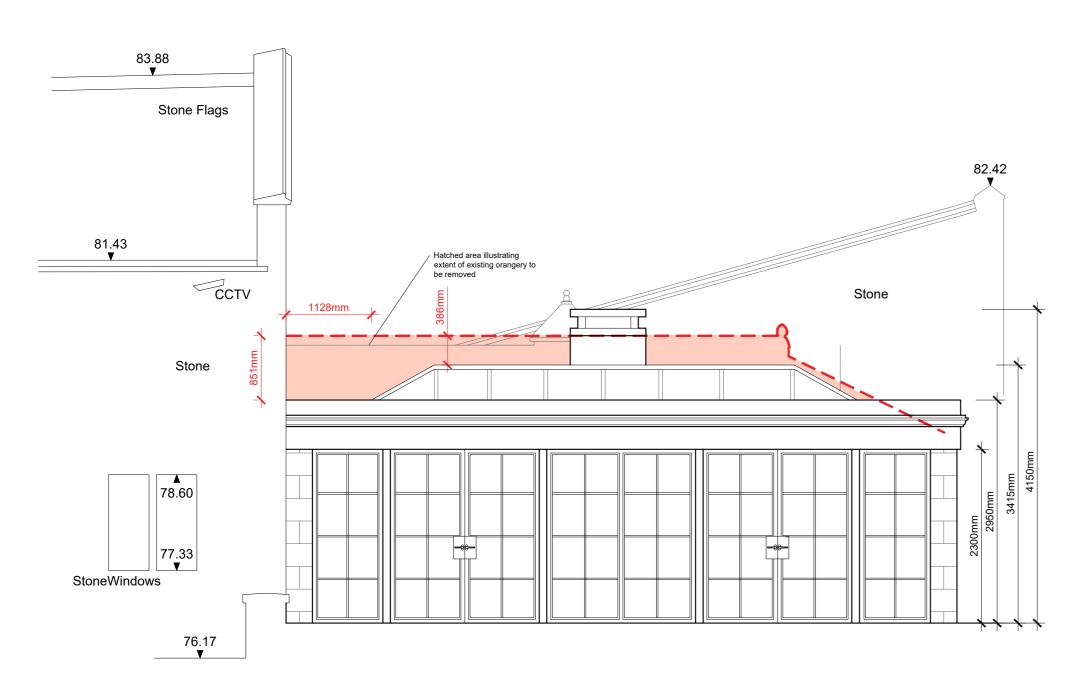

Note: proposed drawing based on OS dwg information. All illustrated dimensions are approximate and all site dimensions are to be checked on site and subject to site survey.

Proposed Extension Elevation Scale 1:50

Existing Orangery NTS

6423 -E08

SUNDERLAND PEACOCK ARCHITECTS

SUNDERLAND PEACOCK & ASSOCIATES LTD. HAZELMERE, PIMLICO ROAD, CLITHEROE LANCASHIRE, BB7 2AG T 01200 423178 F 01200 427328 E info@sunderlandpeacock.com www.sunderlandpeacock.com