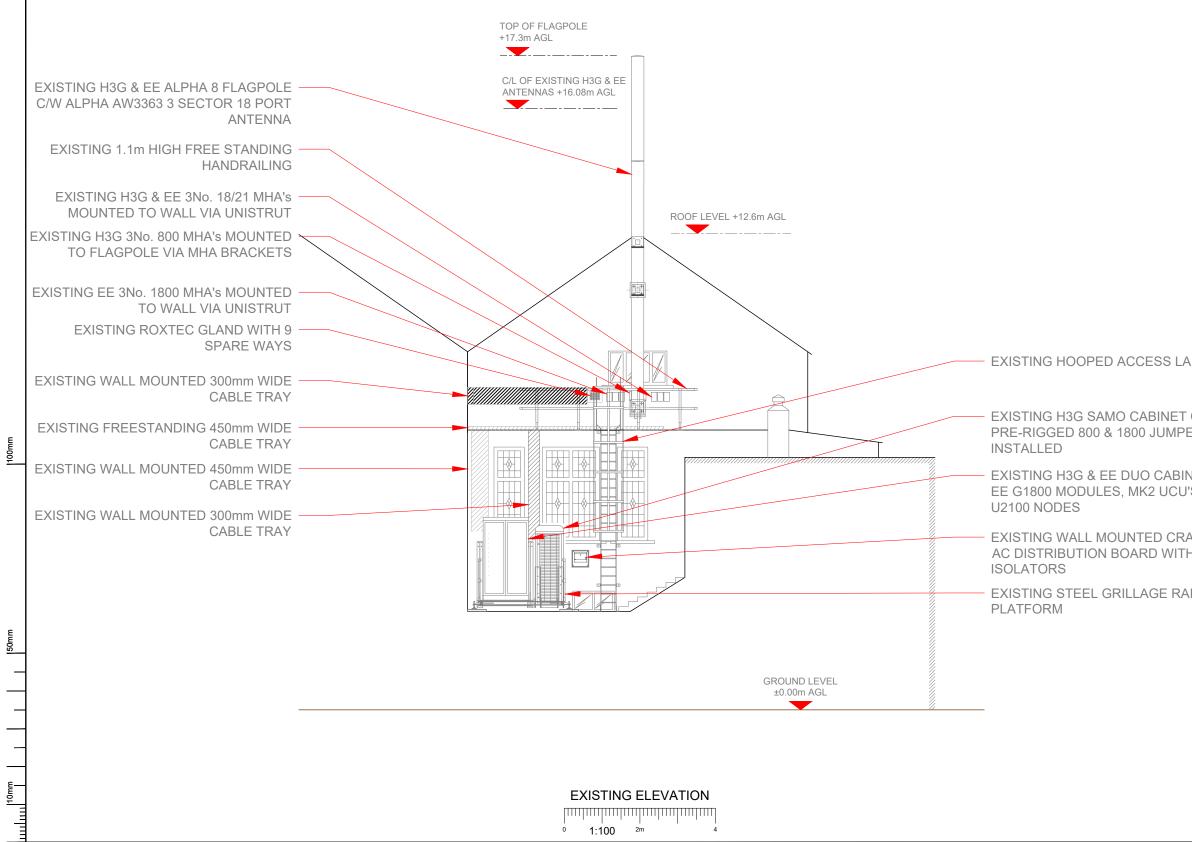

|         | Proposed<br>4G/5G | Operator:<br>Shared/        | NOTE                                                                                                                                                                                                                                   | -0                      |                                                  |              |                                    |        |              |
|---------|-------------------|-----------------------------|----------------------------------------------------------------------------------------------------------------------------------------------------------------------------------------------------------------------------------------|-------------------------|--------------------------------------------------|--------------|------------------------------------|--------|--------------|
|         | Bearing<br>40°    | EE/H3G<br>EE/H3G            | NOTE                                                                                                                                                                                                                                   |                         | SIONS ARE IN MM                                  |              |                                    | тлті   | ED           |
|         | 160°              | EE/H3G                      | 2.                                                                                                                                                                                                                                     |                         | O BE READ IN CO                                  |              |                                    | IAI    | 10           |
|         | 280°              | EE/H3G                      |                                                                                                                                                                                                                                        |                         | INGS AND SPECI                                   |              |                                    |        |              |
| D ON    |                   |                             | 3. DO NOT SCALE DRAWINGS, ALL DIMENSION TO BE<br>CHECKED ON SITE. ALL DIMENSIONS SHOWN ON EXISTING<br>STRUCTURES ARE APPROXIMATE AND THE CONTRACTOR IS TO<br>OBTAIN ALL EXACT SITE DIMENSIONS NECESSARY TO CARRY<br>OUT PROPOSED WORKS |                         |                                                  |              |                                    |        |              |
|         | OST               |                             | 4. DUCT ROUTES ARE SHOWN INDICATIVELY, ACTUAL<br>ROUTES TO BE DETERMINED ON SITE                                                                                                                                                       |                         |                                                  |              |                                    |        |              |
| _       |                   |                             | 5.<br>ENGII                                                                                                                                                                                                                            | ALL DISCRE              | PANCIES TO BE                                    | REPORTE      | D TO THE DES                       | IGN    |              |
|         |                   |                             |                                                                                                                                                                                                                                        |                         |                                                  |              |                                    |        |              |
|         |                   |                             |                                                                                                                                                                                                                                        |                         |                                                  |              |                                    |        |              |
| ł       | NDIN              | G                           |                                                                                                                                                                                                                                        |                         |                                                  |              |                                    |        |              |
|         |                   |                             |                                                                                                                                                                                                                                        |                         |                                                  |              |                                    |        |              |
|         |                   |                             |                                                                                                                                                                                                                                        |                         |                                                  |              |                                    |        |              |
|         |                   |                             |                                                                                                                                                                                                                                        |                         |                                                  |              |                                    |        |              |
|         |                   |                             |                                                                                                                                                                                                                                        |                         |                                                  |              |                                    |        |              |
|         |                   |                             |                                                                                                                                                                                                                                        |                         |                                                  |              |                                    |        |              |
|         |                   |                             |                                                                                                                                                                                                                                        |                         |                                                  |              |                                    |        |              |
|         |                   |                             |                                                                                                                                                                                                                                        |                         |                                                  |              |                                    |        |              |
|         |                   |                             |                                                                                                                                                                                                                                        |                         |                                                  |              |                                    |        |              |
|         |                   | _                           |                                                                                                                                                                                                                                        |                         |                                                  |              |                                    |        |              |
| -       | DDE               | $\prec$                     | Master:<br>M001                                                                                                                                                                                                                        | MBNL / EE / H3G:<br>H3G | Project:<br>4G PARIT                             | Y D          | Purpose of Issue:<br>etailed Desig | in     | Issue:<br>A1 |
| 4       | BTR               | EE                          | Date:<br>Drawn:                                                                                                                                                                                                                        | 25/10/2022<br>A. Moule  | Revision / Upgrade Desc<br>Detailed Design - Fir | ription:     | <u></u>                            | ,      |              |
|         |                   |                             | Checked:<br>Approved:                                                                                                                                                                                                                  | T.Clifford<br>M.Venner  |                                                  | 0110000      |                                    |        |              |
| PINE    |                   |                             | 1                                                                                                                                                                                                                                      | 3                       |                                                  | on 3G UK Lir |                                    |        |              |
|         |                   |                             |                                                                                                                                                                                                                                        | 5                       | 2                                                | Reading, R   |                                    | /enue  |              |
| CABINET |                   |                             | $\sim$                                                                                                                                                                                                                                 | 2                       | Tel: 01628<br>Fax: 01628                         |              |                                    |        |              |
|         | 3No.              |                             |                                                                                                                                                                                                                                        | $(\mathfrak{G})$        | 15)                                              | H3G Base     | Station Informatio                 | n line | :            |
|         |                   | -                           | 0845 6043000<br>Available 8am-8pm Monday to Friday                                                                                                                                                                                     |                         |                                                  |              |                                    |        |              |
|         | то в              | E                           | Design Consultant:& Principal Contractor:                                                                                                                                                                                              |                         |                                                  |              |                                    |        |              |
|         | ISED              |                             | 11                                                                                                                                                                                                                                     |                         |                                                  |              |                                    |        |              |
| /       | ISED              |                             |                                                                                                                                                                                                                                        | F I                     | BEACO                                            |              | COM                                | Μ      | S            |
|         |                   |                             |                                                                                                                                                                                                                                        |                         |                                                  |              |                                    |        |              |
| NET C/W |                   | ;/W                         | UNIT E3 PITTS CLEAVE INDUSTRIAL ESTATE, TAVISTOCK, DEVON, PL19 0PW<br>sales@beaconcomms.co.uk Tel: +44 (0)1822 610610                                                                                                                  |                         |                                                  |              |                                    |        |              |
|         | S &               |                             | L                                                                                                                                                                                                                                      |                         |                                                  |              |                                    |        |              |
|         |                   |                             | Site Nan                                                                                                                                                                                                                               | <sup>ne:</sup> CLIT     | HEROE CO                                         | ONSEF        | RVATIVE                            |        |              |
|         |                   | CLUB 224823                 |                                                                                                                                                                                                                                        |                         |                                                  |              |                                    |        |              |
|         |                   |                             | Site ID:                                                                                                                                                                                                                               |                         | 1105                                             | 029          |                                    |        |              |
|         |                   | Address:                    |                                                                                                                                                                                                                                        |                         |                                                  |              |                                    |        |              |
|         |                   | CLITHEROE CONSERVATIVE CLUB |                                                                                                                                                                                                                                        |                         |                                                  |              |                                    |        |              |
|         |                   | CASTLE STREET<br>CLITHEROE  |                                                                                                                                                                                                                                        |                         |                                                  |              |                                    |        |              |
|         |                   | LANCASHIRE                  |                                                                                                                                                                                                                                        |                         |                                                  |              |                                    |        |              |
| F       | POLE              |                             | BB7 2BT                                                                                                                                                                                                                                |                         |                                                  |              |                                    |        |              |
|         | TO BI             | Ξ                           | Title: 210 PROPOSED H3G SITE PLAN                                                                                                                                                                                                      |                         |                                                  |              |                                    |        |              |
|         | ERS F             | RAIL                        | Project:                                                                                                                                                                                                                               |                         |                                                  |              |                                    |        |              |
| (       | ))                |                             | H3G 4G PARITY                                                                                                                                                                                                                          |                         |                                                  |              |                                    |        |              |
|         |                   |                             | Purpose of                                                                                                                                                                                                                             |                         | ETAILED                                          | DES          | IGN                                |        |              |
|         | <del>1</del> 4-02 |                             | _                                                                                                                                                                                                                                      | EE Cell ID:             | MBNL 0                                           | Cell ID:     | 3UK (                              |        |              |
| H4-02   |                   |                             |                                                                                                                                                                                                                                        | 20417                   | RIV                                              | 010          | BBC                                |        |              |
|         | Т                 |                             | Master Dra<br>11                                                                                                                                                                                                                       | -                       | V010_20417_                                      | BB0111       | M001                               | Issue  | A1           |
|         |                   |                             |                                                                                                                                                                                                                                        | _                       |                                                  |              |                                    |        | v1.8         |