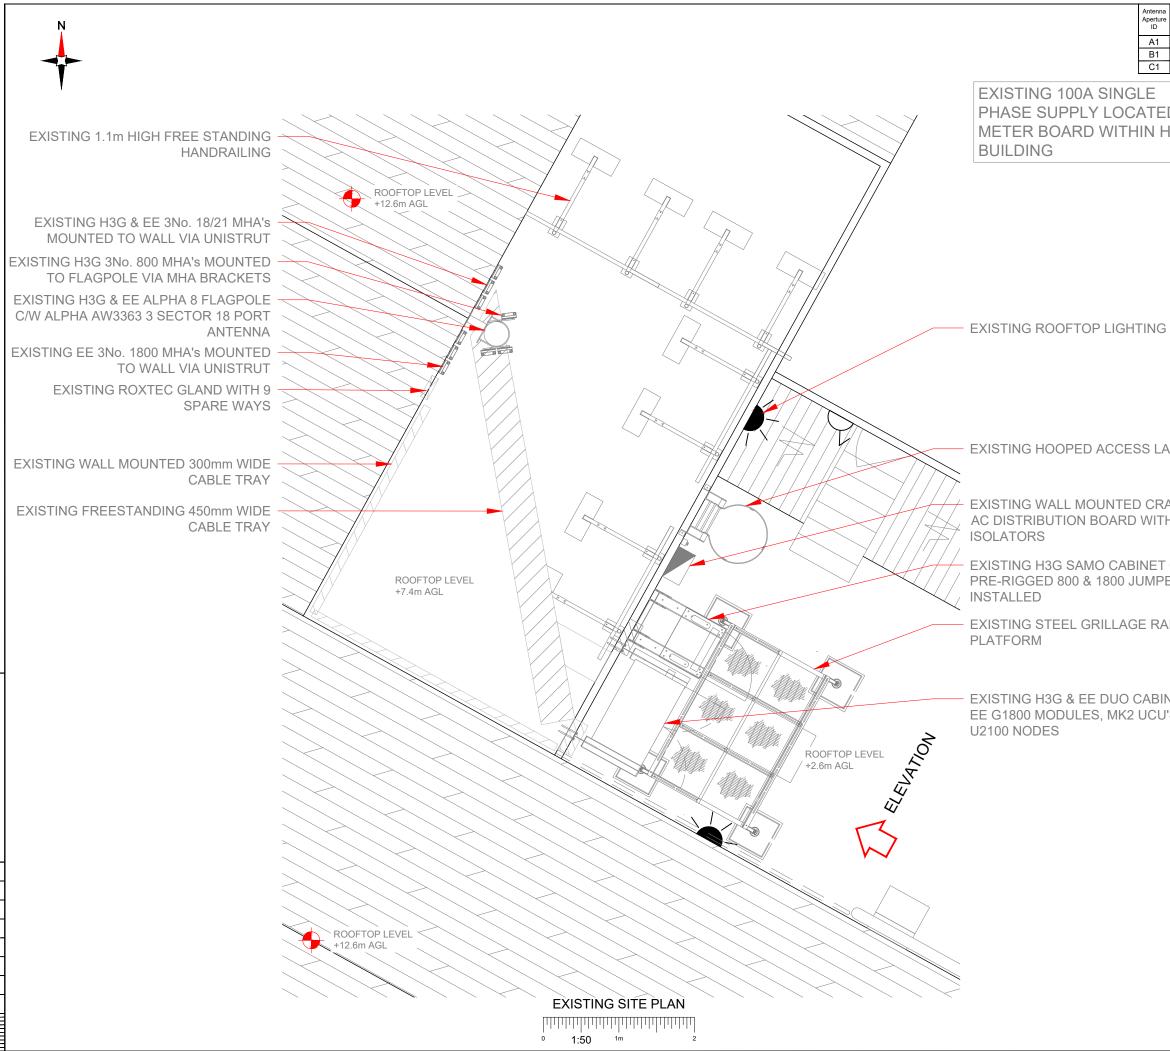

EXISTING 100A SINGLE PHASE SUPPLY LOCATED METER BOARD WITHIN H BUILDING

| ļ |                                     |                      |                                                                                                                                                                                                                                                                                                                                                                                                                                                                                                                                                                                                          |
|---|-------------------------------------|----------------------|----------------------------------------------------------------------------------------------------------------------------------------------------------------------------------------------------------------------------------------------------------------------------------------------------------------------------------------------------------------------------------------------------------------------------------------------------------------------------------------------------------------------------------------------------------------------------------------------------------|
|   | Proposed<br>4G/5G                   | Operator:<br>Shared/ |                                                                                                                                                                                                                                                                                                                                                                                                                                                                                                                                                                                                          |
|   | Bearing<br>40°                      | EE/H3G<br>EE/H3G     |                                                                                                                                                                                                                                                                                                                                                                                                                                                                                                                                                                                                          |
|   | 160°                                | EE/H3G               | ALL DIMENSIONS ARE IN MM UNLESS OTHERWISE STATED     DRAWING TO BE READ IN CONJUNCTION WITH ALL                                                                                                                                                                                                                                                                                                                                                                                                                                                                                                          |
|   | 280°                                | EE/H3G               | 2. DRAWING TO BE READ IN CONJUNCTION WITH ALL<br>RELEVANT DRAWINGS AND SPECIFICATIONS                                                                                                                                                                                                                                                                                                                                                                                                                                                                                                                    |
|   | O ON<br>OST                         | 1                    | 3. DO NOT SCALE DRAWINGS, ALL DIMENSION TO BE<br>CHECKED ON SITE. ALL DIMENSIONS SHOWN ON EXISTING<br>STRUCTURES ARE APPROXIMATE AND THE CONTRACTOR IS TO<br>OBTAIN ALL EXACT SITE DIMENSIONS NECESSARY TO CARRY<br>OUT PROPOSED WORKS                                                                                                                                                                                                                                                                                                                                                                   |
|   |                                     |                      | 4. DUCT ROUTES ARE SHOWN INDICATIVELY, ACTUAL<br>ROUTES TO BE DETERMINED ON SITE                                                                                                                                                                                                                                                                                                                                                                                                                                                                                                                         |
|   |                                     |                      | 5. ALL DISCREPANCIES TO BE REPORTED TO THE DESIGN                                                                                                                                                                                                                                                                                                                                                                                                                                                                                                                                                        |
|   |                                     |                      | ENGINEER                                                                                                                                                                                                                                                                                                                                                                                                                                                                                                                                                                                                 |
|   |                                     |                      |                                                                                                                                                                                                                                                                                                                                                                                                                                                                                                                                                                                                          |
|   |                                     |                      |                                                                                                                                                                                                                                                                                                                                                                                                                                                                                                                                                                                                          |
|   |                                     |                      |                                                                                                                                                                                                                                                                                                                                                                                                                                                                                                                                                                                                          |
|   |                                     |                      |                                                                                                                                                                                                                                                                                                                                                                                                                                                                                                                                                                                                          |
|   |                                     |                      |                                                                                                                                                                                                                                                                                                                                                                                                                                                                                                                                                                                                          |
|   |                                     |                      |                                                                                                                                                                                                                                                                                                                                                                                                                                                                                                                                                                                                          |
|   |                                     |                      |                                                                                                                                                                                                                                                                                                                                                                                                                                                                                                                                                                                                          |
|   |                                     |                      |                                                                                                                                                                                                                                                                                                                                                                                                                                                                                                                                                                                                          |
|   |                                     |                      |                                                                                                                                                                                                                                                                                                                                                                                                                                                                                                                                                                                                          |
|   |                                     |                      |                                                                                                                                                                                                                                                                                                                                                                                                                                                                                                                                                                                                          |
|   |                                     |                      |                                                                                                                                                                                                                                                                                                                                                                                                                                                                                                                                                                                                          |
|   |                                     |                      | Master: MBNL / EE / H3G: Project: Purpose of Issue: Issue:                                                                                                                                                                                                                                                                                                                                                                                                                                                                                                                                               |
|   |                                     |                      | M001 H3G 4G PARITY Detailed Design A1                                                                                                                                                                                                                                                                                                                                                                                                                                                                                                                                                                    |
|   |                                     |                      | Date:         25/10/2022         Revision / Upgrade Description:           Drawn:         A. Moule         Detailed Design - First Issue           Checked         T.Clifford                                                                                                                                                                                                                                                                                                                                                                                                                            |
|   |                                     |                      | Approved: M.Venner                                                                                                                                                                                                                                                                                                                                                                                                                                                                                                                                                                                       |
|   |                                     |                      | Hutchison 3G UK Limited<br>Green Park, 450 longwater Avenue                                                                                                                                                                                                                                                                                                                                                                                                                                                                                                                                              |
|   |                                     |                      |                                                                                                                                                                                                                                                                                                                                                                                                                                                                                                                                                                                                          |
|   |                                     |                      | Reading, RG2 6GF<br>Tel: 01628 765 000                                                                                                                                                                                                                                                                                                                                                                                                                                                                                                                                                                   |
|   | DDEF                                | ٦                    | Reading, RG2 6GF                                                                                                                                                                                                                                                                                                                                                                                                                                                                                                                                                                                         |
| ` | DDE                                 | R                    | Reading, RG2 6GF           Tel: 01628 765 000           Fax: 01628 765 001           H3G Base Station Information line:           0845 6043000                                                                                                                                                                                                                                                                                                                                                                                                                                                           |
| - |                                     | R                    | Reading, RG2 6GF<br>Tel: 01628 765 000<br>Fax: 01628 765 001<br>H3G Base Station Information line:<br>0845 6043000<br>Available Bam-8pm Monday to Friday                                                                                                                                                                                                                                                                                                                                                                                                                                                 |
|   | C/W                                 | R                    | Reading, RG2 6GF<br>Tel: 01628 765 000<br>Fax: 01628 765 001<br>H3G Base Station Information line:<br>0845 6043000                                                                                                                                                                                                                                                                                                                                                                                                                                                                                       |
|   |                                     | R                    | Reading, RG2 6GF<br>Te: 01628 765 000<br>Fax: 01628 765 001<br>H3G Base Station Information line:<br>0845 6043000<br>Available 8am-8pm Monday to Friday                                                                                                                                                                                                                                                                                                                                                                                                                                                  |
|   | C/W<br>RS                           | -                    | Reading, RG2 6GF<br>Tel: 01628 765 000<br>Fax: 01628 765 001<br>H3G Base Station Information line:<br>0845 6043000<br>Available 8am-8pm Monday to Friday                                                                                                                                                                                                                                                                                                                                                                                                                                                 |
|   | C/W                                 | -                    | Reading, RG2 6GF<br>Tel: 01628 765 000<br>Fax: 01628 765 001<br>H3G Base Station Information line:<br>0845 6043000<br>Available 8am-8pm Monday to Friday<br>Design Consultant:& Principal Contractor:                                                                                                                                                                                                                                                                                                                                                                                                    |
|   | C/W<br>ERS                          | -                    | Reading, RG2 6GF<br>Tel: 01628 765 000<br>Fax: 01628 765 000<br>Fax: 01628 765 001<br>H3G Base Station Information line:<br>0845 6043000<br>Available Bam-8pm Monday to Friday<br>Design Consultant:& Principal Contractor:                                                                                                                                                                                                                                                                                                                                                                              |
|   | C/W<br>ERS<br>IET C<br>S &          | :/W                  | Reading, RG2 6GF<br>Te: 01628 765 000<br>Fax: 01628 765 001<br>H3G Base Station Information line:<br>0845 6043000<br>Available 8am-8pm Monday to Friday<br>Design Consultant:& Principal Contractor:<br>Design Consultant:& Principal Contractor:<br>UNIT E3 PITTS CLEAVE INDUSTRIAL ESTATE, TAVISTOCK, DEVON, PLI9 0PVV<br>sales@beaconcomms.co.uk<br>Tel: +44 (0)1822 610610                                                                                                                                                                                                                           |
|   | C/W<br>ERS                          | :/W                  | Reading, RG2 6GF<br>Te: 01628 765 000<br>Fax: 01628 765 000<br>Fax: 01628 765 001<br>H3G Base Station Information line:<br>0845 6043000<br>Available Bam-Bpm Monday to Friday<br>Design Consultant:& Principal Contractor:<br>Design Consultant:& Principal Contractor:<br>UNIT E3 PITTS CLEAVE INDUSTRIAL ESTATE, TAVISTOCK, DEVON, PLI9 0PVV<br>sales@beaconcomms,co.uk                                                                                                                                                                                                                                |
|   | C/W<br>ERS<br>IET C<br>S &          | :/W                  | Reading, RG2 6GF<br>Te: 01628 765 000<br>Fax: 01628 765 001<br>H3G Base Station Information line:<br>0845 6043000<br>Available 8am-8pm Monday to Friday<br>Design Consultant:& Principal Contractor:<br>Design Consultant:& Principal Contractor:<br>UNIT E3 PITTS CLEAVE INDUSTRIAL ESTATE, TAVISTOCK, DEVON, PLI9 0PWV<br>sales@beaconcomms.co.uk<br>Site Name: CLITHEROE CONSERVATIVE<br>CLUB 224823                                                                                                                                                                                                  |
|   | C/W<br>ERS<br>IET C<br>S &          | :/W                  | Reading, RG2 6GF<br>Te: 01628 765 000<br>Fax: 01628 765 000<br>Fax: 01628 765 001<br>H3G Base Station Information line:<br>0845 6043000<br>Available 8am-8pm Monday to Friday<br>Design Consultant:& Principal Contractor:<br>Design Consultant:& Principal Contractor:<br>UNIT E3 PITTS CLEAVE INDUSTRIAL ESTATE, TAVISTOCK, DEVON, PLI9 0PW<br>sales@beaconcomms.co.uk<br>Tel: +44 (0)1822 610610<br>Site Name:<br>CLITHEROE CONSERVATIVE<br>CLUB 224823                                                                                                                                               |
|   | C/W<br>ERS<br>IET C<br>S &<br>ABTRI | :/W                  | Reading, RG2 6GF<br>Te: 01628 765 000<br>Fax: 01628 765 000<br>Fax: 01628 765 001<br>H3G Base Station Information line:<br>0845 6043000<br>Available Bam-Bpm Monday to Friday<br>Design Consultant:& Principal Contractor:<br>Design Consultant:& Principal Contractor:<br>UNIT E3 PITTS CLEAVE INDUSTRIAL ESTATE, TAVISTOCK, DEVON, PLI9 0PVV<br>sales@beaconcomms.co.uk<br>Site Name: CLITHEROE CONSERVATIVE<br>CLUB 224823<br>Site ID: 1105029                                                                                                                                                        |
|   | C/W<br>ERS<br>IET C<br>S &<br>ABTRI | :/W                  | Reading, RG2 6GF<br>Te: 01628 765 000<br>Fax: 01628 765 001<br>H3G Base Station Information line:<br>0845 6043000<br>Available Bam-Bpm Monday to Friday<br>Design Consultant: & Principal Contractor:<br>UNIT E3 PITTS CLEAVE INDUSTRIAL ESTATE, TAVISTOCK, DEVON, PLI9 0PW<br>sales@beaconcomms.co.uk<br>Site Name: CLITHEROE CONSERVATIVE<br>CLUB 224823<br>Site ID: 1105029<br>Address:<br>CLITHEROE CONSERVATIVE CLUB<br>CASTLE STREET                                                                                                                                                               |
|   | C/W<br>ERS<br>IET C<br>S &<br>ABTRI | :/W                  | Reading, RG2 6GF<br>Te: 01628 765 000<br>Fax: 01628 765 000<br>Fax: 01628 765 001<br>H3G Base Station Information line:<br>0845 6043000<br>Available Bam-Bpm Monday to Friday<br>Design Consultant: & Principal Contractor:<br>Design Consultant: & Principal Contractor:<br>UNIT E3 PITTS CLEAVE INDUSTRIAL ESTATE, TAVISTOCK, DEVON, PL19 0PVV<br>sales@beaconcomms.co.uk<br>Tel: +44 (0)1822 610610<br>Site Name: CLITHEROE CONSERVATIVE<br>CLUB 224823<br>Site ID: 1105029<br>Address:<br>CLITHEROE CONSERVATIVE CLUB<br>CASTLE STREET<br>CLITHEROE STREET<br>CLITHEROE                              |
|   | C/W<br>ERS<br>IET C<br>S &<br>ABTRI | :/W                  | Reading, RG2 6GF<br>Te: 01628 765 000<br>Fax: 01628 765 001<br>H3G Base Station Information line:<br>0845 6043000<br>Available Bam-Bpm Monday to Friday<br>Design Consultant: & Principal Contractor:<br>Design Consultant: & Principal Contractor:<br>UNIT E3 PITTS CLEAVE INDUSTRIAL ESTATE, TAVISTOCK, DEVON, PL19 0PW<br>sales@beaconcomms.co.uk<br>Tel: +44 (0)1822 610610<br>Site Name: CLITHEROE CONSERVATIVE<br>CLUB 224823<br>Site ID: 1105029<br>Address:<br>CLITHEROE CONSERVATIVE CLUB<br>CASTLE STREET<br>CLITHEROE CONSERVATIVE CLUB<br>CASTLE STREET<br>CLITHEROE CLITHEROE<br>LANCASHIRE |
|   | C/W<br>ERS<br>IET C<br>S &<br>ABTRI | :/W                  | Reading, RG2 6GF<br>Te: 01628 765 000<br>Fax: 01628 765 000<br>Fax: 01628 765 001<br>H3G Base Station Information line:<br>0845 6043000<br>Available Bam-Bpm Monday to Friday<br>Design Consultant: & Principal Contractor:<br>Design Consultant: & Principal Contractor:<br>UNIT E3 PITTS CLEAVE INDUSTRIAL ESTATE, TAVISTOCK, DEVON, PL19 0PVV<br>sales@beaconcomms.co.uk<br>Tel: +44 (0)1822 610610<br>Site Name: CLITHEROE CONSERVATIVE<br>CLUB 224823<br>Site ID: 1105029<br>Address:<br>CLITHEROE CONSERVATIVE CLUB<br>CASTLE STREET<br>CLITHEROE STREET<br>CLITHEROE                              |
|   | C/W<br>ERS<br>IET C<br>S &<br>ABTRI | :/W                  | Reading, RG2 6GF<br>Te: 01628 765 000<br>Fax: 01628 765 001<br>H3G Base Station Information line:<br>0845 6043000<br>Available Bam-Bpm Monday to Friday<br>Design Consultant: & Principal Contractor:                                                                                                                                                                                                                                                                                                                                                                                                    |
|   | C/W<br>ERS<br>IET C<br>S &<br>ABTRI | :/W                  | Reading, RG2 6GF<br>Te: 01628 765 001<br>Fax: 01628 765 001<br>H3G Base Station Information line:<br>0845 6043000<br>Available Bam-Bpm Monday to Friday<br>Design Consultant: & Principal Contractor:                                                                                                                                                                                                                                                                                                                                                                                                    |
|   | C/W<br>ERS<br>IET C<br>S &<br>ABTRI | :/W                  | Reading, RG2 6GF<br>Te: 01628 765 000<br>Fax: 01628 765 000<br>Fax: 01628 765 000<br>Available Bam-8pm Monday to Friday<br>Tel: 444 (0) 1822 610610<br>Site Name: CLITHEROE CONSERVATIVE<br>CLUB 224823<br>Site ID: 1105029<br>Address:<br>CLITHEROE CONSERVATIVE CLUB<br>CASTLE STREET<br>CLITHEROE CONSERVATIVE CLUB<br>CASTLE STREET<br>CLITHEROE CONSERVATIVE CLUB<br>CASTLE STREET<br>CLITHEROE<br>LANCASHIRE<br>BB7 2BT<br>Tite:<br>150 EXISTING ELEVATION<br>Project:<br>H3G 4G PARITY<br>Purpose of Issue:<br>DETAILED DESIGN                                                                    |
|   | C/W<br>ERS<br>IET C<br>S &<br>ABTRI | :/W                  | Reading, RG2 6GF<br>Te: 01628 765 000<br>Fax: 01628 765 000<br>Fax: 01628 765 000<br>Available Bam-Bpm Monday to Friday<br>Tel: 444 (0)1822 610610<br>NUT E3 PITTS CLEAVE INDUSTRIAL ESTATE, TAVISTOCK, DEVON, PLI 9 0PVY<br>tales@beaconcomms.co.uk<br>Site Name: CLITHEROE CONSERVATIVE<br>CLUB 224823<br>Site ID: 1105029<br>Address:<br>CLITHEROE CONSERVATIVE CLUB<br>CASTLE STREET<br>CLITHEROE CONSERVATIVE CLUB<br>CASTLE STREET<br>CLITHEROE LANCASHIRE<br>BB7 2BT<br>Tite:<br>150 EXISTING ELEVATION<br>Project: H3G 4G PARITY<br>Purpose of Issue:                                            |