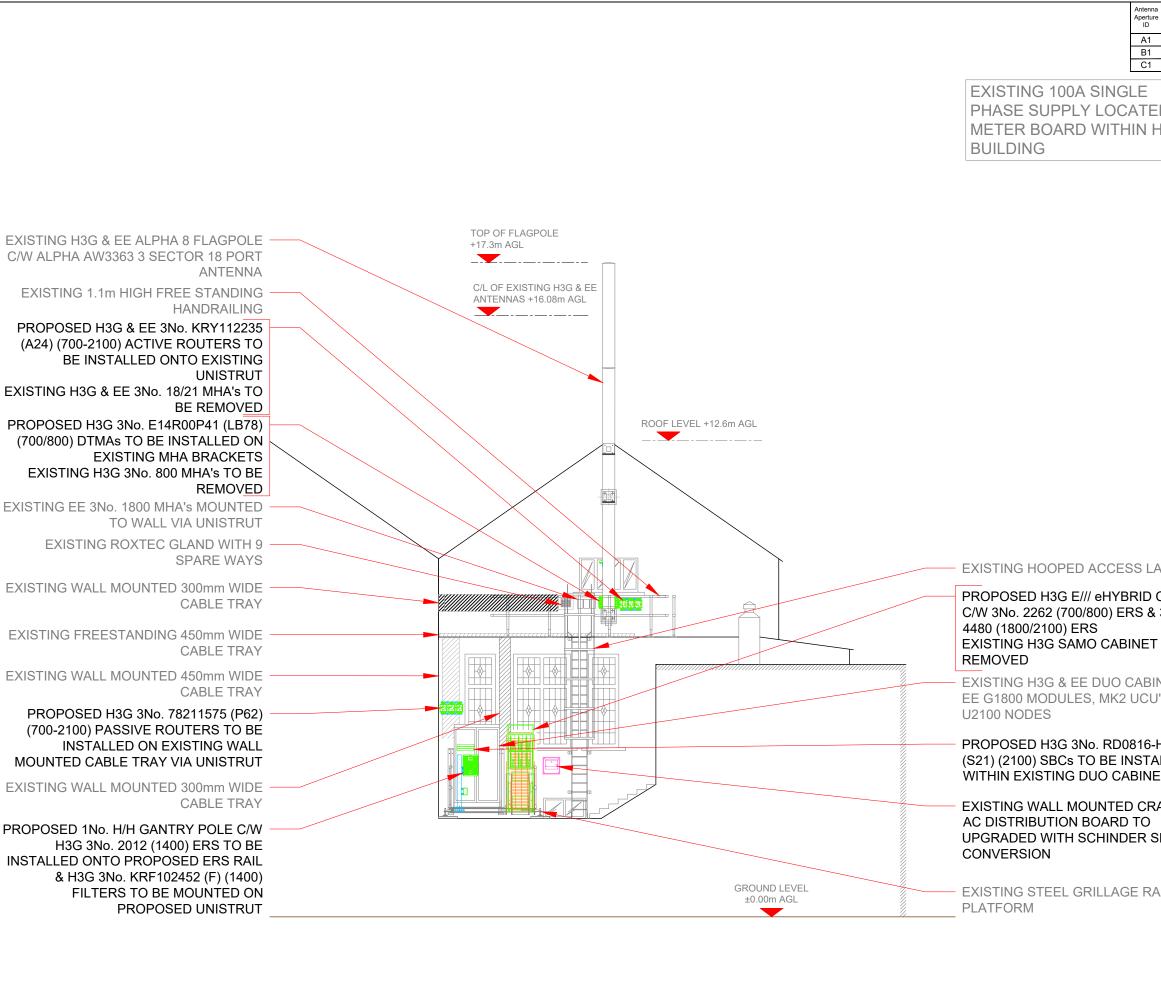

EXISTING 100A SINGLE PHASE SUPPLY LOCATED METER BOARD WITHIN H BUILDING

| ļ |                                     |                      |                                                                                                                                                                                                                                                                                                                                                                                                                                                                                                                                                                                                          |
|---|-------------------------------------|----------------------|----------------------------------------------------------------------------------------------------------------------------------------------------------------------------------------------------------------------------------------------------------------------------------------------------------------------------------------------------------------------------------------------------------------------------------------------------------------------------------------------------------------------------------------------------------------------------------------------------------|
|   | Proposed<br>4G/5G                   | Operator:<br>Shared/ |                                                                                                                                                                                                                                                                                                                                                                                                                                                                                                                                                                                                          |
|   | Bearing<br>40°                      | EE/H3G<br>EE/H3G     |                                                                                                                                                                                                                                                                                                                                                                                                                                                                                                                                                                                                          |
|   | 160°                                | EE/H3G               | ALL DIMENSIONS ARE IN MM UNLESS OTHERWISE STATED     DRAWING TO BE READ IN CONJUNCTION WITH ALL                                                                                                                                                                                                                                                                                                                                                                                                                                                                                                          |
|   | 280°                                | EE/H3G               | 2. DRAWING TO BE READ IN CONJUNCTION WITH ALL<br>RELEVANT DRAWINGS AND SPECIFICATIONS                                                                                                                                                                                                                                                                                                                                                                                                                                                                                                                    |
|   | O ON<br>OST                         | 1                    | 3. DO NOT SCALE DRAWINGS, ALL DIMENSION TO BE<br>CHECKED ON SITE. ALL DIMENSIONS SHOWN ON EXISTING<br>STRUCTURES ARE APPROXIMATE AND THE CONTRACTOR IS TO<br>OBTAIN ALL EXACT SITE DIMENSIONS NECESSARY TO CARRY<br>OUT PROPOSED WORKS                                                                                                                                                                                                                                                                                                                                                                   |
|   |                                     |                      | 4. DUCT ROUTES ARE SHOWN INDICATIVELY, ACTUAL<br>ROUTES TO BE DETERMINED ON SITE                                                                                                                                                                                                                                                                                                                                                                                                                                                                                                                         |
|   |                                     |                      | 5. ALL DISCREPANCIES TO BE REPORTED TO THE DESIGN                                                                                                                                                                                                                                                                                                                                                                                                                                                                                                                                                        |
|   |                                     |                      | ENGINEER                                                                                                                                                                                                                                                                                                                                                                                                                                                                                                                                                                                                 |
|   |                                     |                      |                                                                                                                                                                                                                                                                                                                                                                                                                                                                                                                                                                                                          |
|   |                                     |                      |                                                                                                                                                                                                                                                                                                                                                                                                                                                                                                                                                                                                          |
|   |                                     |                      |                                                                                                                                                                                                                                                                                                                                                                                                                                                                                                                                                                                                          |
|   |                                     |                      |                                                                                                                                                                                                                                                                                                                                                                                                                                                                                                                                                                                                          |
|   |                                     |                      |                                                                                                                                                                                                                                                                                                                                                                                                                                                                                                                                                                                                          |
|   |                                     |                      |                                                                                                                                                                                                                                                                                                                                                                                                                                                                                                                                                                                                          |
|   |                                     |                      |                                                                                                                                                                                                                                                                                                                                                                                                                                                                                                                                                                                                          |
|   |                                     |                      |                                                                                                                                                                                                                                                                                                                                                                                                                                                                                                                                                                                                          |
|   |                                     |                      |                                                                                                                                                                                                                                                                                                                                                                                                                                                                                                                                                                                                          |
|   |                                     |                      |                                                                                                                                                                                                                                                                                                                                                                                                                                                                                                                                                                                                          |
|   |                                     |                      |                                                                                                                                                                                                                                                                                                                                                                                                                                                                                                                                                                                                          |
|   |                                     |                      | Master: MBNL / EE / H3G: Project: Purpose of Issue: Issue:                                                                                                                                                                                                                                                                                                                                                                                                                                                                                                                                               |
|   |                                     |                      | M001 H3G 4G PARITY Detailed Design A1                                                                                                                                                                                                                                                                                                                                                                                                                                                                                                                                                                    |
|   |                                     |                      | Date:         25/10/2022         Revision / Upgrade Description:           Drawn:         A. Moule         Detailed Design - First Issue           Checked         T.Clifford                                                                                                                                                                                                                                                                                                                                                                                                                            |
|   |                                     |                      | Approved: M.Venner                                                                                                                                                                                                                                                                                                                                                                                                                                                                                                                                                                                       |
|   |                                     |                      | Hutchison 3G UK Limited<br>Green Park, 450 longwater Avenue                                                                                                                                                                                                                                                                                                                                                                                                                                                                                                                                              |
|   |                                     |                      |                                                                                                                                                                                                                                                                                                                                                                                                                                                                                                                                                                                                          |
|   |                                     |                      | Reading, RG2 6GF<br>Tel: 01628 765 000                                                                                                                                                                                                                                                                                                                                                                                                                                                                                                                                                                   |
|   | DDEF                                | ٦                    | Reading, RG2 6GF                                                                                                                                                                                                                                                                                                                                                                                                                                                                                                                                                                                         |
| ` | DDE                                 | R                    | Reading, RG2 6GF           Tel: 01628 765 000           Fax: 01628 765 001           H3G Base Station Information line:           0845 6043000                                                                                                                                                                                                                                                                                                                                                                                                                                                           |
| - |                                     | R                    | Reading, RG2 6GF<br>Tel: 01628 765 000<br>Fax: 01628 765 001<br>H3G Base Station Information line:<br>0845 6043000<br>Available Bam-8pm Monday to Friday                                                                                                                                                                                                                                                                                                                                                                                                                                                 |
|   | C/W                                 | R                    | Reading, RG2 6GF<br>Tel: 01628 765 000<br>Fax: 01628 765 001<br>H3G Base Station Information line:<br>0845 6043000                                                                                                                                                                                                                                                                                                                                                                                                                                                                                       |
|   |                                     | R                    | Reading, RG2 6GF<br>Te: 01628 765 000<br>Fax: 01628 765 001<br>H3G Base Station Information line:<br>0845 6043000<br>Available 8am-8pm Monday to Friday                                                                                                                                                                                                                                                                                                                                                                                                                                                  |
|   | C/W<br>RS                           | -                    | Reading, RG2 6GF<br>Tel: 01628 765 000<br>Fax: 01628 765 001<br>H3G Base Station Information line:<br>0845 6043000<br>Available 8am-8pm Monday to Friday                                                                                                                                                                                                                                                                                                                                                                                                                                                 |
|   | C/W                                 | -                    | Reading, RG2 6GF<br>Tel: 01628 765 000<br>Fax: 01628 765 001<br>H3G Base Station Information line:<br>0845 6043000<br>Available 8am-8pm Monday to Friday<br>Design Consultant:& Principal Contractor:                                                                                                                                                                                                                                                                                                                                                                                                    |
|   | C/W<br>ERS                          | -                    | Reading, RG2 6GF<br>Tel: 01628 765 000<br>Fax: 01628 765 000<br>Fax: 01628 765 001<br>H3G Base Station Information line:<br>0845 6043000<br>Available Bam-8pm Monday to Friday<br>Design Consultant:& Principal Contractor:                                                                                                                                                                                                                                                                                                                                                                              |
|   | C/W<br>ERS<br>IET C<br>S &          | :/W                  | Reading, RG2 6GF<br>Te: 01628 765 000<br>Fax: 01628 765 001<br>H3G Base Station Information line:<br>0845 6043000<br>Available 8am-8pm Monday to Friday<br>Design Consultant:& Principal Contractor:<br>Design Consultant:& Principal Contractor:<br>UNIT E3 PITTS CLEAVE INDUSTRIAL ESTATE, TAVISTOCK, DEVON, PLI9 0PVV<br>sales@beaconcomms.co.uk<br>Tel: +44 (0)1822 610610                                                                                                                                                                                                                           |
|   | C/W<br>ERS                          | :/W                  | Reading, RG2 6GF<br>Te: 01628 765 000<br>Fax: 01628 765 000<br>Fax: 01628 765 001<br>H3G Base Station Information line:<br>0845 6043000<br>Available Bam-Bpm Monday to Friday<br>Design Consultant:& Principal Contractor:<br>Design Consultant:& Principal Contractor:<br>UNIT E3 PITTS CLEAVE INDUSTRIAL ESTATE, TAVISTOCK, DEVON, PLI9 0PVV<br>sales@beaconcomms,co.uk                                                                                                                                                                                                                                |
|   | C/W<br>ERS<br>IET C<br>S &          | :/W                  | Reading, RG2 6GF<br>Te: 01628 765 000<br>Fax: 01628 765 001<br>H3G Base Station Information line:<br>0845 6043000<br>Available 8am-8pm Monday to Friday<br>Design Consultant:& Principal Contractor:<br>Design Consultant:& Principal Contractor:<br>UNIT E3 PITTS CLEAVE INDUSTRIAL ESTATE, TAVISTOCK, DEVON, PLI9 0PWV<br>sales@beaconcomms.co.uk<br>Site Name: CLITHEROE CONSERVATIVE<br>CLUB 224823                                                                                                                                                                                                  |
|   | C/W<br>ERS<br>IET C<br>S &          | :/W                  | Reading, RG2 6GF<br>Te: 01628 765 000<br>Fax: 01628 765 000<br>Fax: 01628 765 001<br>H3G Base Station Information line:<br>0845 6043000<br>Available 8am-8pm Monday to Friday<br>Design Consultant:& Principal Contractor:<br>Design Consultant:& Principal Contractor:<br>UNIT E3 PITTS CLEAVE INDUSTRIAL ESTATE, TAVISTOCK, DEVON, PLI9 0PW<br>sales@beaconcomms.co.uk<br>Tel: +44 (0)1822 610610<br>Site Name:<br>CLITHEROE CONSERVATIVE<br>CLUB 224823                                                                                                                                               |
|   | C/W<br>ERS<br>IET C<br>S &<br>ABTRI | :/W                  | Reading, RG2 6GF<br>Te: 01628 765 000<br>Fax: 01628 765 000<br>Fax: 01628 765 001<br>H3G Base Station Information line:<br>0845 6043000<br>Available Bam-Bpm Monday to Friday<br>Design Consultant:& Principal Contractor:<br>Design Consultant:& Principal Contractor:<br>UNIT E3 PITTS CLEAVE INDUSTRIAL ESTATE, TAVISTOCK, DEVON, PLI9 0PVV<br>sales@beaconcomms.co.uk<br>Site Name: CLITHEROE CONSERVATIVE<br>CLUB 224823<br>Site ID: 1105029                                                                                                                                                        |
|   | C/W<br>ERS<br>IET C<br>S &<br>ABTRI | :/W                  | Reading, RG2 6GF<br>Te: 01628 765 000<br>Fax: 01628 765 001<br>H3G Base Station Information line:<br>0845 6043000<br>Available Bam-Bpm Monday to Friday<br>Design Consultant: & Principal Contractor:<br>UNIT E3 PITTS CLEAVE INDUSTRIAL ESTATE, TAVISTOCK, DEVON, PLI9 0PW<br>sales@beaconcomms.co.uk<br>Site Name: CLITHEROE CONSERVATIVE<br>CLUB 224823<br>Site ID: 1105029<br>Address:<br>CLITHEROE CONSERVATIVE CLUB<br>CASTLE STREET                                                                                                                                                               |
|   | C/W<br>ERS<br>IET C<br>S &<br>ABTRI | :/W                  | Reading, RG2 6GF<br>Te: 01628 765 000<br>Fax: 01628 765 000<br>Fax: 01628 765 001<br>H3G Base Station Information line:<br>0845 6043000<br>Available Bam-Bpm Monday to Friday<br>Design Consultant: & Principal Contractor:<br>Design Consultant: & Principal Contractor:<br>UNIT E3 PITTS CLEAVE INDUSTRIAL ESTATE, TAVISTOCK, DEVON, PL19 0PVV<br>sales@beaconcomms.co.uk<br>Tel: +44 (0)1822 610610<br>Site Name: CLITHEROE CONSERVATIVE<br>CLUB 224823<br>Site ID: 1105029<br>Address:<br>CLITHEROE CONSERVATIVE CLUB<br>CASTLE STREET<br>CLITHEROE STREET<br>CLITHEROE                              |
|   | C/W<br>ERS<br>IET C<br>S &<br>ABTRI | :/W                  | Reading, RG2 6GF<br>Te: 01628 765 000<br>Fax: 01628 765 001<br>H3G Base Station Information line:<br>0845 6043000<br>Available Bam-Bpm Monday to Friday<br>Design Consultant: & Principal Contractor:<br>Design Consultant: & Principal Contractor:<br>UNIT E3 PITTS CLEAVE INDUSTRIAL ESTATE, TAVISTOCK, DEVON, PL19 0PW<br>sales@beaconcomms.co.uk<br>Tel: +44 (0)1822 610610<br>Site Name: CLITHEROE CONSERVATIVE<br>CLUB 224823<br>Site ID: 1105029<br>Address:<br>CLITHEROE CONSERVATIVE CLUB<br>CASTLE STREET<br>CLITHEROE CONSERVATIVE CLUB<br>CASTLE STREET<br>CLITHEROE CLITHEROE<br>LANCASHIRE |
|   | C/W<br>ERS<br>IET C<br>S &<br>ABTRI | :/W                  | Reading, RG2 6GF<br>Te: 01628 765 000<br>Fax: 01628 765 000<br>Fax: 01628 765 001<br>H3G Base Station Information line:<br>0845 6043000<br>Available Bam-Bpm Monday to Friday<br>Design Consultant: & Principal Contractor:<br>Design Consultant: & Principal Contractor:<br>UNIT E3 PITTS CLEAVE INDUSTRIAL ESTATE, TAVISTOCK, DEVON, PL19 0PVV<br>sales@beaconcomms.co.uk<br>Tel: +44 (0)1822 610610<br>Site Name: CLITHEROE CONSERVATIVE<br>CLUB 224823<br>Site ID: 1105029<br>Address:<br>CLITHEROE CONSERVATIVE CLUB<br>CASTLE STREET<br>CLITHEROE STREET<br>CLITHEROE                              |
|   | C/W<br>ERS<br>IET C<br>S &<br>ABTRI | :/W                  | Reading, RG2 6GF<br>Te: 01628 765 000<br>Fax: 01628 765 001<br>H3G Base Station Information line:<br>0845 6043000<br>Available Bam-Bpm Monday to Friday<br>Design Consultant: & Principal Contractor:                                                                                                                                                                                                                                                                                                                                                                                                    |
|   | C/W<br>ERS<br>IET C<br>S &<br>ABTRI | :/W                  | Reading, RG2 6GF<br>Te: 01628 765 001<br>Fax: 01628 765 001<br>H3G Base Station Information line:<br>0845 6043000<br>Available Bam-Bpm Monday to Friday<br>Design Consultant: & Principal Contractor:                                                                                                                                                                                                                                                                                                                                                                                                    |
|   | C/W<br>ERS<br>IET C<br>S &<br>ABTRI | :/W                  | Reading, RG2 6GF<br>Te: 01628 765 000<br>Fax: 01628 765 000<br>Fax: 01628 765 000<br>Available Bam-8pm Monday to Friday<br>Tel: 444 (0) 1822 610610<br>Site Name: CLITHEROE CONSERVATIVE<br>CLUB 224823<br>Site ID: 1105029<br>Address:<br>CLITHEROE CONSERVATIVE CLUB<br>CASTLE STREET<br>CLITHEROE CONSERVATIVE CLUB<br>CASTLE STREET<br>CLITHEROE CONSERVATIVE CLUB<br>CASTLE STREET<br>CLITHEROE<br>LANCASHIRE<br>BB7 2BT<br>Tite:<br>150 EXISTING ELEVATION<br>Project:<br>H3G 4G PARITY<br>Purpose of Issue:<br>DETAILED DESIGN                                                                    |
|   | C/W<br>ERS<br>IET C<br>S &<br>ABTRI | :/W                  | Reading, RG2 6GF<br>Te: 01628 765 000<br>Fax: 01628 765 000<br>Fax: 01628 765 000<br>Available Bam-Bpm Monday to Friday<br>Tel: 444 (0)1822 610610<br>NUT E3 PITTS CLEAVE INDUSTRIAL ESTATE, TAVISTOCK, DEVON, PLI 9 0PVY<br>tales@beaconcomms.co.uk<br>Site Name: CLITHEROE CONSERVATIVE<br>CLUB 224823<br>Site ID: 1105029<br>Address:<br>CLITHEROE CONSERVATIVE CLUB<br>CASTLE STREET<br>CLITHEROE CONSERVATIVE CLUB<br>CASTLE STREET<br>CLITHEROE LANCASHIRE<br>BB7 2BT<br>Tite:<br>150 EXISTING ELEVATION<br>Project: H3G 4G PARITY<br>Purpose of Issue:                                            |