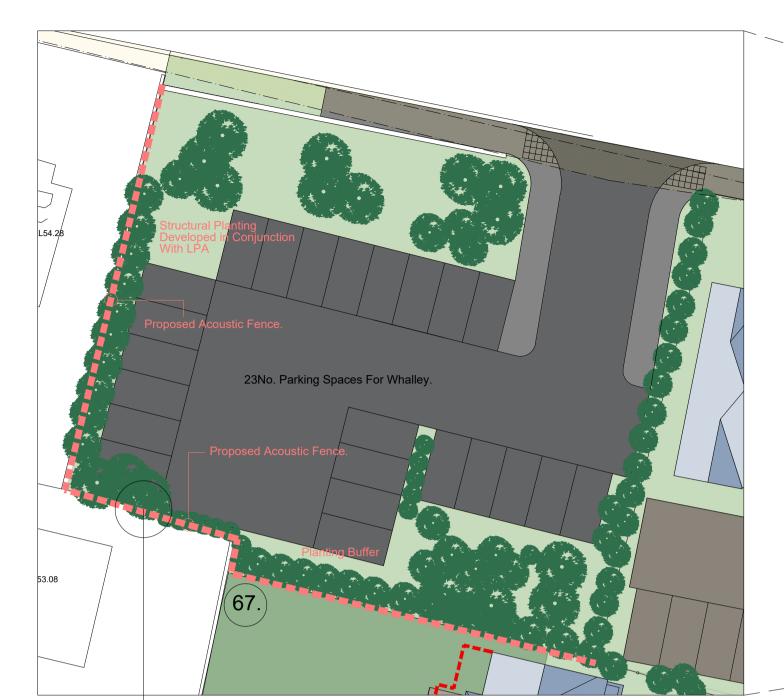

RL53.12

For Site Access & Highways Mitigation Proposals see

Doyle Transport Planning Dwg

ref. P434\_15\_001

Original positions of plots 67-72.

| L | 12/10/23 | - Internal layout revisions made following |
|---|----------|--------------------------------------------|
|   |          | meeting with LPA on 11/10/23.              |