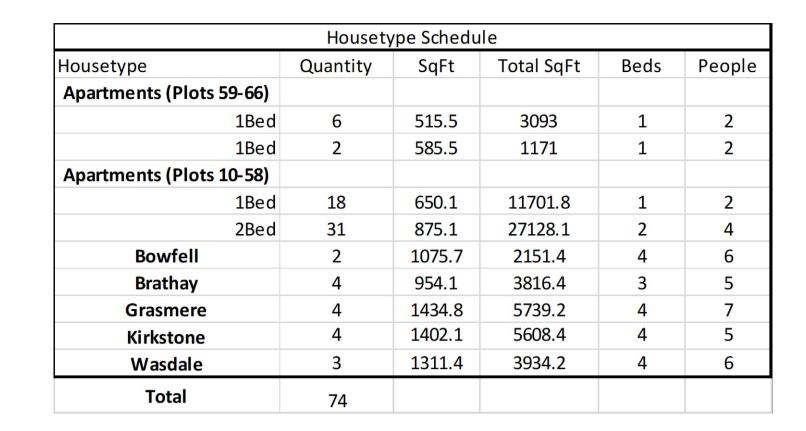

A 06/10/20 -Apartments over Garages footprint amended -Housing schedule amended for GAR(APTS)
-Parking and paths for GAR~(APTS)
amended

Helm Bank, Natland, Kendal Cumbria LA9 7PS Tel:015395 60605 OakmereHomes.co.uk