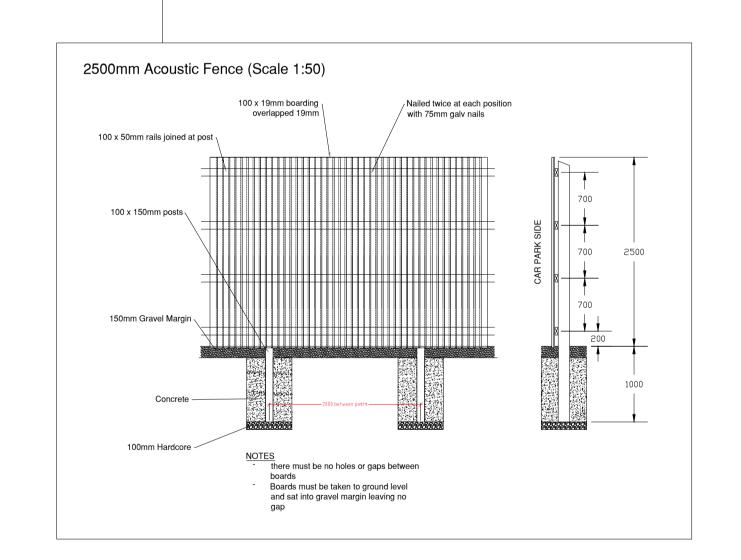

RL53.12

For Site Access & Highways Mitigation Proposals see

Doyle Transport Planning Dwg

ref. P434\_15\_001

Original positions of plots 67-72.

| L | 12/10/23 | - Internal layout revisions made following |
|---|----------|--------------------------------------------|
|   |          | meeting with LPA on 11/10/23.              |