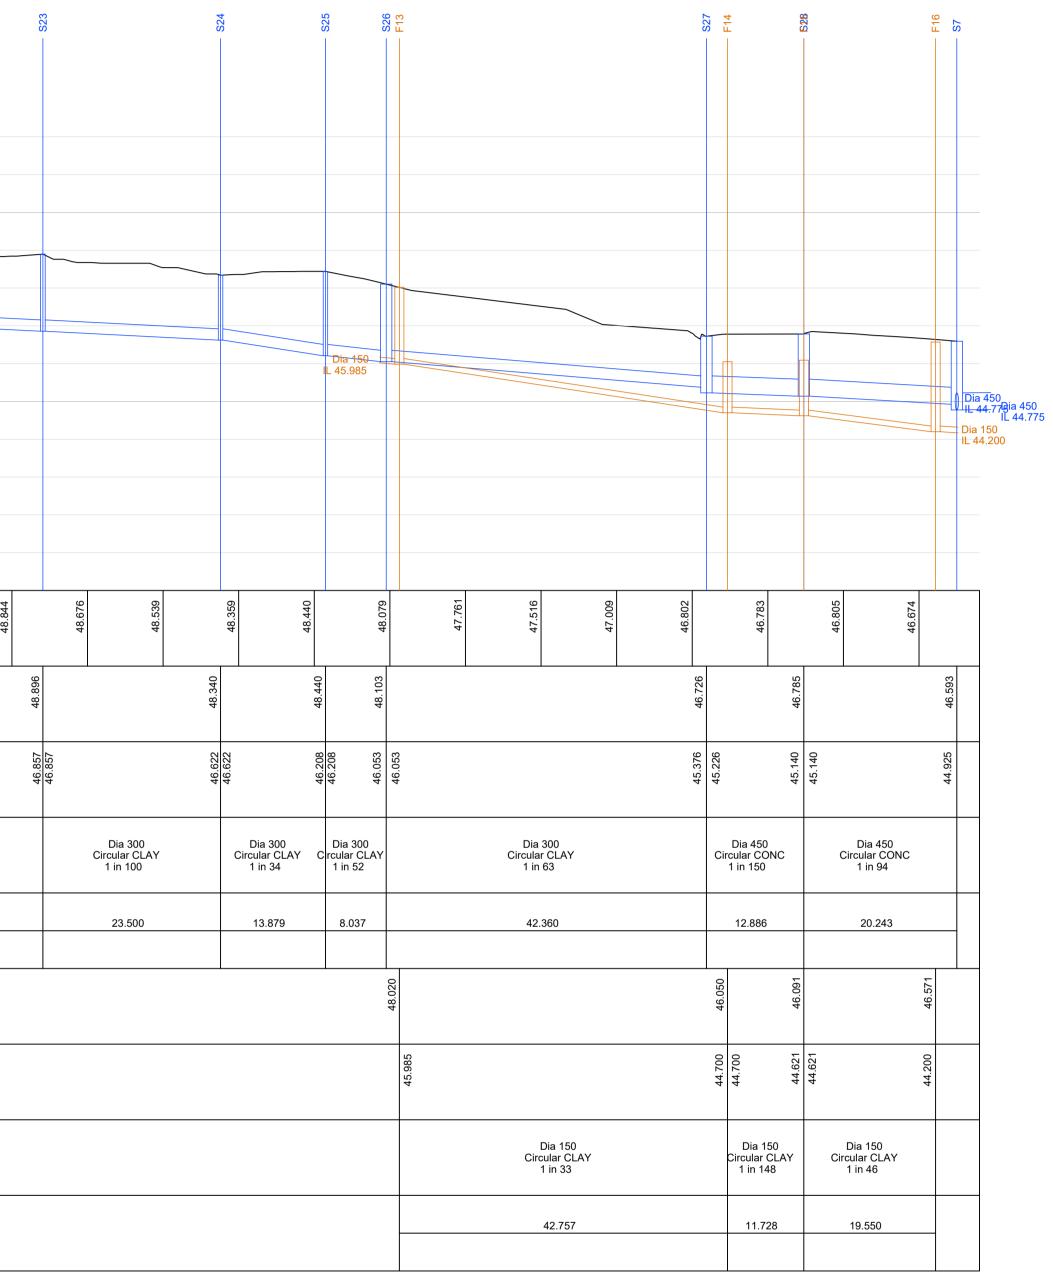

|                        |        | 5                                   | 272    |        |                                      |        |        |
|------------------------|--------|-------------------------------------|--------|--------|--------------------------------------|--------|--------|
| 50.000                 |        |                                     |        |        |                                      |        |        |
| 45.000                 |        |                                     |        |        |                                      |        |        |
| 41.000                 | ;      | ×                                   |        |        |                                      |        |        |
| GROUND LEVEL           | 49.152 | 48.944                              | 48.822 | 48.783 | 48.685                               | 48.775 | 48.844 |
| STORMWATER COVER LEVEL | 49.152 | 48.775                              |        |        |                                      |        |        |
| STORMWATER INVERT      |        | 47.760                              | 47.354 |        |                                      |        |        |
| STORMWATER DETAILS     |        | Dia 225<br>Circular CLAY<br>1 in 74 |        |        | Dia 300<br>Circular CLAY<br>1 in 100 |        |        |
| STORMWATER LENGTHS     |        | 24.367                              |        |        | 49.733                               |        |        |
| FOULWATER COVER LEVEL  |        |                                     |        |        |                                      |        |        |
| FOULWATER INVERT       |        |                                     |        |        |                                      |        |        |
| FOULWATER DETAILS      |        |                                     |        |        |                                      |        |        |
| FOULWATER LENGTHS      |        |                                     |        |        |                                      |        |        |