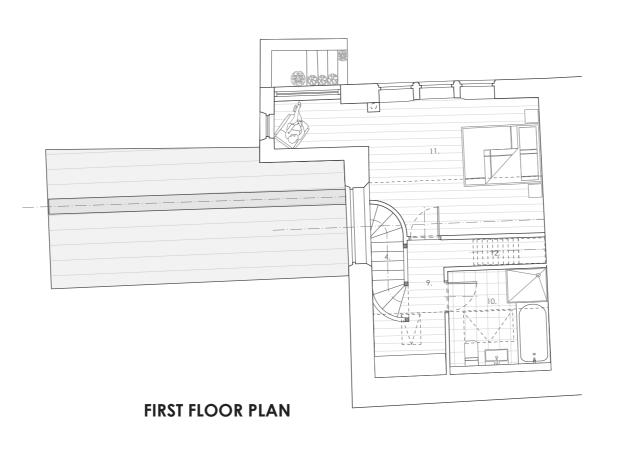

DIMENSIONS SHOULD NOT BE SCALED. ALL DIMENSIONS TO BE CHECKED ON SITE BY THE CONTRACTOR BEFORE COMMENCEMENT OF THE RELEVANT PART OF THE WORK.

- 1. ENTRANCE HALL/COATS AND BOOTS
- 2. UTILITY
- 3. WC4. STAIRS
- 5. LIVING SPACE
- 6. DINING7. KITCHENETTE
- 8. PANTRY
- 9. LANDING
- 10. ENSUITE
- 11. BEDROOM
- 12. LOFT ACCESS LADDER
- 13. LOFT