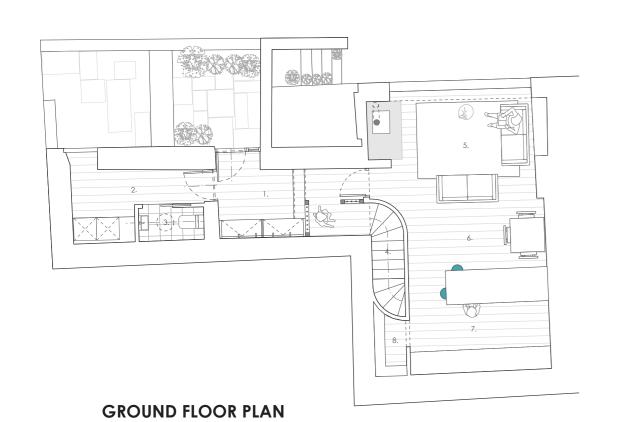

DIMENSIONS SHOULD NOT BE SCALED. ALL DIMENSIONS TO BE CHECKED ON SITE BY THE CONTRACTOR BEFORE COMMENCEMENT OF THE RELEVANT PART OF THE WORK.

- 1. ENTRANCE HALL/COATS AND BOOTS
- 2. UTILITY
- 3. WC4. STAIRS
- 5. LIVING SPACE
- 6. DINING7. KITCHENETTE
- 8. PANTRY
- 9. LANDING
- 10. ENSUITE
- 11. BEDROOM
- 12. LOFT ACCESS LADDER
- 13. LOFT