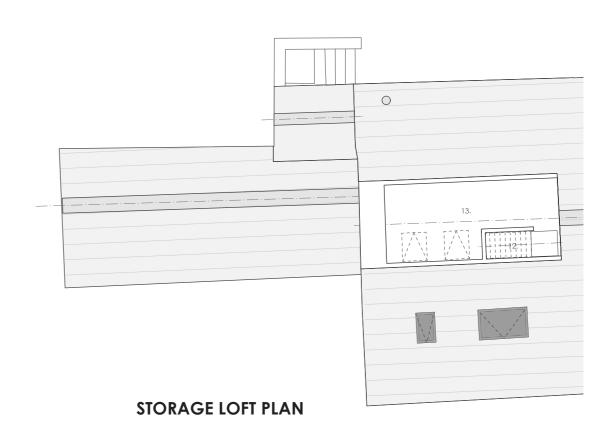

DIMENSIONS SHOULD NOT BE SCALED. ALL DIMENSIONS TO BE CHECKED ON SITE BY THE CONTRACTOR BEFORE COMMENCEMENT OF THE RELEVANT PART OF THE WORK.

- 1. ENTRANCE HALL/COATS AND BOOTS
- 2. UTILITY
- 3. WC4. STAIRS
- 5. LIVING SPACE
- 6. DINING7. KITCHENETTE
- 8. PANTRY
- 9. LANDING
- 10. ENSUITE
- 11. BEDROOM
- 12. LOFT ACCESS LADDER
- 13. LOFT