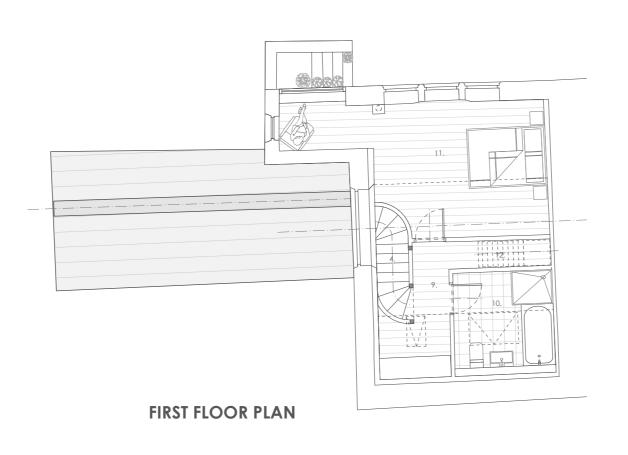

DIMENSIONS SHOULD NOT BE SCALED. ALL DIMENSIONS TO BE CHECKED ON SITE BY THE CONTRACTOR BEFORE COMMENCEMENT OF THE RELEVANT PART OF THE WORK.

1. ENTRANCE HALL/COATS AND BOOTS

2. UTILITY

3. WC

4. STAIRS

5. LIVING SPACE 6. DINING

7. KITCHENETTE 8. PANTRY

9. LANDING

10. ENSUITE

11. BEDROOM

12. LOFT ACCESS LADDER

13. LOFT

SOUTH ELEVATION WEST ELEVATION NORTH ELEVATION