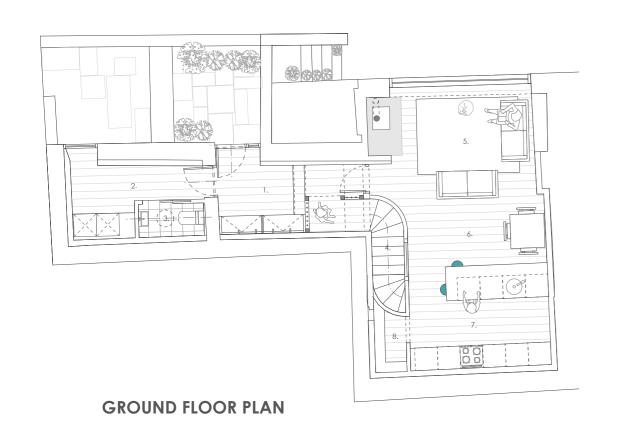

DIMENSIONS SHOULD NOT BE SCALED. ALL DIMENSIONS TO BE CHECKED ON SITE BY THE CONTRACTOR BEFORE COMMENCEMENT OF THE RELEVANT PART OF THE WORK.

1. ENTRANCE HALL/COATS AND BOOTS

2. UTILITY

3. WC

4. STAIRS

5. LIVING SPACE 6. DINING

7. KITCHENETTE 8. PANTRY

9. LANDING

10. ENSUITE

11. BEDROOM

12. LOFT ACCESS LADDER

13. LOFT

SOUTH ELEVATION WEST ELEVATION NORTH ELEVATION