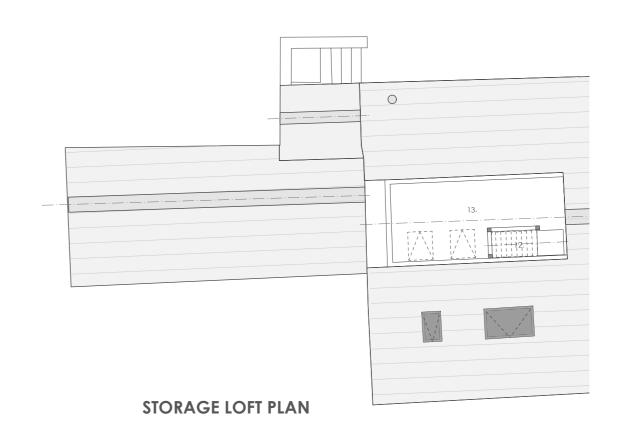

7. KITCHENETTE 8. PANTRY

9. LANDING

10. ENSUITE

11. BEDROOM

12. LOFT ACCESS LADDER

13. LOFT

SOUTH ELEVATION WEST ELEVATION NORTH ELEVATION