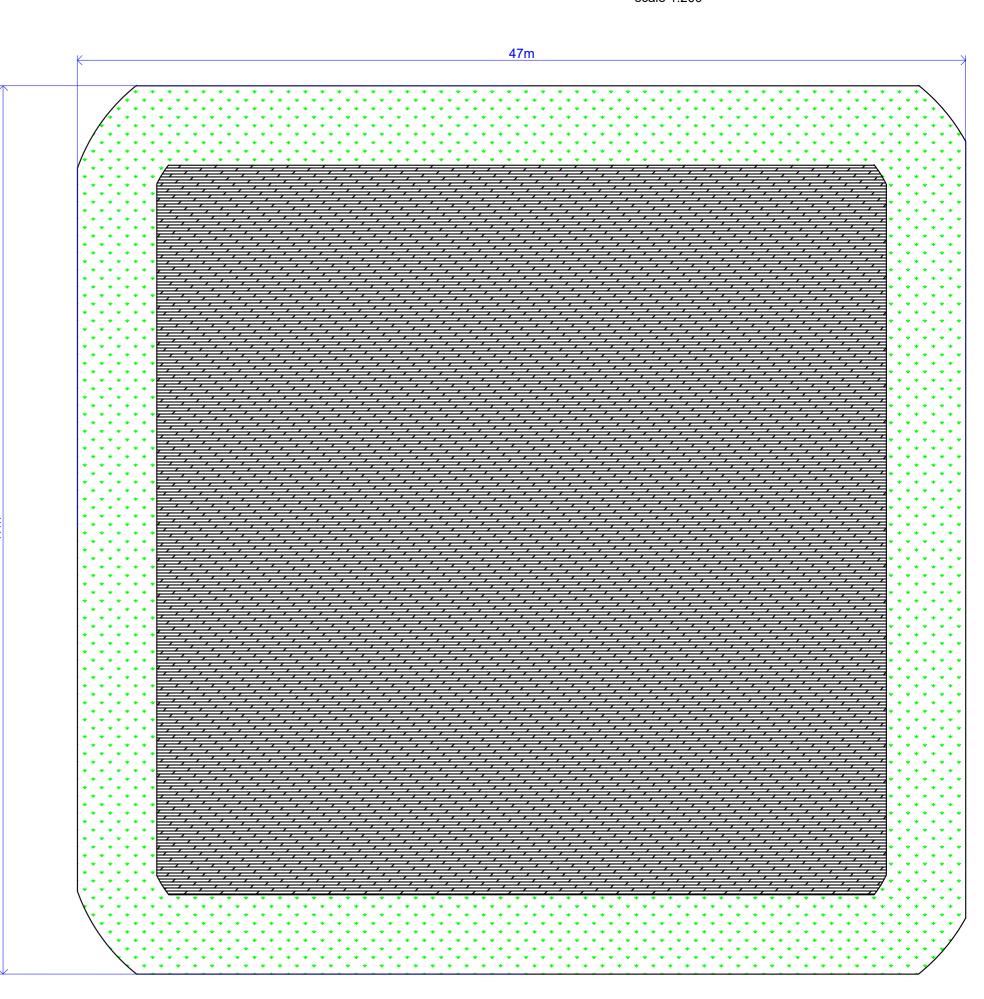

| DRAWN BY:<br>Planning                  | CLIENT: David Talbot          | DATE:3rd January 2023<br>DWG NO. ML/DT/6103 |
|----------------------------------------|-------------------------------|---------------------------------------------|
| Consultancy                            | PROJECT ; EARTH BANKED SLURRY | SCALE: 1:100 1:200 & -<br>1:500             |
| Et2                                    | LAGOON WITH FLOATING COVER    | A0                                          |
| Office A, Bradley Hill Farm, Claughton | LOCATION;LOWER ALSTON FARM,   |                                             |

e-mail: mel@mlplanning.org

| CLIENT: David Talbot                                        | DATE:3rd January 2023<br>DWG NO. ML/DT/6103 | A |
|-------------------------------------------------------------|---------------------------------------------|---|
| PROJECT ; EARTH BANKED SLURRY<br>LAGOON WITH FLOATING COVER | SCALE: 1:100 1:200 &<br>1:500<br>A0         |   |
| LOCATION;LOWER ALSTON FARM,<br>RIBCHESTER, PRESTON PR3 3XS  |                                             |   |
|                                                             |                                             | 7 |