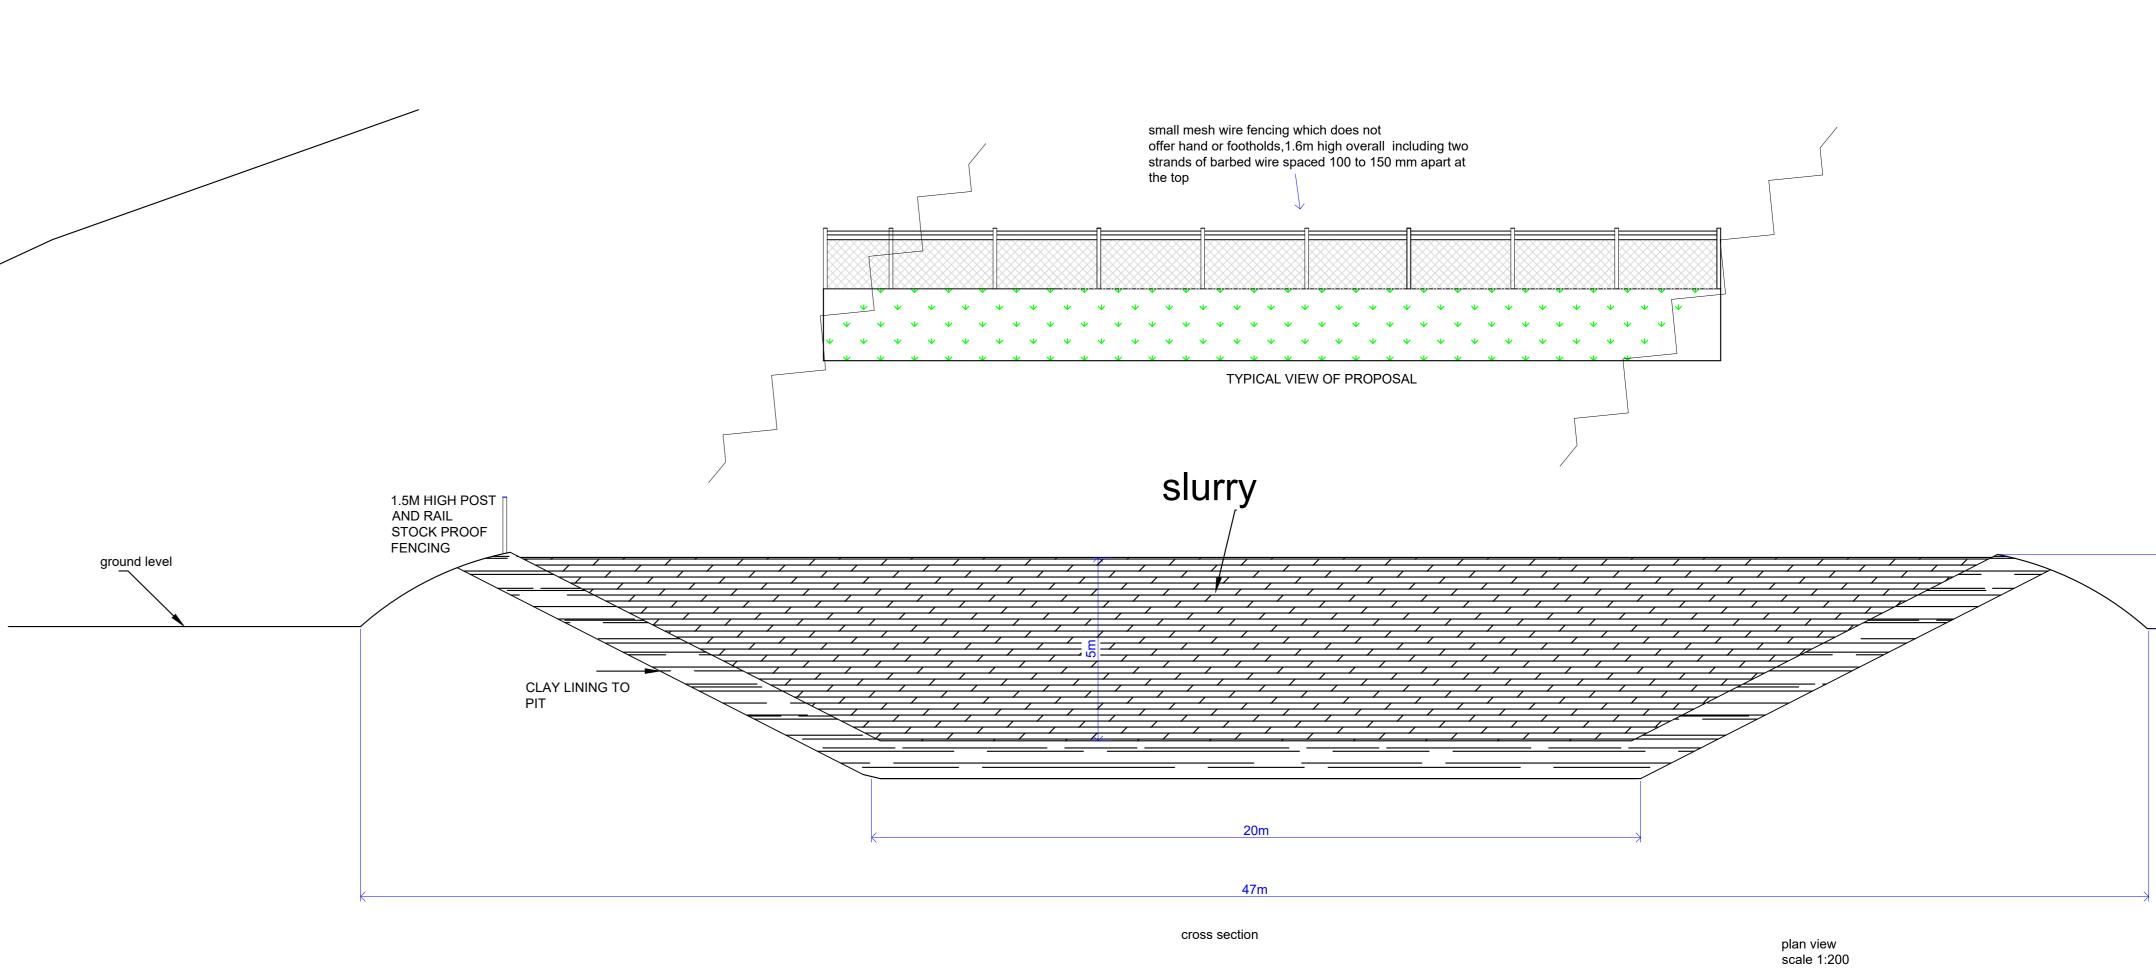

| DRAWN BY:<br>Planning                  | CLIENT: David Talbot          | DATE:3rd January 2023<br>DWG NO. ML/DT/6103 |
|----------------------------------------|-------------------------------|---------------------------------------------|
| Consultancy                            | PROJECT ; EARTH BANKED SLURRY | SCALE: 1:100 1:200 & -<br>1:500             |
| Et2                                    | LAGOON WITH FLOATING COVER    | A0                                          |
| Office A, Bradley Hill Farm, Claughton | LOCATION;LOWER ALSTON FARM,   |                                             |

e-mail: mel@mlplanning.org

| CLIENT: David Talbot                                        | DATE:3rd January 2023<br>DWG NO. ML/DT/6103 | A |
|-------------------------------------------------------------|---------------------------------------------|---|
| PROJECT ; EARTH BANKED SLURRY<br>LAGOON WITH FLOATING COVER | SCALE: 1:100 1:200 &<br>1:500<br>A0         |   |
| LOCATION;LOWER ALSTON FARM,<br>RIBCHESTER, PRESTON PR3 3XS  |                                             |   |
|                                                             |                                             | 7 |