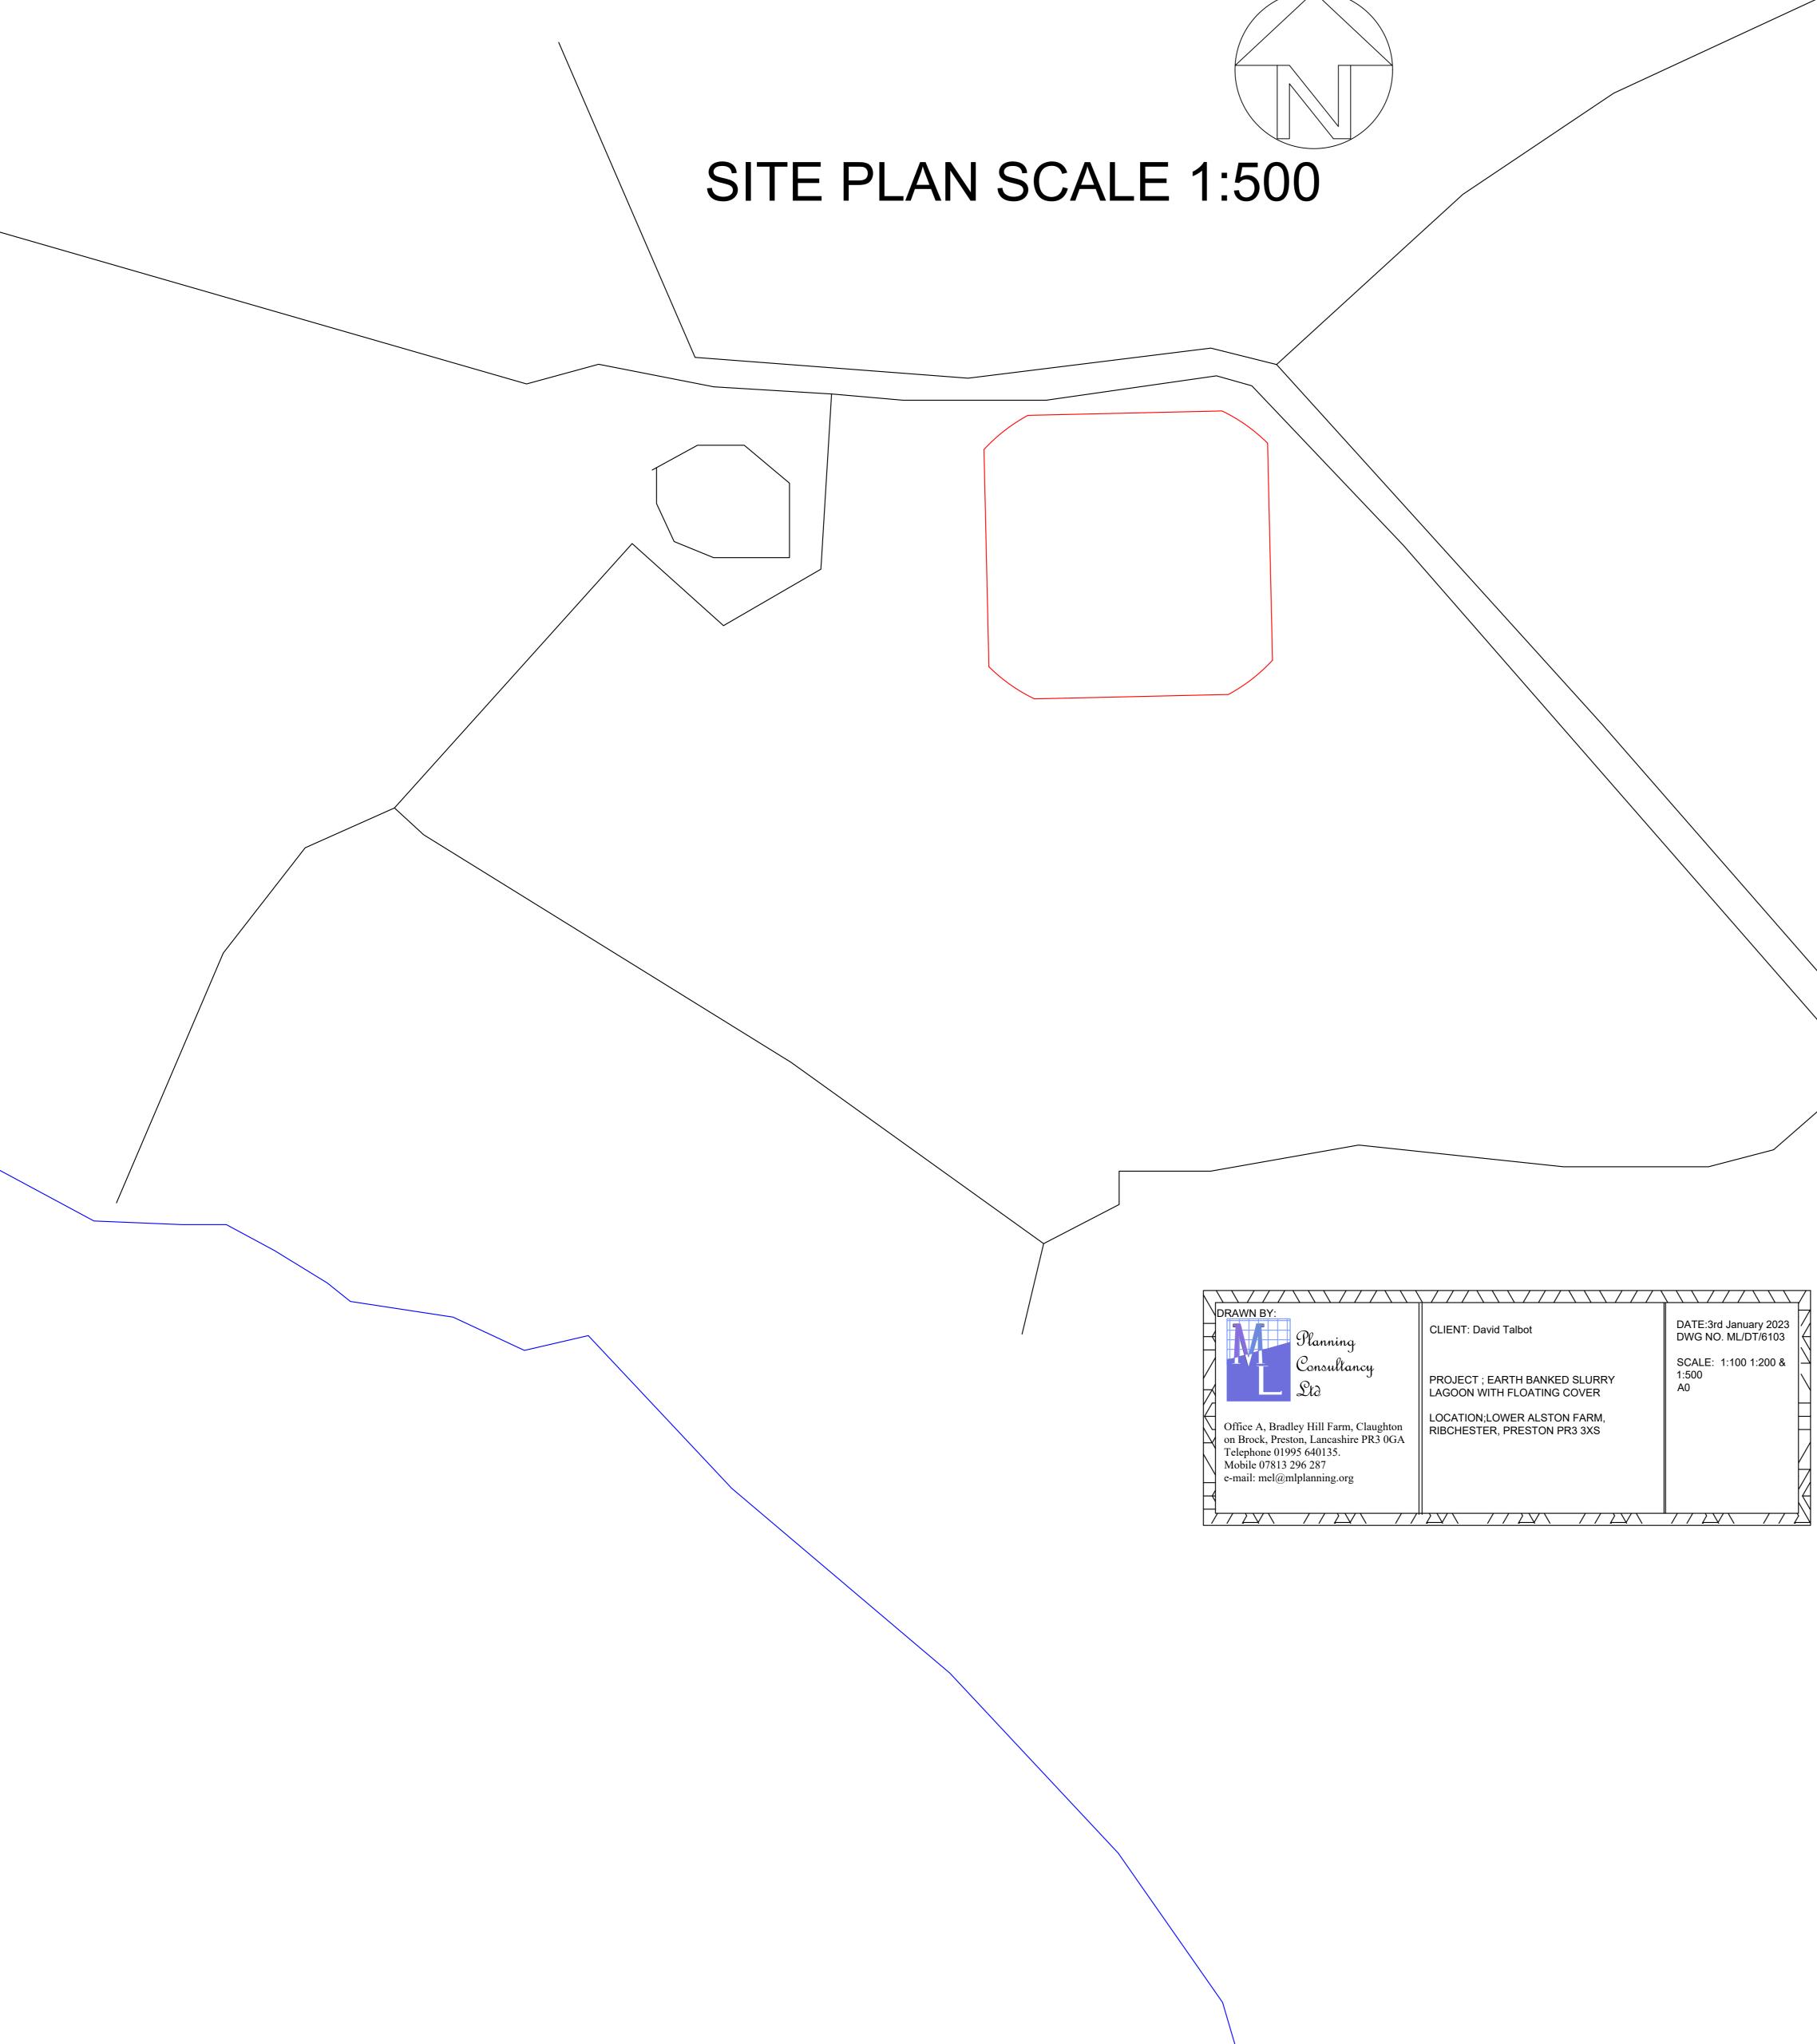

| DRAWN BY:<br>Planning                  | CLIENT: David Talbot          | DATE:3rd January 2023<br>DWG NO. ML/DT/6103 |
|----------------------------------------|-------------------------------|---------------------------------------------|
| Consultancy                            | PROJECT ; EARTH BANKED SLURRY | SCALE: 1:100 1:200 & -<br>1:500             |
| Et2                                    | LAGOON WITH FLOATING COVER    | A0                                          |
| Office A, Bradley Hill Farm, Claughton | LOCATION;LOWER ALSTON FARM,   |                                             |

e-mail: mel@mlplanning.org

| CLIENT: David Talbot                                        | DATE:3rd January 2023<br>DWG NO. ML/DT/6103 | A |
|-------------------------------------------------------------|---------------------------------------------|---|
| PROJECT ; EARTH BANKED SLURRY<br>LAGOON WITH FLOATING COVER | SCALE: 1:100 1:200 &<br>1:500<br>A0         |   |
| LOCATION;LOWER ALSTON FARM,<br>RIBCHESTER, PRESTON PR3 3XS  |                                             |   |
|                                                             |                                             | 7 |